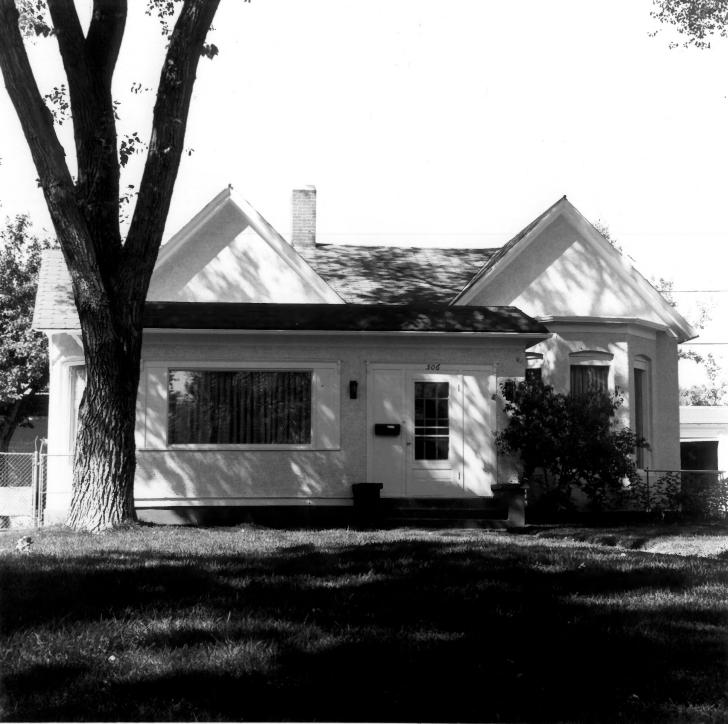

| Form No. 10                                                                                                                                                                       | NATIONAL (Type all entries - attach to of enclose with photograph)                                                                                                                                  |    |         | Wyoming county  Laramie FOR NPS USE ONLY |     |  |
|-----------------------------------------------------------------------------------------------------------------------------------------------------------------------------------|-----------------------------------------------------------------------------------------------------------------------------------------------------------------------------------------------------|----|---------|------------------------------------------|-----|--|
| NATIO                                                                                                                                                                             |                                                                                                                                                                                                     |    |         | APR 1 4 1975                             |     |  |
| COMMON Everett V. Hall Home  COMMON Everett V. Hall Home  COTAND OF HISTORIC: Moreton Frewen House  COTAND OF HISTORIC: Moreton Frewen House                                      |                                                                                                                                                                                                     |    |         |                                          |     |  |
| <b>3</b>                                                                                                                                                                          | STREET AND NUMBER:  506 East 23rd Street  CITY OR TOWN:  Cheyenne                                                                                                                                   |    |         |                                          |     |  |
| · .                                                                                                                                                                               | STATE: Wyoming                                                                                                                                                                                      | 56 | COUNTY: | aramie                                   | 021 |  |
| PHOTO REFERENCE  PHOTO CREDIT: Mark Junge, Wyoming Recreation Commission  DATE OF PHOTO: 1974  NEGATIVE FILED AT: Wyoming Recreation Comm., 604 E. 25th St., Chevenne, Wyo. 82002 |                                                                                                                                                                                                     |    |         |                                          |     |  |
| <b>σ</b> 🖺                                                                                                                                                                        | From south, on 23rd Street, looking northwest. Shows sun porch on front which replaces old open porch and bay window under west gable which was originally similar to the one under the east gable. |    |         |                                          |     |  |