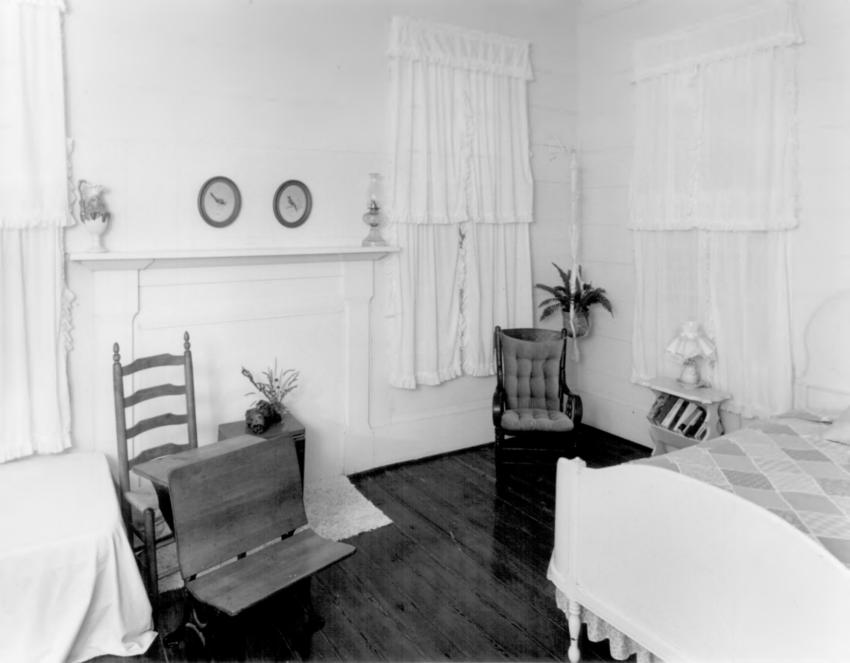

Photographer: James R. Lockhart Negatives filed: Georgia Department of Natural Resources Date: December, 1980. Description (5 of 9): Northeast room, first floor: photographer facing northeast.

Photographer: James R. Lockhart Negatives Filed: Georgia Department of Natural Resources Date: December, 1980 Description- (6 of 9): Kitchen/den and stairs; photographer facing northeast.