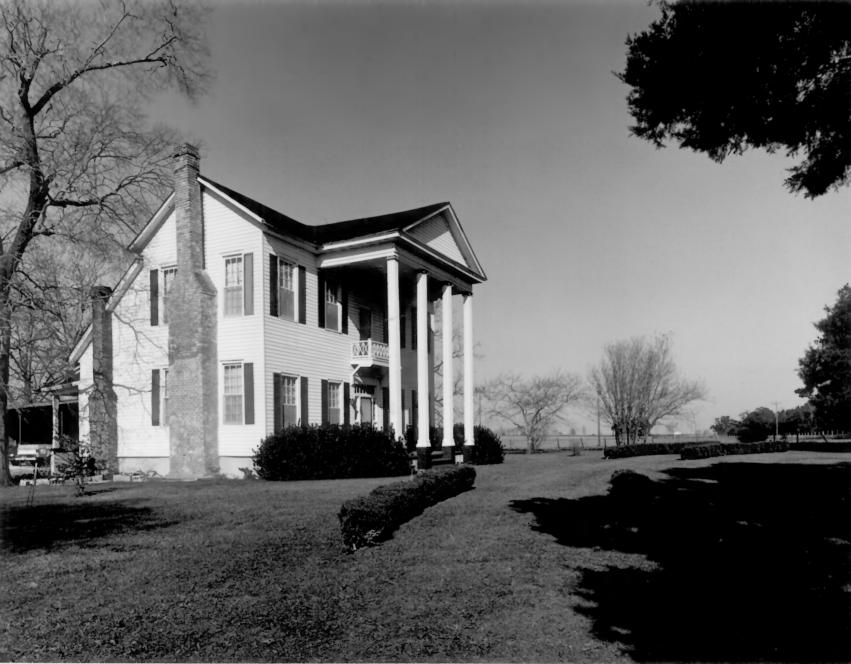

Photographer: James R. Lockhart Negatives Filed: Georgia Department of Natural Resources Date: December, 1980. Description (1 of 9): Front and southside of house; photographer facing northwest.

Photographer: James R. Lockhart Negatives Filed: Georgia Department of Natural Resources Date: December, 1980. Description (2 of 9): Front and northside of house; photographer facing southwest.