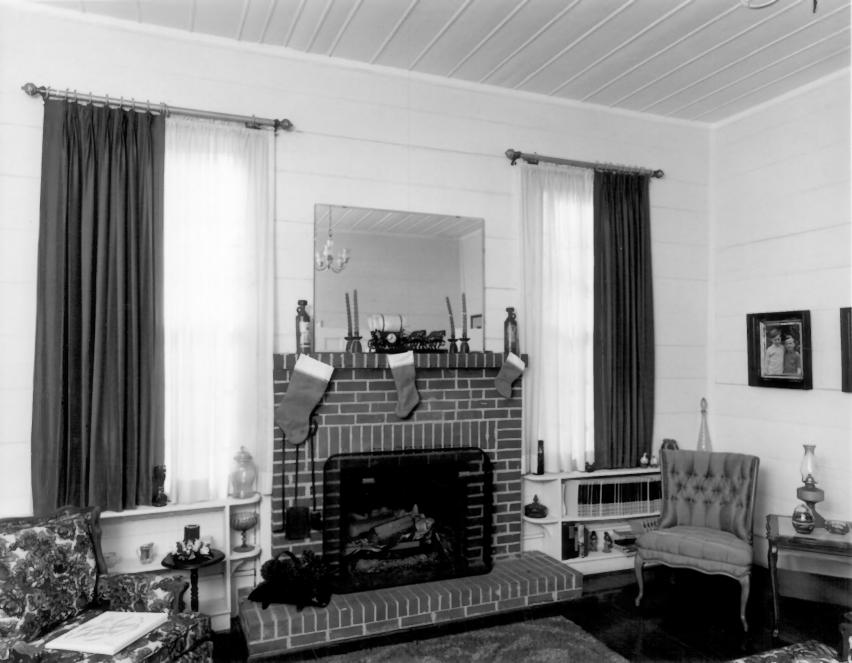

Photographer: James R. Lockhart Negatives Filed:: Georgia Department of Natural Resources Date: December, 1980. Description (3 of 9): Rear of house; photographer facing northeast.

JANE DONALSON HARRELL HOUSE Jakin, Early County, Georgia Photographer: James R. Lockhart Negatives filed: Georgia Department of Natural Resources Date: December, 1980. Description (4 of 9): Southeast room. first floor; photographer facing southwest.

Photographer: James R. Lockhart Negatives filed: Georgia Department of Natural Resources Date: December, 1980. Description (5 of 9): Northeast room, first floor: photographer facing northeast.

Photographer: James R. Lockhart Negatives Filed: Georgia Department of Natural Resources Date: December, 1980 Description- (6 of 9): Kitchen/den and stairs; photographer facing northeast.