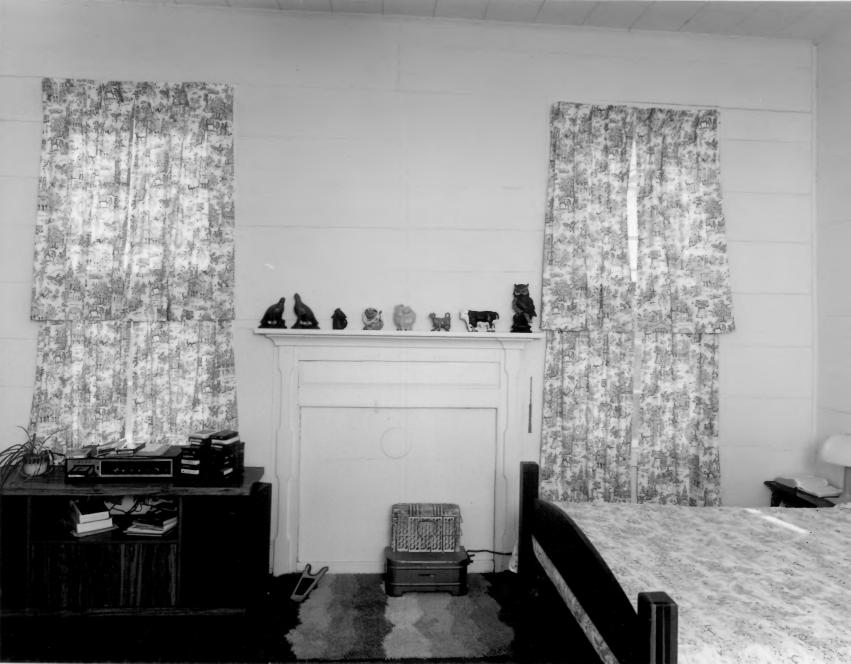

Photographer: James R. Lockhart Negatives Filed: Georgia Department of Natural Resources Date: December, 1980 Description (7 of 9): North room, second floor; photographer facing portheast.

Photographer: James R. Lockhart Negatives Filed: Georgia Department of Natural Resources Date: December, 1980 Description (8 of 9): South room, second floor; photographer facing south