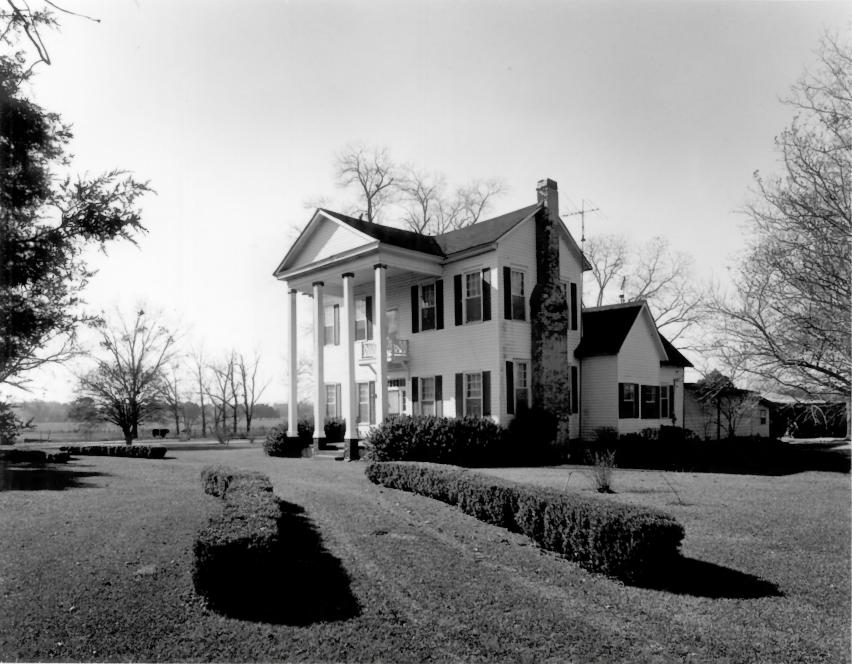

Photographer: James R. Lockhart Negatives Filed: Georgia Department of Natural Resources Date: December, 1980. Description (1 of 9): Front and southside of house; photographer facing northwest.

Photographer: James R. Lockhart Negatives Filed: Georgia Department of Natural Resources Date: December, 1980. Description (2 of 9): Front and northside of house; photographer facing southwest.