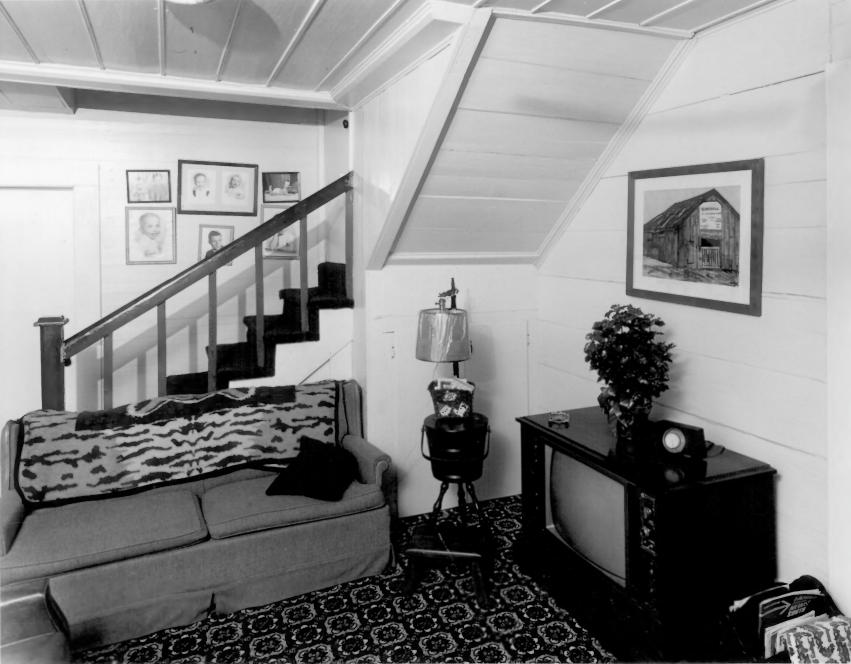

Photographer: James R. Lockhart Negatives filed: Georgia Department of Natural Resources Date: December, 1980. Description (5 of 9): Northeast room, first floor: photographer facing northeast.

Photographer: James R. Lockhart Negatives Filed: Georgia Department of Natural Resources Date: December, 1980 Description- (6 of 9): Kitchen/den and stairs; photographer facing northeast.