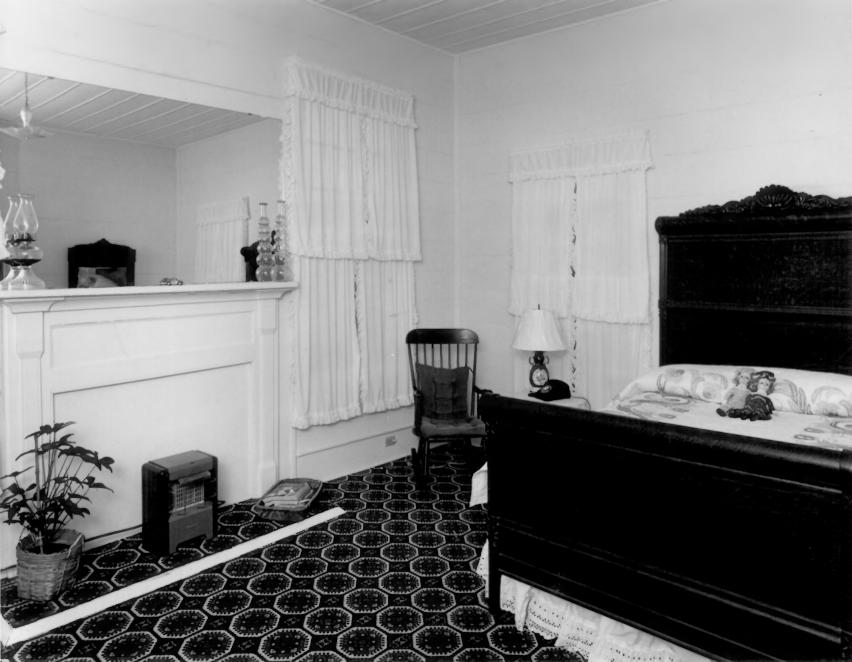

Photographer: James R. Lockhart Negatives Filed:: Georgia Department of Natural Resources Date: December, 1980. Description (3 of 9): Rear of house; photographer facing northeast.

JANE DONALSON HARRELL HOUSE Jakin, Early County, Georgia Photographer: James R. Lockhart Negatives filed: Georgia Department of Natural Resources Date: December, 1980. Description (4 of 9): Southeast room. first floor; photographer facing southwest.