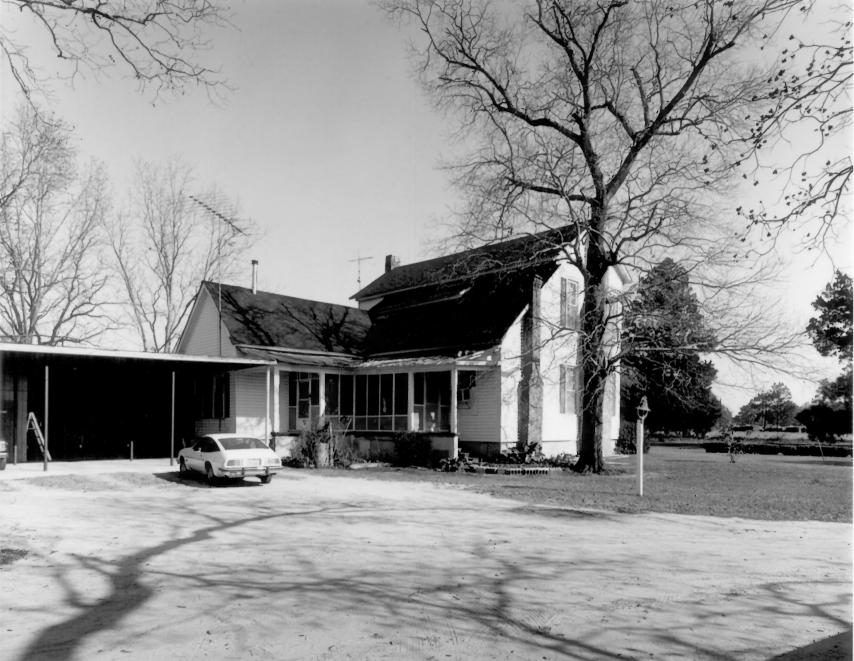

Photographer: James R. Lockhart Negatives Filed:: Georgia Department of Natural Resources Date: December, 1980. Description (3 of 9): Rear of house; photographer facing northeast.

JANE DONALSON HARRELL HOUSE Jakin, Early County, Georgia Photographer: James R. Lockhart Negatives filed: Georgia Department of Natural Resources Date: December, 1980. Description (4 of 9): Southeast room. first floor; photographer facing southwest.