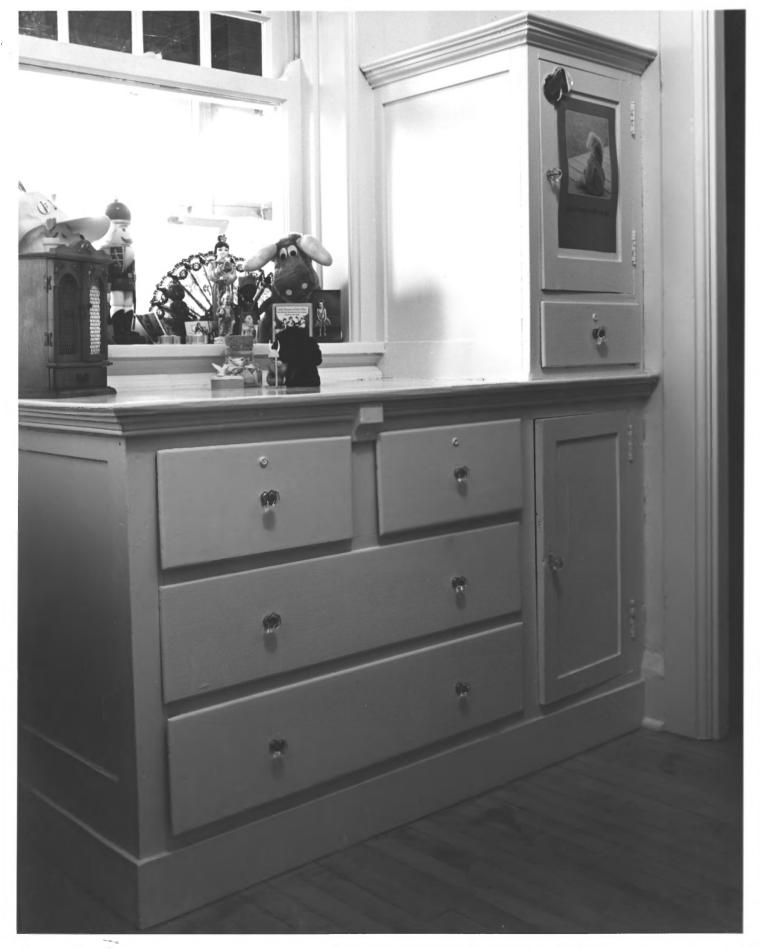

Neg. at SHSW. Interior showing built-in dresser.
No. 7 of 9.

BELLEVUE APARTMENT BUILDING, 29 E. Wilson, Madison, Dane Co., WI. Photo by Doug Britton, Oct. 1986. Neg. at SHSW. Interior showing Kifchen.

No. 8 of 9