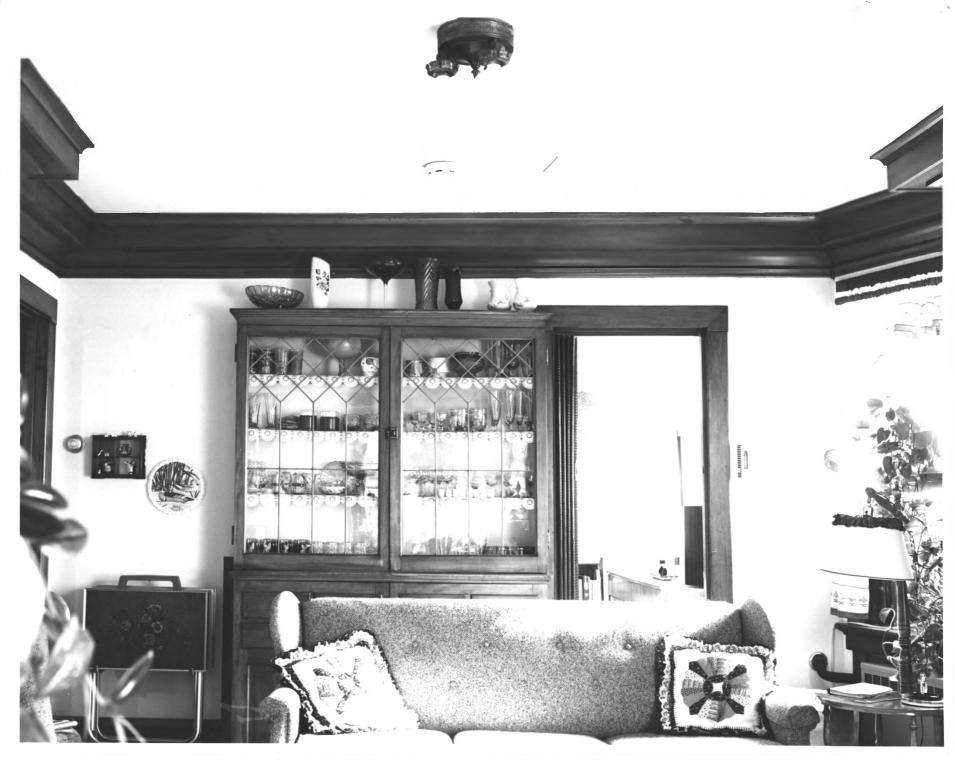

Neg. at SHSW. View from interior.
No. 5 of 9.

BELLEVUE APARTMENT BUILDING. 29 E. Wilson, Madison, Dane Co., WI. Photo by Doug Britton, Oct. 1986. Neg. at SHSW. Interior showing

woodwork.

No. 6 of 9.

BELLEVUE APARTMENT BUILDING, 29 E. Wilson, Madison, Dane Co., WI. Photo by Doug Britton, oct. 1986.