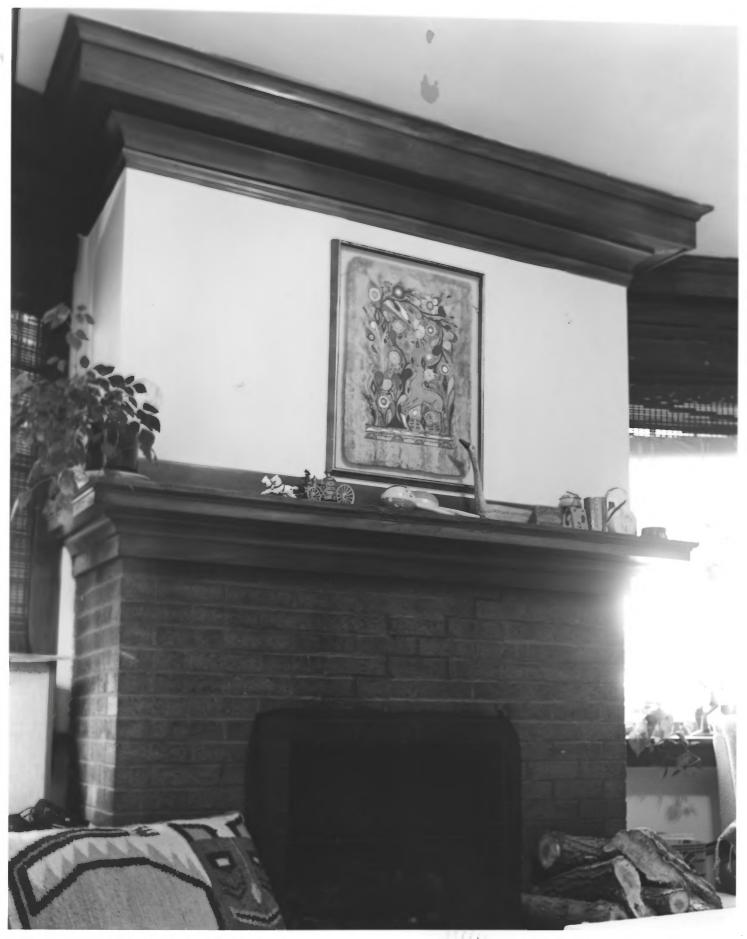

Neg. at SHSW. View from interior.
No. 5 of 9.

BELLEVUE APARTMENT BUILDING. 29 E. Wilson, Madison, Dane Co., WI. Photo by Doug Britton, Oct. 1986. Neg. at SHSW. Interior showing

woodwork.

No. 6 of 9.

BELLEVUE APARTMENT BUILDING, 29 E. Wilson, Madison, Dane Co., WI. Photo by Doug Britton, oct. 1986.