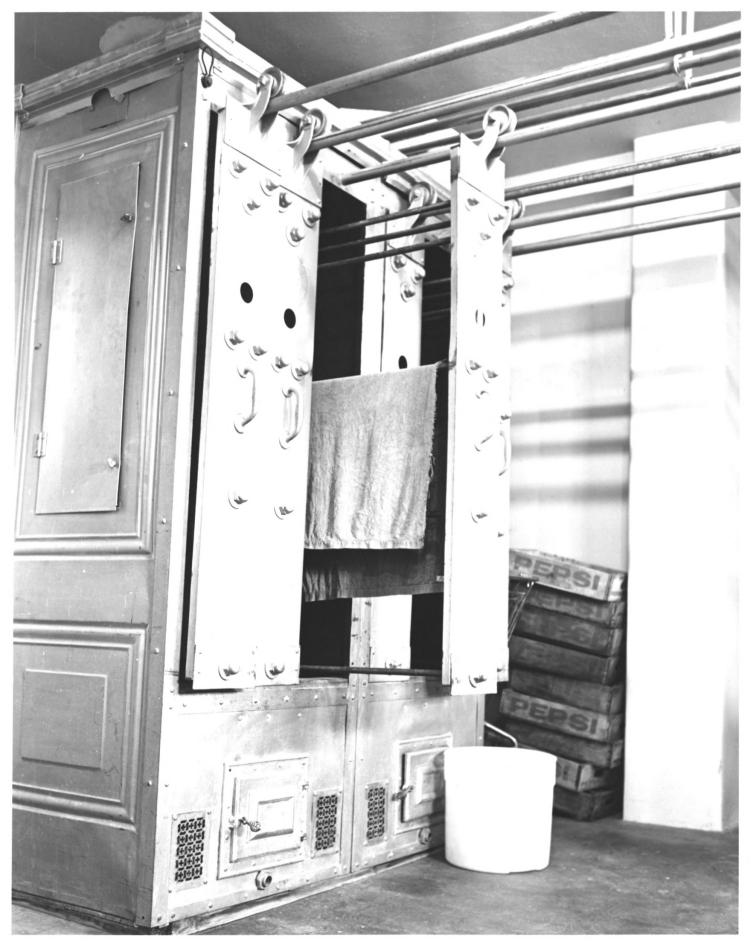

BELLEVUE APARTMENT BUILDING, 29 E. Wilson, Madison, Dane Co., WI. Photo by Doug Britton, Oct. 1986. Neg. at SHSW. Interior showing

Neg. at SHSW. Interior showing laundry machine.
No. 9 of 9.