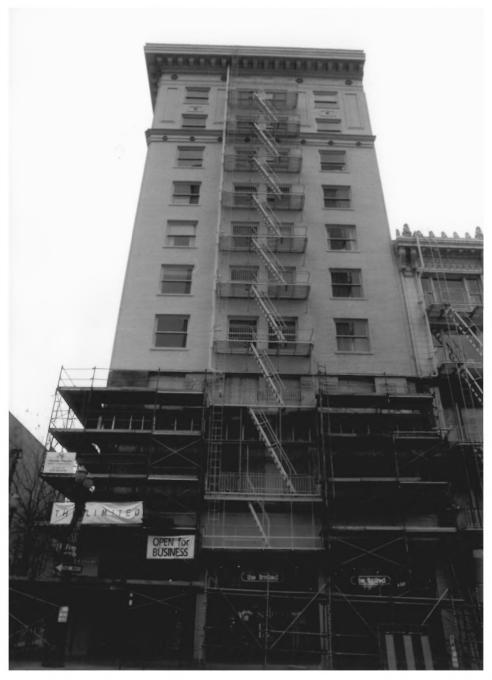

РНОТО <u>З</u> ОГ <u>С</u>

F elevation

Heritage Investment Corporation Photo - 1995

123 N.W. SECOND AVENUE, SUITE 200 PORTLAND, OREGON 97209

HERITAGE INVESTMENT CORPORATION

Looking NW at S and E elevations

PHOTO 4 OF 6

Heritage Investment Corporation Photo - 1995

HERITAGE INVESTMENT CORPORATION 123 N.W. SECOND AVENUE, SUITE 200 PORTLAND, OREGON 97209

PHOTO 5 OF 6

Entry lobby

The Broadway Building
715 SW Morrison Street
Portland, Multnomah County, Dregon 97205
Heritage Investment Corporation Photo - 1995