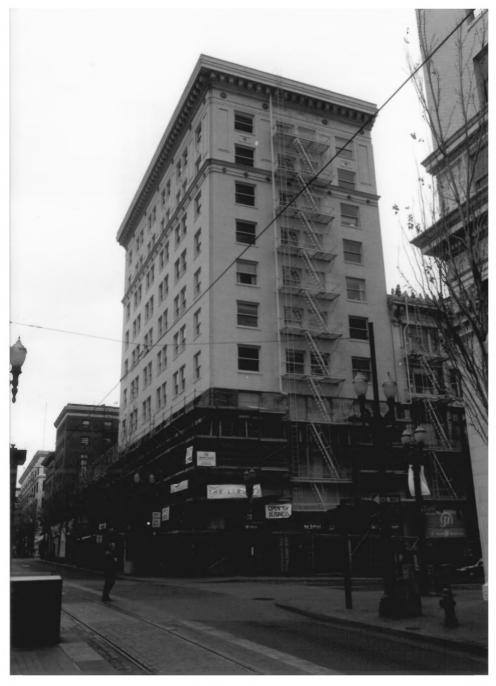

HERITAGE INVESTMENT CORPORATION 123 N.W. SECOND AVENUE, SUITE 200 PORTLAND, OREGON 97209

Looking NW at S and E elevations
PHOTO 2 OF 4

Heritage Investment Corporation Photo - 1995

HERITAGE INVESTMENT CORPORATION 123 N.W. SECOND AVENUE, SUITE 200 PORTLAND, OREGON 97209

РНОТО <u>З</u> ОГ <u>С</u>

F elevation

Heritage Investment Corporation Photo - 1995

123 N.W. SECOND AVENUE, SUITE 200 PORTLAND, OREGON 97209

HERITAGE INVESTMENT CORPORATION

Looking NW at S and E elevations