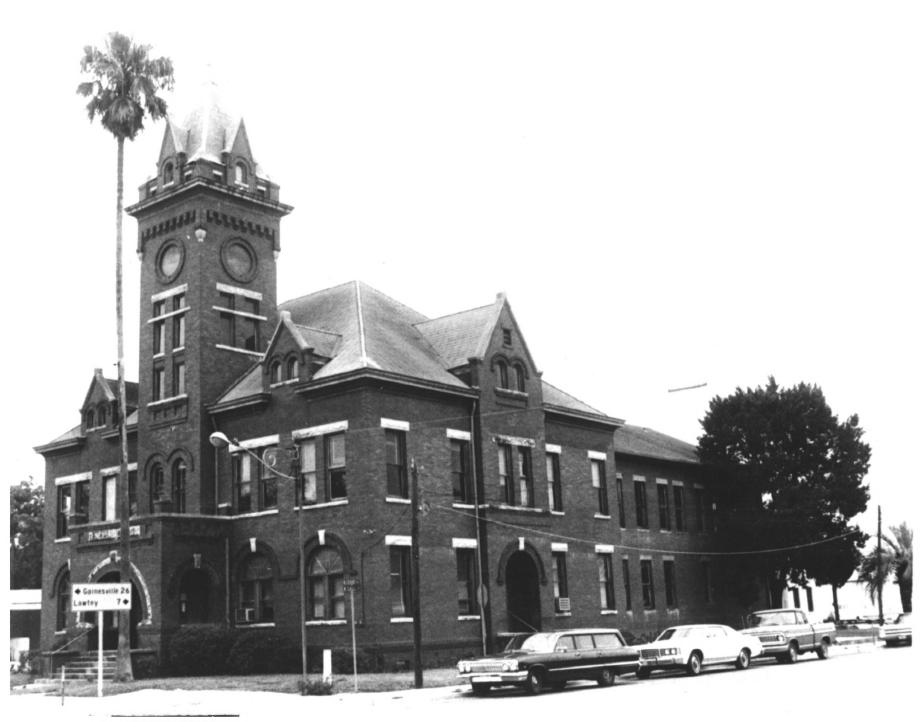

|          | UNITED STATES DEPARTMENT OF THE INTERIOR<br>NATIONAL PARK SERVICE<br>NATIONAL REGISTER OF HISTORIC PLACES | Florida<br>COUNTY<br>Bradford |  |
|----------|-----------------------------------------------------------------------------------------------------------|-------------------------------|--|
|          | PROPERTY PHOTOGRAPH FORM                                                                                  |                               |  |
| S        | (Type all entries - attach to or enclose with photograph)                                                 | ENTRY NUMBER                  |  |
| Z        | I. NAME                                                                                                   | ULU                           |  |
| 0        | COMMON: Old Bradford County Courthouse                                                                    |                               |  |
|          | AND/OR HISTORIC:                                                                                          |                               |  |
| 1        | 2. LOCATION                                                                                               |                               |  |
| υ        | street and NUMBER:<br>209 W. Call Street<br>CITY OR TOWN:                                                 |                               |  |
|          |                                                                                                           |                               |  |
| <u> </u> |                                                                                                           |                               |  |
|          | Starke                                                                                                    | - Couldas                     |  |
| -        | STATE: CODE COUNTY:                                                                                       | CODE                          |  |
| S        | Florida 012 Brad                                                                                          | ford RECENCE 007              |  |
| Z        | 3. PHOTO REFERENCE                                                                                        |                               |  |
| -        | PHOTO CREDIT: Bradford County Telegraph                                                                   |                               |  |
|          | date of photo: June 25, 1974                                                                              | IVA Te                        |  |
| ئلل      | NEGATIVE FILED AT:                                                                                        | da REGISTE                    |  |
| ш        | Bradford County Telegraph, Starke, Florida                                                                |                               |  |
| S        | 4. IDENTIFICATION<br>DESCRIBE VIEW, DIRECTION, ETC.                                                       |                               |  |
|          | DESCRIBE VIEW, DIRECTION, ETC.                                                                            | A1115 1                       |  |
|          | Southeast corner of the building showing main (south) facade.                                             |                               |  |
|          | PROPERTY OF THE MATION                                                                                    | AL REGISTER                   |  |
|          |                                                                                                           |                               |  |