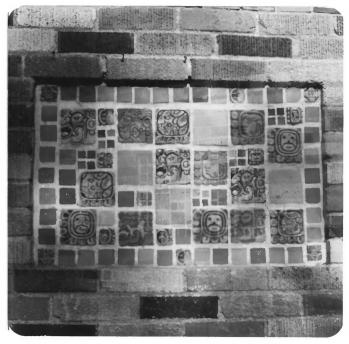

ERNEST BATCHELDER HOUSE SEP 19 1978 Photo by Robert Winter. June 1978 Negative at 626 So. Arroyo, Pasadena "Mayan" tiles in buttress at rear

of house (c. 1928) DEC 14 1978 #6