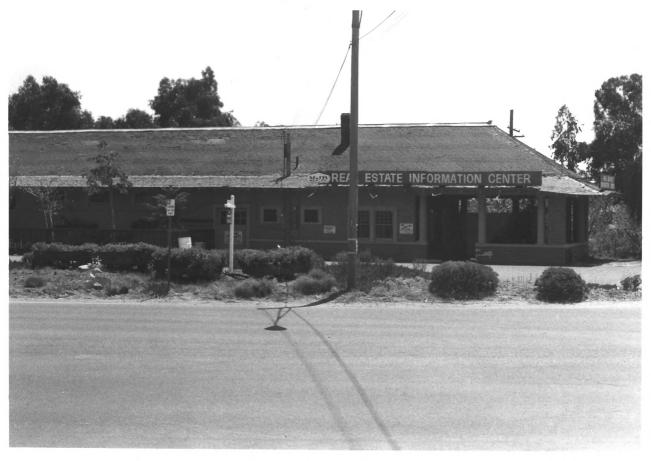

PACIFIC ELECTRIC RAILWAY COMPANY DEPOT 18132 Imperial Highway Yorba Linda, Orange County, California Photo by Aaron A. Gallup June 28, 1979 No Negative at 715 - 28th St., Sacramento. CA Camera looking southwest, showing depot SEP 1 8 1979 and setting. Photo #1 of 6