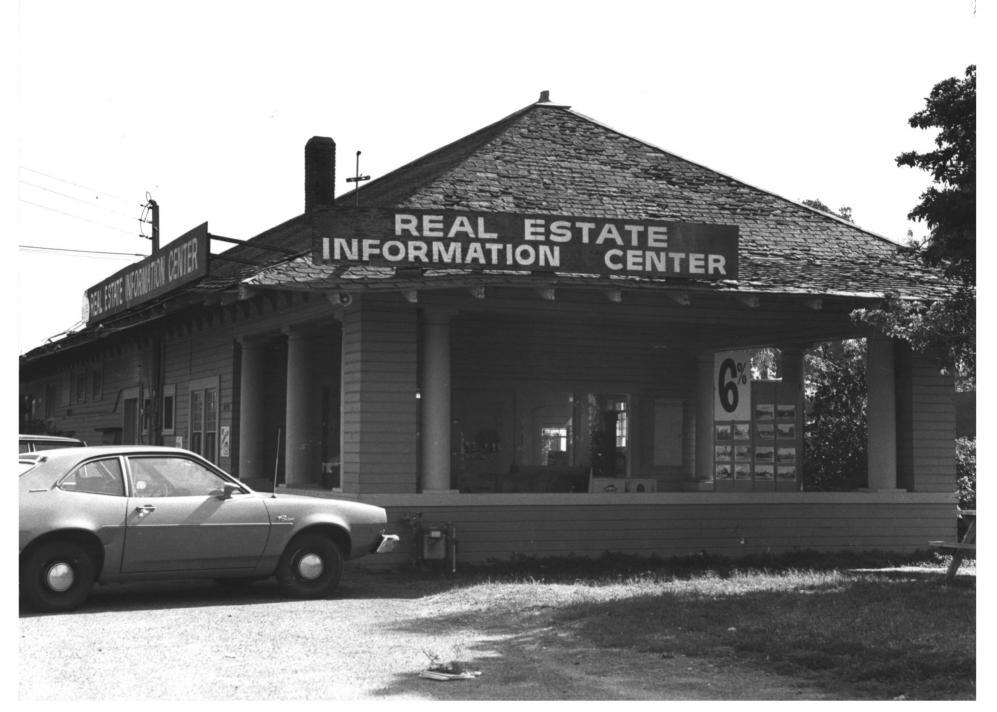

SEP 18 1979

PACIFIC ELECTRIC RAILWAY COMPANY DEPOT 18132 Imperial Highway Yorba Linda, Orange County, California Photo by Aaron A. Gallup June 28, 1979 Negative at 715 28th Street, Sacramento, CA Camera looking southwest showing ticket office and outdoor passenger waiting area. Photo #5 of 6 SEP 18 1979

PACIFIC ELECTRIC RAILWAY COMPANY DEPOT 18132 Imperial Highway Yorba Linda, Orange County, California Photo by Aaron A. Gallup June 28, 1979 Negative at 715 28th Street, Sacramento, CA 70 Camera looking east showing ticket office and outdoor waiting area. Nursery stock covers former track area at right. Photo #6 of 6