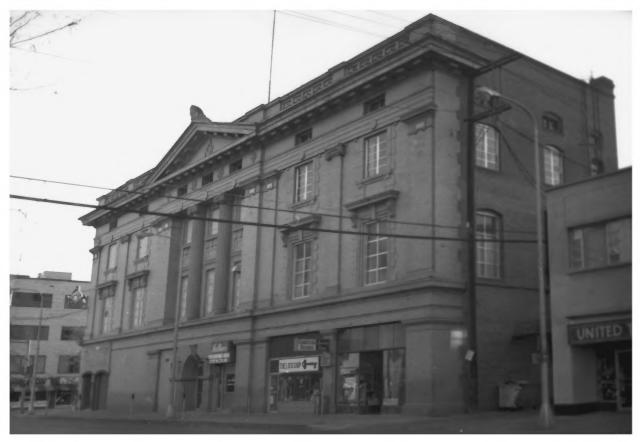

MASONIC BUILDING 2806 3RD AVE. N., BILLINGS, MT PHOTOGRAPHED BY: SKIP STANAWAY NEGATIVE FILED AT: 704 PARK LANE BILLINGS. MT EXTERIOR VIEW LOOKING SOUTHEAST DATE: OCTOBER, 1985

MASONIC BUILDING 2806 3RD AVE. N. BILLINGS. MT PHOTOGRAPHER: SKIP STANAWAY NEGATIVE FILED AT: 704 PARK LANE BILLINGS, MT EXTERIOR VIEW LOOKING SOUTHWEST DATE: OCTOBER, 1985