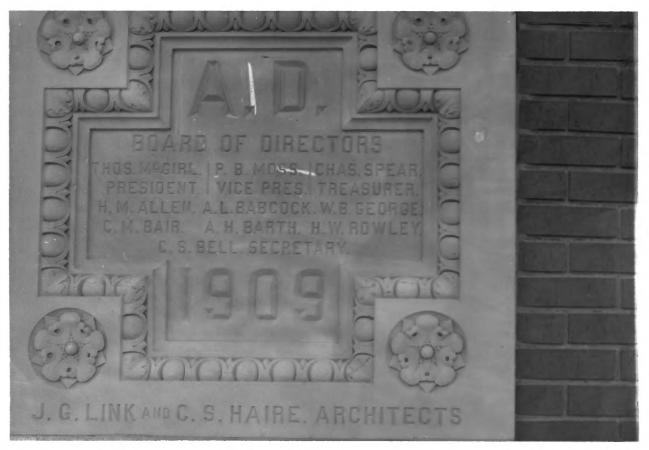

MASONIC BUILDING 2806 3RD AVE. N., BILLINGS. MT PHOTOGRAPHER: SKIP STANAWAY NEGATIVE FILED AT: 704 PARK LANE BILLINGS. MT CORNERSTONE, VIEW LOOKING SOUTH DATE: OCTOBER, 1985