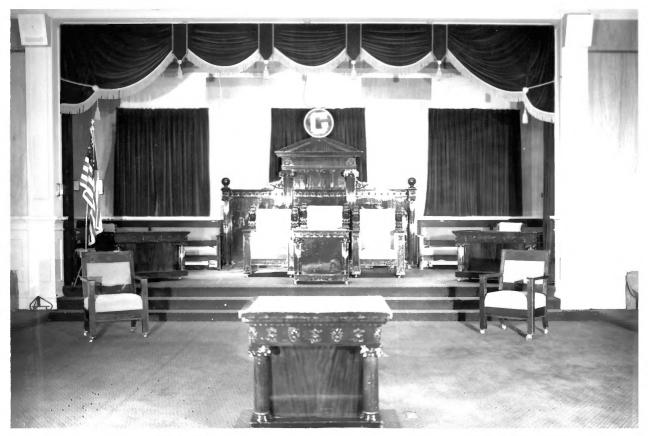

MASONIC BUILDING 2806 3RD AVE. N., BILLINGS, MT PHOTOGRAPHER: SKIP STANAWAY NEGATIVE FILED AT: 704 PARK LANE BILLINGS. MT VIEW LOOKING EAST IN 3RD FLOOR LODGE ROOM DATE: OCTOBER, 1985

MASONIC BUILDING 2806 3RD AVE. N., BILLINGS, MT PHOTOGRAPHER: SKIP STANAWAY NEGATIVE FILED AT: 704 PARK LANE BILLINGS, MT VIEW LOOKING WEST IN 3RD FLOOR LODGE ROOM DATE: OCTOBER, 1985