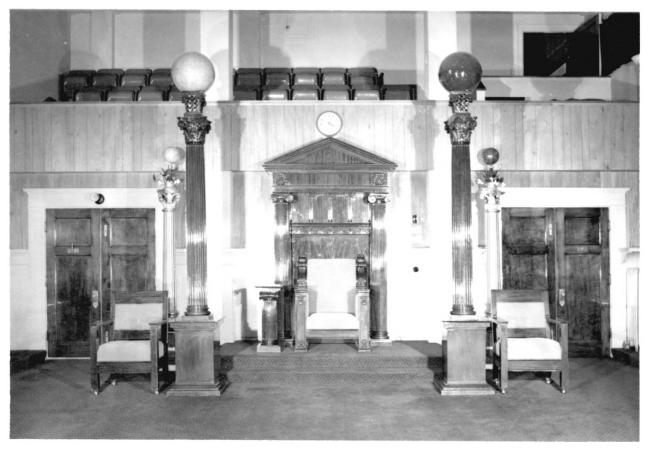

MASONIC BUILDING 2806 3RD AVE. N., BILLINGS, MT PHOTOGRAPHER: SKIP STANAWAY NEGATIVE FILED AT: 704 PARK LANE BILLINGS. MT VIEW LOOKING EAST IN 3RD FLOOR LODGE ROOM DATE: OCTOBER, 1985

MASONIC BUILDING 2806 3RD AVE. N., BILLINGS, MT PHOTOGRAPHER: SKIP STANAWAY NEGATIVE FILED AT: 704 PARK LANE BILLINGS, MT VIEW LOOKING WEST IN 3RD FLOOR LODGE ROOM DATE: OCTOBER, 1985