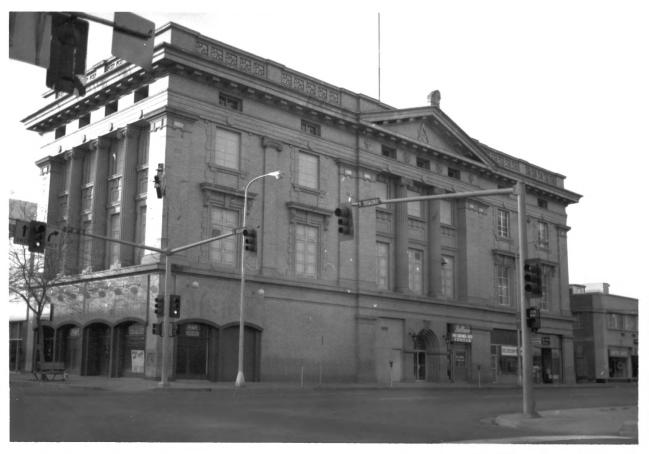

MASONIC BUILDING 2806 3RD AVE. N., BILLINGS, MT PHOTOGRAPHED BY: SKIP STANAWAY NEGATIVE FILED AT: 704 PARK LANE BILLINGS. MT EXTERIOR VIEW LOOKING SOUTHEAST DATE: OCTOBER, 1985

MASONIC BUILDING 2806 3RD AVE. N. BILLINGS. MT PHOTOGRAPHER: SKIP STANAWAY NEGATIVE FILED AT: 704 PARK LANE BILLINGS, MT EXTERIOR VIEW LOOKING SOUTHWEST DATE: OCTOBER, 1985