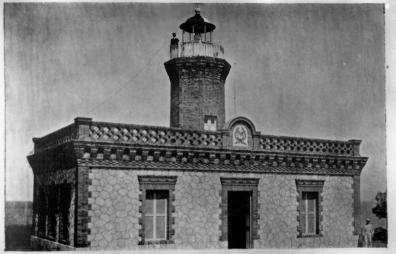

Faro de Punta Gigliero, Añasco.

165

Punta Jiguero Light House.

NRHP THEMATIC NOMINATION
LIGHTHOUSES A OF PUERTO RICO A
System Shematic

NAME: Punta Higuero

CITY/STATE: Rincon, P.R.

PHOTOGRAPHER: LUIS MORALES DATE: AUGUST1978

NEGATIVE: HABS/HAER

DESCRIPTION: c. 1895 location (pub. in Album de Puerto Rico, San Juan, P.R., undated)

NUMBER: 1 OF 4

NRHP THEMATIC NOMINATION LIGHTHOUSES, OF PUERTO RICO A Septem

NAME: Punta Higuero

CITY/STATE: Rincon, P.R