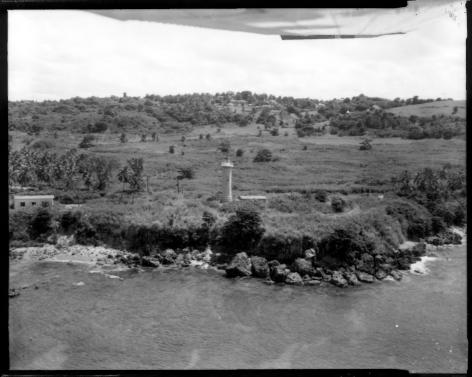

PHOTOGRAPHER: LUIS MORALES DATE: AUGUST 1978

NEGATIVE: HABS/HAER

DESCRIPTION: 1978 location Aerial view

NUMBER: 2 OF 4

JUN 1 7 1980 OCT 22 1981

NRHP THEMATIC NOMINATION
LIGHTHOUSES OF PUERTO RICO A
System
NAME: Punta Higuero