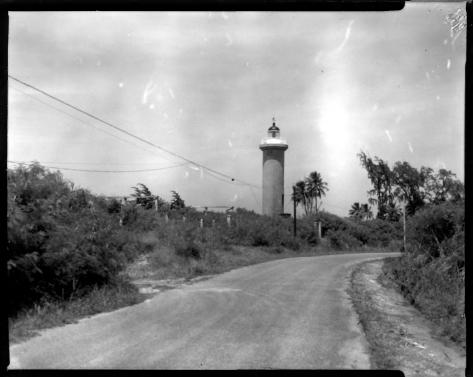

CITY/STATE: Rincon, P.R.

PHOTOGRAPHER: LUIS MORALES DATE: AUGUST 1978

NEGATIVE: HABS/HAER

DESCRIPTION: 1978 location tower

NUMBER: 3 OF 4

JUN 17 1980 OCT 22 1981

NRHP THEMATIC NOMINATION
LIGHTHOUSES OF PUERTO RICO
System Shematic
NAME: Punta Higuero Res