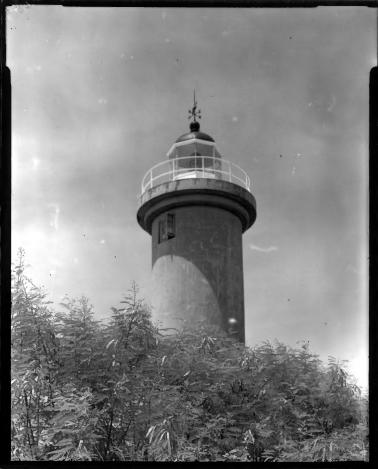

CITY/STATE: Rincon, P.R.

PHOTOGRAPHER: LUIS MORALES DATE: AUGUST 1978

NEGATIVE: HABS/HAER

DESCRIPTION: 1978 location

Tower (upper section and lantern)

NUMBER: 4 OF 4

JUN 1 7 1980 OCT 22 1981