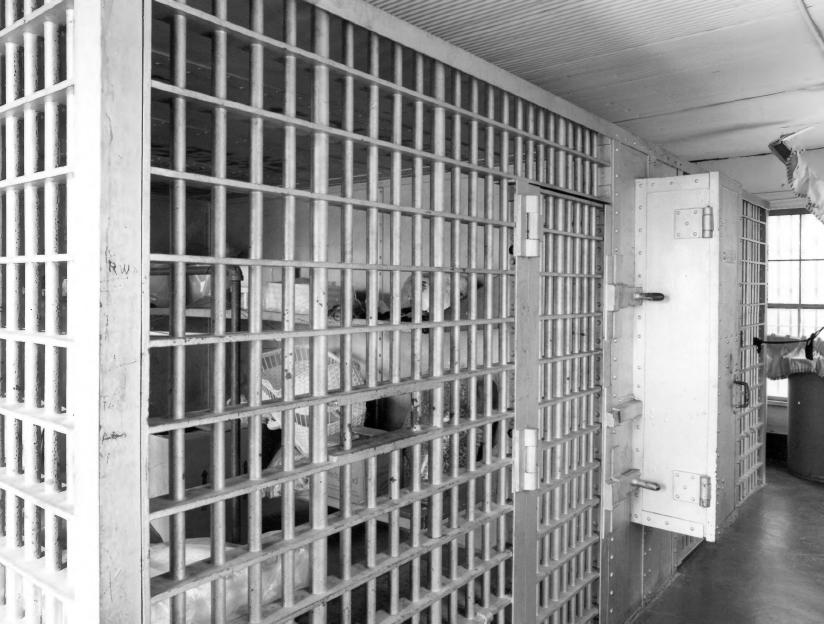

Photographer: James R. Lockhart Negative Filed: Georgia Department of Natural Resources Date: October, 1984 Description (5 of 5): 2nd floor cell; photographer facing north.