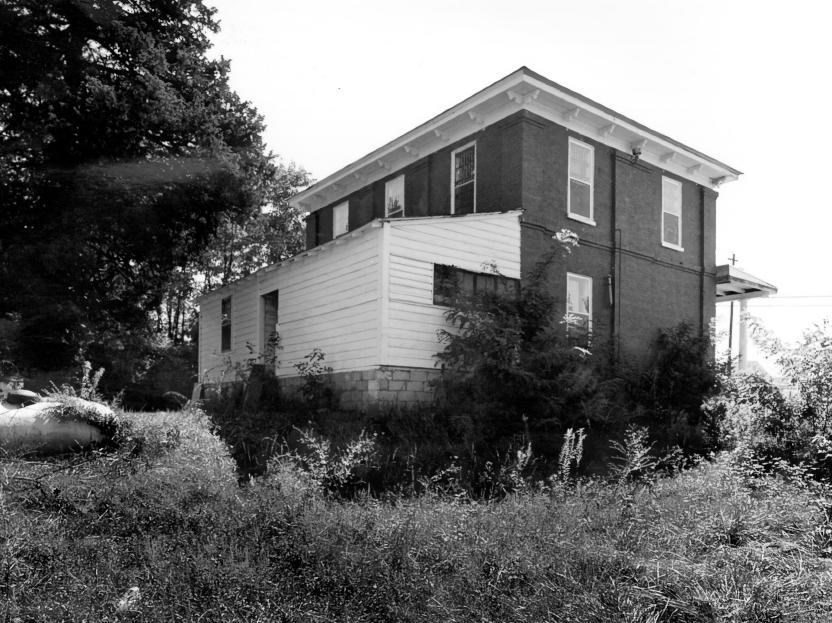

Photographer: James R. Lockhart Negative Filed: Georgia Department of Natural Resources Date: October, 1984 Description (1 of 5): Front view; photographer facing northwest.

Photographer: James R. Lockhart Negative Filed: Georgia Department of Natural Resources Date: October, 1984 Description (2 of 5): Rear view; photographer facing southeast.