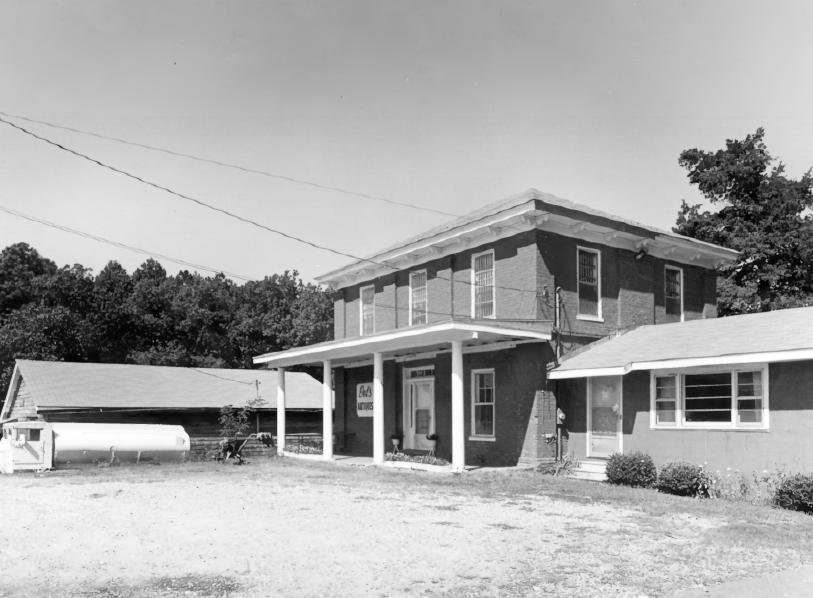

Photographer: James R. Lockhart Negative Filed: Georgia Department of Natural Resources Date: October, 1984 Description (1 of 5): Front view; photographer facing northwest.

Photographer: James R. Lockhart Negative Filed: Georgia Department of Natural Resources Date: October, 1984 Description (2 of 5): Rear view; photographer facing southeast.