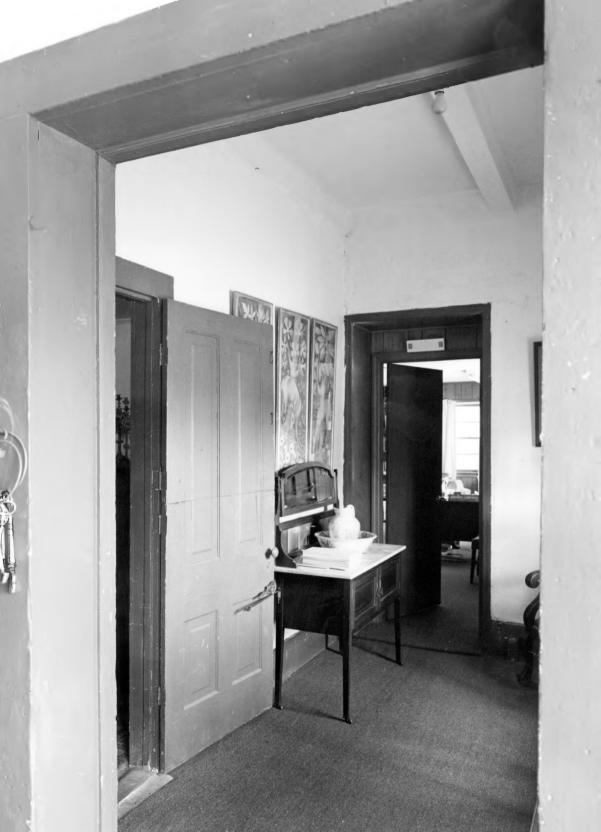

Photographer: James R. Lockhart Negative Filed: Georgia Department of Natural Resources Date: October, 1984 Description (3 of 5): 1st floor entrance hall; photographer facing northeast.

Photographer: James R. Lockhart Negative Filed: Georgia Department of Natural Resources Date: October, 1984 Description (4 of 5): 1st floor entrance hall: photographer facing southeast.