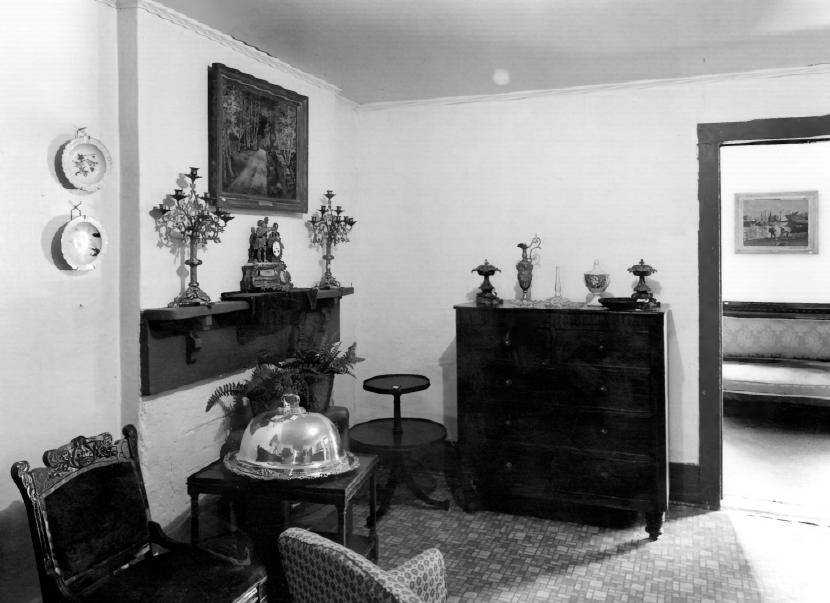

Photographer: James R. Lockhart Negative Filed: Georgia Department of Natural Resources Date: October, 1984 Description (5 of 5): 2nd floor cell; photographer facing north.