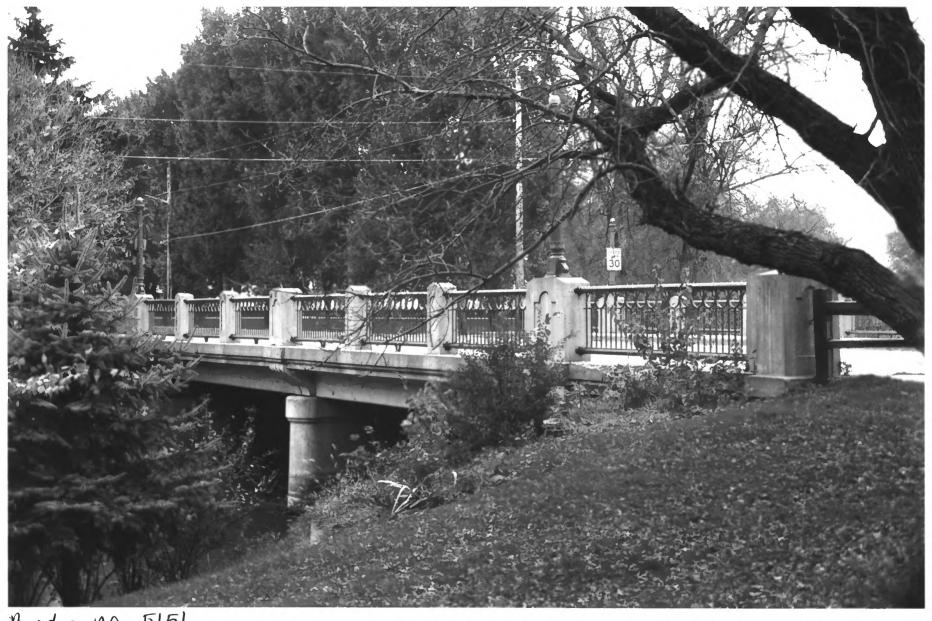

Bridge no. 5151 Inn Highway 19 over Redwood River, Marshall Lyon Co., Inn Old 684-17

Bridge No. 575/
Mn Highway 19 over Redwood River, marshall
Lyon Co., MN
Photographer'. Shawn P. Rounds
October, 1995
Mn Historical Society, 345 Kellogg Blud. W., St. Paul, Mn 55102- Mob
Looking SE