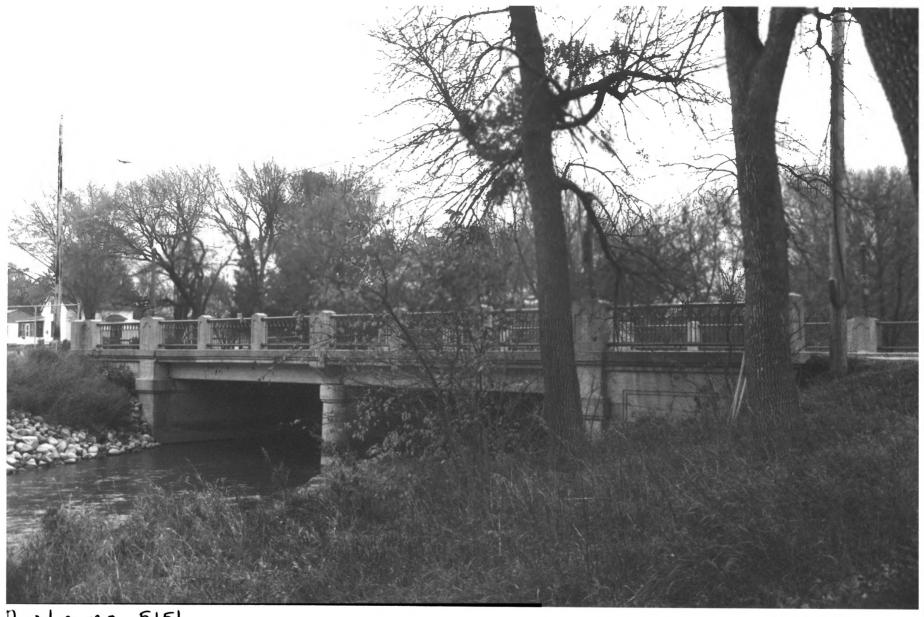

From the Collection of the MINNESOTA HISTORICAL SOCIETY

DO NOT REPRODUCE
WITHOUT WRITTEN PERMISSION

Bridge no. 5151 Mn Highway 19 over Redwood River, Marshall Lyon Co., Mn

012684-15

Mn Highway 19 over Redwood River, Marshall
Lyon Co., Mn
Photographer! Shawn P. Rounds
October, 1995
Mn Historical Society, 345 Kellogg Blud. W., St. Paul, mn 55/02-1906
Looking W

From the Collection of the MINNESOTA HISTORICAL SOCIETY

DO NOT REPRODUCE
WITHOUT WRITTEN PERMISSION

Bridge no. 5151 Mn Highway 19 over Redwood River, Marshall Lyon Co., Mn 012684-13

Mn Highway 19 over Redwood River, Marshall Lyon Co., Mn Photographer: Shawn P. Rounds October, 1995 Mn Historical Society, 345 Kellogg Blvd. W., St. Paul, Mn 55102-1906 Loo King NW