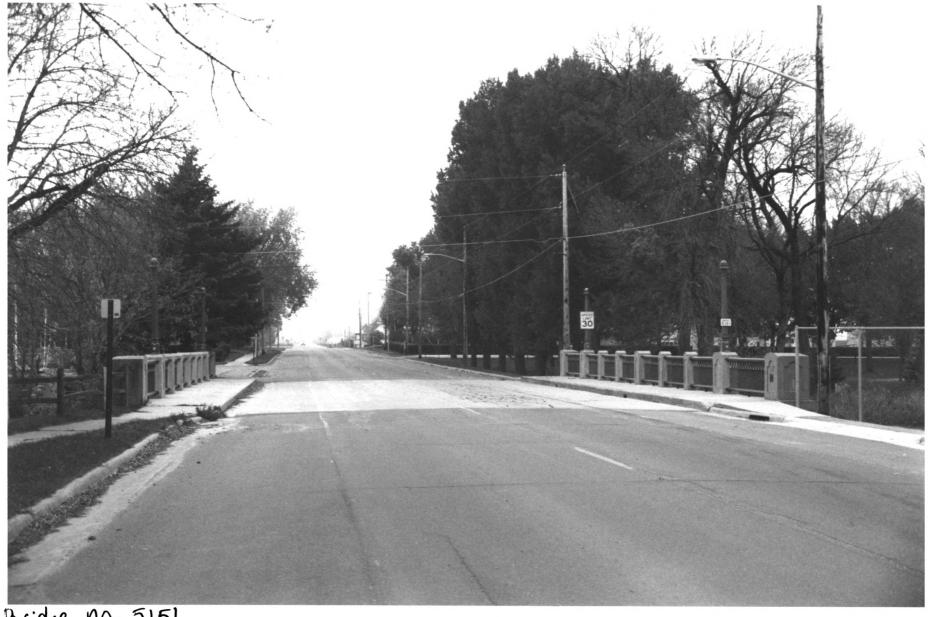

From the Collection of the MINNESOTA HISTORICAL SOCIETY

DO NOT REPRODUCE
WITHOUT WRITTEN PERMISSION

Bridge no. 5151 Mn Highway 19 over Redwood River, Marshall Lyon Co., Mn 012684-13

Mn Highway 19 over Redwood River, Marshall Lyon Co., Mn Photographer: Shawn P. Rounds October, 1995 Mn Historical Society, 345 Kellogg Blvd. W., St. Paul, Mn 55102-1906 Loo King NW

From the Collection of the MINNESOTA HISTORICAL SOCIETY

DO NOT REPRODUCE
WITHOUT WRITTEN PERMISSION

NOTICE
This material may be protected by Copyright Law.
(Title 17 U.S. Code)