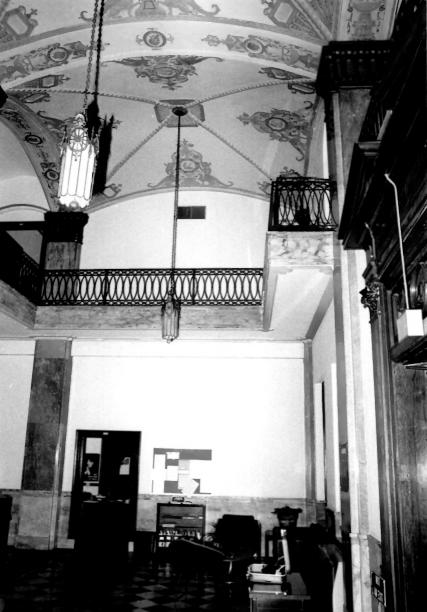

JOHN W. BRISTER LIBRARY Fibrary Memphis State University, Memphis Shelby County, TN PHOTOGRAPHER: John Parish DATE: August, 1979 NEGATIVE: City of Memphis, Division of Housing and Community Development Detail of plaster ceiling decoration MAR 2 4 1980 10 of 13 JUL | | 1980