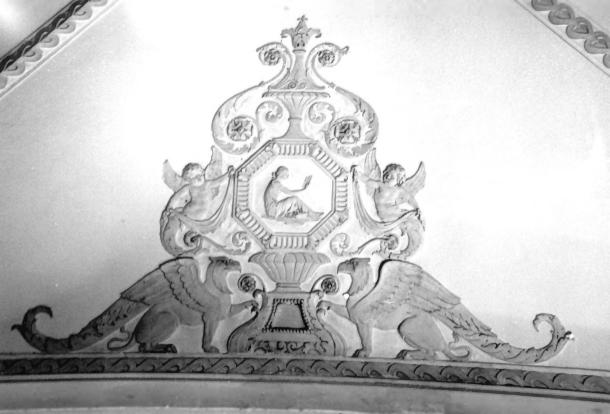

JOHN W. BRISTER LIBRARY Fibrary Memphis State University, Memphis Shelby County, TN PHOTOGRAPHER: John Parish DATE: August, 1979 NEGATIVE: City of Memphis, Division of Housing and Community Development Detail of plaster ceiling decoration MAR 2 4 1980 10 of 13 JUL | | 1980