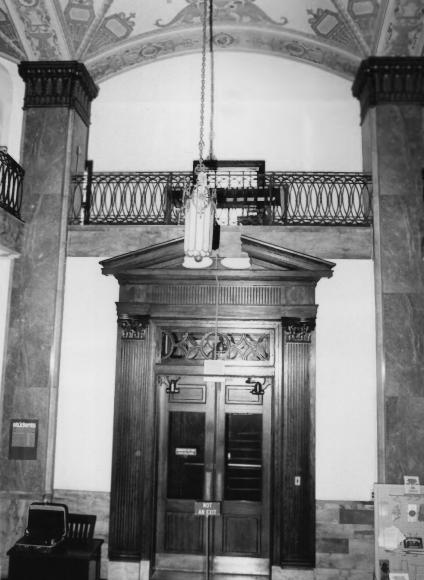

Brister, John Willard, Fibrary JOHN W. BRISTER LIBRARY Memphis State University, Memphis Shelby County, TN PHOTOGRAPHER: John Parish DATE: August, 1979 NEGATIVE: City of Memphis, Division of Housing and Community Development Doorway from lobby into library, facing west 11 980 9 of 13 MAR 2 4 1980