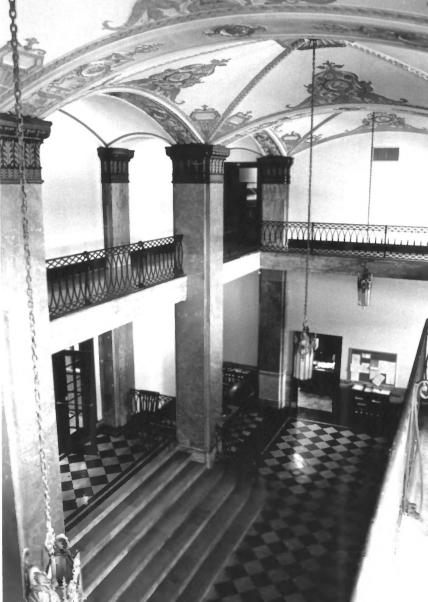

JOHN W. BRISTER LIBRARY Memphis State Univeristy, Memphis Shelby County, TN PHOTOGRAPHER: John Parish DATE: August, 1979 NEGATIVE: City of Memphis, Division of Housing and Community Development

Lobby, facing northwest 11 of 13 JUL | | 1980 MAR 2 4 1980