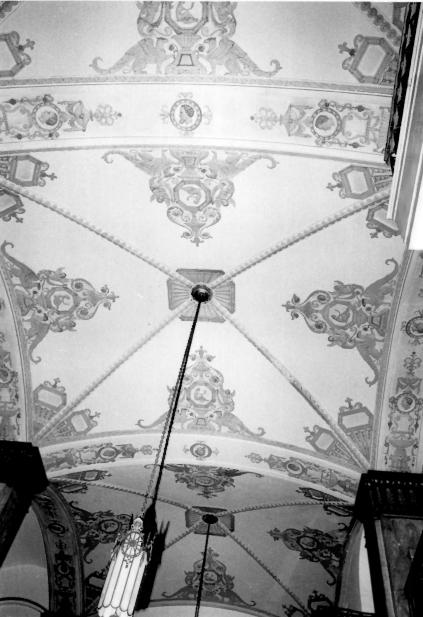

Brister, John Williard, Silvary JOHN W. BRISTER LIBRARY Memphis State University, Memphis Shelby County, TN PHOTOGRAPHER: John Parish DATE: August, 1979 NEGATIVE: City of Memphis, Division of Housing and Community Development Ceiling of lobby

12 of 13 JUL 1 1 1980 MAR 2 4 1980

Brister, John Willard, fibrary JOHN W. BRISTER LIBRARY Memphis State University, Memphis -Shelby County, TN PHCTOGRAPHER: John Parish DATE: August, 1979 NEGATIVE: City of Memphis, Division of Housing and Community Development