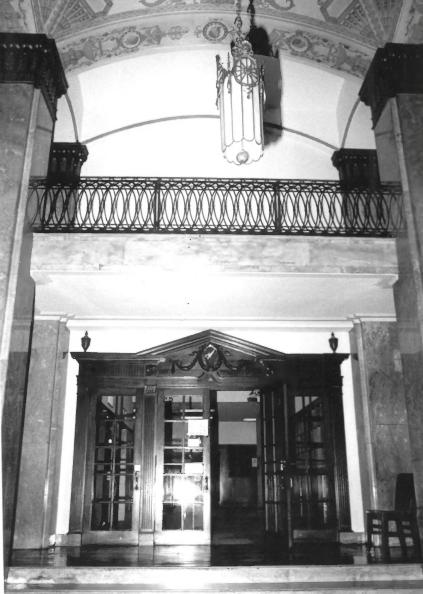

Brister, John Willard, Fibrary JOHN W. BRISTER LIBRARY Memphis State University, Memphis Shelby County, TN PHOTOGRAPHER: John Parish DATE: August, 1979 NEGATIVE: City of Memphis, Division of Housing and Community Development Doorway from lobby into library, facing west 11 980 9 of 13 MAR 2 4 1980