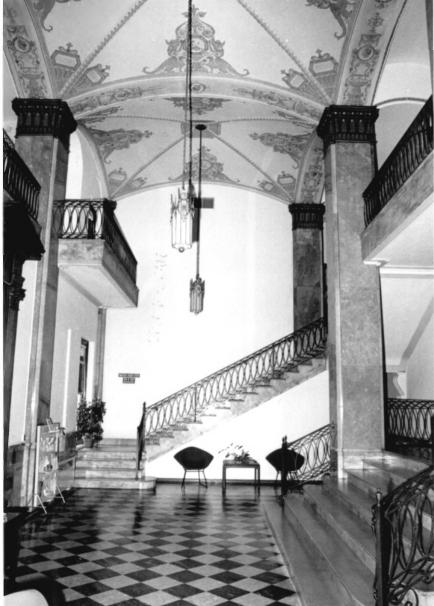

MAR 2 4 1980

Lobby, facing south

7 of 13 JUL | | 1980

Brister, Jehn Willard, Fibrary JOHN W. BRISTER LIBRARY Memphis State University, Memphis Shelby County, TN PHOTOGRAPHER: John Parish DATE: August, 1979 NEGATIVE: City of Memphis, Division of Housing and Community Development Lobby, facing north MAR 2 4 1990 8 of 13 JUL -----