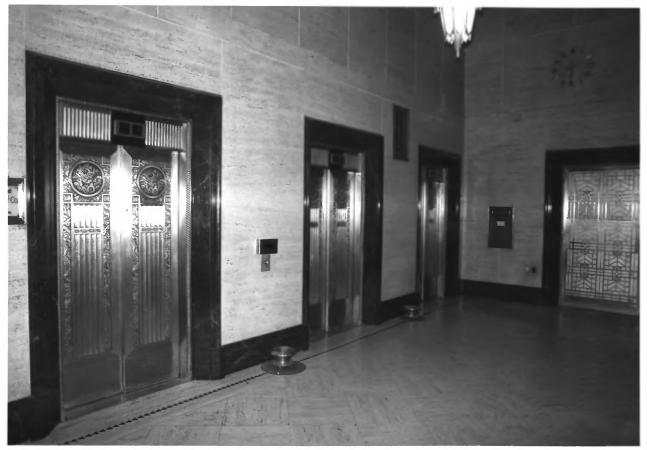

National American Bank Building New Orleans, Orleans Parish, LA American Bank & Trust 200 Carondelet St., New Orleans 70112 January 1986 Photo #9 Interior View--Elevator lobby

National American Bank Building New Orleans, Orleans Parish, LA. American Bank & Trust 200 Carondelet St., New Orleans 70112 January 1986 Photo #10 Interior View--Elevator lobby detailing