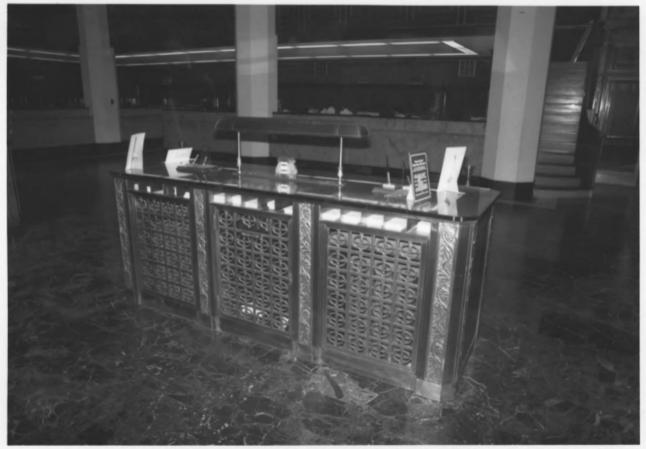

National American Bank Building New Orleans, Orleans Parish, LA American Bank & Trust 200 Carondelet St., New Orleans 70112 January 1986 Photo #11 Elevator detailing

National American Bank Building New Orleans, Orleans Parish, LA American Bank & Trust 200 Carondelet St., New Orleans 70112 Janaury 1986 Photo #12 Interior View--banking hall 1 station many band

National American Bank Building New Orleans, Orleans Parish, LA American Bank & Trust 200 Carondelet St., New Orleans 70112 January 1986 Photo # 13 Interior View-banking hall check station

National American Bank Building New Orleans, Orleans Parish, LA American Bank & Trust 200 Carondelet St., New Orleans 70112 January 1986 Photo #14 Door between elevator lobby & banking hall 44.14