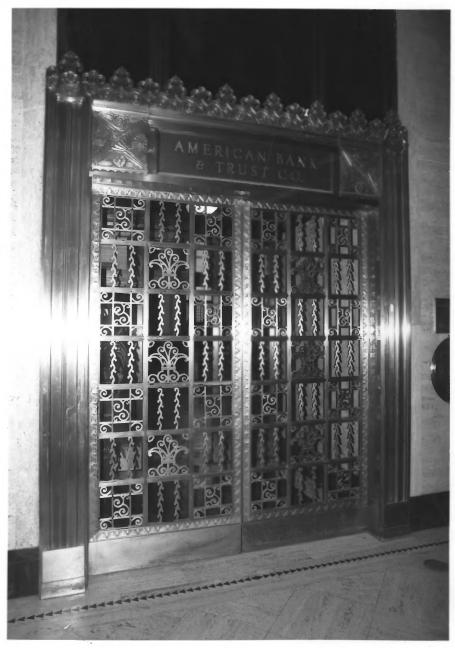

National American Bank Building New Orleans, Orleans Parish, LA American Bank & Trust 200 Carondelet St., New Orleans 70112 January 1986 Photo # 13 Interior View-banking hall check station

National American Bank Building New Orleans, Orleans Parish, LA American Bank & Trust 200 Carondelet St., New Orleans 70112 January 1986 Photo #14 Door between elevator lobby & banking hall 44.14