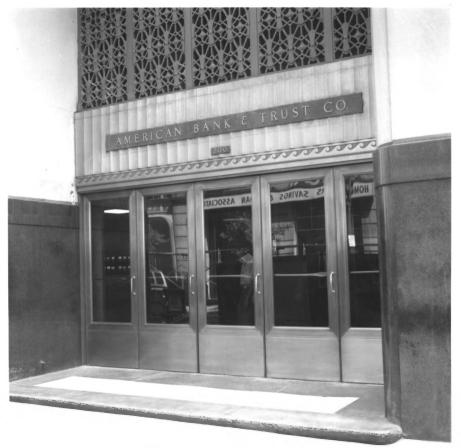

National American Bank Building New Orleans, Orleans Parish, LA American Bank & Trust 200 Carondelet St., New Orleans 70112 January 1986 Photo #3 Carondelet St. Entrance - EAST

National American Bank Building New Orleans, Orleans Parish, LA American Bank & Trust 200 Carondelet St., New Orleans 70112 January 1986 Photo #4 Common Street entrance into banking SOUTH I SOUTHWEST