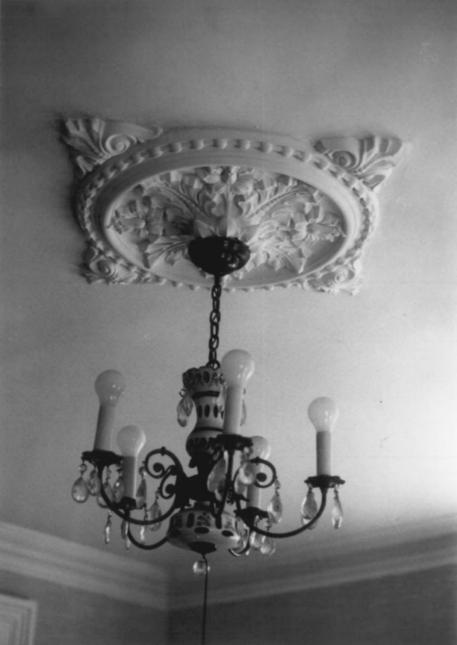

## Photo by T. KARSCHNER

DEPARTMENT OF ENVIRONMENTAL PROTECTION OFFICE OF HISTORIC PRESERVATION 109 WEST STATE STREET TRENTON, NEW JERSEY 08625

MAR - 1980

Presby Memorial Iris Gardens Honticultural Center Montclair SEP 17 1980 Essex County New Jersey Plaster medallion interior 2/4