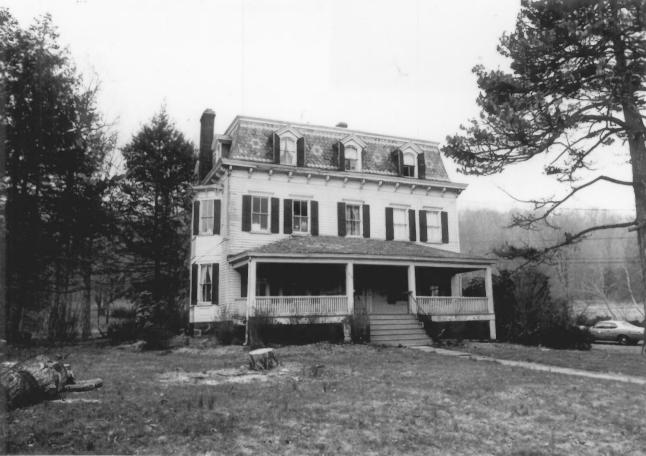

Presby Memorial Iris Gardens Horticultural Center Montclair Essex County New Jersey Camera facing NW JUL 2 2 1980 //4