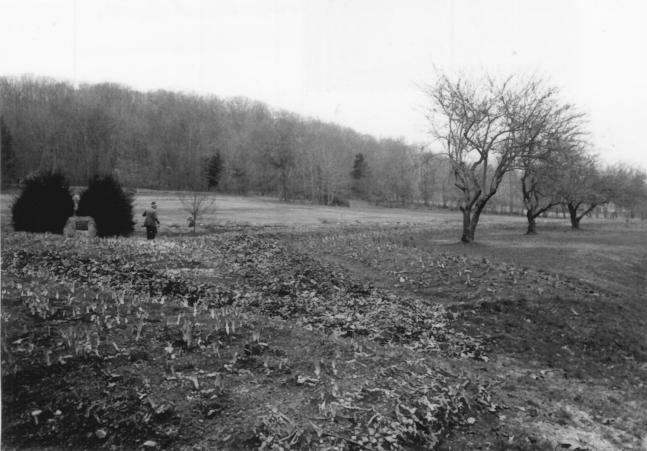

Photo by T. KARSCHNER

DEPARTMENT OF ENVIRONMENTAL PROTECTION OFFICE TORIC PRESERVATION 109 STATE STREET TRENIUM, NEW JERSEY 08623

MAR - 1980

Presby Memorial Iris Gardens Horticultural Center Montclair Essex County SEP 17 1980 New Jersey Iris Gardens - camera facing N