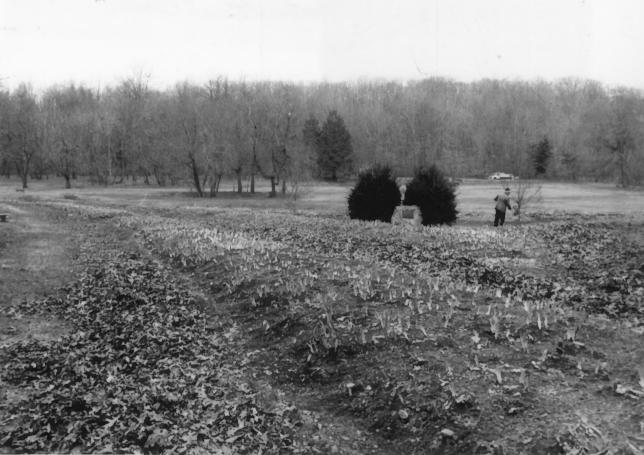

Photo by T. KARSCHNER

DEPARTMENT OF ENVIRONMENTAL PROTECTION OFFICE OF HISTORIC PRESERVATION 109 WEST STATE STREET TRENTON, NEW JERSEY 08625

MAR - 1980

Presby Memorial Iris Gardens Horticultural Center Montclair Essex County New Jersey Iris Gardens - camera facing W