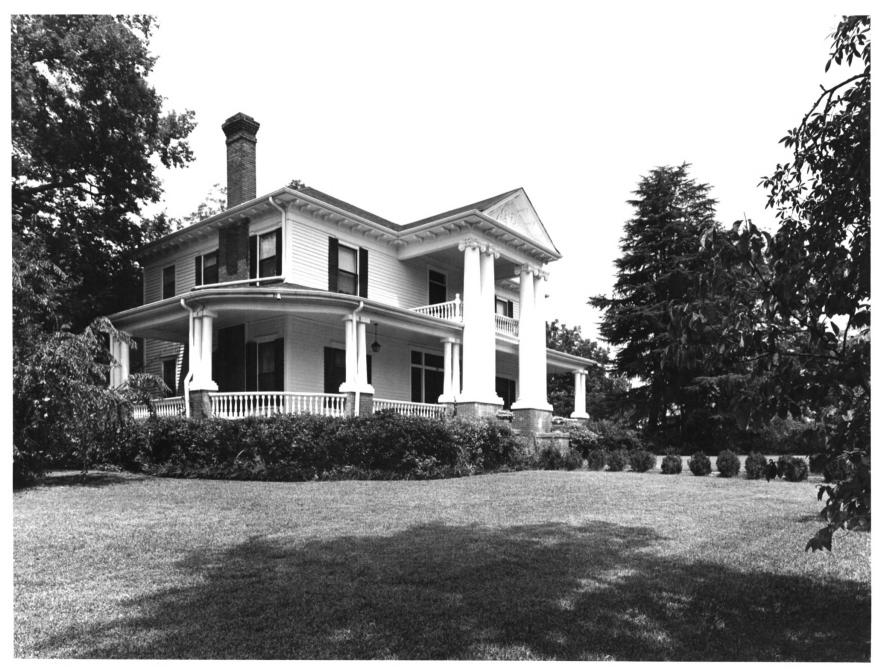

HILLCREST/CEDAR HALL Cochran, Bleckley Co., Ga. Photographer: James R. Lockhart Negative Filed: Ga. Dept. of Natural Resources. Date: 8/82. Description: (3 of 16): Front and side. Photographer facing west.