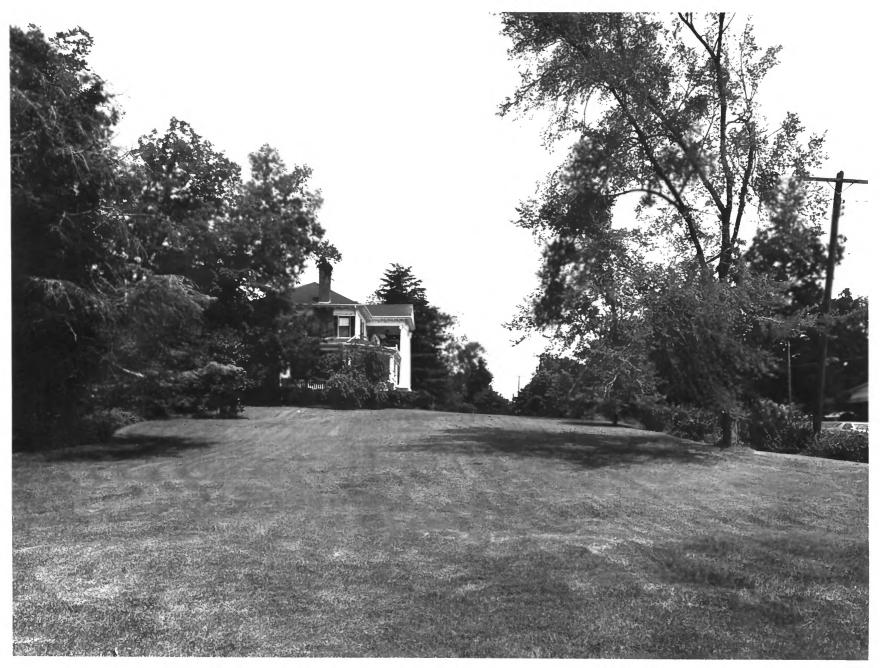

HILLCREST/CEDAR HALL Cochran, Bleckley Co., Ga. Photographer: James R. Lockhart Negative Filed: Ga. Dept. of Natural Resources. Date: 8/82. Description: (4 of 16): Grounds as seen from the south. Photographer facing northeast.