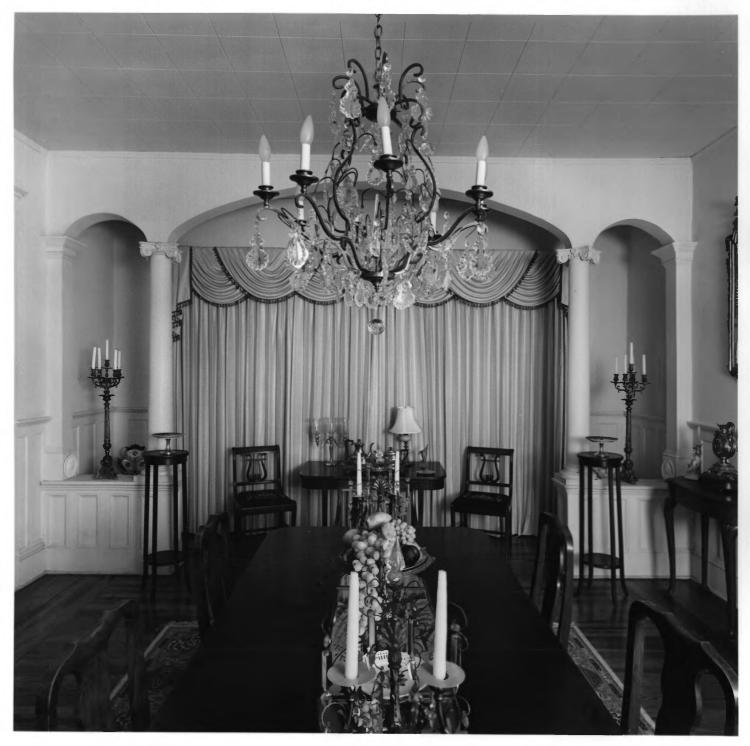

HILLCREST/CEDAR HALL Cochran, Bleckley Co., Ga. Photographer: James R. Lockhart Negative Filed: Ga. Dept. of Natural Resources. Date: 8/82. Description: (11 of 16): Dining room. Photographer facing north.

HILLCREST/CEDAR HALL Cochran, Bleckley Co., Ga. Photographer: James R. Lockhart Negative Filed: Ga. Dept. of Natural Resources. Date: 8/82. Description: (12 of 16): Dining room. Photographer facing northeast.