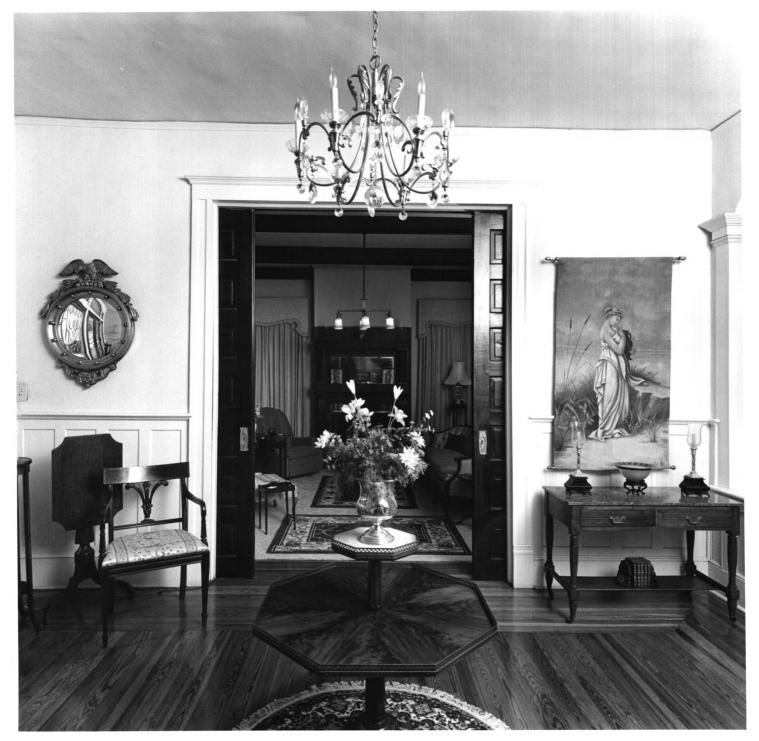

## HILLCREST/CEDAR HALL Cochran, Bleckley Co., Ga. Photographer: James R. Lockhart Negative Filed: Ga. Dept. of Natural Resources. Date: 8/82. Description: (7 of 16): Foyer.

Photographer facing northwest.

HILLCREST/CEDAR HALL Cochran, Bleckley Co., Ga. Photographer: James R. Lockhart Negative Filed: Ga. Dept. of Natural Resources. Date: 8/82. Description: (8 of 16): Fover. Photographer facing southeast.