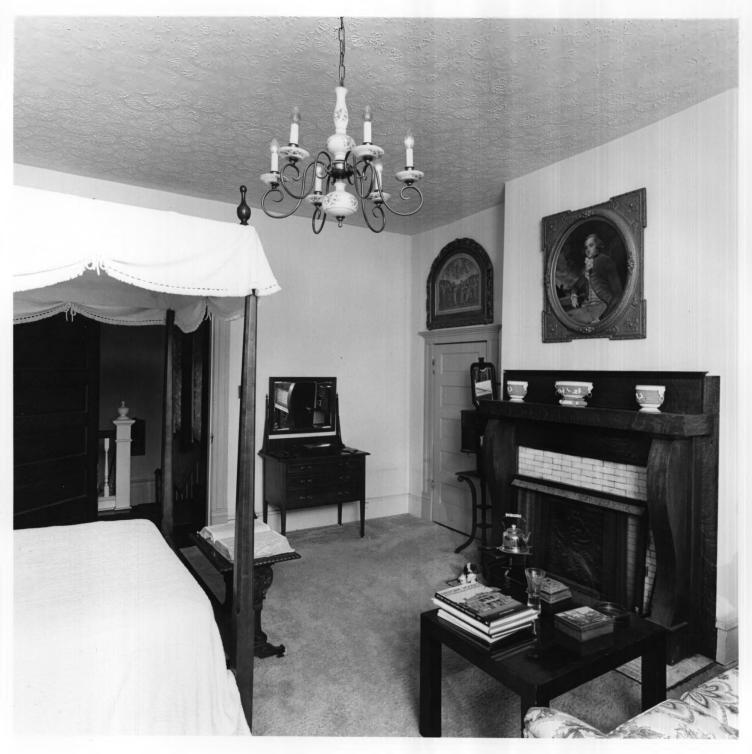

HILLCREST/CEDAR HALL Cochran, Bleckley Co., Ga. Photographer: James R. Lockhart Negative Filed: Ga. Dept. of Natural Resources. Date: 8/82. Description: (14 of 16): Second floor hall horth bedroom. Photographer facing northeast.