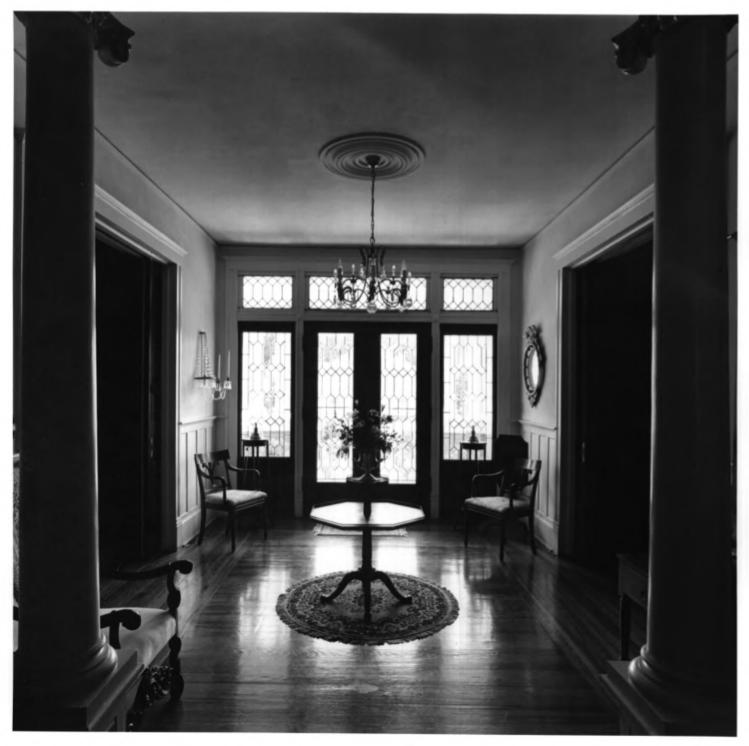

## HILLCREST/CEDAR HALL Cochran, Bleckley Co., Ga. Photographer: James R. Lockhart Negative Filed: Ga. Dept. of Natural Resources. Date: 8/82. Description: (7 of 16): Foyer.

Photographer facing northwest.

HILLCREST/CEDAR HALL Cochran, Bleckley Co., Ga. Photographer: James R. Lockhart Negative Filed: Ga. Dept. of Natural Resources. Date: 8/82. Description: (8 of 16): Fover. Photographer facing southeast.

HILLCREST/CEDAR HALL Cochran, Bleckley Co., Ga. Photographer: James R. Lockhart Negative Filed: Ga. Dept. of Natural Resources. Date: 8/82. Description: (9 of 16): Foyer and south parlor. Photographer facing southwest.