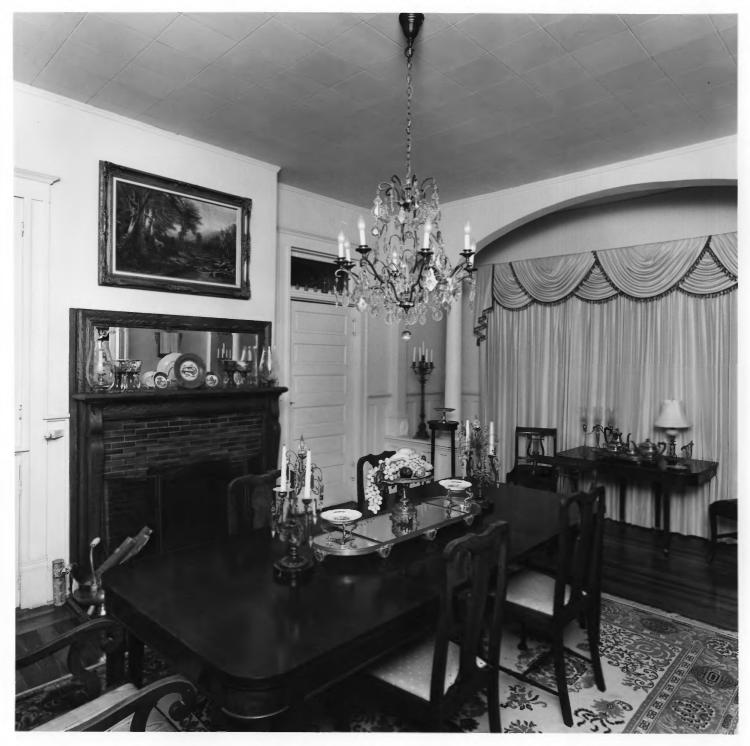

HILLCREST/CEDAR HALL Cochran, Bleckley Co., Ga. Photographer: James R. Lockhart Negative Filed: Ga. Dept. of Natural Resources. Date: 8/82. Description: (11 of 16): Dining room. Photographer facing north.

HILLCREST/CEDAR HALL Cochran, Bleckley Co., Ga. Photographer: James R. Lockhart Negative Filed: Ga. Dept. of Natural Resources. Date: 8/82. Description: (12 of 16): Dining room. Photographer facing northeast.