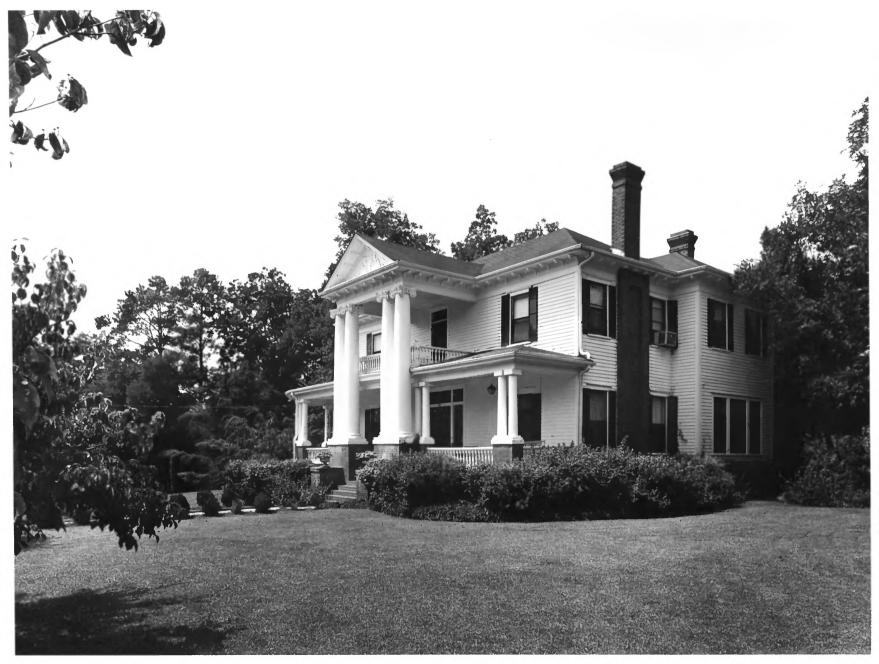

HILLCREST/CEDAR HALL Cochran, Bleckley Co., Ga. Photographer: James R. Lockhart Negative Filed: Ga. Dept. of Natural Resources. Date: 8/82. Description: (5 of 16): Rear view. Photographer facing east.