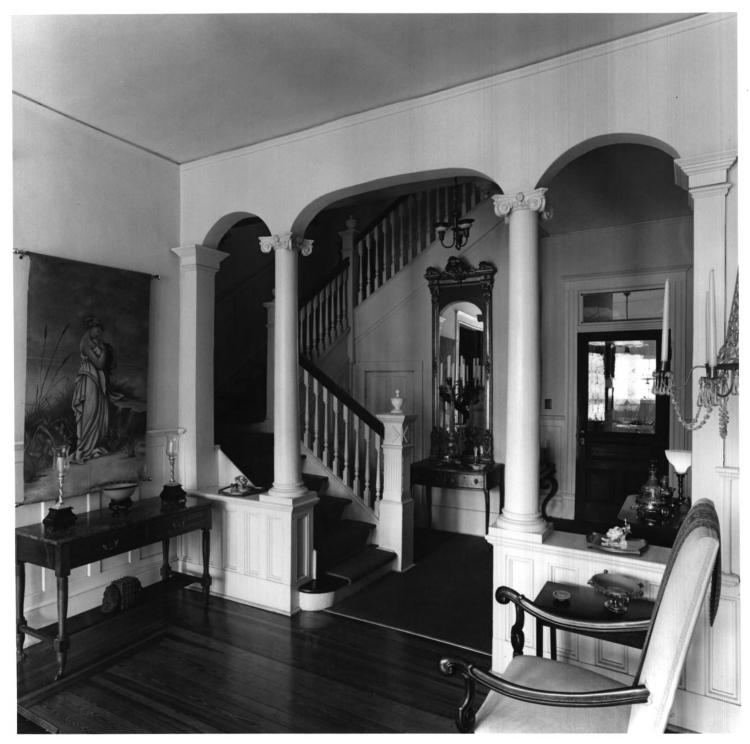

## HILLCREST/CEDAR HALL Cochran, Bleckley Co., Ga. Photographer: James R. Lockhart Negative Filed: Ga. Dept. of Natural Resources. Date: 8/82. Description: (7 of 16): Foyer.

Photographer facing northwest.

HILLCREST/CEDAR HALL Cochran, Bleckley Co., Ga. Photographer: James R. Lockhart Negative Filed: Ga. Dept. of Natural Resources. Date: 8/82. Description: (8 of 16): Fover. Photographer facing southeast.

HILLCREST/CEDAR HALL Cochran, Bleckley Co., Ga. Photographer: James R. Lockhart Negative Filed: Ga. Dept. of Natural Resources. Date: 8/82. Description: (9 of 16): Foyer and south parlor. Photographer facing southwest.