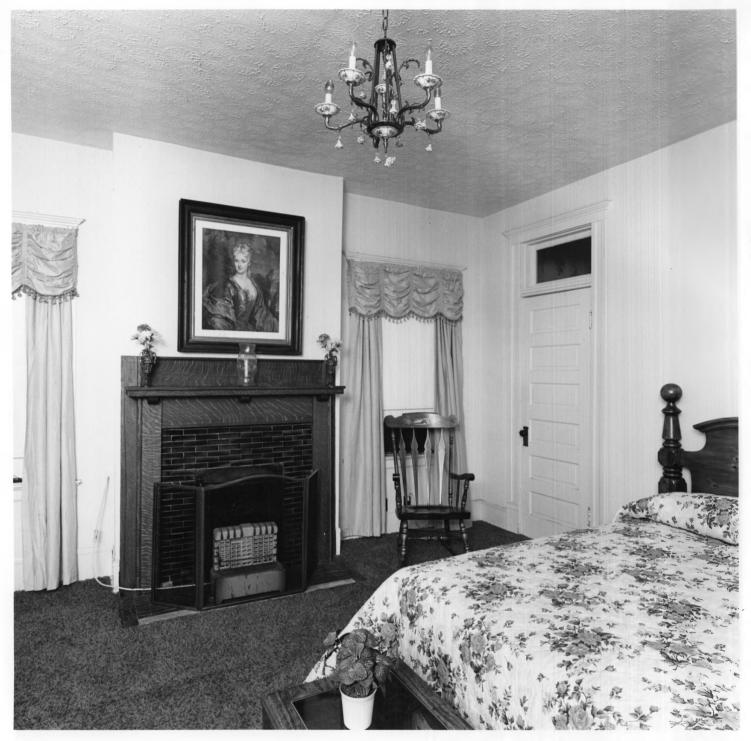

HILLCREST/CEDAR HALL Cochran, Bleckley Co., Ga. Photographer: James R. Lockhart Negative Filed: Ga. Dept. of Natural Resources. Date: 8/82. Description: (15 of 16): Second floor south rear bedroom. Photographer facing northwest.