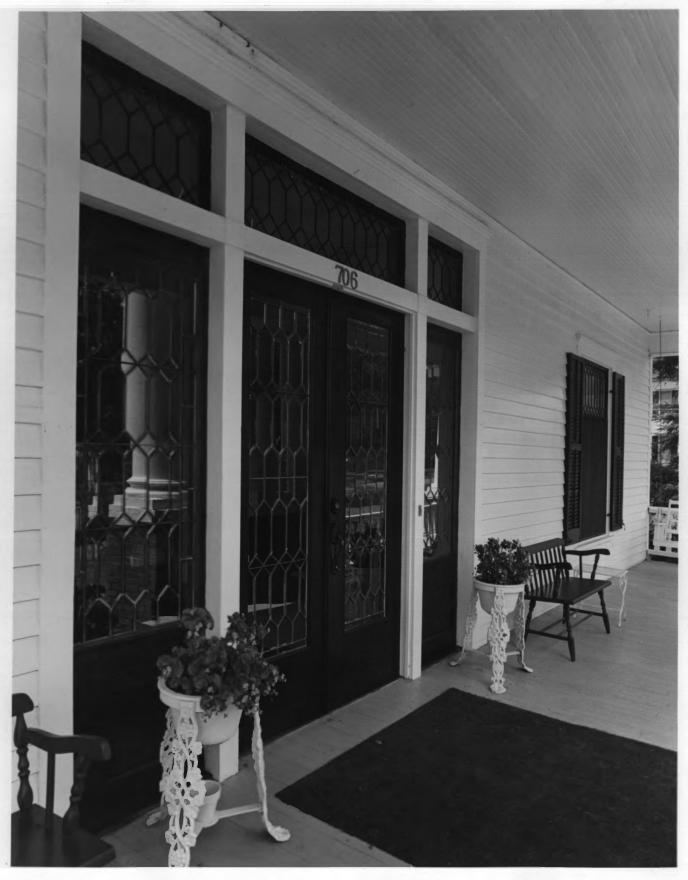

HILLCREST/CEDAR HALL Cochran, Bleckley Co., Ga. Photographer: James R. Lockhart Negative Filed: Ga. Dept. of Natural Resources. Date: 8/82. Description: (6 of 16): Entrance Detail. Photographer facing north.