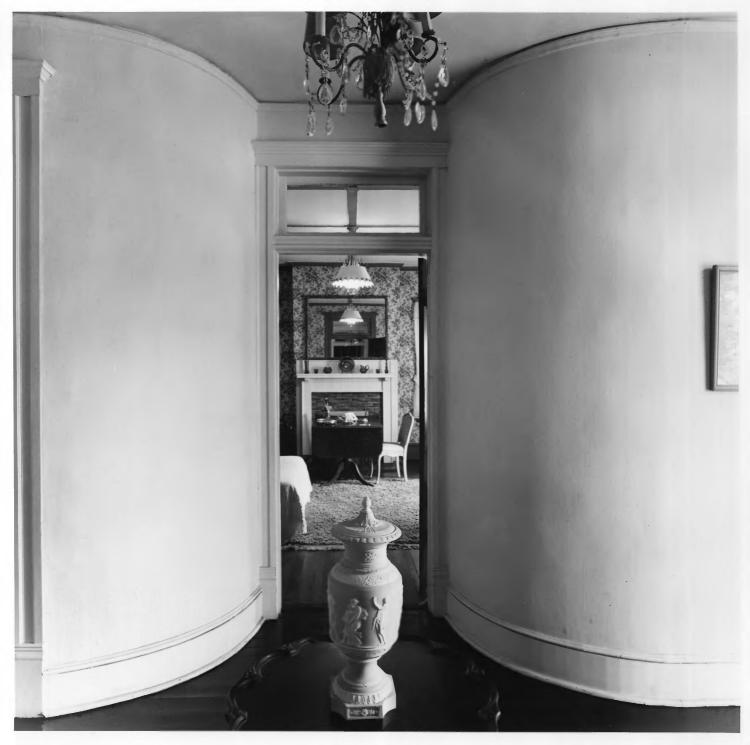

HILLCREST/CEDAR HALL Cochran, Bleckley Co., Ga. Photographer: James R. Lockhart Negative Filed: Ga. Dept. of Natural Resources. Date: 8/82. Description: (8 of 16): Fover. Photographer facing southeast.