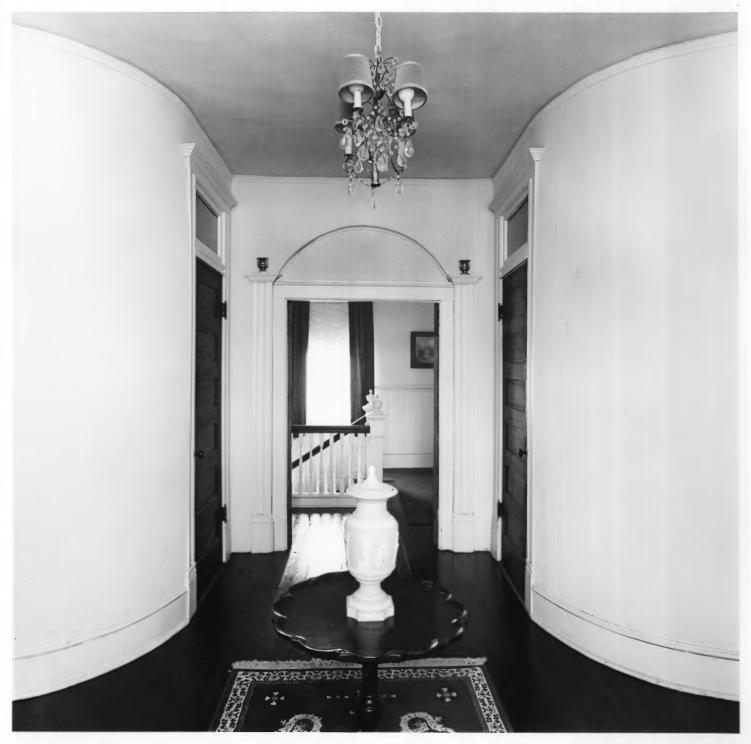

## HILLCREST/CEDAR HALL Cochran, Bleckley Co., Ga. Photographer: James R. Lockhart Negative Filed: Ga. Dept. of Natural Resources. Date: 8/82. Description: (7 of 16): Foyer.

Photographer facing northwest.