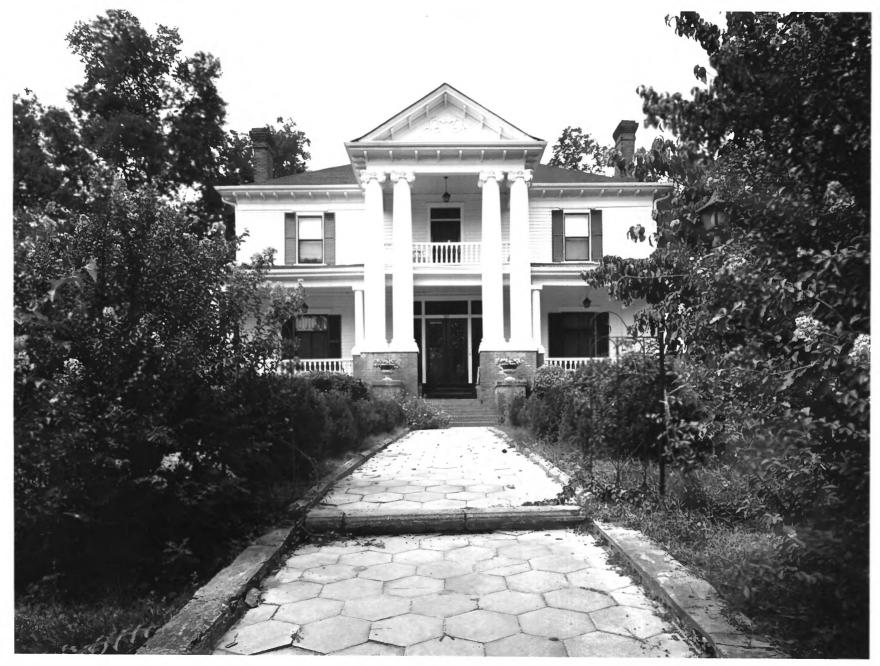

HILLCREST/CEDAR HALL Cochran, Bleckley Co., Ga. Photographer: James R. Lockhart Negative Filed: Ga. Dept. of Natural Resources. Date: 8/82. Description: (1 of 16): Front View. Photographer facing northwest.