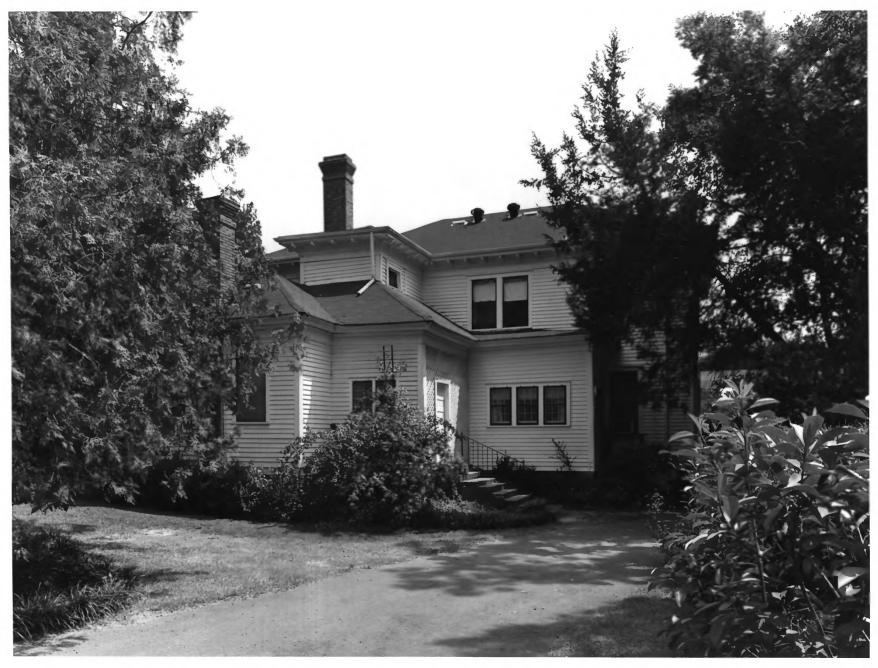

HILLCREST/CEDAR HALL Cochran, Bleckley Co., Ga. Photographer: James R. Lockhart Negative Filed: Ga. Dept. of Natural Resources. Date: 8/82. Description: (1 of 16): Front View. Photographer facing northwest.

HILLCREST/CEDAR HALL Cochran, Bleckley Co., Ga. Photographer: James R. Lockhart Negative Filed: Ga. Dept. of Natural Resources. Date: 8/82. Description: (2 of 16): Front and side. Photographer facing north.

HILLCREST/CEDAR HALL Cochran, Bleckley Co., Ga. Photographer: James R. Lockhart Negative Filed: Ga. Dept. of Natural Resources. Date: 8/82. Description: (3 of 16): Front and side. Photographer facing west.