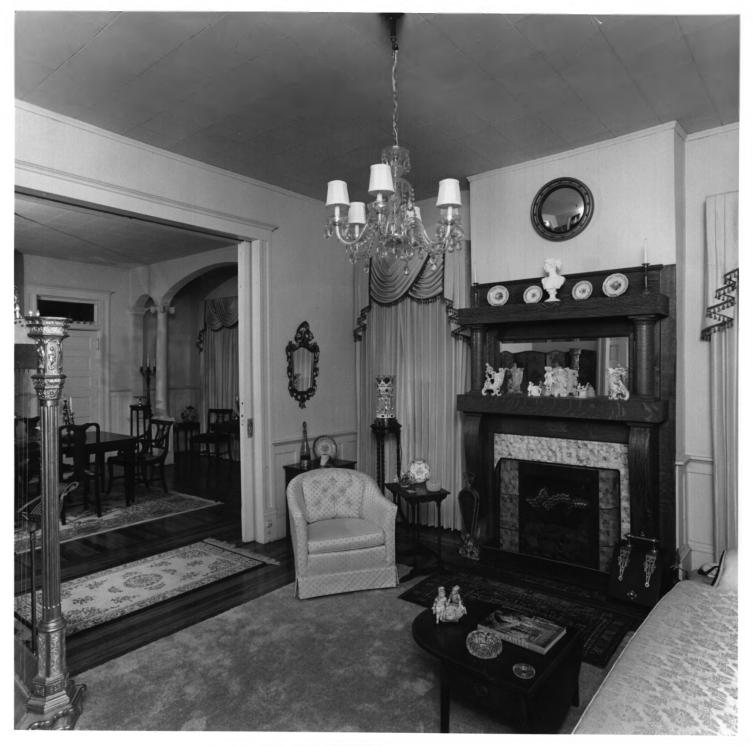

HILLCREST/CEDAR HALL Cochran, Bleckley Co., Ga. Photographer: James R. Lockhart Negative Filed: Ga. Dept. of Natural Resources. Date: 8/82. Description: (9 of 16): Foyer and south parlor. Photographer facing southwest.