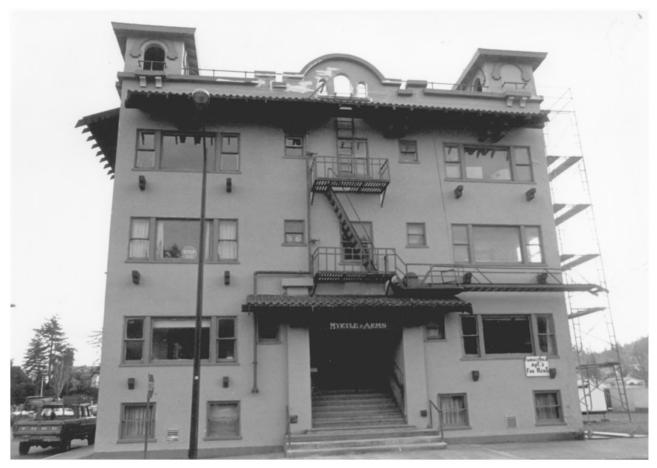

VIEW OF EAST AND NORTH ELEVATIONS. (COMPARE WITH HISTORIC PHOTO).

PHOTOGRAPH NUMBER: 3 0F 23

MYRTLE ARMS APARTMENTS 6TH AND CENTRAL COOS BAY, OREGON (COOS COUNTY)

NEGATIVE LOCATION: SAMUELS & CLAY A.I.A.
ARCHITECTS & PLANNERS
375 N. 4TH STREET
COOS BAY, OREGON 97420