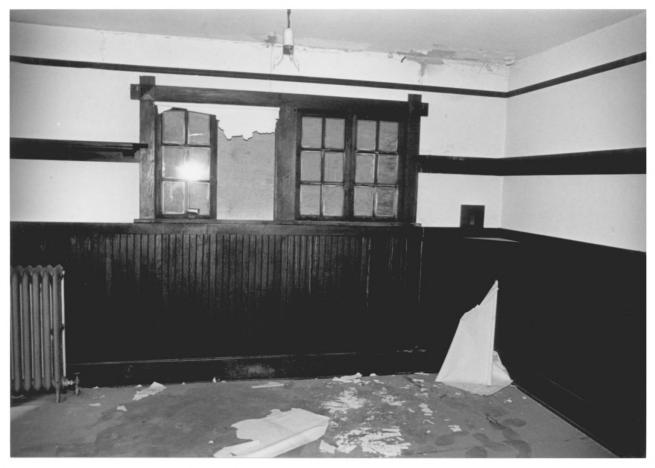

Date: 1985

PHOTOGRAPH NUMBER: 11 OF 23

NEGATIVE LOCATION: SAMUELS & CLAY A.I.A.
ARCHITECTS & PLANNERS
375 N. 4th STREET
COOS BAY, OREGON97420

DATE: 1985

WEST WALL OF ENTRY FOYER.

PHOTOGRAPH NUMBER: 12 or 23