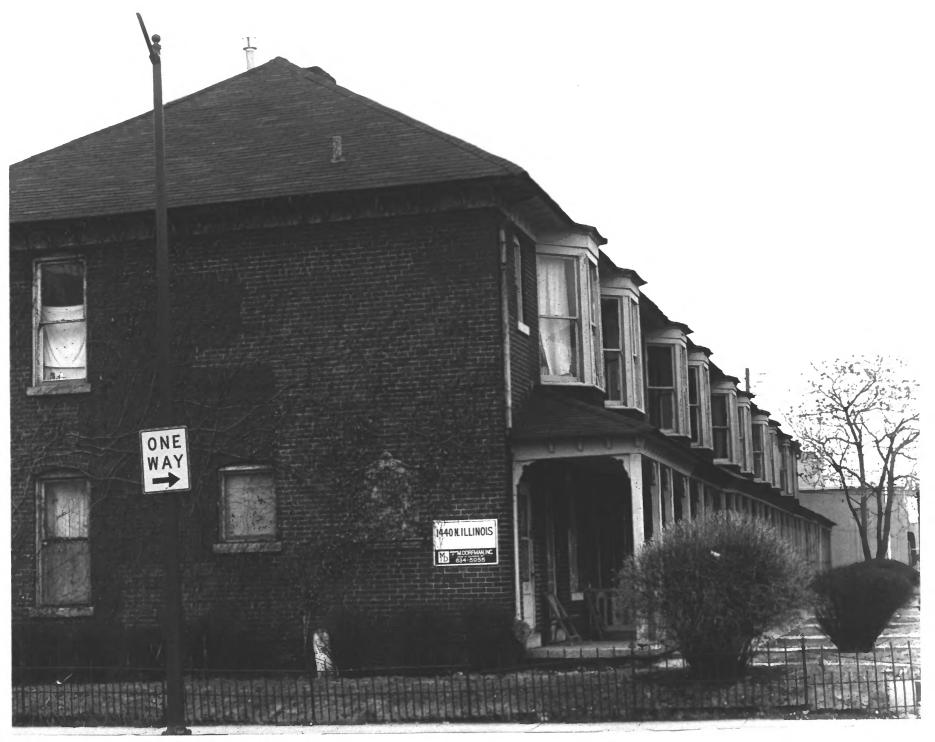

Photo: Susan R. Slade

Negative on File: Photographer.

Photo 3 1901 The Olga 1446 N. Illinois Street Indianapolis, Indiana View: East Elevation from SE 3/84. Photo: Susan R. Slade Negative on File: Photographer.