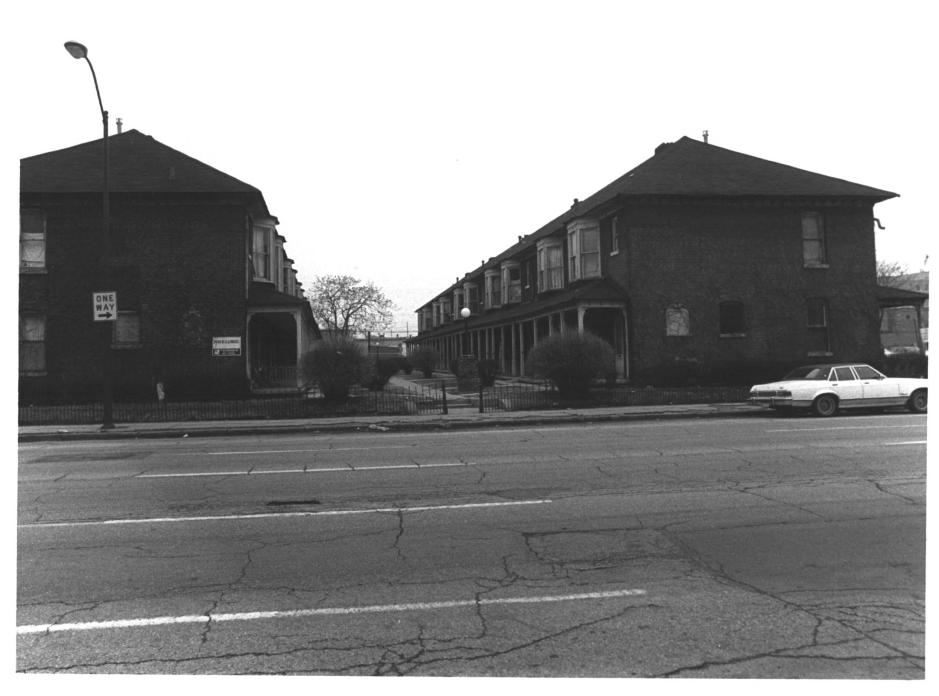

Photo 1 of 9 1901 The Vera, The Olga 1440, 1446 N. Illinois Street Indianapolis, Indiana View: East Elevation. 3/84. Photo: Susan R. Slade Negative on File: Photographer.

```
Photo 2
                                     1901
  The Vera
  1400 N. Illinois Street
  Indianapolis, Indiana
View: East Elevation from NE
                                  3/84.
```