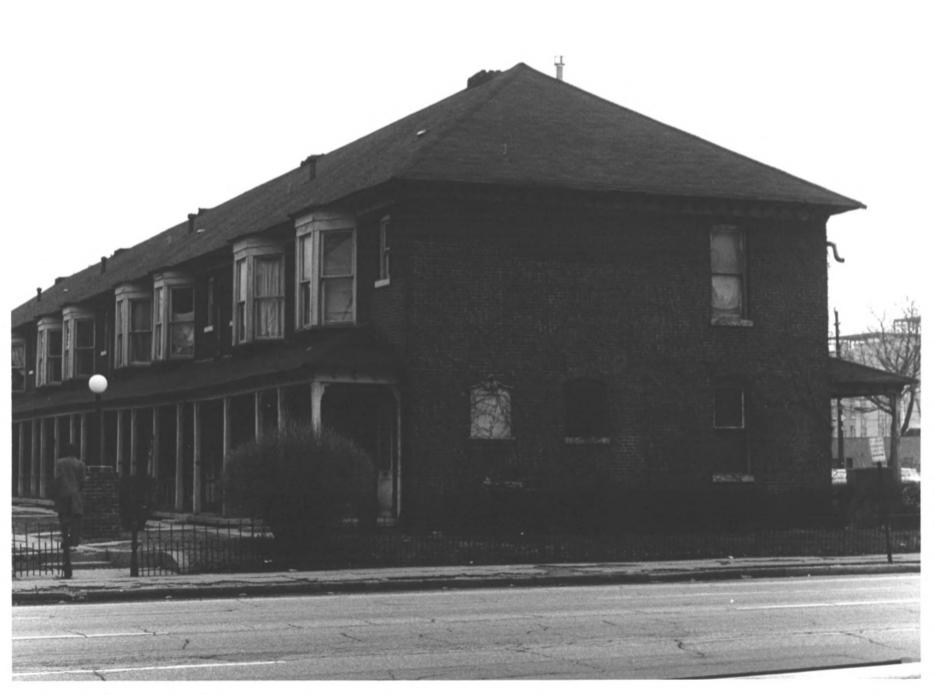

Photo 4 The Vera 1901 1440 N. Illinois Street Indianapolis, Indiana View: North Elevation, angled view of porches. Photo: Susan R. Slade Negative on File: Photographer.

```
Photo 5
                                      1901
  The Olga
  1446 N. Illinois Street
  Indiana polis, Indiana
View: Entrance Detail.
                                     3/84.
Photo: Susan R. Slade
Negative on File: Photographer.
```