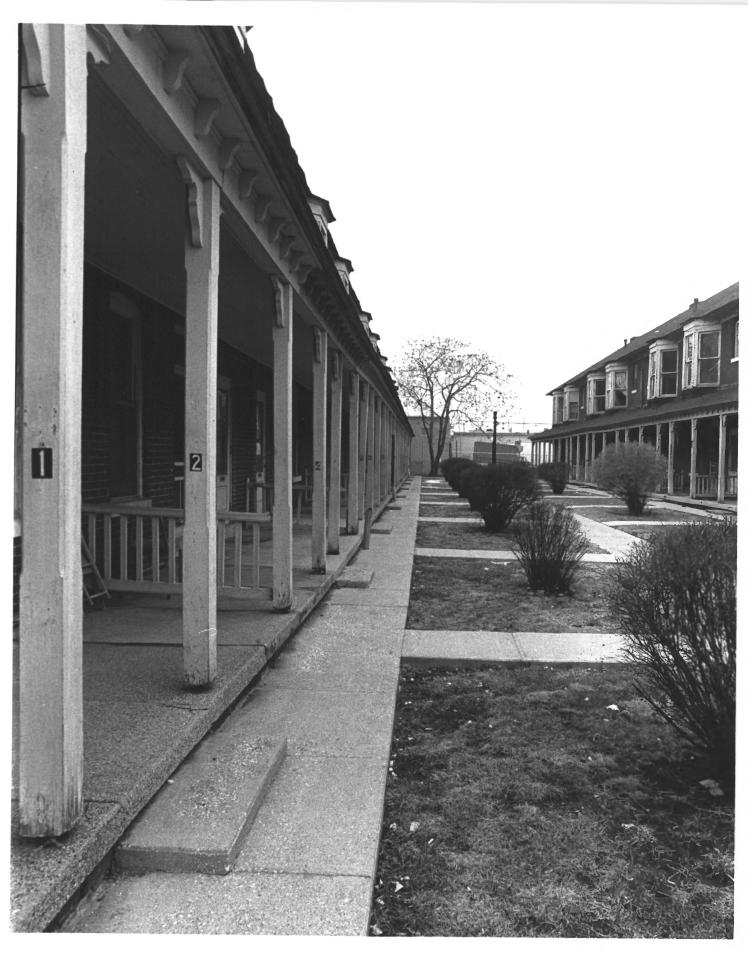

```
Photo 9 of 9
  The Olga
                                    1901
  1446 N. Illinois Street
  Indianapolis, Indiana
View: Courtyard from SW.
Photo: Susan R. Slade
Negative on File: Photographer.
```