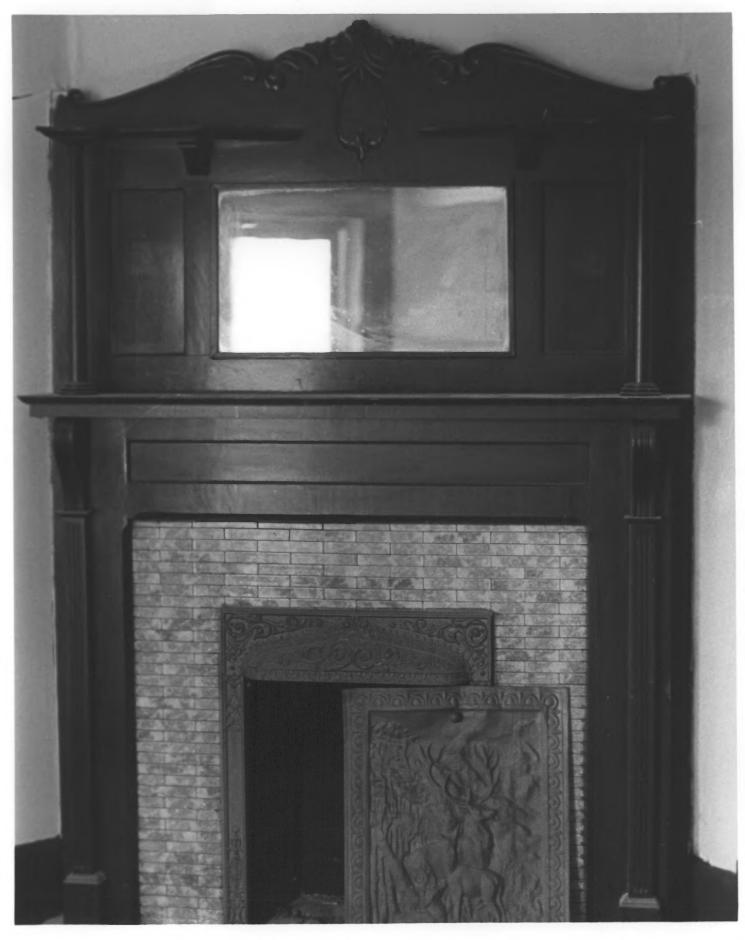

Negative on File: Photographer.

```
Photo 8
                                      1901
  The Vera
  1440 N. Illinois Street
  Indianapolis. Indiana
View: Interior - Second Floor Bay from S.
                                   3/84.
Photo: Susan R. Slade
Negative on File: Photographer.
```