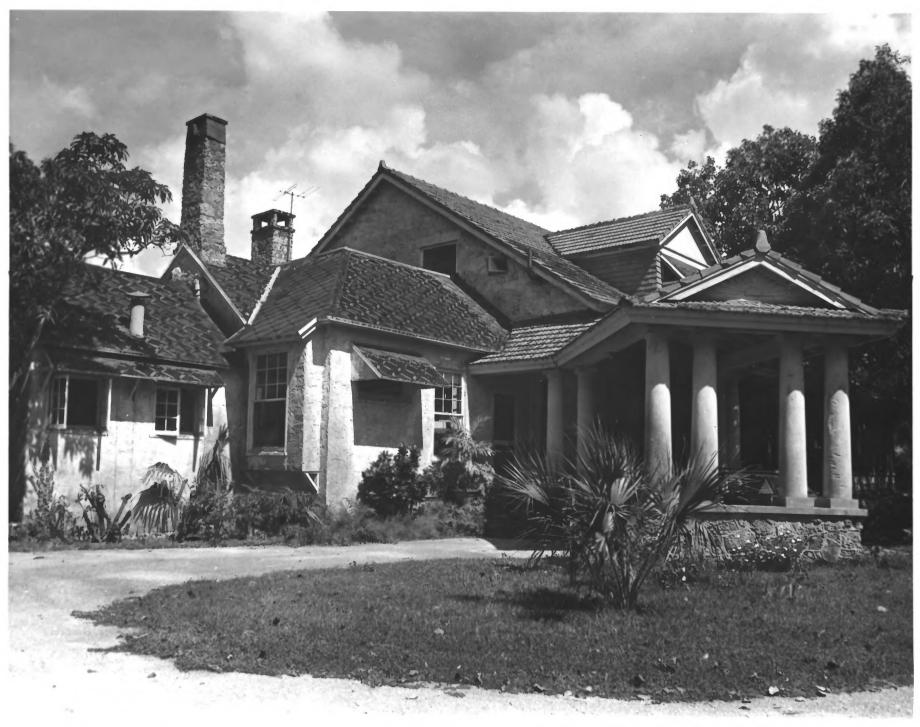

|        |                              | UNITED STATES DEPARTMENT OF THE INTERIOR<br>NATIONAL PARK SERVICE   | Florida                             |     |
|--------|------------------------------|---------------------------------------------------------------------|-------------------------------------|-----|
|        |                              | NATIONAL REGISTER OF HISTORIC PLACES                                | Dade                                |     |
|        | PROPERTY PHOTOGRAPH FORM     |                                                                     | EAR NASUSE ONLY                     |     |
| S      |                              | (Type all entries - attach to or enclose with photograph)           | ENTA NUMBER DATE                    | 173 |
| Z      | 1.                           | NAME                                                                | ALECTION 1973 121                   |     |
| 0      |                              | common: Merrick Manor                                               | NT 2 1                              |     |
| —      |                              | AND/OR HISTORIC: COTAl Gables                                       | Arr ONAL O                          |     |
|        | 2.                           | LOCATION                                                            | NA ISTE                             |     |
| U<br>– |                              | STREET AND NUMBER:<br>907 Coral Way                                 | NATIONAL O<br>NATIONAL O<br>REGISTE |     |
| R<br>U |                              | CITY OR TOWN:<br>Coral Gables                                       | 61 18                               |     |
| S T    |                              | STATE:<br>Florida                                                   | Dade 025                            |     |
| z      | 3.                           | PHOTO REFERENCE                                                     |                                     |     |
|        | PHOTO CREDIT: IVan Rodriguez |                                                                     |                                     |     |
|        |                              | DATE OF PHOTO: JULY, 1972                                           |                                     |     |
| ш      |                              | NEGATIVE FILED AT: Division of Archives, History, and Records Mgmt. |                                     |     |
| ш      |                              | Department of State, Tallahassee, Fla.                              |                                     |     |
| S      | 4                            | DESCRIBE VIEW, DIRECTION, ETC.                                      |                                     |     |
|        |                              | Southwest elevation                                                 |                                     |     |