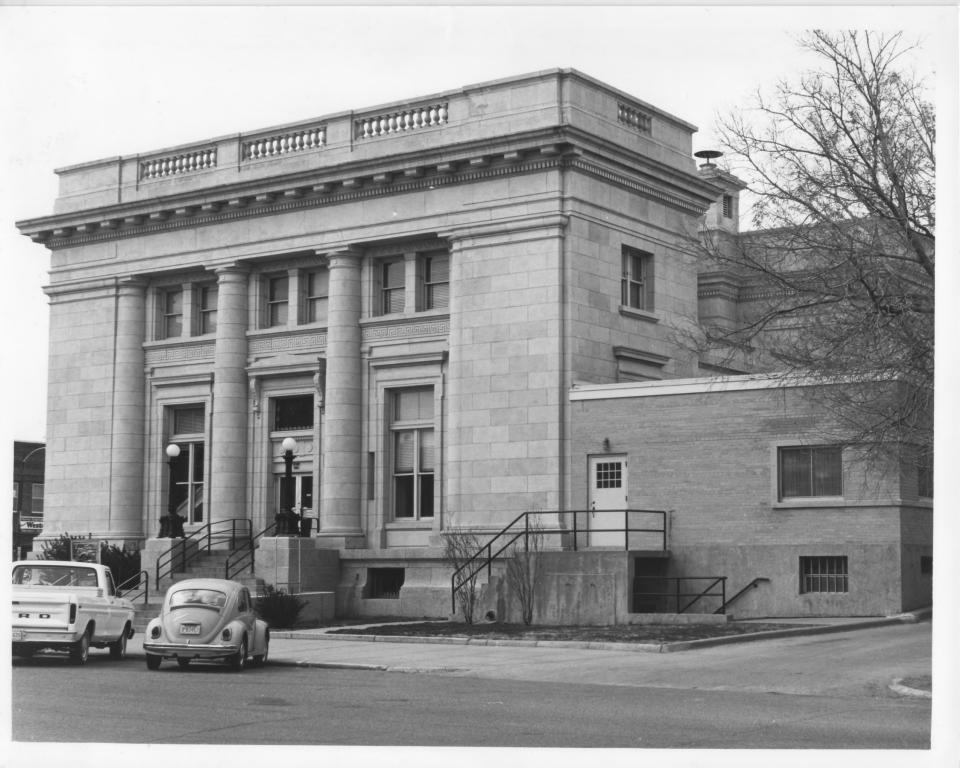

View of the south and west facades, looking northeast.

SEP 17 1981

Hearney Post Office

Facing south on 24th St. showing addition on east (back)

Photo #3 of 4

U.S. Post Office (BF05-169) AUG 18 1991 2401 Central Avenue Kearney, Buffalo County, Nebraska

Photo by Tannis Watson for the Buffalo County Historical Society, May 20, 1980.

View of the south and east facades, looking northwest.

SEP 17 1981