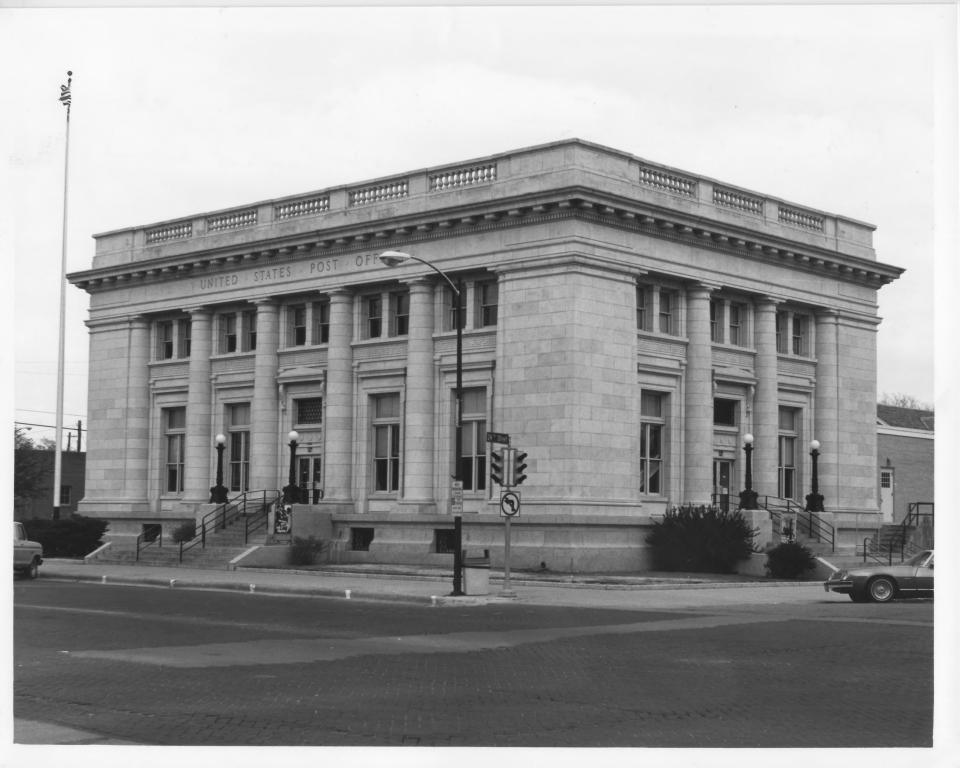

Henny Pool Office Front (facing west): Central avenue Side (south); 24th Street

Photo #2 of #

U.S. Post Office (BF05-169) AUG 18 1981 2401 Central Avenue Kearney, Buffalo County, Nebraska

Photo by Tannis Watson for the Buffalo County Historical Society, May 20, 1980.

View of the south and west facades, looking northeast.

SEP 17 1981

Hearney Post Office

Facing south on 24th St. showing addition on east (back)

Photo #3 of 4

U.S. Post Office (BF05-169) AUG 18 1991 2401 Central Avenue Kearney, Buffalo County, Nebraska