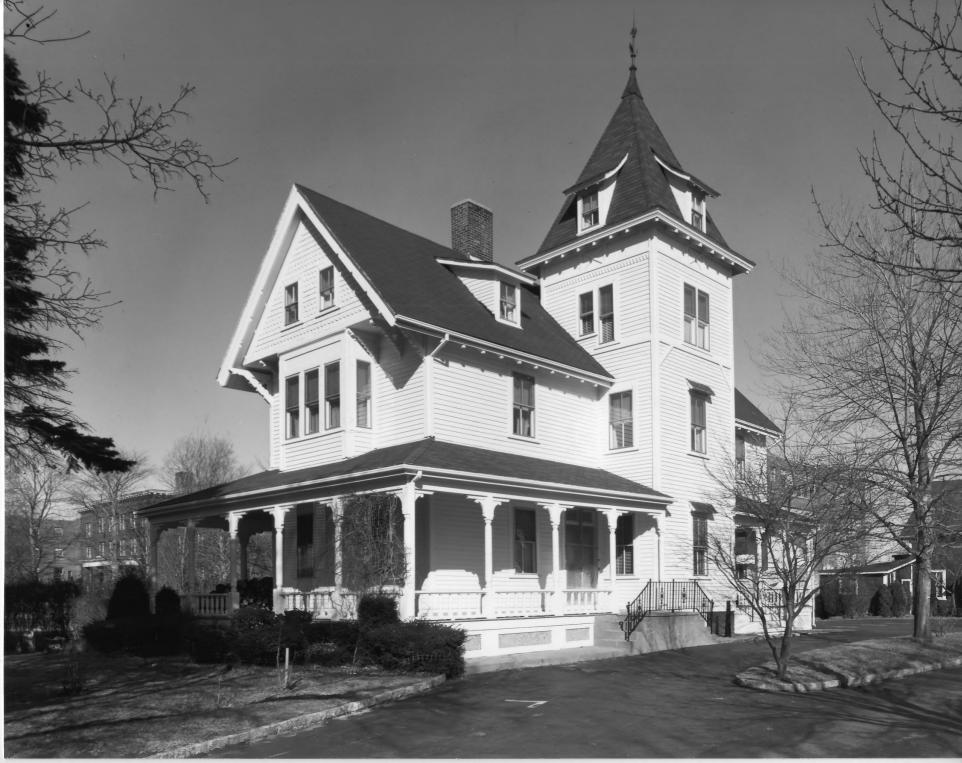

East Providence Multiple Resource Area/26/51

James Dennis House East Providence, R.I.

Photographer: Warren Jagger

001 2 4 1980

Date: January 1980

NOV 28 1980

Negative filed at: Rhode Island Historical Preservation Commission

150 Benefit Street Providence, R.I.

General view of exterior facing northeast.

Photo #26.

East ProvidenceeMultiple Resource Area/27/51

James Dennis House East Providence, R.I.

0861 \$ 4 1980

Photographer: Warren Jagger