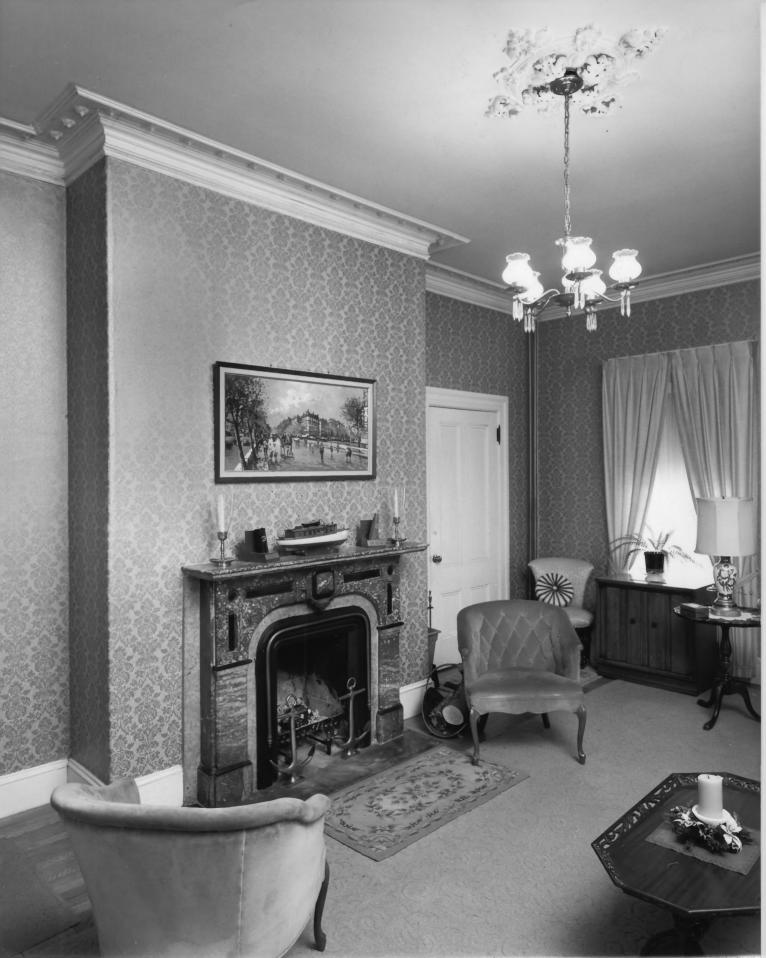

Date: January 1980

NOV 28 1980

Negative filed at: Rhode Island Historical

Preservation Commission

150 Benefit Street Providence, R.I.

View of parlor showing marble mantel and molded plaster cornice and ceiling medallion.

Photo #27.