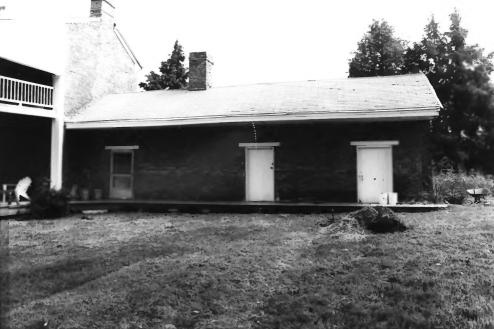

Thomas Shute House (WM-69), Franklin Rd Williamson County Multiple Resource Area Williamson County, TN Date: July, 1987 Photo by: Thomason and Associates Neg: TN Historical Commission Nashville, TN View: South, stone springhouse Photo #: ♣ of IZ