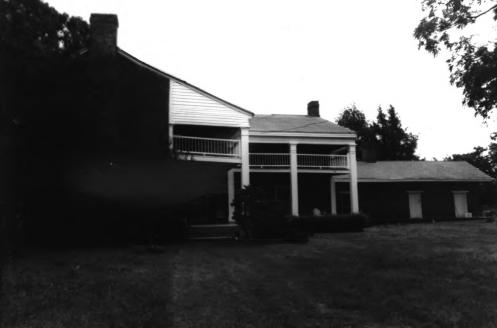

Thomas Shute House (WM-69), Franklin Rd Williamson County Multiple Resource Area Williamson County, TN Date: July, 1987 Photo by: Thomason and Associates Neg: TN Historical Commission Nashville, TN View: Southwest, of north facade Photo #: 3 & 12