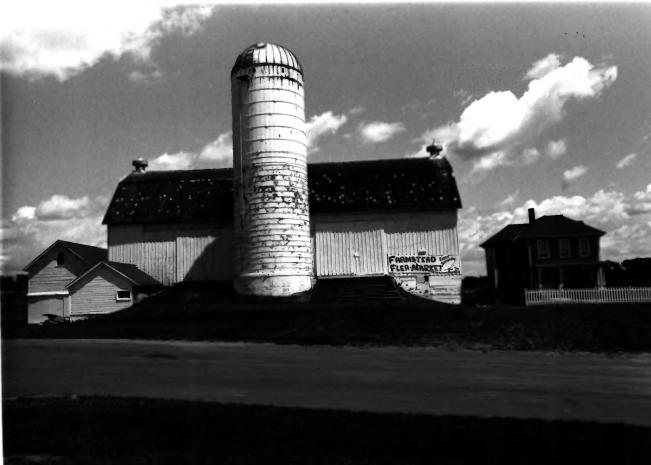

Photo # 100 of 106

New Richmond, St. Croix County, WI Photo by Norene Roberts; April, 1986 Neg. at WI Hist. Society, Madison View from the west

Photo # 10/ of 106

New Richmond, St. Croix County, WI Photo by Norene Roberts; April, 1986 Neg. at WI Hist. Society, Madison View of farmstead from the west

Photo # 102 of 106

New Richmond, St. Croix County, WI Photo by Norene Roberts; April, 1986 Neg. at WI Hist. Society, Madison View of barn and grainery from the south Photo # 103 of 106

New Richmond, St. Croix County, WI Photo by Norene Roberts; April, 1986 Neg. at WI Hist. Society, Madison View of slab and silo from the west