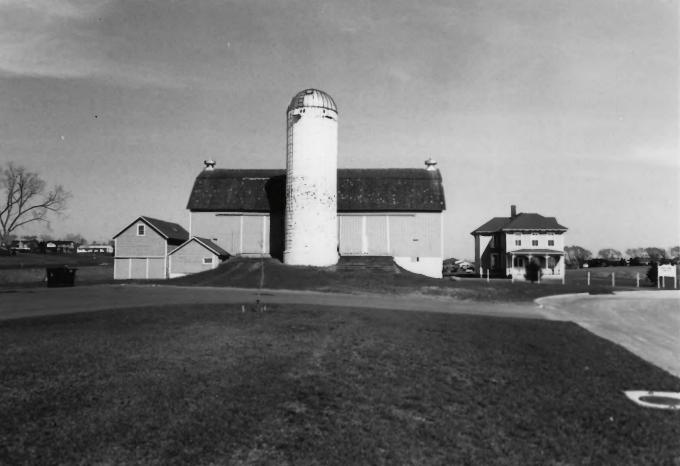

Photo # 100 of 106

New Richmond, St. Croix County, WI Photo by Norene Roberts; April, 1986 Neg. at WI Hist. Society, Madison View from the west

Photo # 10/ of 106

New Richmond, St. Croix County, WI Photo by Norene Roberts; April, 1986 Neg. at WI Hist. Society, Madison View of farmstead from the west

Photo # 102 of 106

New Richmond, St. Croix County, WI Photo by Norene Roberts; April, 1986 Neg. at WI Hist. Society, Madison View of barn and grainery from the south Photo # 103 of 106

New Richmond, St. Croix County, WI Photo by Norene Roberts; April, 1986 Neg. at WI Hist. Society, Madison View of slab and silo from the west