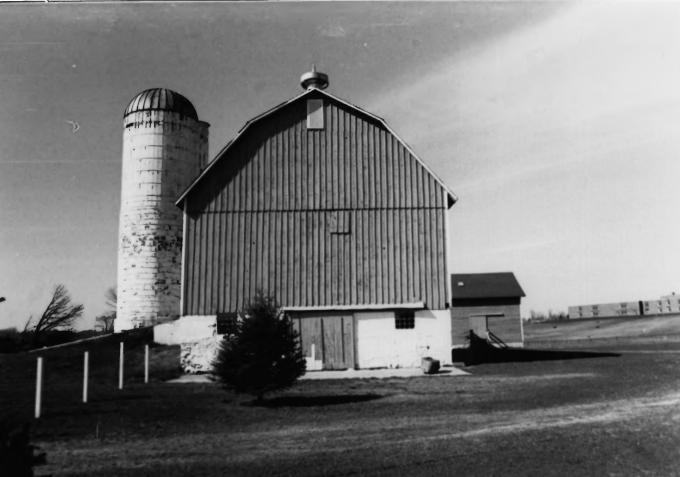

Photo # 102 of 106

New Richmond, St. Croix County, WI Photo by Norene Roberts; April, 1986 Neg. at WI Hist. Society, Madison View of barn and grainery from the south Photo # 103 of 106

New Richmond, St. Croix County, WI Photo by Norene Roberts; April, 1986 Neg. at WI Hist. Society, Madison View of slab and silo from the west

Photo # 104 6+ 106