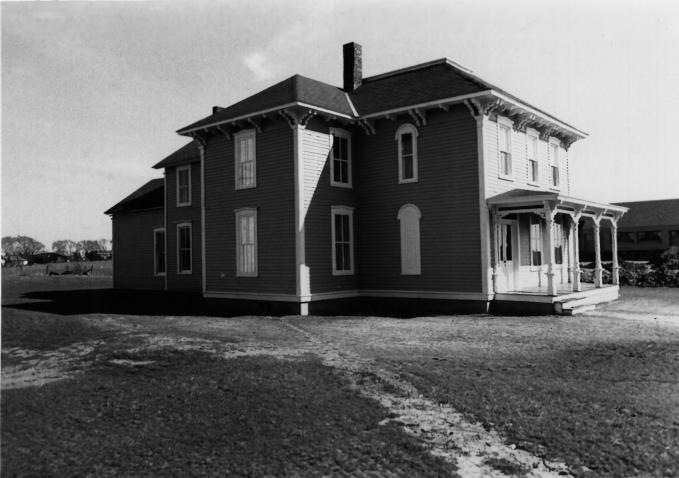

New Richmond, St. Croix County, WI Photo by Norene Roberts; April, 1986 Neg. at WI Hist. Society, Madison View of farmhouse from the southwest

Photo # 99 of 106

New Richmond, St. Croix County, WI Photo by Norene Roberts; April, 1986 Neg. at WI Hist. Society, Madison View of farmhouse from the northwest