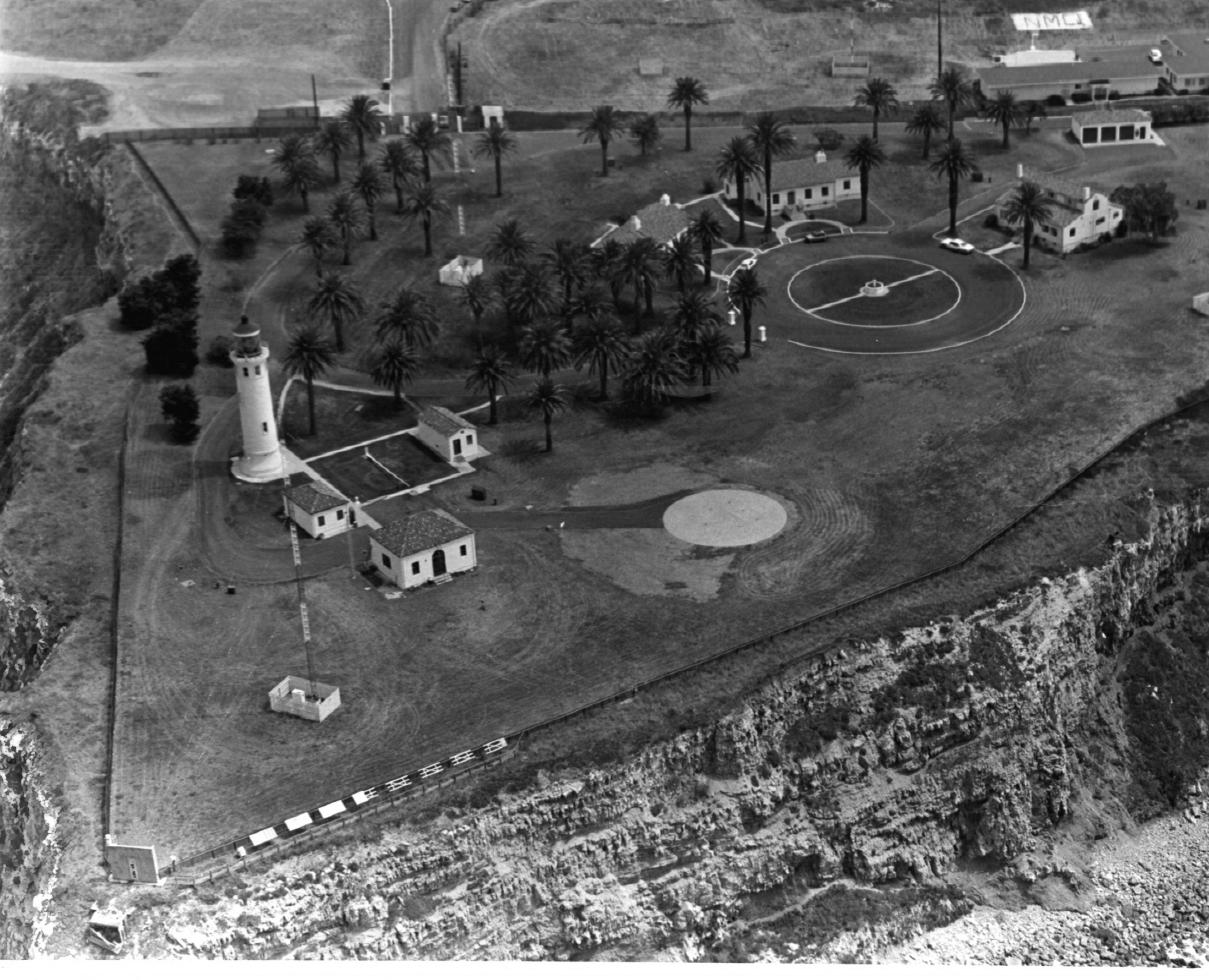

NAME: Point Vicente Light Station AUG 1 1 1980
LOCATION: Rancho Palos Verde, CA
PHOTOGRAPHER: PA3 Thomas Tranchell
DATE OF PHOTO: May 1980

NEGATIVE: 11CG District Public Affairs Office DESCRIPTION: View from top of highway looking northwest, of entire light station.