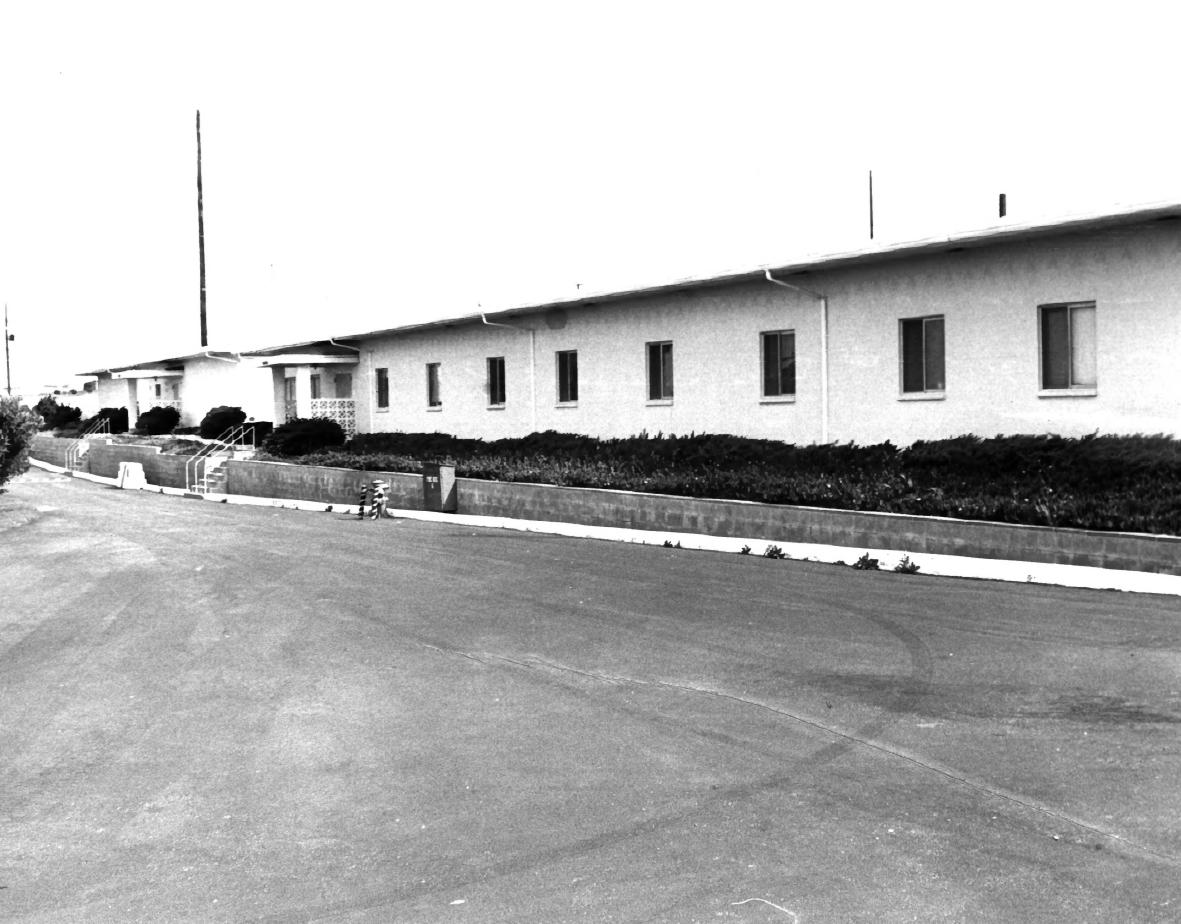

looking northwest.

LOCATION: Ranche Palos Verde, CA
PHOTOGRAPHER: PA3 Thomas Tranchell AUG 1 1 1980 DATE OF PHOTO: May 1980 NEGATIVE: 11CG District Public Affairs Office DESCRIPTION: Operations (far left) and Transit (facnt) Barracks, front view looking northwest.