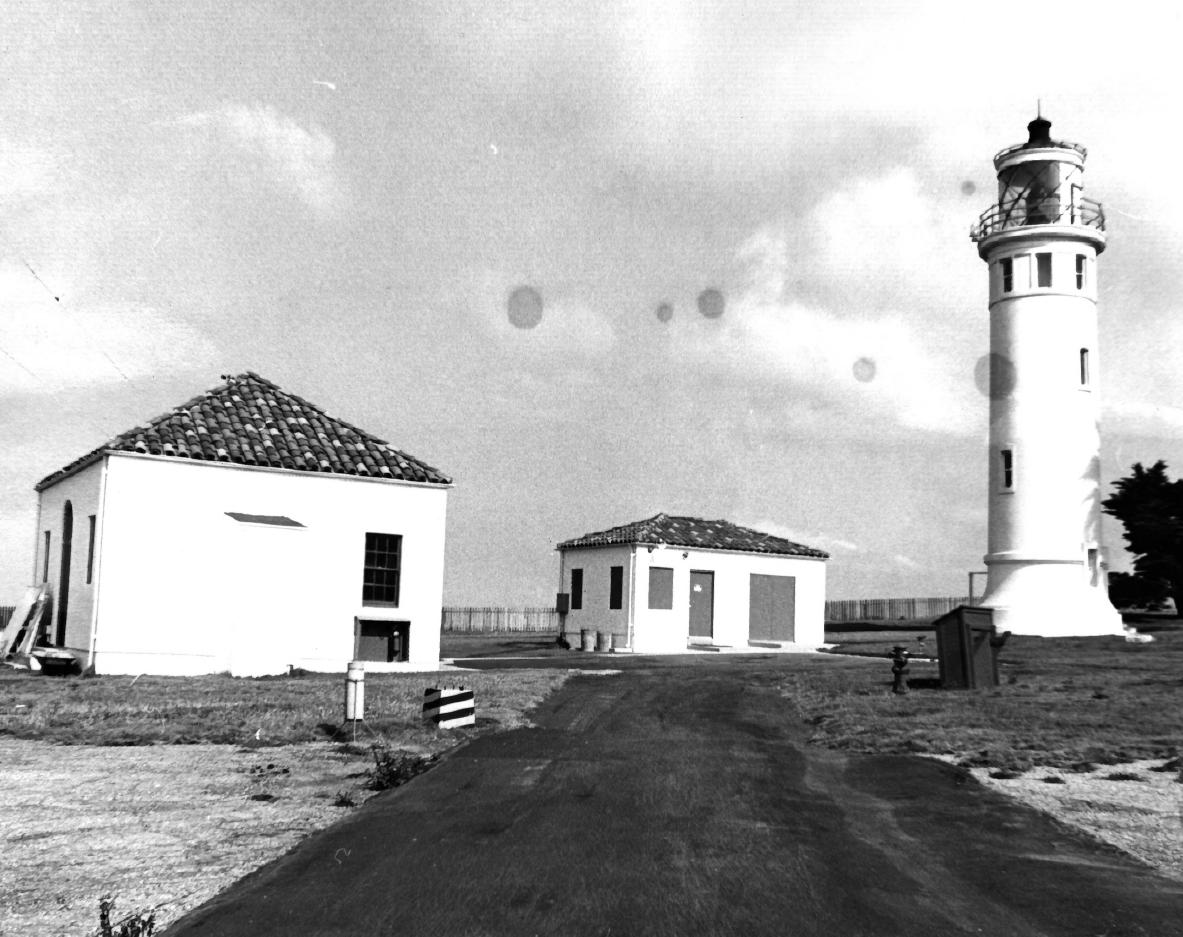

looking north.

AUG 1 1 1980

OCT 3 | 198

NAME: Point Vicente Light Station.
LOCATION: Palos Verde, CA

AUG 1 1980

PHOTOGRAPHER: PA3 Thomas Tranchell
DATE OF PHOTO: May 1980
NEGATIVE: 11CG District Public Affairs Office
DESCRIPTION: Lighthouse, Power House, and on
extreme left Fog Signal House, looking south.

## NAME: Point Vicente Light Station.

LOCATION: Rancho Palos Verde, CA AUG 1 1 1980

PHOTOGRAPHER: PA3 Thomas Tranchell DATE OF PHOTO: May 1980

NEGATIVE: 11CG District Public Affairs Office DESCRIPTION: Lighthouse, Power House on left,