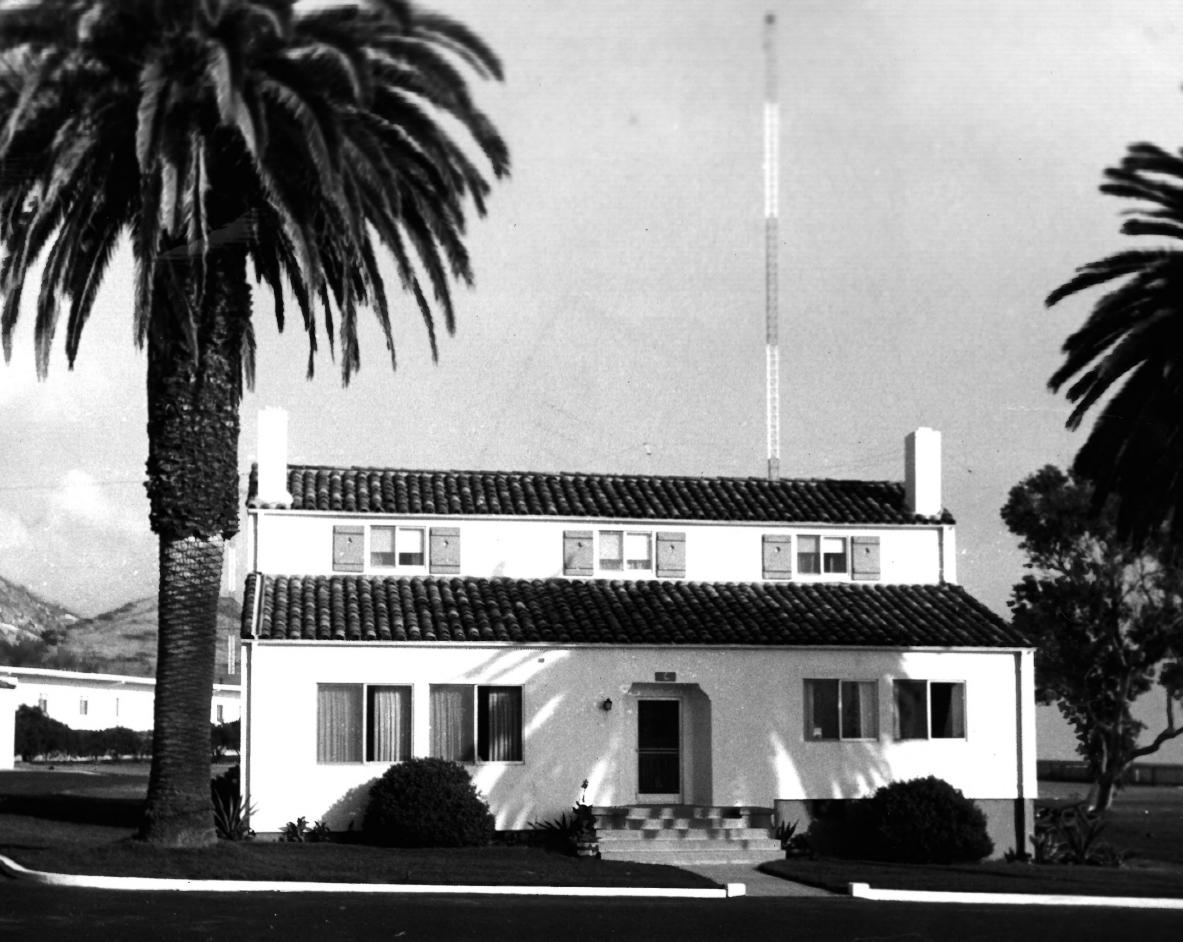

too lingele Co NAME: Point Vicente Light Station. LOCATION: Rancho Palos Verde, CA PHOTOGRAPHER: Unk. OCT 3 1 1980 DATE OF PHOTO: Nov 1973. NEGATIVE: Unk. DESCRIPTION: Lighthouse Keeper's Quarters.

looking east.

///

AUG 1 1 1980

NAME: Point Vicente Light Station. LOCATion: Rancho Palos Verde, CA PHOTOGRAPHER: DATE OF PHOTO: Nov 1973 NEGATIVE: Unk

DESCRIPTION: First Assistant's Keepens Quarters, looking northeast