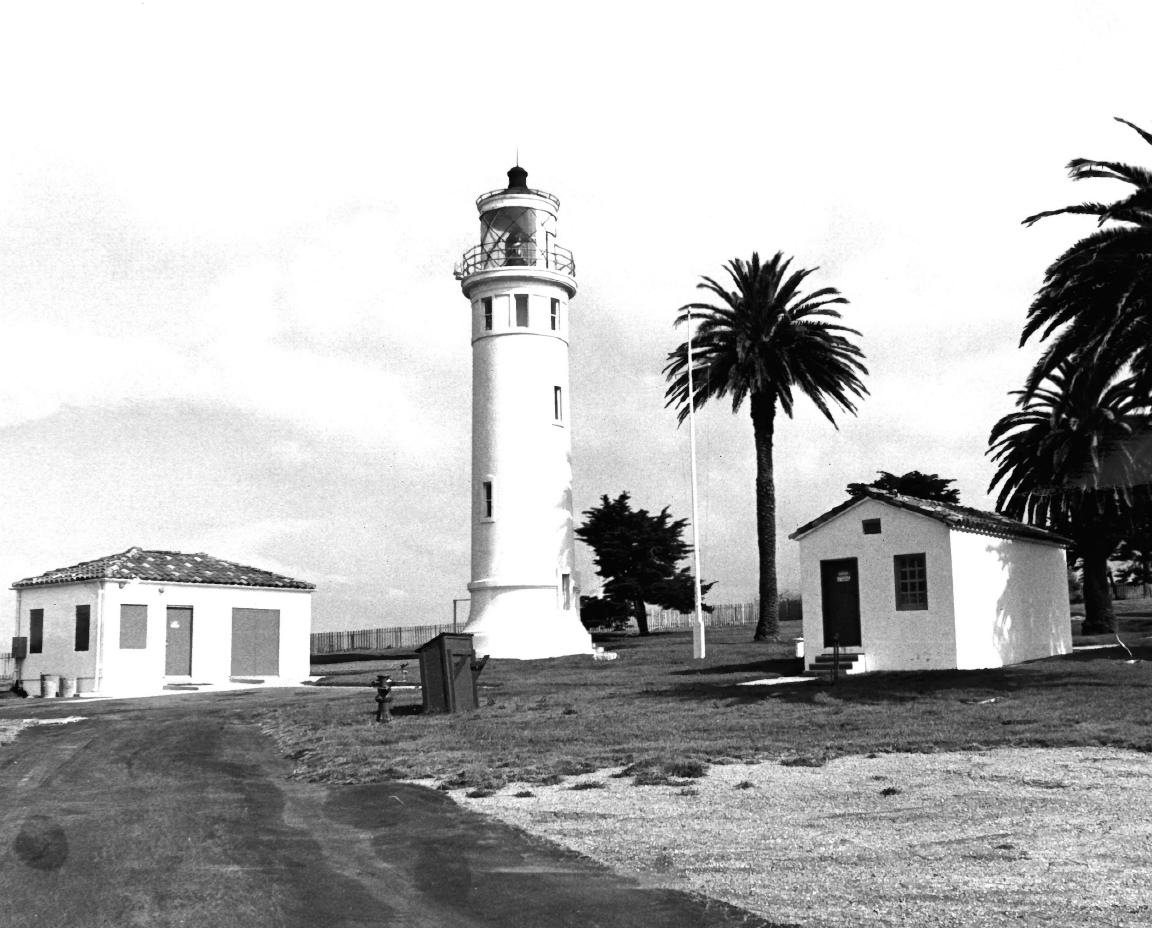

antenna, looking north.

OCT 3 | 1980

NAME: Point Vicente Light Station AUG 1 1 1980
LOCATION: Rancho Palos Verde, CA for Conspan Ca PHOTOGRAPHER: PA3 Thomas Tranchell DATE OF PHOTO: May 1980 NEGATIVE: 11CG District Public Affairs Office DESCRIPTION: Lighthouse, Power House (middle), Fog Signal House, looking north.