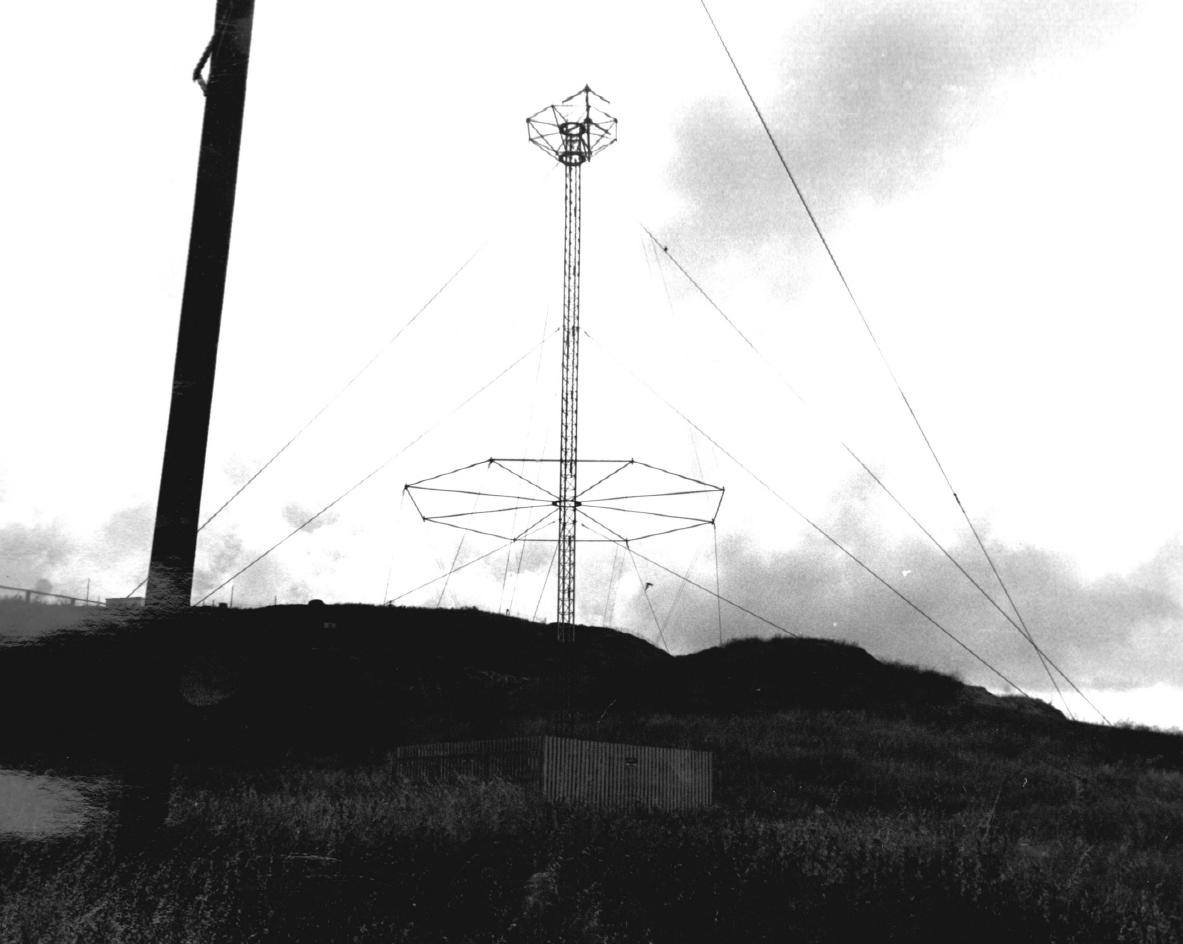

NAME: Point Vicente Light Station: for angle Co LOCATION: Rancho Palos Verde, CA AUG 1 1 1980 PHOTOGRAPHER: PA3 Thomas Tranchell DATE OF PHOTO: May 1980 NEGATIVE: 11CG District Public Affairs Office DESCRIPTION: One of two conical radio antennas

located on the station.

NAME: Point Vicente Light Station AUG 1 1 1980

PHOTOGRAPHER BY PHOTOGRAPHER: PA3 Thomas Tranchell DATE OF PHOTO: May 1980 NEGATIVE: 11CG District Public Affairs Office

DESCRIPTION: Transit barracks(Fear view),