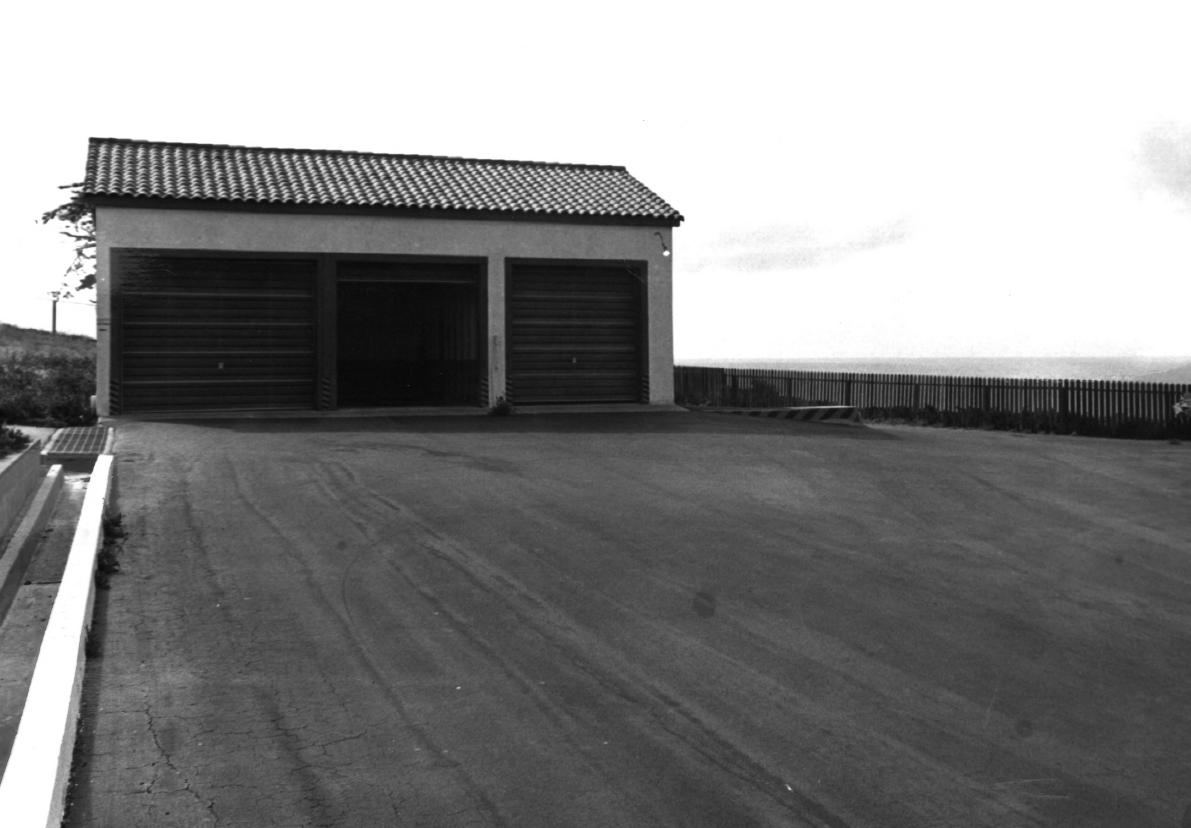

NAME: Point Vicente Light Station.
LOCATION: Rancho Palos Verde, CA AUG 1 1 1980
PHOTOGRAPHER: PA3 Thomas Tranchell
DATE OF PHOTO: May 1980
NECATIVE: 1100 Picturiate Public ASS.

DATE OF PHOTO: May 1980
NEGATIVE: 11CG District Public Affairs Office
DESCRIPTION: Three car garage looking southeast.