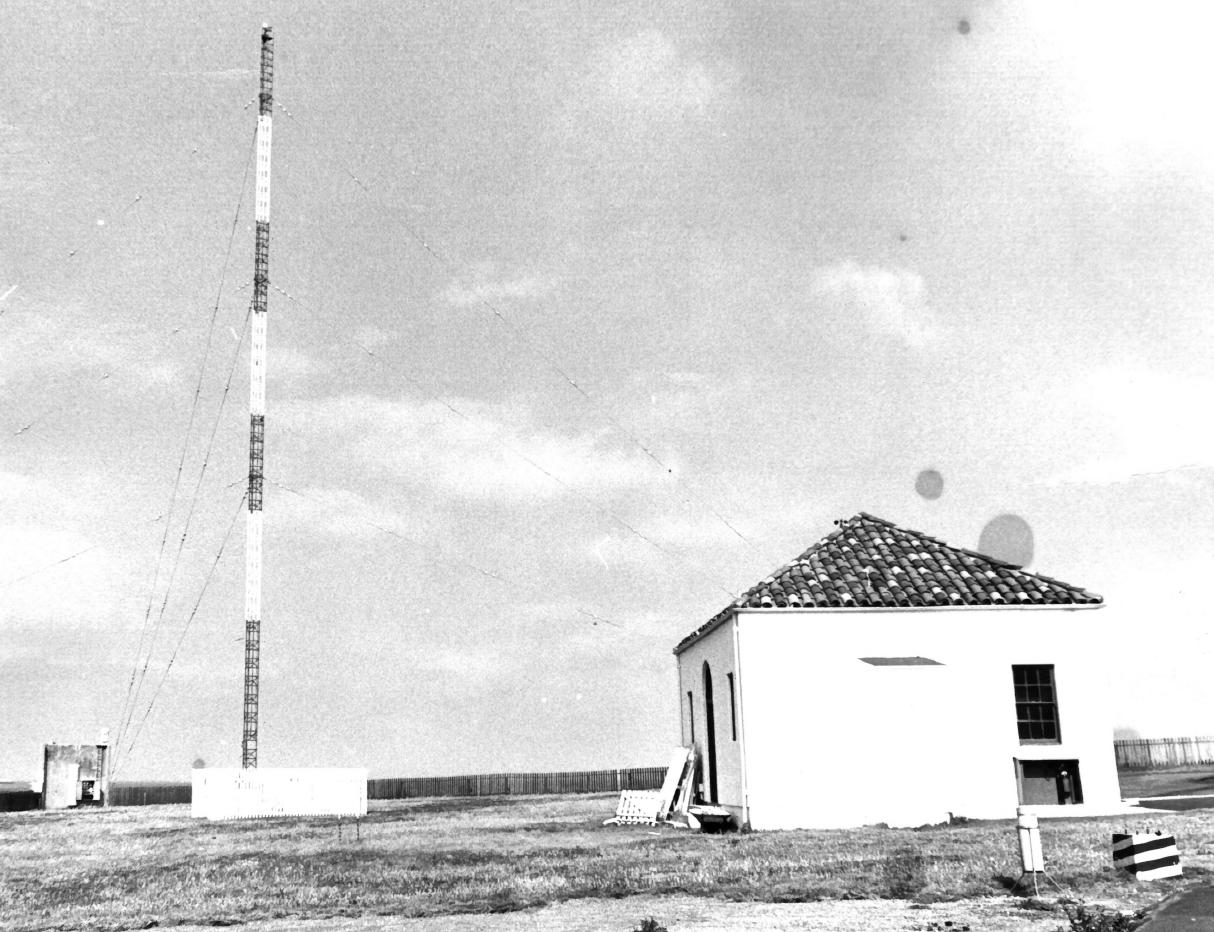

Paint/Oil Bouse on right, looking northwest.

NAME: Point Vicente Light Station for Unable Co LOCATION: Rancho Palos Verde, CA AUG 1 1 1980 PHOTOGRAPHER: PA3 Thomas Tranchell DATE OF PHOTO: May 1980 NEGATIVE: 11CG District Public Affairs Office DESCRIPTION: Fog Signal House and 119' radio

antenna, looking north.

OCT 3 | 1980

NAME: Point Vicente Light Station AUG 1 1 1980
LOCATION: Rancho Palos Verde, CA for Conspan Ca PHOTOGRAPHER: PA3 Thomas Tranchell DATE OF PHOTO: May 1980 NEGATIVE: 11CG District Public Affairs Office DESCRIPTION: Lighthouse, Power House (middle), Fog Signal House, looking north.