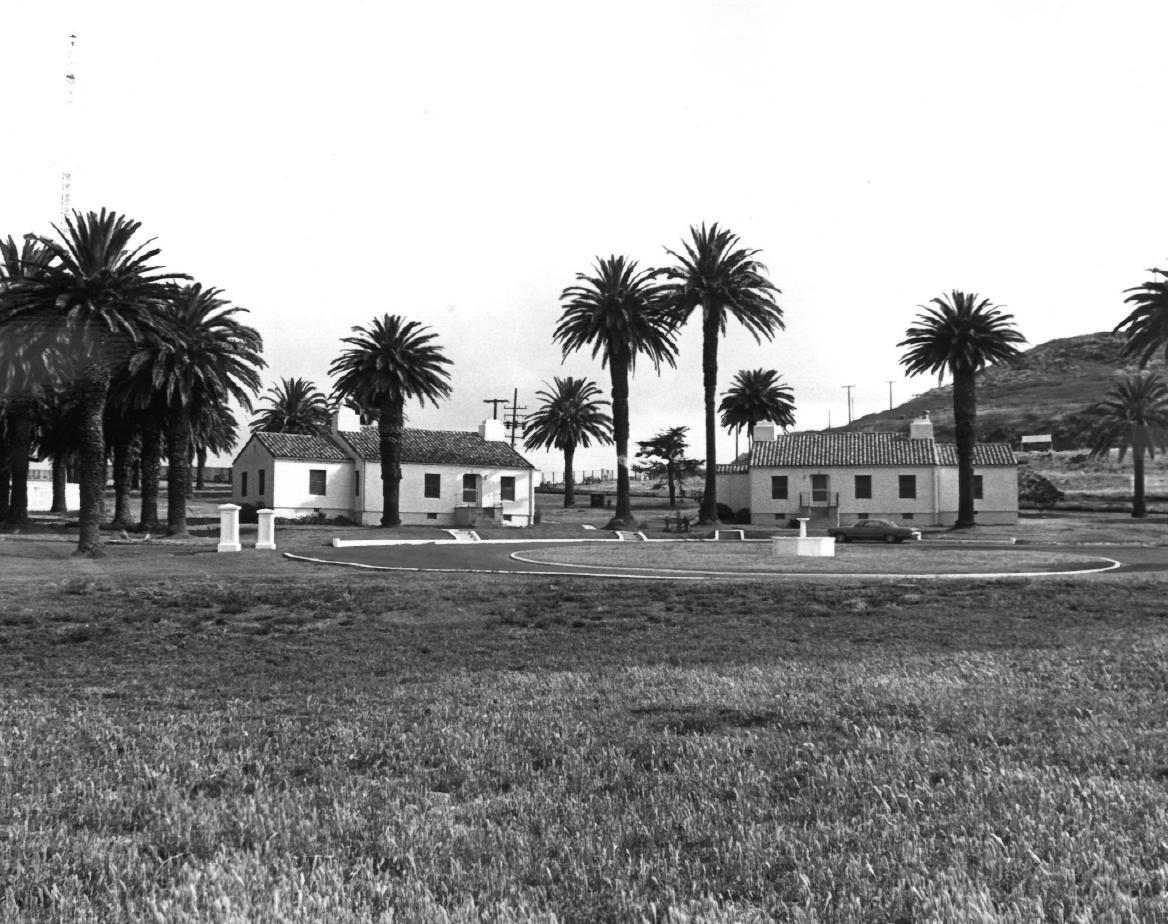

NAME: Point Vicente Light Station AUG 1 1 1980
LOCATION: Rancho Palos Verde, CA
PHOTOGRAPHER: PA3 Thomas Tranchell
DATE OF PHOTO: May 1980

NEGATIVE: 11CG District Public Affairs Office DESCRIPTION: View from top of highway looking northwest, of entire light station.