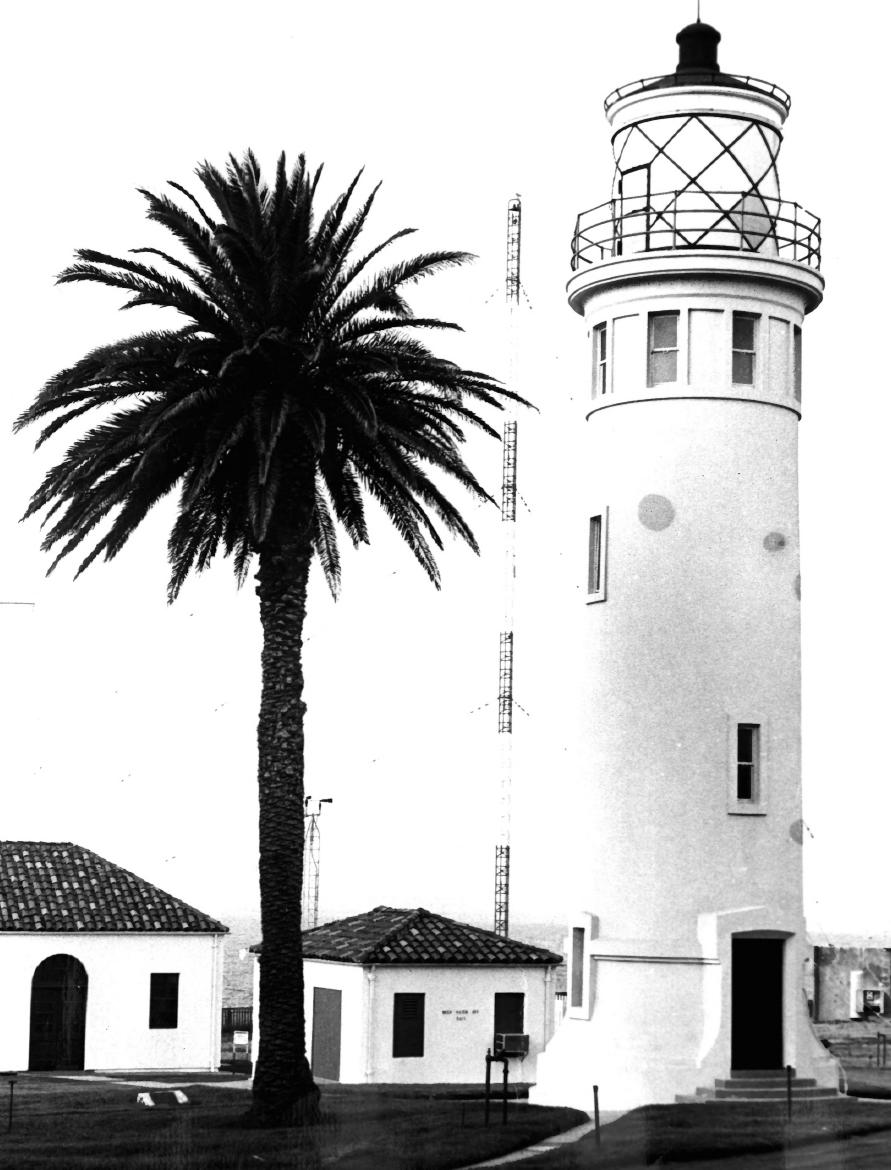

NAME: Point Vicente Light Station: for angle Co LOCATION: Rancho Palos Verde, CA AUG 1 1 1980 PHOTOGRAPHER: PA3 Thomas Tranchell DATE OF PHOTO: May 1980 NEGATIVE: 11CG District Public Affairs Office DESCRIPTION: One of two conical radio antennas