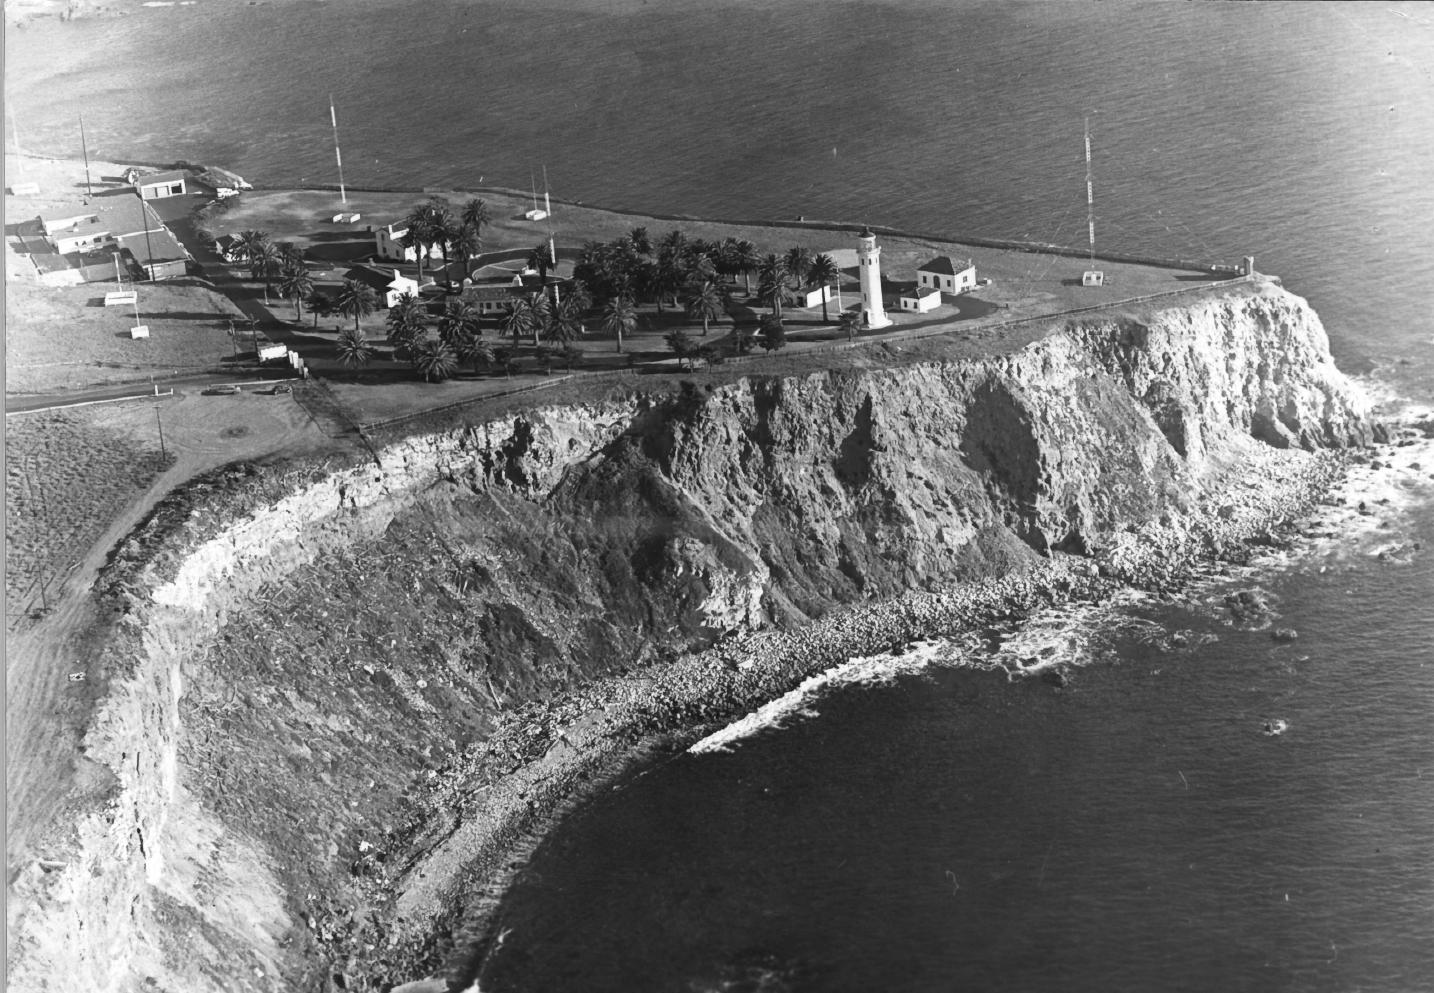

NAME: Point Vicente Light Station. Jos Angels Co LOCATION: Rancho Palos Verde, CA PHOTOGRAPHER: Unk. DATE OF PHOTO: Nov. 1977 NEGATIVE: Unk. DESCRIPTION: Aerial photo of entire station looking southwest.

AUG 1 1 1980

NAME: Point Vicente Light Station.

LOCATION: Rancho Palos Verde, CA PHOTOGRAPHER: Unk.

DATE OF PHOTO: Aug 1979,

NEGATIVE: 11CG District Public Affairs Office

DESCRIPTION: Aerial photo of entire station

looking north.

AUG 1 1 1980

OCT 3 | 198

NAME: Point Vicente Light Station.
LOCATION: Palos Verde, CA

AUG 1 1980

PHOTOGRAPHER: PA3 Thomas Tranchell
DATE OF PHOTO: May 1980
NEGATIVE: 11CG District Public Affairs Office
DESCRIPTION: Lighthouse, Power House, and on
extreme left Fog Signal House, looking south.