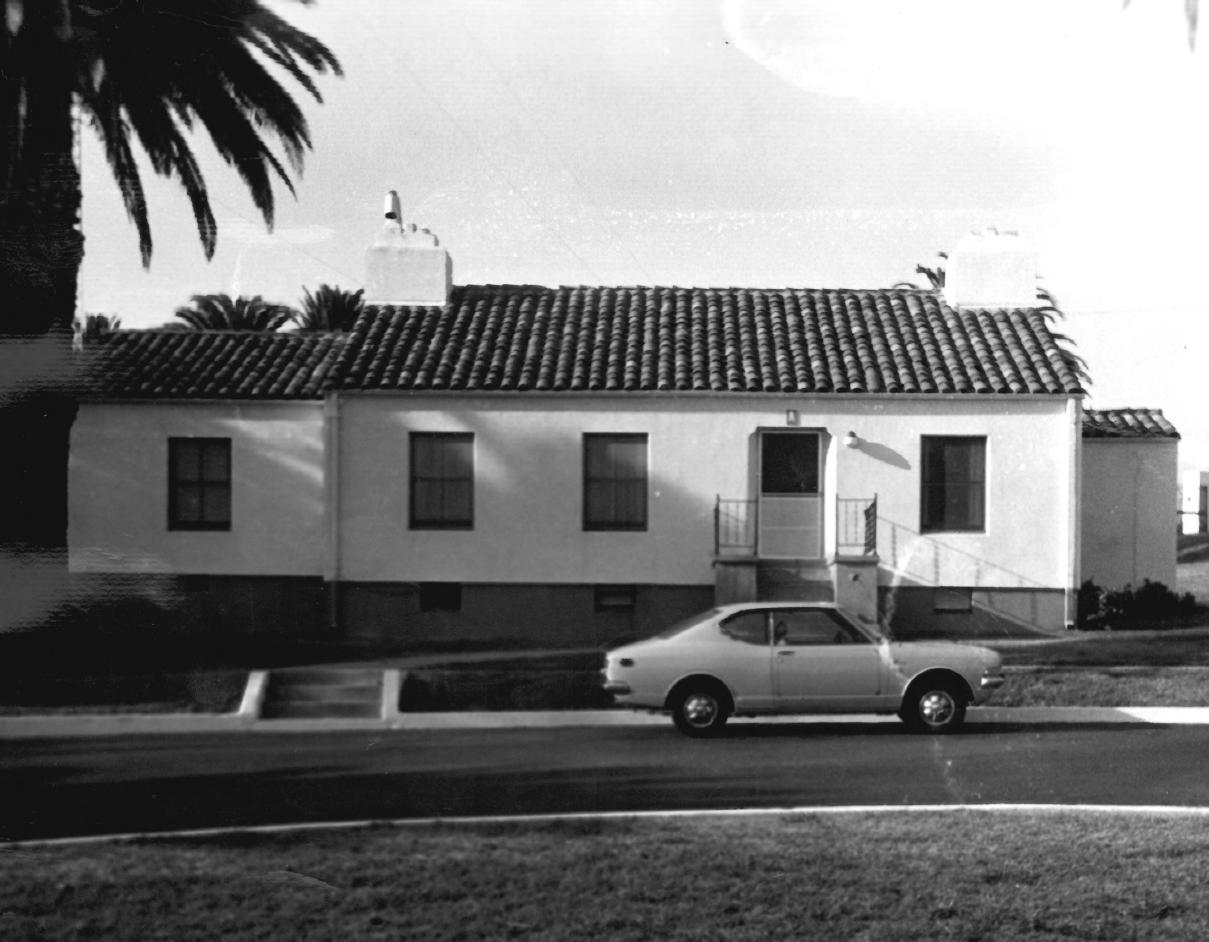

Jus angeler Co NAME: Point Vicente Light Station. LOCATION: Rancho Palos Verde, CA AUG 1 1 1980 PHOTOGRAPHER: BA3 Thomas Tranchell DATE OF PHOTO: May 1980 NEGATIVE: 11CG District Public Affairs Office DESCRIPTION: Primary Keeper Quarters (right), First Assistant Keeper Quarters (left), looking northeast.