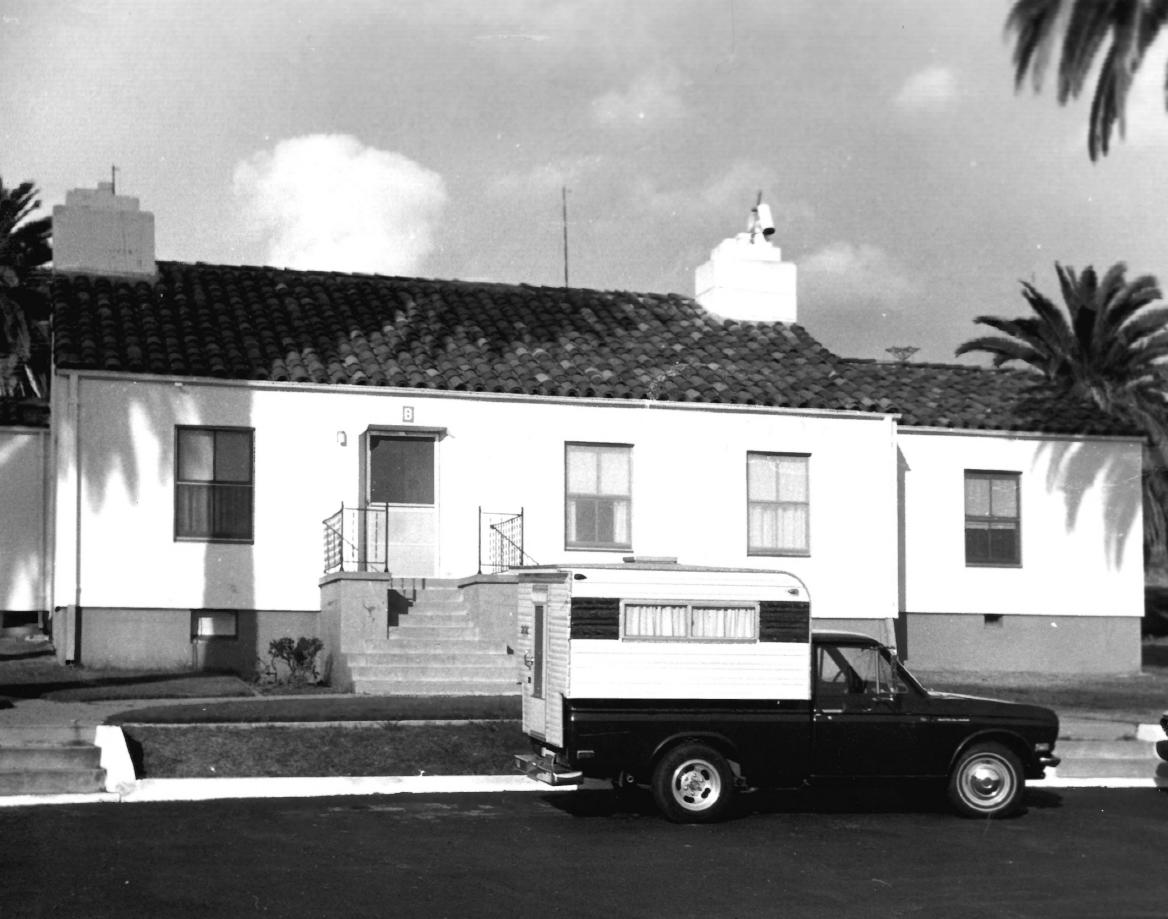

Jus angeler Co NAME: Point Vicente Light Station. LOCATION: Rancho Palos Verde, CA AUG 1 1 1980 PHOTOGRAPHER: BA3 Thomas Tranchell DATE OF PHOTO: May 1980 NEGATIVE: 11CG District Public Affairs Office DESCRIPTION: Primary Keeper Quarters (right), First Assistant Keeper Quarters (left), looking northeast.

NAME: Point Vicente Light Station. LOCATION: Rancho Palos Verde, CA for Angles Ca. PHOTOGRAPHER: PA3 Thomas Tranchell DATE OF PHOTO: May 1980 NEGATIVE: 11CG District Public Affairs Office DESCRIPTION: First and Second lighthouse Keepers quarters looking north. AUG 1 1 1980 OCT 3 !