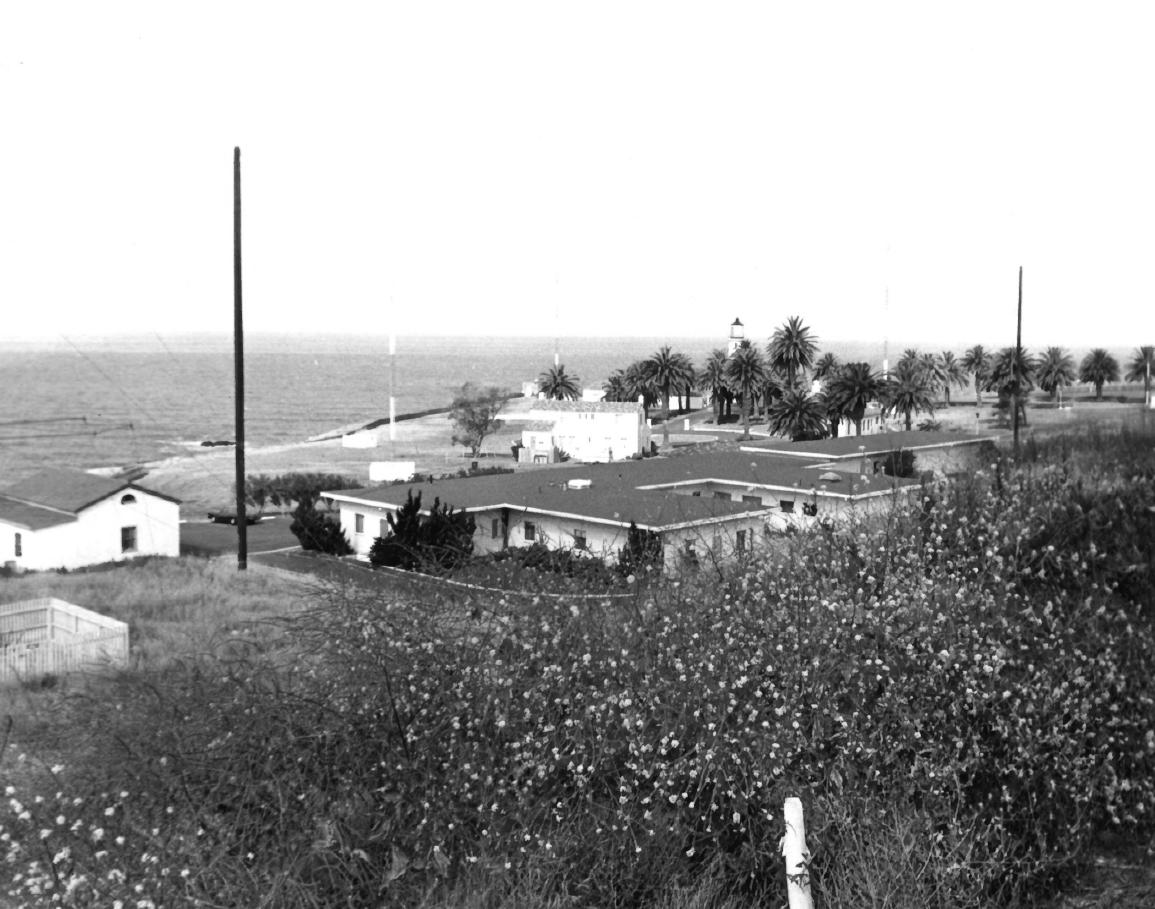

NAME: Point Vicente Light Station AUG 1 1 1980
LOCATION: Rancho Palos Verde, CA
PHOTOGRAPHER: PA3 Thomas Tranchell
DATE OF PHOTO: May 1980

NEGATIVE: 11CG District Public Affairs Office DESCRIPTION: View from top of highway looking northwest, of entire light station.