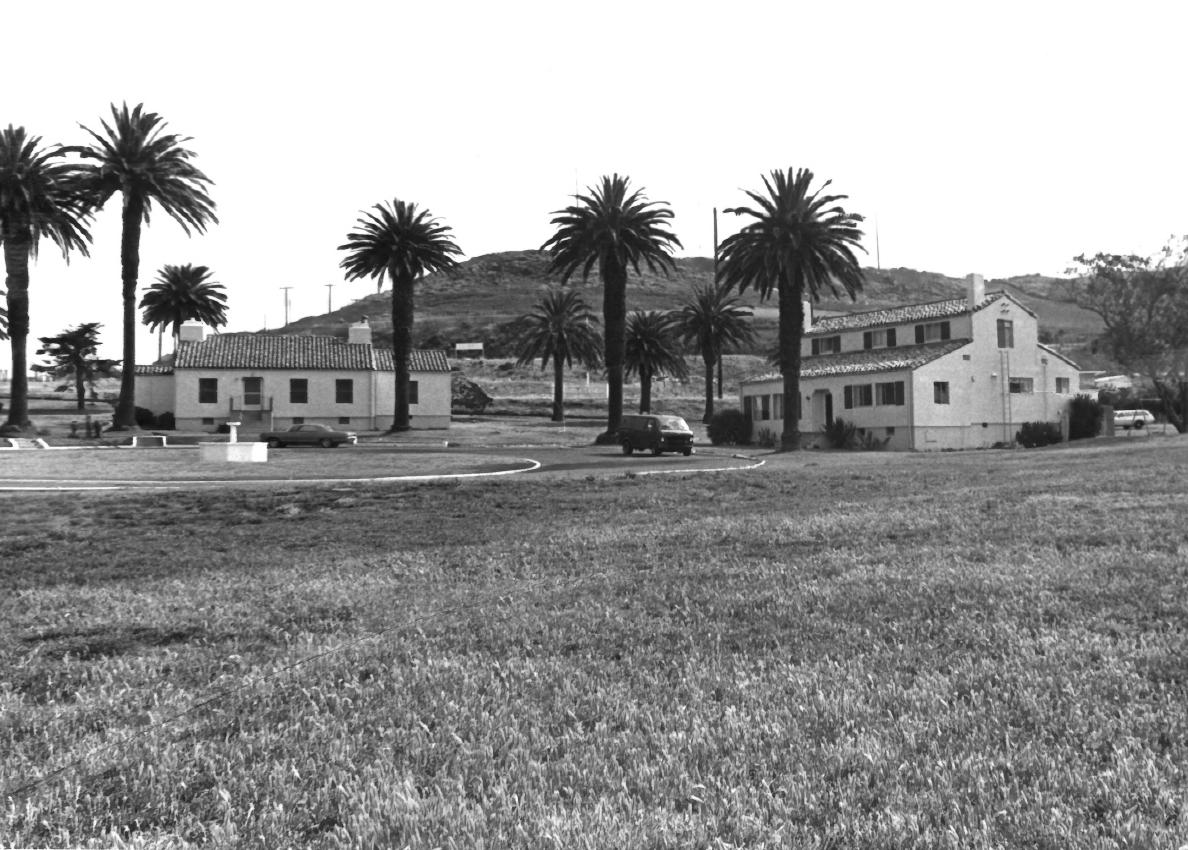

NAME: Point Vicente Light Station. LOCATION: Rancho Palos Verde, CA for Angles Ca. PHOTOGRAPHER: PA3 Thomas Tranchell DATE OF PHOTO: May 1980 NEGATIVE: 11CG District Public Affairs Office DESCRIPTION: First and Second lighthouse Keepers quarters looking north. AUG 1 1 1980 OCT 3 !