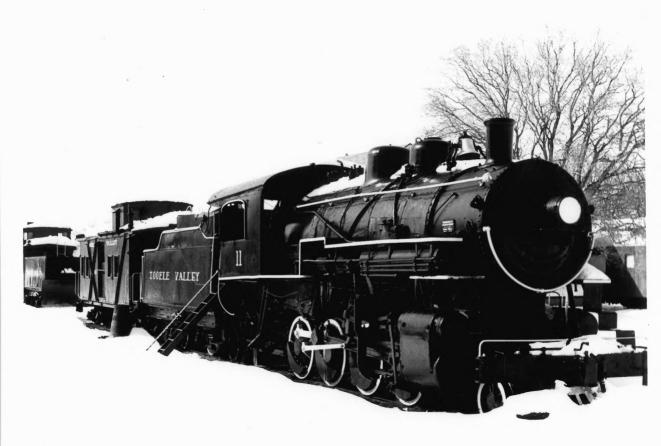

Southeast corner

Photo by Jill Thorley Warnick, March 1984 Negative: Utah State Historical Society 3 of 5

Tooele Valley Railroad Complex - Train Cars Tooele, Tooele County, Utah

View from southeast

Photo by Jill Thorley Warnick, March 1984 Negative: Utah State Historical Society