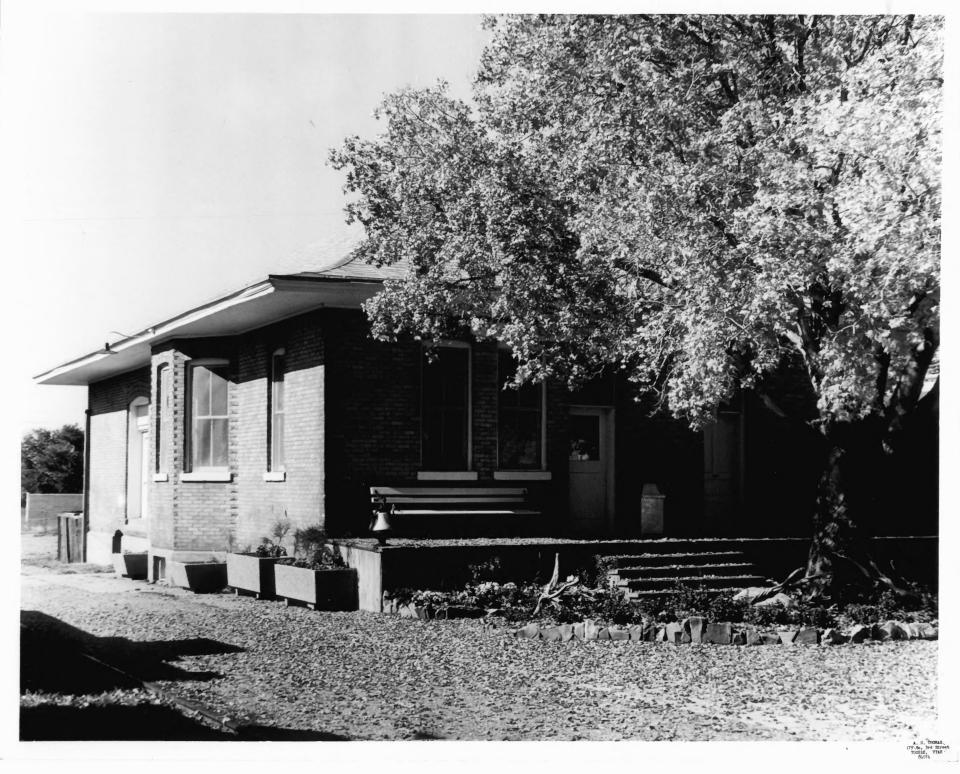

Tooele Valley Railroad Depot Tooele, Tooele County, Utah

View from Southeast corner

Photo by A. D. Thomas, October 1983 Negative: Utah State Historical Society

1 of 5

Tooele Valley Railroad Depot (Tooele County Museum) South and East sides