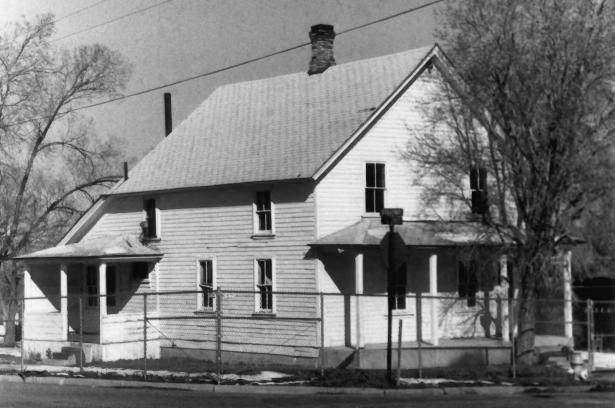

Tooele Valley Railroad Depot Tooele, Tooele County, Utah

West Facade

2 of 5

Photo by A. D. Thomas, October 1983 Negative: Utah State Historical Society

Tooele Valley Railroad Complex - Section Head's House Tooele, Tooele County, Utah

Southeast corner

Photo by Jill Thorley Warnick, March 1984 Negative: Utah State Historical Society 3 of 5

Tooele Valley Railroad Complex - Train Cars Tooele, Tooele County, Utah

View from southeast

Photo by Jill Thorley Warnick, March 1984 Negative: Utah State Historical Society