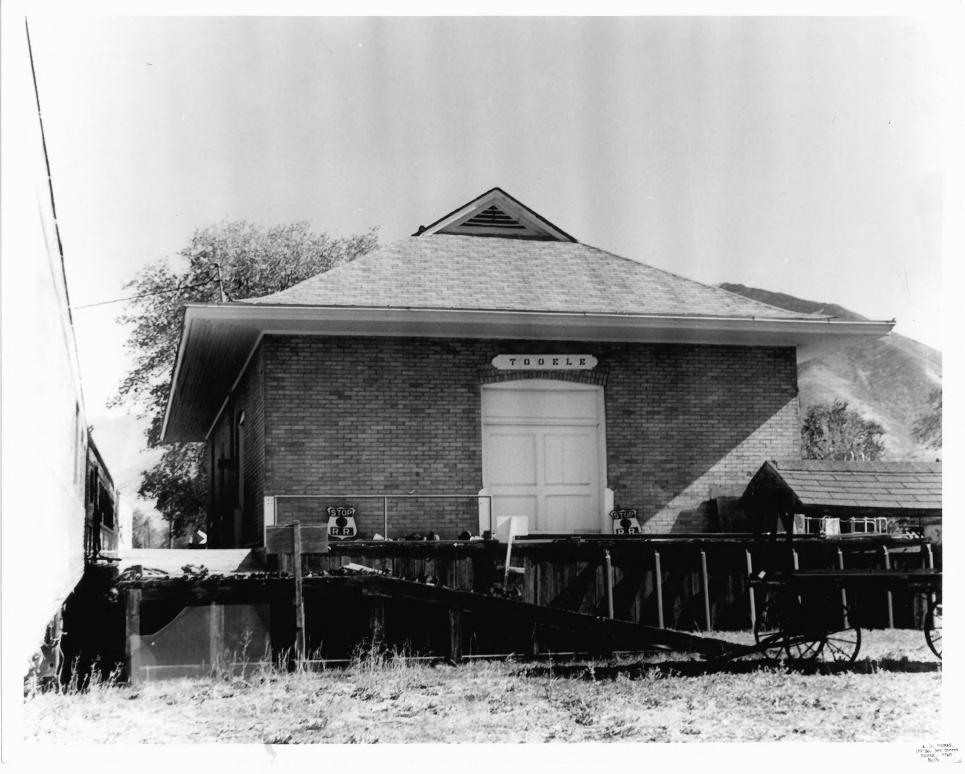

Tooele Valley Railroad Depot Tooele, Tooele County, Utah

West Facade

2 of 5

Photo by A. D. Thomas, October 1983 Negative: Utah State Historical Society

Tooele Valley Railroad Complex - Section Head's House Tooele, Tooele County, Utah