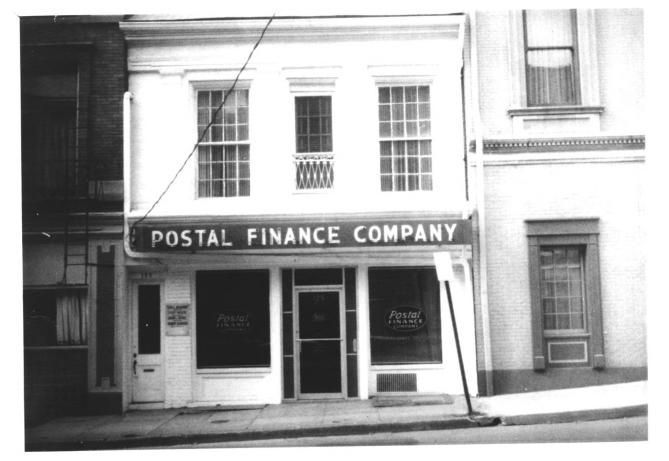

## NATIONAL REGISTER OF HISTORIC PLACES

PROPERTY PHOTOGRAPH FORM

(Type all entries - attach to or en close with photograph) 1. NAME NUMERIC CODE (Assigned by NPS) COMMON AND/OR HISTORIC Monsieur Giron's Postal Finance Company Confectionery 2. LOCATION TOWN COUNTY STATE **Fayette** Lexington Kentucky SEP 24 1974 STREET AND NUMBER NATIONAL 125 North Mill Street REGISTER 3. PHOTO REFERENCE NEGATIVE FILED AT DATE PHOTO CREDIT 1635 Ashwood Road December 1978 Mrs. George L. Foster Lexington, Kentucky

4. IDENTIFICATION

DESCRIBE VIEW, DIRECTION, ETC.

Front view of building facing Mill Street