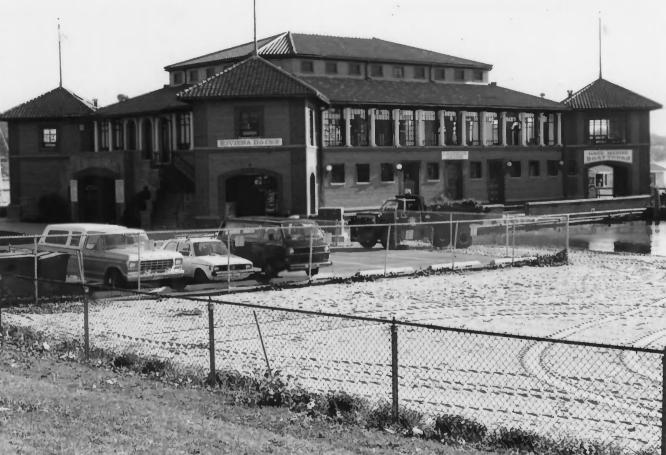

Photo 2 of 4.

Geneva, Walworth County, WI. Photo by Pat Butler, October, 1985. Negative at SHSW. View from west.

THE RIVIERA. 810 Wrigley Drive, Lake Geneva, Walworth County,

WI. Photo by Pat Butler, October, 1985. Negative at SHSW. View from west-