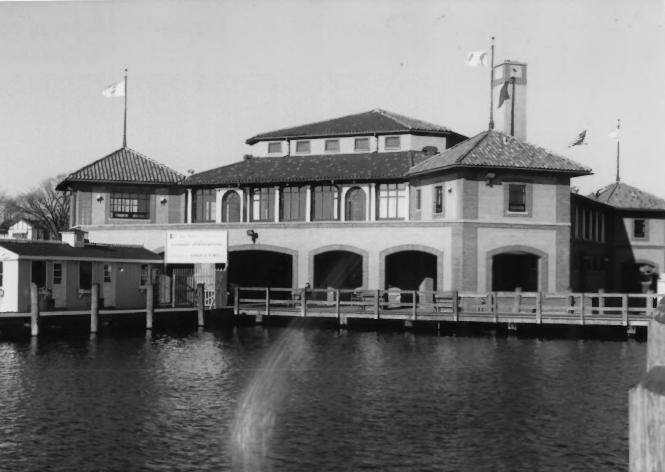

THE RIVIERA 810 Wrigley Drive, Lake

Geneva, Walworth County. WI. Photo by Pat Butler. October, 1985. Negative

at SHSW. View from south.

Photo 1 of 4.

THE RIVIERA 810 Wrigley Drive, Lake Geneva, Walworth County,