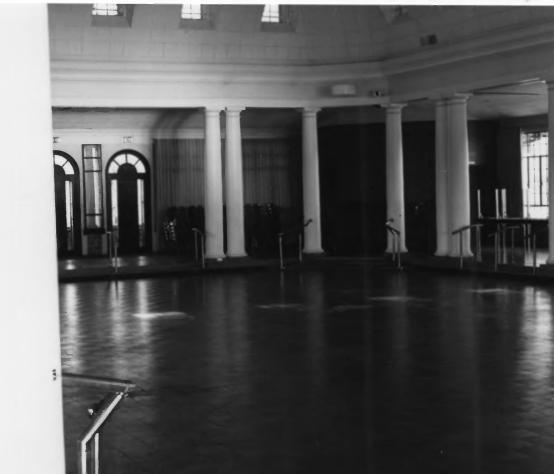

detail. Photo 3 of 4.

THE RIVIERA. 810 Wrigley Drive, Lake Geneva, Walworth County, WI. Photo by Pat Butler, October, 1985. Negative at SHSW. View of interior upper story. Photo 4 of 4