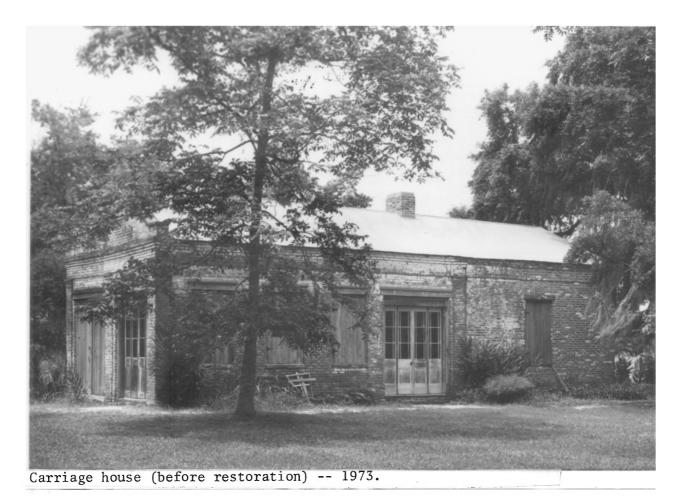

| 3. PHOTO REFERENCE                                                                |                   |                                            |
|-----------------------------------------------------------------------------------|-------------------|--------------------------------------------|
| PHOTO CREDIT<br>Crawford Photography                                              | June 25, 1973     | Crawford Photography<br>Paincourtsville La |
| 4. IDENTIFICATION                                                                 |                   | 171117.                                    |
| Describe view, Direction, etc.<br>Carriage House in rear of main house<br># 4 076 |                   | OCT 1 2 1973                               |
| PROPERTY OF THE                                                                   | NATIONAL REGISTER | BITIZELLO                                  |