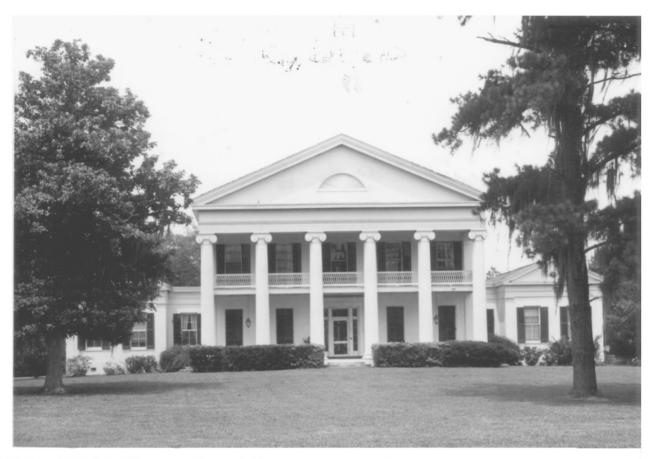

|
| 3. PHOTO REFERENCE             | DATE .                        | NEGATIVE FILED AT                           |
| rawford Photography            | June 25, 1973                 | Crawford Photography<br>Paincourtsville, La |
| 4. IDENTIFICATION              |                               |                                             |
| DESCRIBE VIEW, DIRECTION, ETC. |                               | ( ) · · · · · · · · · · · · · · · · · ·     |
| North Wing of Main             | House #1076                   | OCT J 2 1973                                |
| PROPERTY O                     | F THE NATIONAL REGISTE        | NATIONAL<br>REGISTED                        |
|                                |                               | BUILDING V                                  |



Front (southwest) elevation of Main house -- 1973

FORM 10-301 A (6/72) #2

#### UNITED STATES DEPARTMENT OF THE INTERIOR NATIONAL PARK SERVICE

## NATIONAL REGISTER OF HISTORIC PLACES PROPERTY PHOTOGRAPH FORM

(Type all entries - attach to of enclose with photograph)

| 1. NAME                       | AND/OR HISTORIC       | NUMERIC CODE (Assigned by NPS)             |
|-------------------------------|-----------------------|--------------------------------------------|
| MADEWOOD                      | HISTORIC              | OCT 30 1973                                |
| 2. LOCATION                   |                       |                                            |
| LOUISIANA                     | ASSUMPTION            | NAPOLEONVILLE                              |
| FRANC REWON