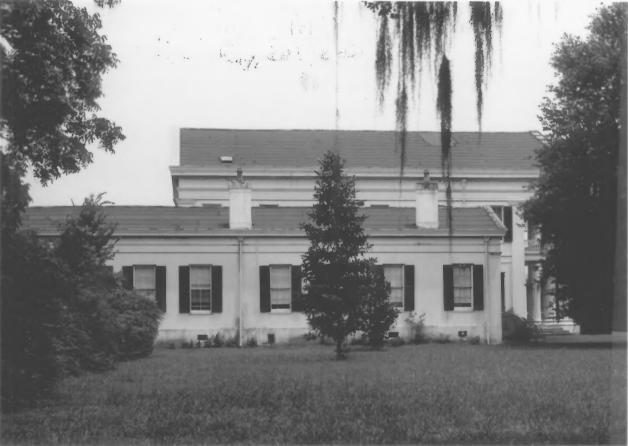

Rear (northeast) elevation of Main house; kitchen at right -- 1973

FORM 10-301 A (6/72)

#6