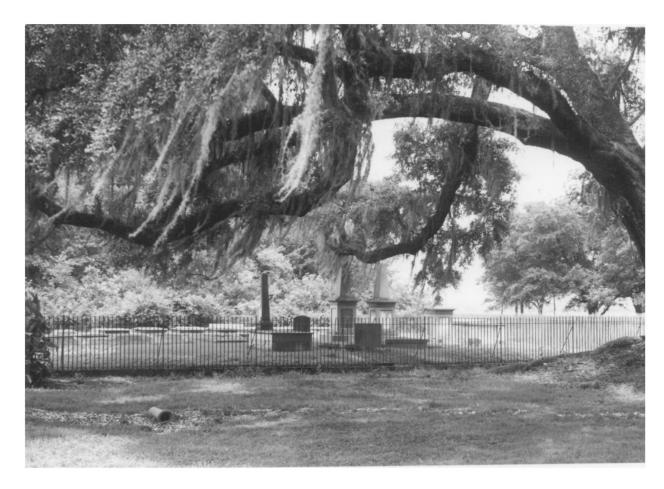

### UNITED STATES DEPARTMENT OF THE INTERIOR NATIONAL PARK SERVICE NATIONAL REGISTER OF HISTORIC PLACES PROPERTY PHOTOGRAPH FORM

(Type all entries - attach to or enclose with photograph)

| 1. NAME            |                        |                                            |
|--------------------|------------------------|--------------------------------------------|
| COMMON             | AND/OR HISTORIC        | NUMERIC CODE (Assigned by NPS)             |
| MADEWOOD           | HISTORIC               | 0C.17 3 6 193                              |
| 2. LOCATION        |                        |                                            |
| LOUISIANA          | ASSUMPTION             | NAPOLEONVILLE                              |
| STREET AND NUMBER  | Maderiaa               |                                            |
| Faces Bayou Lafour | rche on Highway 308    |                                            |
| 3. PHOTO REFERENCE |                        |                                            |
| PHOTO CREDIT       | DATE                   | NEGATIVE FILED AT                          |
| Crawford Photograp | hy June 25, 1973       | Crawford Photography<br>Paincourtsville La |
| 4. IDENTIFICATION  |                        |                                            |
| emetery in rear of | H CNI                  | RECEIVEN                                   |
| PROPERTY           | OF THE NATIONAL REGIST | ER A REGIST                                |