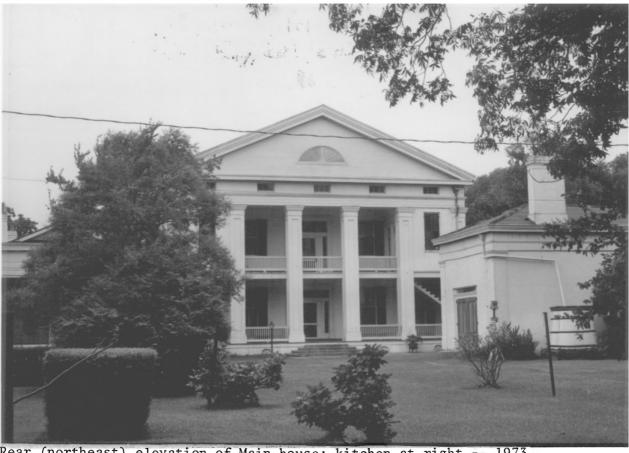

Rear (northeast) elevation of Main house; kitchen at right -- 1973

FORM 10-301 A (6/72)

#6