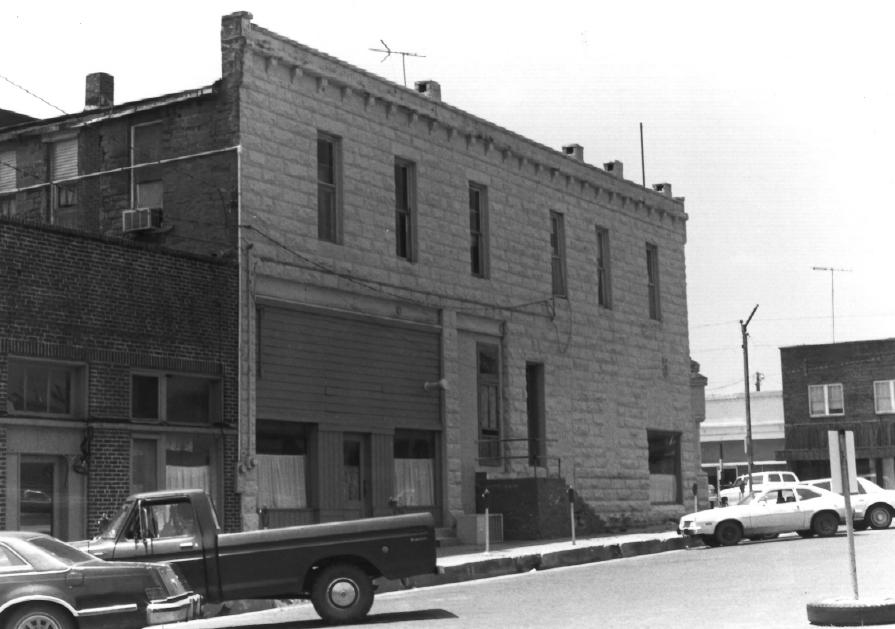

June, 1983
Department of Geography, O.S.U.
Front and sout side
Facing east/northeast
No. 4

Osage Bank Building Richardsonian Romanesque Bank of Osage County Fairfax, Oklahoma Claudia Ahmad June, 1983 Department of Geography, O.S.U. Rear view and north side Facing southwest

Osage Bank Building Richardsonian Romanesque Banks Of Osage County Fairfax, Oklahoma Claudia Ahmad June, 1983 Department of Geography O.S.U. North side Facing south/southeast No. 6