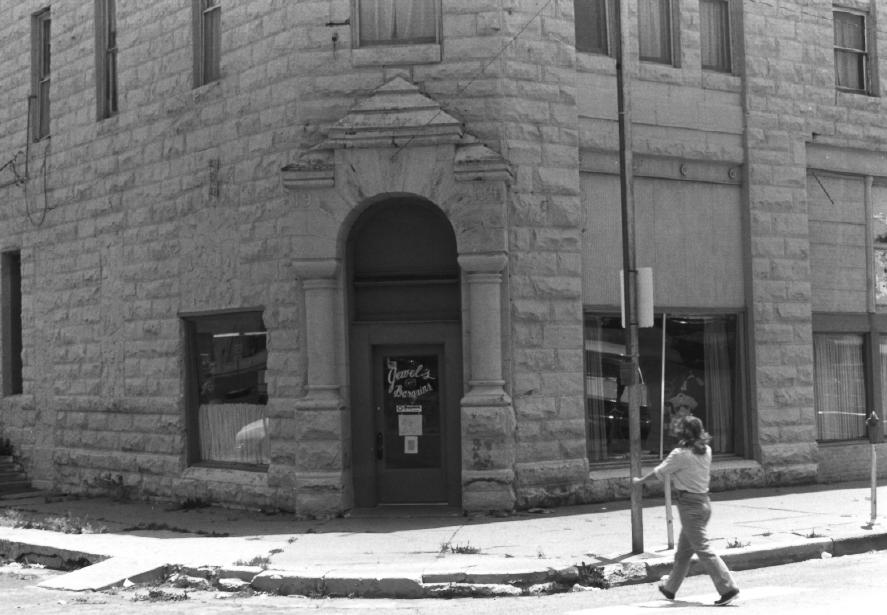

Osage Bank Building Richardsonian Romanesque Banks of Osage County Fairfax, Oklahoma Claudia Ahmad June, 1983 Department of Geography, O.S.U. Entrance, front and north side Facing southeast

No 1

Osage Bank Building Richardsonian Romanesque Banks of Osage County Fairfax, Oklahoma Claudia Ahmad June 1983 Department of Geography, O.S.U. Entrance (close-up) Facing southeast No. 2