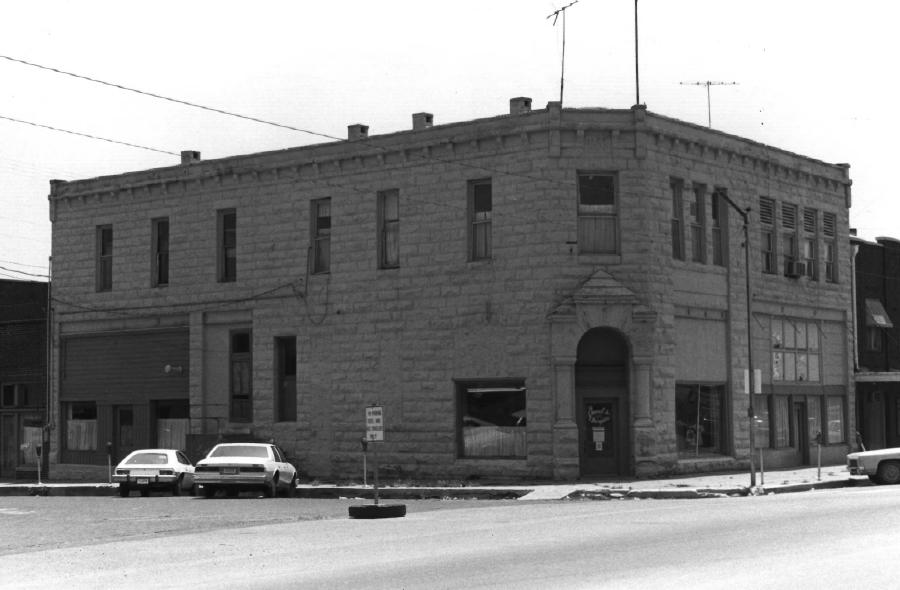

Osage Bank Building Richardsonian Romanesque Banks of Osage County Fairfax, Oklahoma Claudia Ahmad June, 1983 Department of Geography, O.S.U. Entrance, front and north side Facing southeast

No 1

Osage Bank Building Richardsonian Romanesque Banks of Osage County Fairfax, Oklahoma Claudia Ahmad June 1983 Department of Geography, O.S.U. Entrance (close-up) Facing southeast No. 2