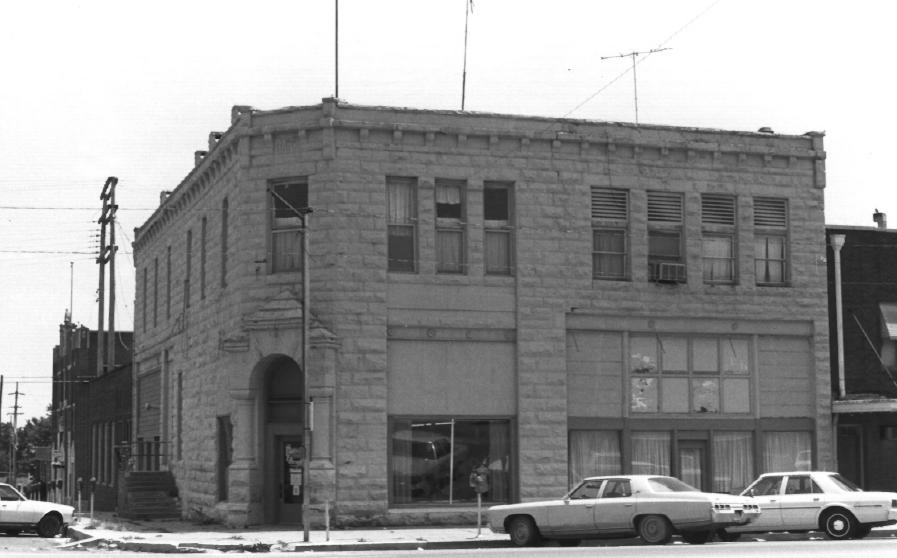

Osage Bank Richardsonian romanesque Banks of Osage County Fairfax, Oklahoma Claudia Ahmad June, 1983 Department of Geography, O.S.U. Entrance and front view Facing east/southeast

Osage Bank Building Richardsonian Romanesque Banks of Osage County Fairfax, Oklahoma Claudia Ahmad

June, 1983
Department of Geography, O.S.U.
Front and sout side
Facing east/northeast
No. 4

Osage Bank Building Richardsonian Romanesque Bank of Osage County Fairfax, Oklahoma Claudia Ahmad June, 1983 Department of Geography, O.S.U. Rear view and north side Facing southwest