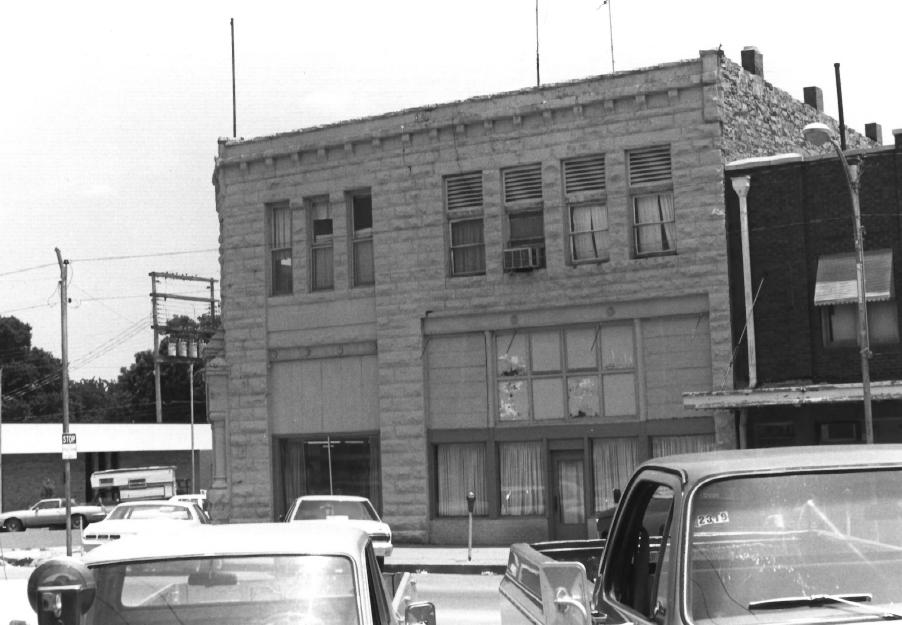

June, 1983
Department of Geography, O.S.U.
Front and sout side
Facing east/northeast
No. 4

Osage Bank Building Richardsonian Romanesque Bank of Osage County Fairfax, Oklahoma Claudia Ahmad June, 1983 Department of Geography, O.S.U. Rear view and north side Facing southwest

Osage Bank Building Richardsonian Romanesque Banks Of Osage County Fairfax, Oklahoma Claudia Ahmad June, 1983 Department of Geography O.S.U. North side Facing south/southeast No. 6