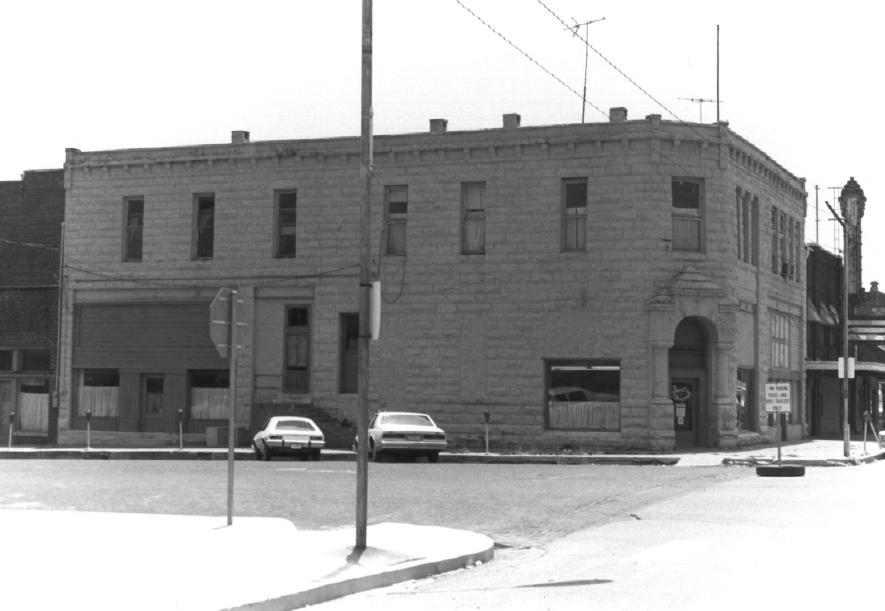

Osage Bank Building Richardsonian Romanesque Banks of Osage County Fairfax, Oklahoma Claudia Ahmad June, 1983 Department of Geography, O.S.U. Entrance, front and north side Facing southeast

No 1

Osage Bank Building Richardsonian Romanesque Banks of Osage County Fairfax, Oklahoma Claudia Ahmad June 1983 Department of Geography, O.S.U. Entrance (close-up) Facing southeast No. 2

Osage Bank Richardsonian romanesque Banks of Osage County Fairfax, Oklahoma Claudia Ahmad June, 1983 Department of Geography, O.S.U. Entrance and front view Facing east/southeast

Osage Bank Building Richardsonian Romanesque Banks of Osage County Fairfax, Oklahoma Claudia Ahmad