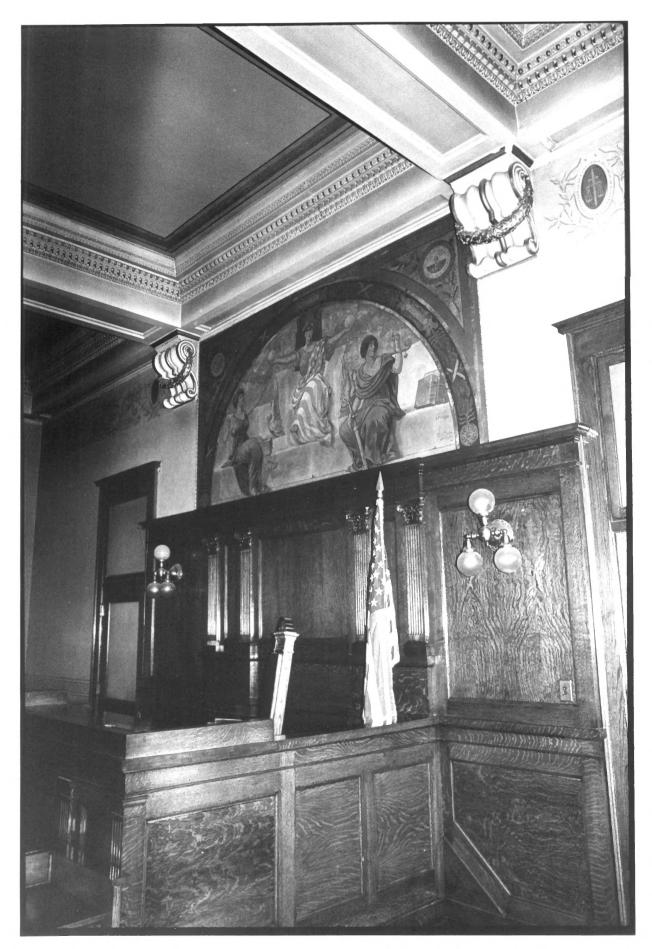

```
Buechner & Orth Courthouses in ND Thematic Resources
Dickey Co. & Others
LaMoure County Courthouse
LaMoure, North Dakota
```

```
Photo credit: Kurt Schweigert
Date of photo: June, 1980
Location of negative: State Historical Society of North Dakota
Liberty Memorial Building
Bismarck, North Dakota 58505
```

Front facade from southeast.

Rhoto 6 of 33



Buechner & Orth Courthouses in ND Thematic Res. Dickey Co. & others

LaMoure County Courthouse LaMoure, North Dakota

Photo credit: Kurt Schweigert Date of photo: June, 1980 Location of negative: State Historical Society of North Dakota Liberty Memorial Building Bismarck, North Dakota 58505

Rear and side facades from northeast.

Photo 7 of 33





Bughner & Orth Courthouses in ND Thematic Res. Dickey Co. & others

LaMoure County Courthouse LaMoure, North Dakota

Photo credit: Kurt Schweigert Date of photo: June, 1980 Location of negative: State Historical Society of North Dakot Liberty Memorial Building Bismarck, North Dakota 58505

Detail of courtroom.

Photo 8 of 33