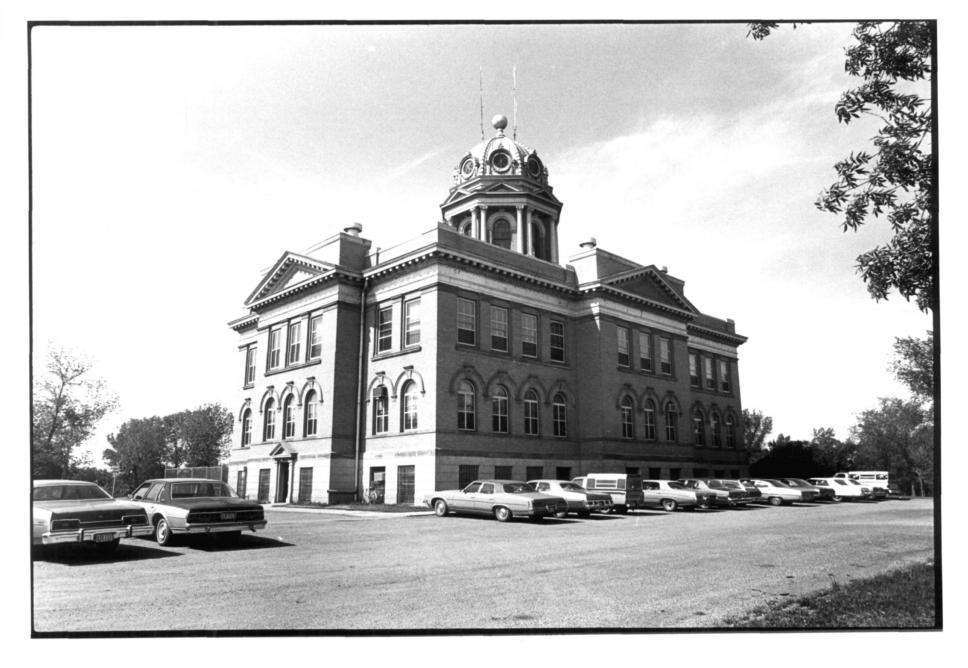

Rear and side facades from northeast.

Photo 7 of 33

Bughner & Orth Courthouses in ND Thematic Res. Dickey Co. & others

LaMoure County Courthouse LaMoure, North Dakota

Photo credit: Kurt Schweigert Date of photo: June, 1980 Location of negative: State Historical Society of North Dakot Liberty Memorial Building Bismarck, North Dakota 58505