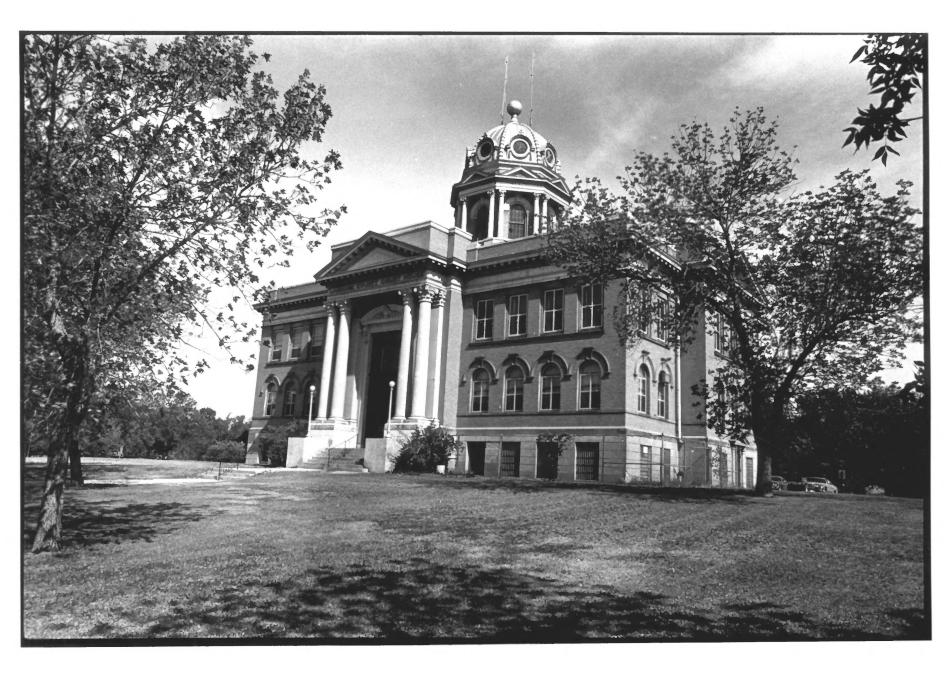

```
Buechner & Orth Courthouses in ND Thematic Resources
Dickey Co. & Others
LaMoure County Courthouse
LaMoure, North Dakota
```

```
Photo credit: Kurt Schweigert
Date of photo: June, 1980
Location of negative: State Historical Society of North Dakota
Liberty Memorial Building
Bismarck, North Dakota 58505
```

Front facade from southeast.

Rhoto 6 of 33

Buechner & Orth Courthouses in ND Thematic Res. Dickey Co. & others

LaMoure County Courthouse LaMoure, North Dakota

Photo credit: Kurt Schweigert Date of photo: June, 1980 Location of negative: State Historical Society of North Dakota Liberty Memorial Building Bismarck, North Dakota 58505