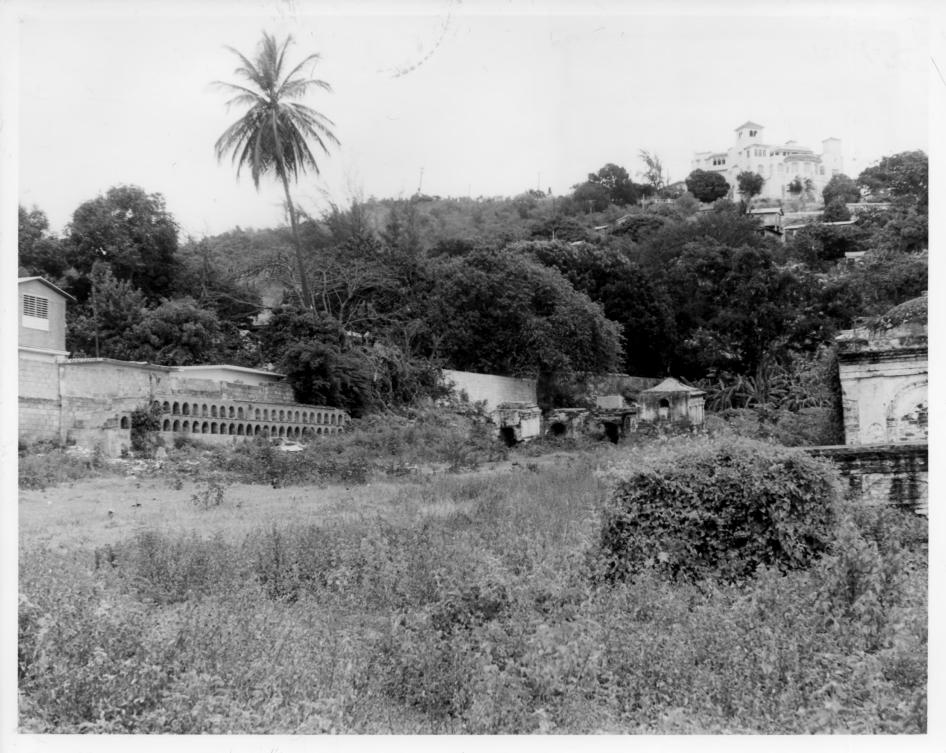

### Photographer: Eric Toledo June 1983

Neg. State Historic Preservation Off. General View Back Side of Entrance

### Photographer: Eric Toledo June 1983

Neg. State Historic Preservation Off. General View Mausoleums at Back Side