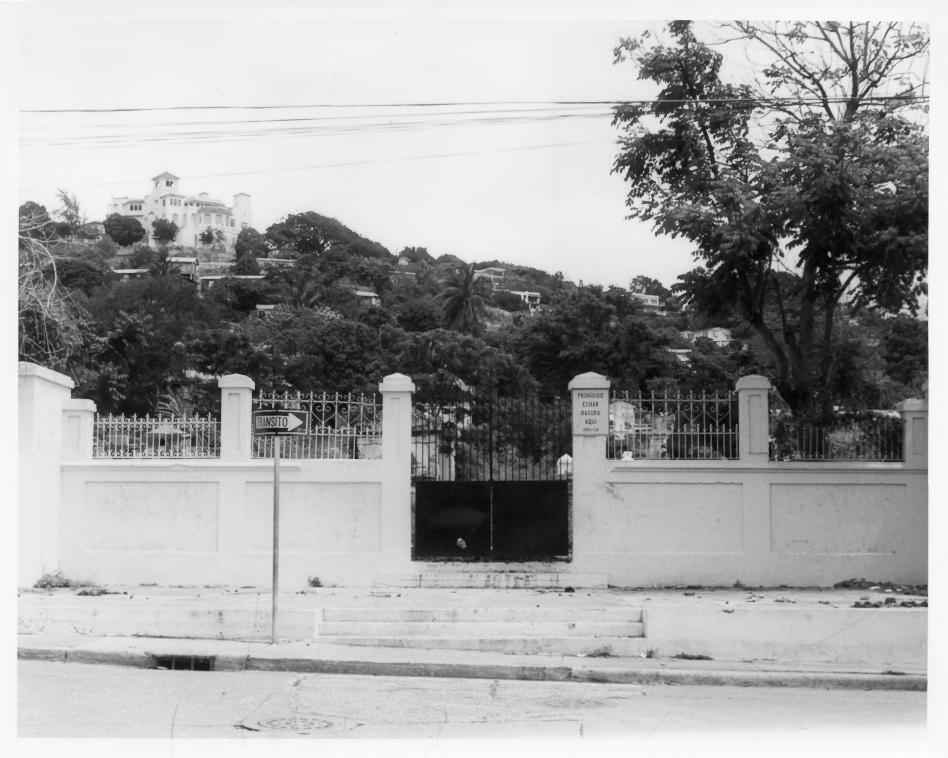

### Photographer: Eric Toledo June 1983

### Neg. State Historic Preservation Off. Frontispicio St. Main Entrance