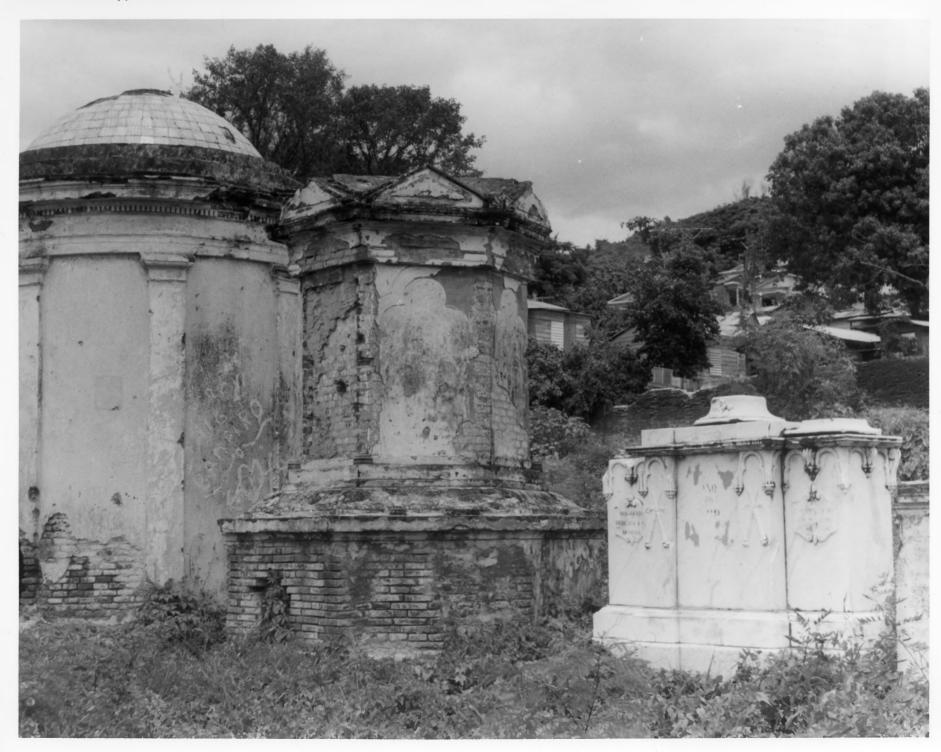

### Photographer: Eric Toledo June 1983

Neg. State Historic Preservation Off. General View Back Side of Entrance