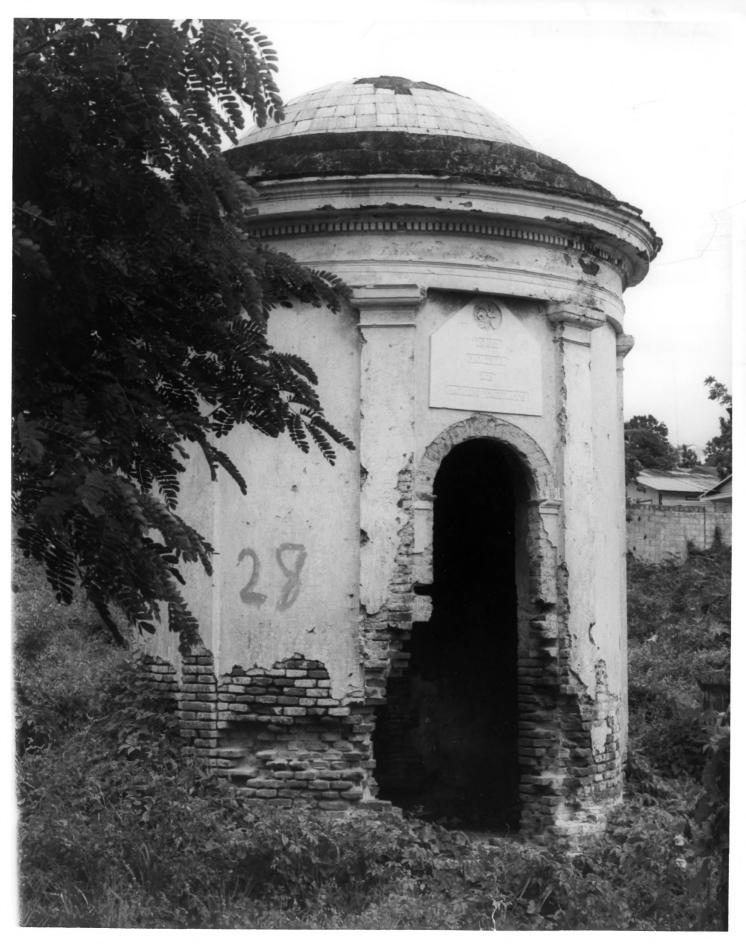

# Cementerio Antiguo de Ponce Ponce, P.R. Photographer: Eric Toledo June 1983 Neg. State Historic Preservation Off. Mausoleum Left Side of Entrance Photo #7