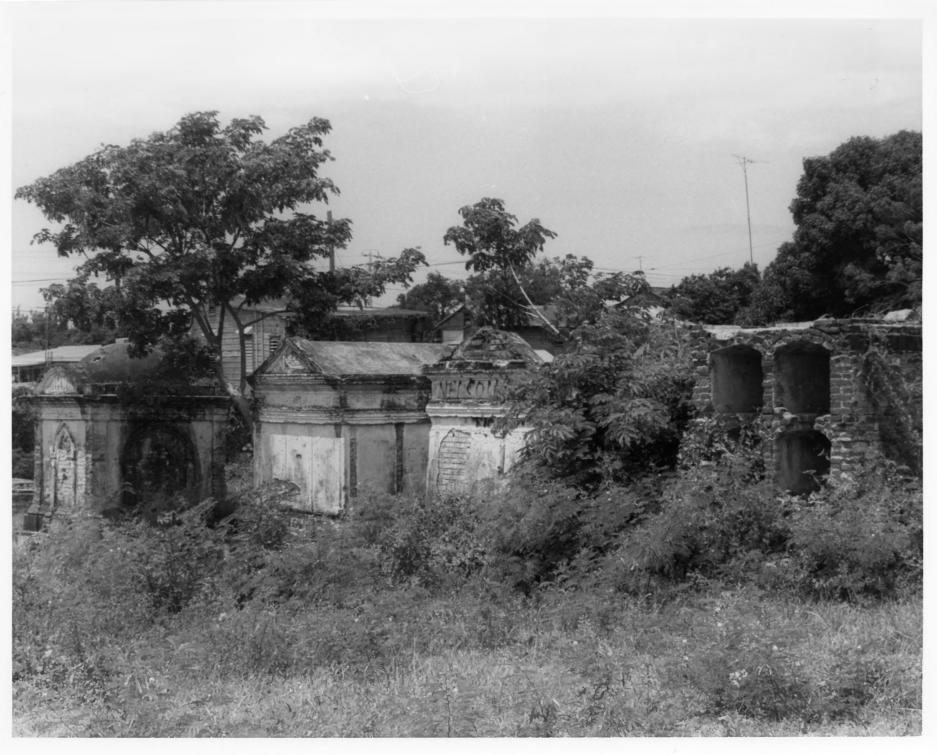

### Photographer: Eric Toledo June 1983

Neg. State Historic Preservation Off. General View Mausoleums at Back Side