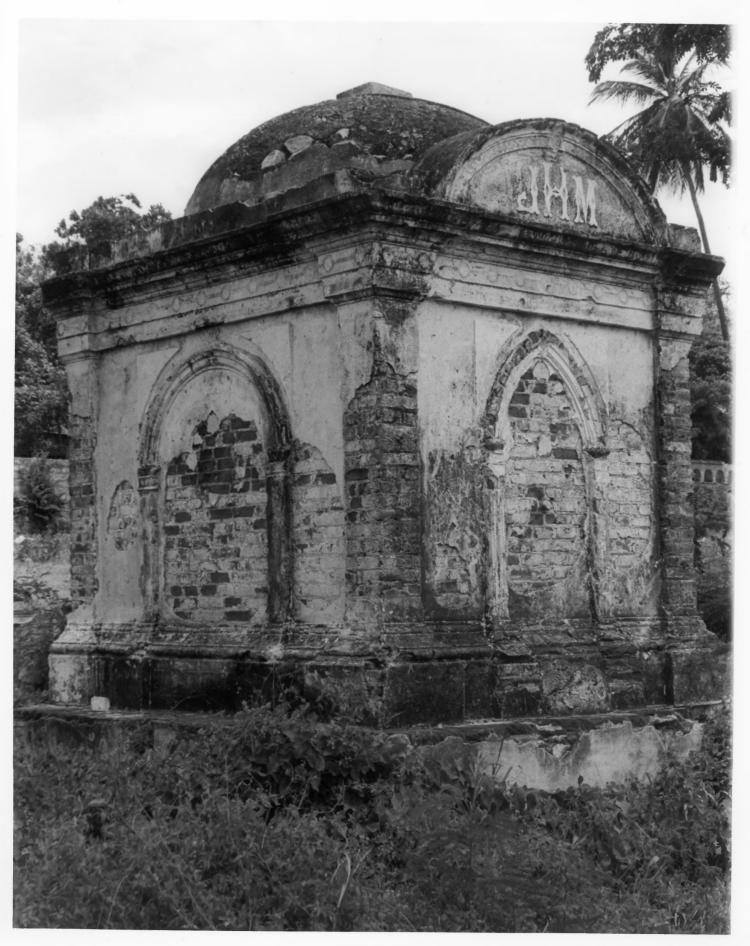

# Cementerio Antiguo de Ponce Ponce, P.R. Photographer: Eric Toledo June 1983 Neg. State Historic Preservation Off. Mausoleum at Entrance Walkway Photo #6