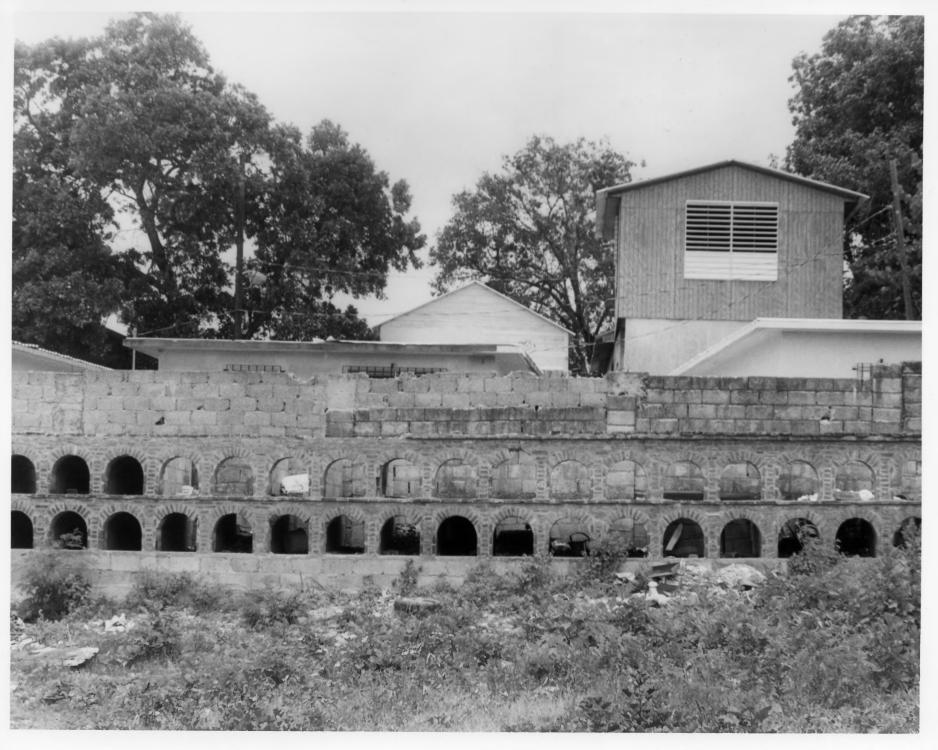

### Photographer: Eric Toledo June 1983

## Neg. State Historic Preservation Off. Original Entrance Walkway