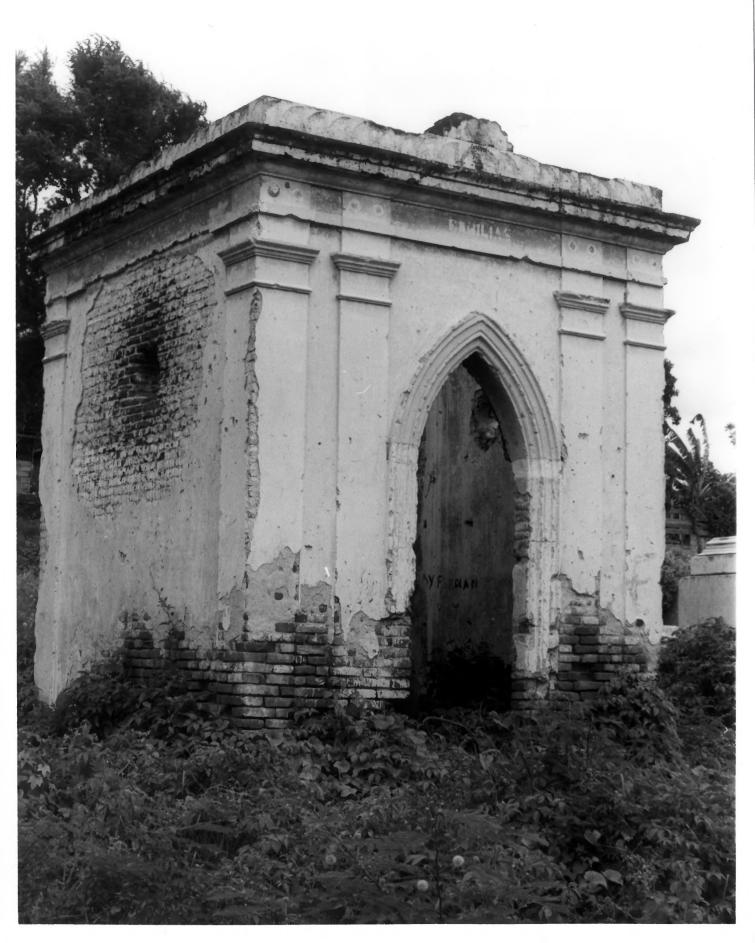

### Photographer: Eric Toledo June 1983

Neg. State Historic Preservation Off. General View Back Side of Entrance

### Photographer: Eric Toledo June 1983

Neg. State Historic Preservation Off. General View Mausoleums at Back Side