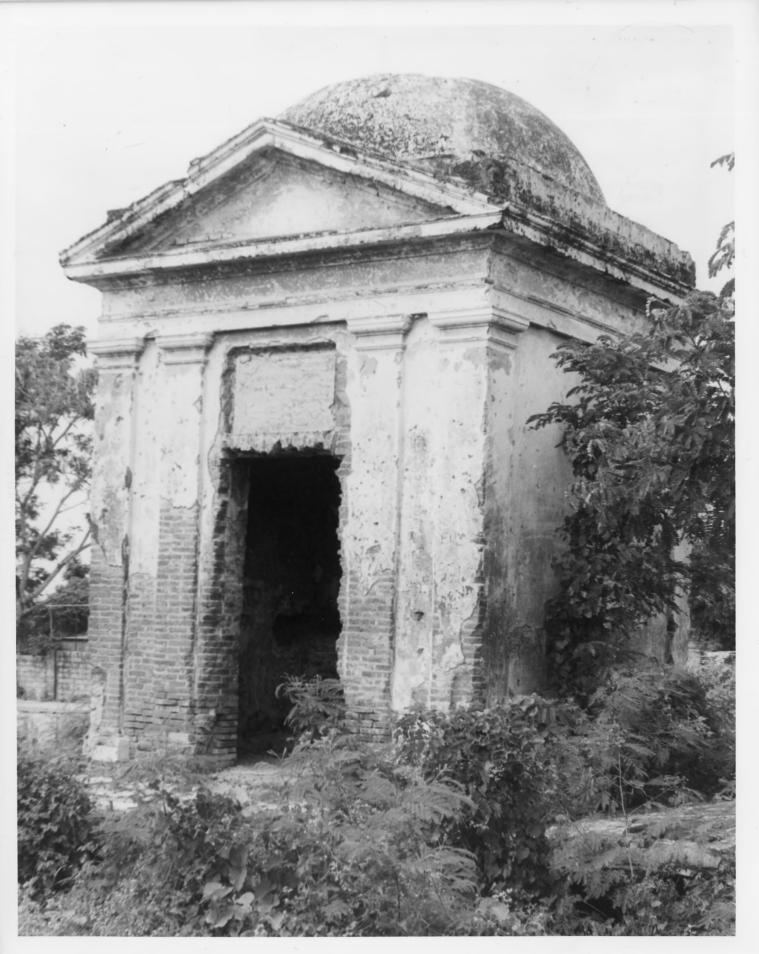

# Cementerio Antiguo de Ponce Ponce, P.R. Photographer: Eric Toledo June 1983 Neg. State Historic Preservation Off. Mausoleum Left Side of Entrance Photo #7