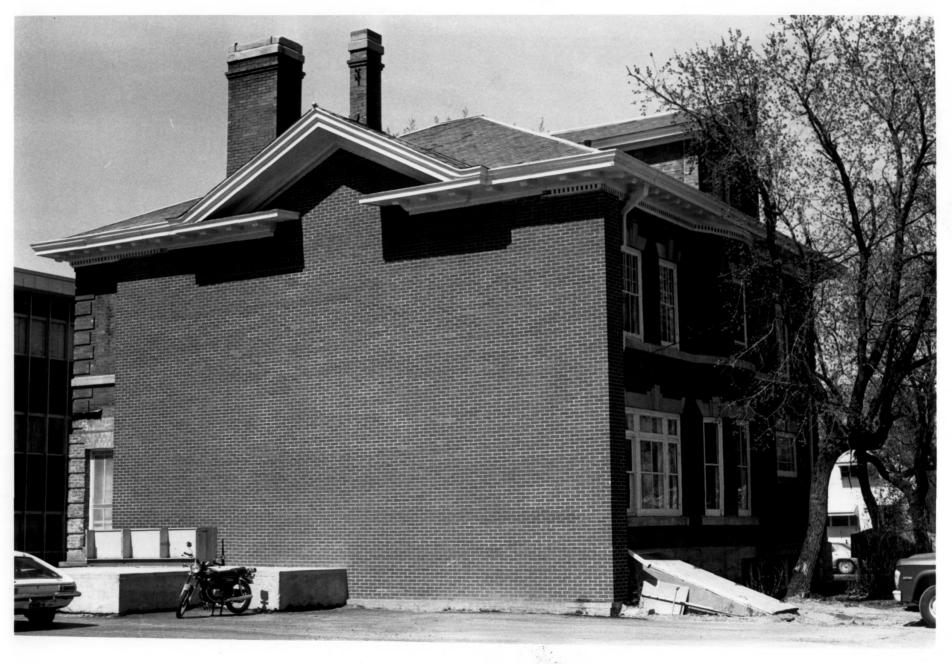

Rear (S) and E elevation, looking NW.

Photo 2 of 3

## SEP 15 1977

Ramsey County Sheriff's Residence/ Lake Region Heritage Center Devils Lake, North Dakota Ramsey County Photo credit: State Historical Society of North Dakota Date of photo: April 25, 1977 Location of negative: State Historical Society of North Dakota Liberty Memorial Building Bismarck, North Dakota 58505