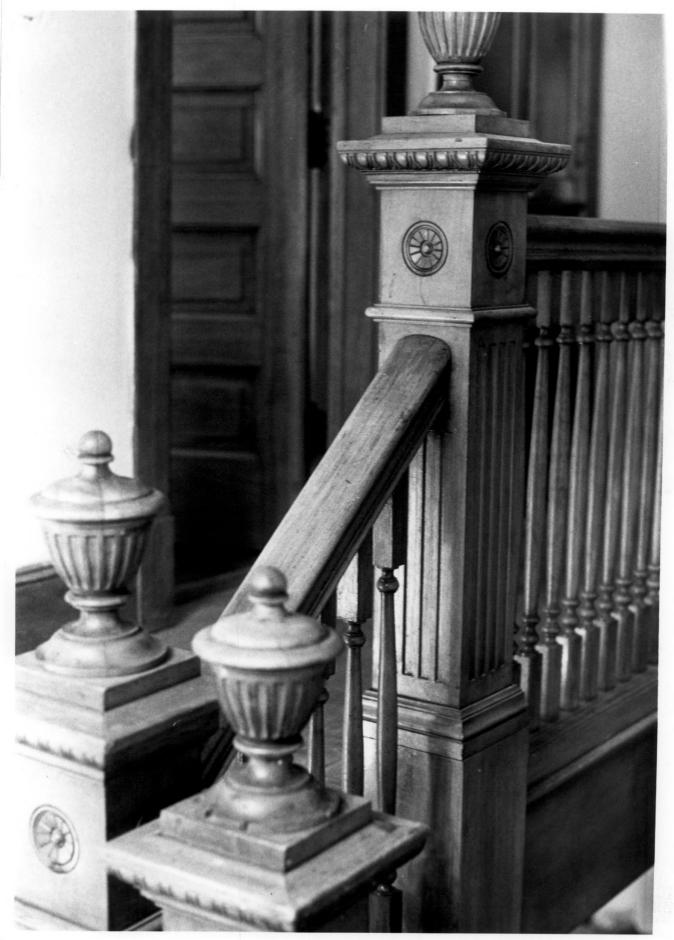

Ramsey County Sheriff's Residence/ Lake Region Heritage Center Lamoey County Devils Lake, North Dakota

Photo credit: State Historical Society of North Dakota Date of photo: April 25, 1977 Location of negative: State Historical Society of North Dakota Liberty Memorial Building Bismarck, North Dakota 58505

Facade (N) and W elevation, looking SE.

Photo 1 of 3

## SEP 1 5 1977





Ramsey County Sheriff's Residence/ Lake Region Heritage Center Devils Lake, North Dakota Comsey County Photo credit: State Historical Society of North Dakota Date of photo: April 25, 1977 Location of negative: State Historical Society of North Dakota Liberty Memorial Building Bismarck, North Dakota 58505

Rear (S) and E elevation, looking NW.

Photo 2 of 3

## SEP 15 1977



Ramsey County Sheriff's Residence/ Lake Region Heritage Center Devils Lake, North Dakota Ramsey County Photo credit: State Historical Society of North Dakota Date of photo: April 25, 1977 Location of negative: State Historical Society of North Dakota Liberty Memorial Building Bismarck, North Dakota 58505

Stairway at second floor, looking NE.

Photo 3 of 3

## SEP 151977