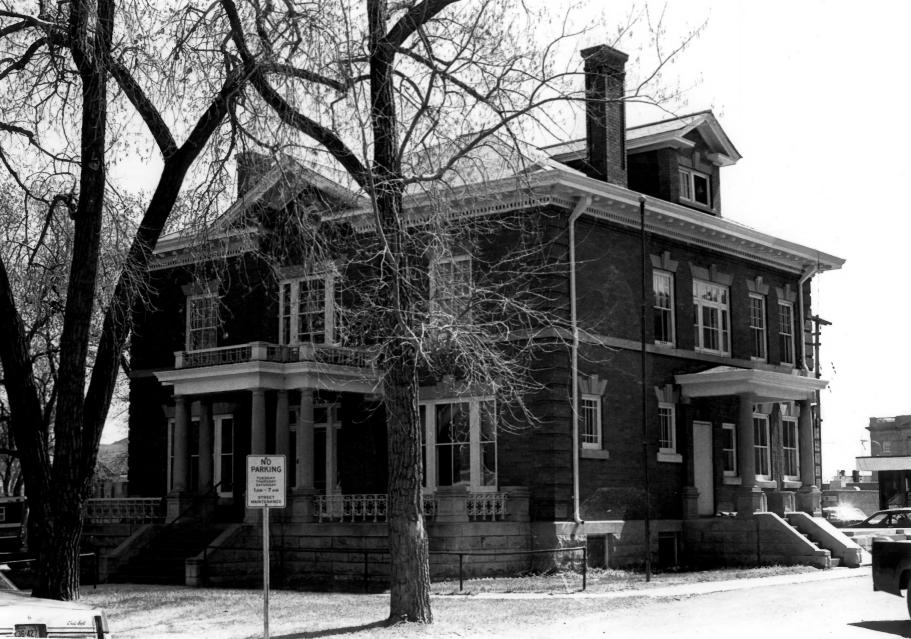

Ramsey County Sheriff's Residence/ Lake Region Heritage Center Lamoey County Devils Lake, North Dakota

Photo credit: State Historical Society of North Dakota Date of photo: April 25, 1977 Location of negative: State Historical Society of North Dakota Liberty Memorial Building Bismarck, North Dakota 58505

Facade (N) and W elevation, looking SE.

Photo 1 of 3

## SEP 1 5 1977

Ramsey County Sheriff's Residence/ Lake Region Heritage Center Devils Lake, North Dakota Comsey County Photo credit: State Historical Society of North Dakota Date of photo: April 25, 1977 Location of negative: State Historical Society of North Dakota Liberty Memorial Building Bismarck, North Dakota 58505