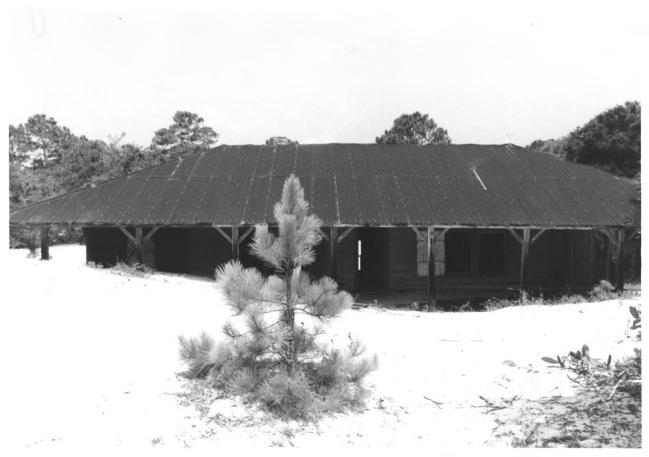

Duck House, east elevation, front Cumberland Island Nat'l Seashore MRA Cumberland Island, Georgia Don! Hooker, August 1983 Negative at NPS Regional Office, Atlanta

Duck House, south elevation, side Cumberland Island Nat'l Seashore MRA Cumberland Island, Georgia Don Hooker, August 1983 Negative at NPS Regional Office, Atlanta