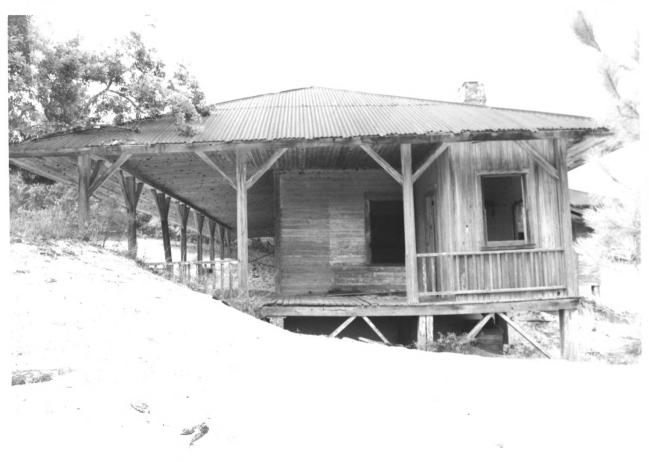

Duck House, north elevation, side Cumberland Island Nat'l Seashore MRA Cumberland Island, Georgia Don Hooker, August 1983

Negative at NPS Regional Office, Atlanta

Duck House, west elevation, rear Cumberland Island Nat'l Seashore MRA Cumberland Island, Georgia Don Hooker, August 1983 Negative at NPS Regional Office, Atlanta