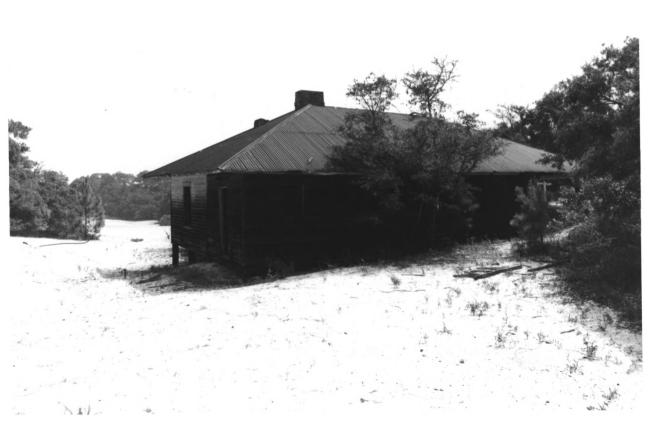

Duck House, east elevation, front Cumberland Island Nat'l Seashore MRA Cumberland Island, Georgia Don! Hooker, August 1983 Negative at NPS Regional Office, Atlanta

Duck House, south elevation, side Cumberland Island Nat'l Seashore MRA Cumberland Island, Georgia Don Hooker, August 1983 Negative at NPS Regional Office, Atlanta