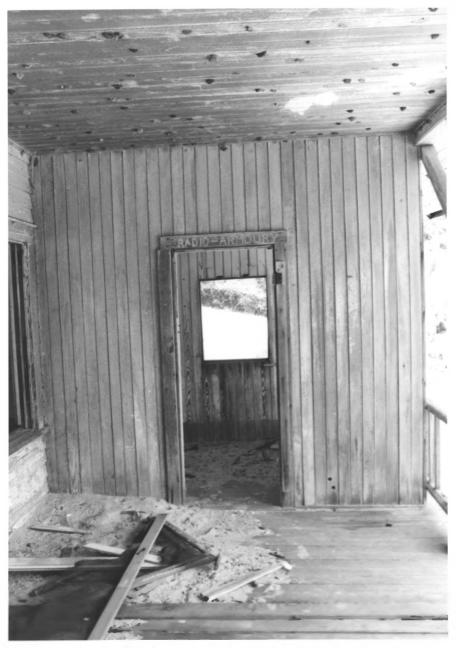

Duck House, north front room looking S. Cumberland Island Nat'l Seashore MRA Cumberland Island, Georgia Don Hooker, August 1983

Negative at NPS Regional Office, Atlanta

Duck House, door to N. elevation addition Cumberland Island Nat'l Seashore MRA Cumberland Island, Georgia Don Hooker, August 1983

Negative at NPS Regional Office, Atlanta