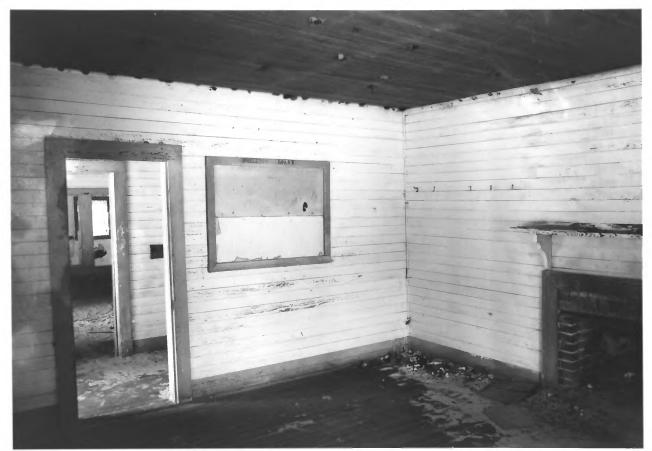

Duck House, north front room looking S. Cumberland Island Nat'l Seashore MRA Cumberland Island, Georgia Don Hooker, August 1983

Negative at NPS Regional Office, Atlanta

Duck House, door to N. elevation addition Cumberland Island Nat'l Seashore MRA Cumberland Island, Georgia Don Hooker, August 1983