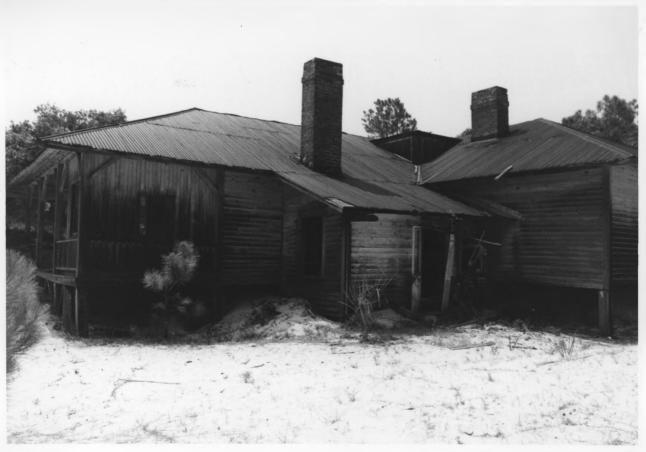

Duck House, north elevation, side Cumberland Island Nat'l Seashore MRA Cumberland Island, Georgia Don Hooker, August 1983

Negative at NPS Regional Office, Atlanta

Duck House, west elevation, rear Cumberland Island Nat'l Seashore MRA Cumberland Island, Georgia Don Hooker, August 1983 Negative at NPS Regional Office, Atlanta