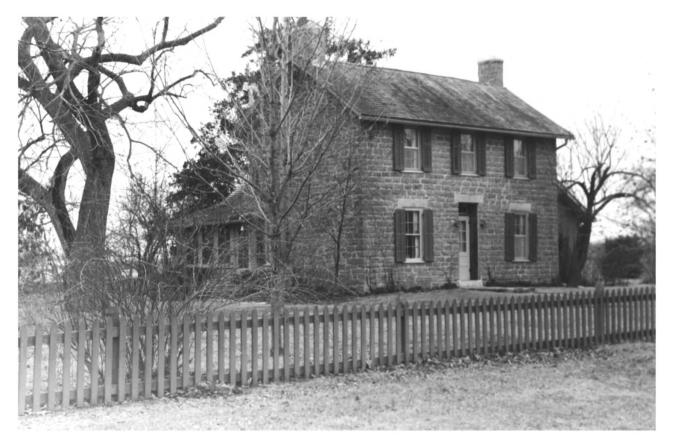

Richard Howe House Emporia, Kansas Martha Hagedorn February 1986 Kansas State Historical Society North & West Elevations, SE View

3 of 7

Richard Howe House Emporia, Kansas Martha Hagedorn February, 1986 Kansas State Historical Society South elevation, North View 4 of 7