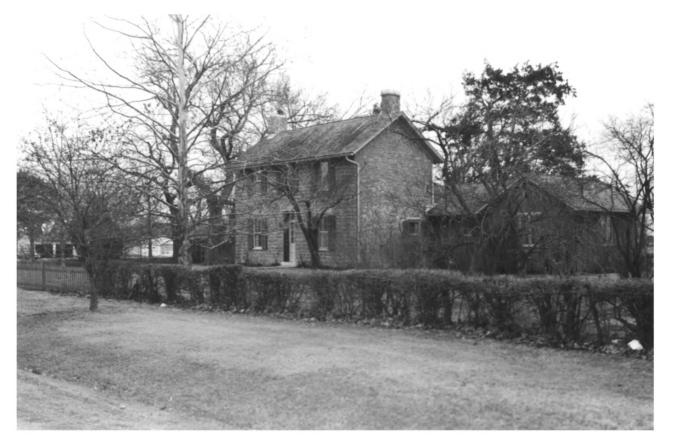

Richard Howe House Emporia, Kansas Martha Hagedorn February 1986 Kansas State Historical Society North & West Elevations, SE View

3 of 7

Richard Howe House Emporia, Kansas Martha Hagedorn February, 1986 Kansas State Historical Society South elevation, North View 4 of 7