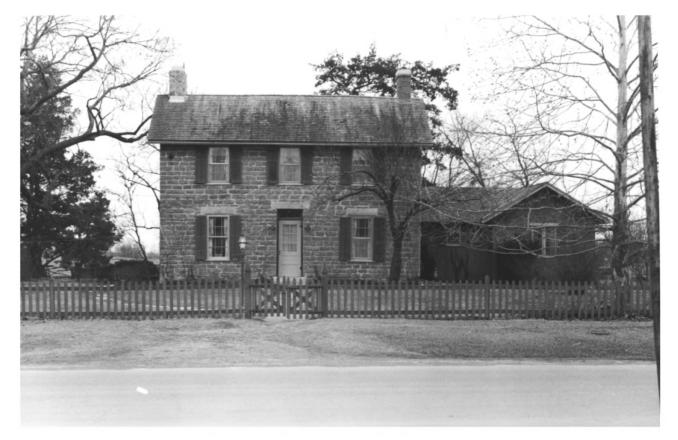

Richard Howe House Emporia, Kansas Martha Hagedorn February 1986 Kansas State Historical Society North Elevation, South View

1 of 7

Richard Howe House Emporia, Kansas Martha Hagedorn February 1986 Kansas State Historical Society North & East Elevations.SW View 2 of 7