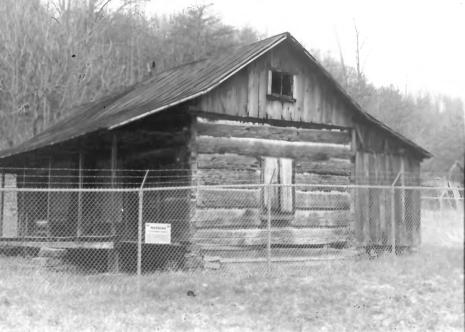

Name of property: David McKenzie Log Cabin Location: Paintsville Reservoir Johnson County, Kentucky Photogrpaher: Bob Beverly Date of photograph: April 1982 Location of negative: PD-R, Huntington Corps of Engineers Direction: southeastern view