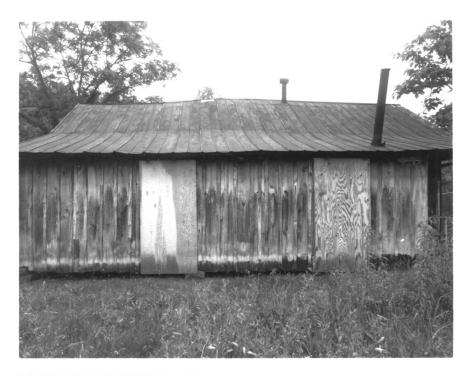

Name of property: David McKenzie Log Cabin Location: Paintsville Reservoir Johnson County, Kentucky Photographer: Teddy Hedgecock Date of photograph: Summer 1977 Location of negative: PD-R, Huntington District, Corps of Engineers Direction: northern view