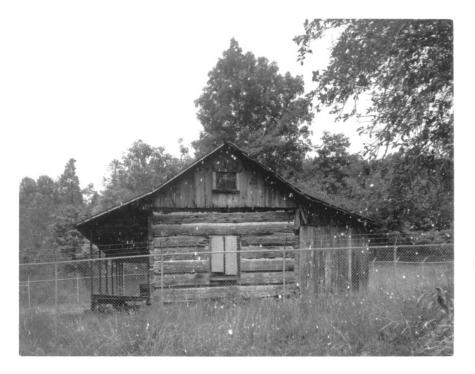

Name of property: David McKenzie Log Cabin Location: Paintsville Reservoir, Johnson County, Kentucky Photographer: Teddy Hedgecock Date of photograph: Summer 1977 Location of negative: PD-R, Huntington District, Corps of Engineers Direction: eastern view