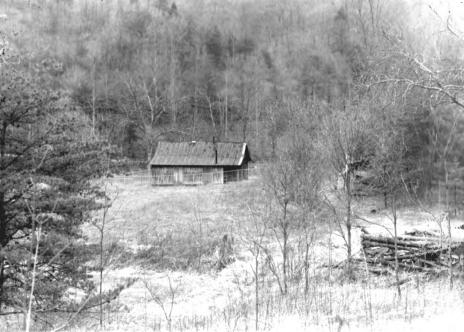

Name of property: David McKenzie Log Cabin Location: Paintsville Reservoir Johnson County, Kentucky Photogrpaher: Bob Beverly Date of photogrpah: April 1982 Location of negative: PD-R, Huntington District, Corps of Engineers Direction: northern view