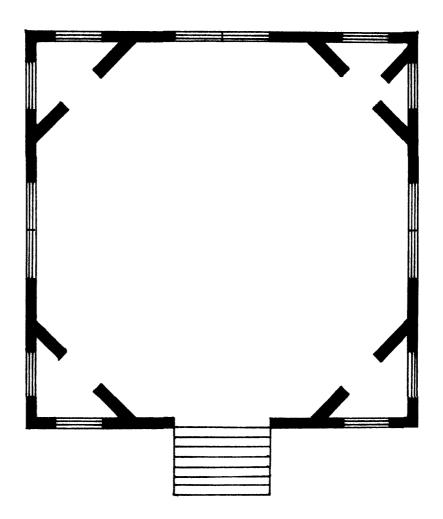

Interior: Square in plan, the Manning Library consists of a central octagonal room flanked by four corner rooms, each equal in size and triangular in shape. The main room features a deep, wide recessed arch on each of the four longer walls and a doorway leading to a corner room on each of the four shorter walls. Inset into the arch on the front wall is the entrance, and the arches on the left, rear and right walls each contain a coupled window. The pine floors are original. Although the interior of the dome has been covered by a suspended acoustical tile ceiling, the original fabric is intact beneath. Other significant interior features include: the wide baseboards, plaster walls, high panelled wainscoting, and chair rail; the heavy molded wooden cornice with dentil detailing; and the six original panelled doors, including the narrow double front doors with beveled glass insets.

The right rear corner room has recently been divided in half with modern panelling, and a half bath has been installed in the right portion. Linoleum now cowers the pine flooring in this room.

Surroundings: Manning Library is located on a ½-acre lot fronting on Brooks Street in a mixed residential/professional neighborhood. No other structures are located on the site. The adjoining lots to the sides and rear are vacant and heavily wooded.