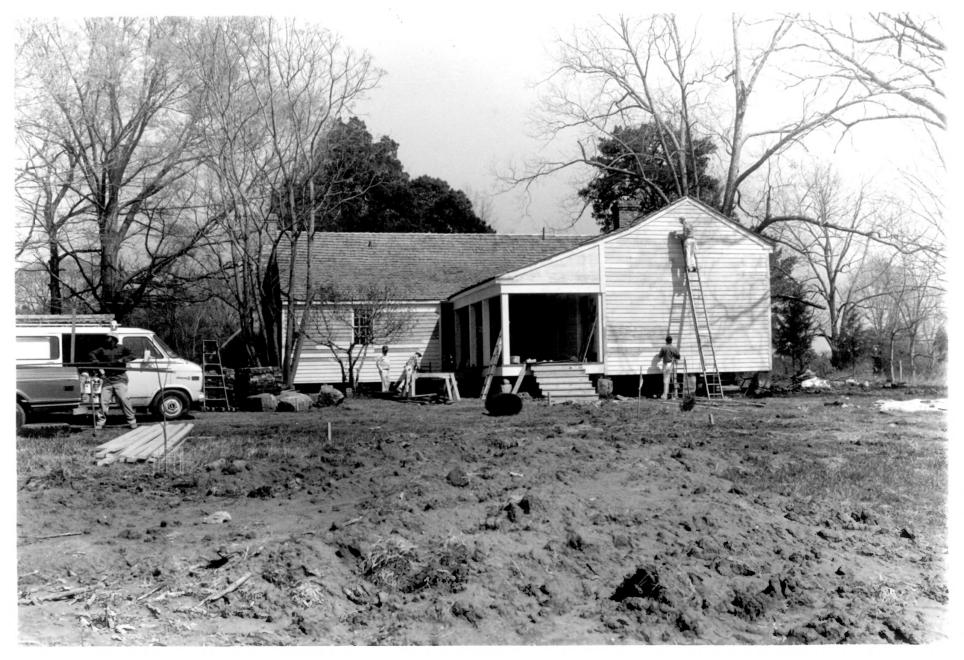

McNair Plantation

December, 1981
East elevation

East elevation
Photo 2 of 4

McNair Plantation Raymond Vicinity, Hinds County, Mississippi Credit: William C. Allen Department of Archives and History December, 1981 Rear or south elevation Photo 3 of 4