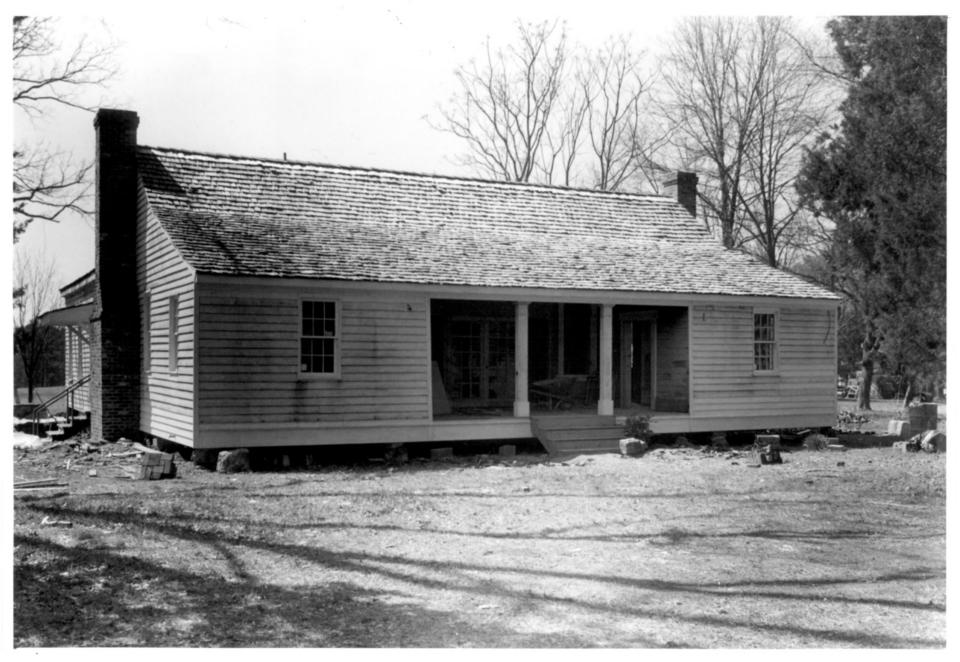

McNair Plantation Raymond Vicinity. Hinds County, Mississippi Credit: William C. Allen Department of Archives and History December, 1981

View of front or north elevation

Photo 1 of 4

Raymond Vicinity, Hinds County, Mississippi Credit: William C. Allen Department of Archives and History