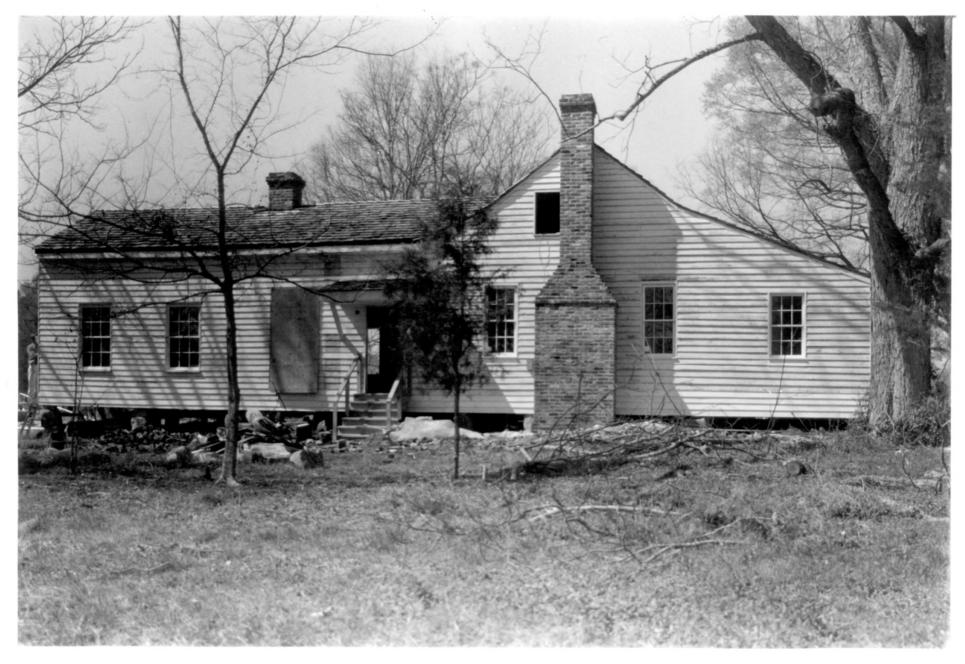

McNair Plantation

December, 1981
East elevation

East elevation
Photo 2 of 4

McNair Plantation Raymond Vicinity, Hinds County, Mississippi Credit: William C. Allen Department of Archives and History December, 1981 Rear or south elevation Photo 3 of 4