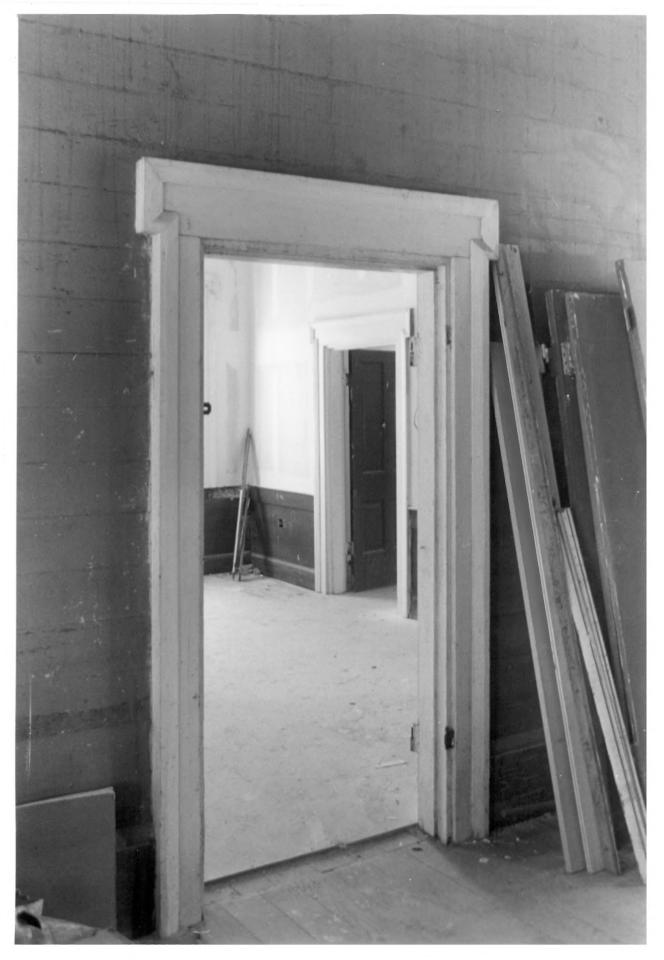

Raymond Vicinity, Hinds County, Mississippi Credit: William C. Allen

McNair Plantation

Department of Archives and History
December, 1981

Vernacular Greek Revival interior trim
Photo 4 of 4