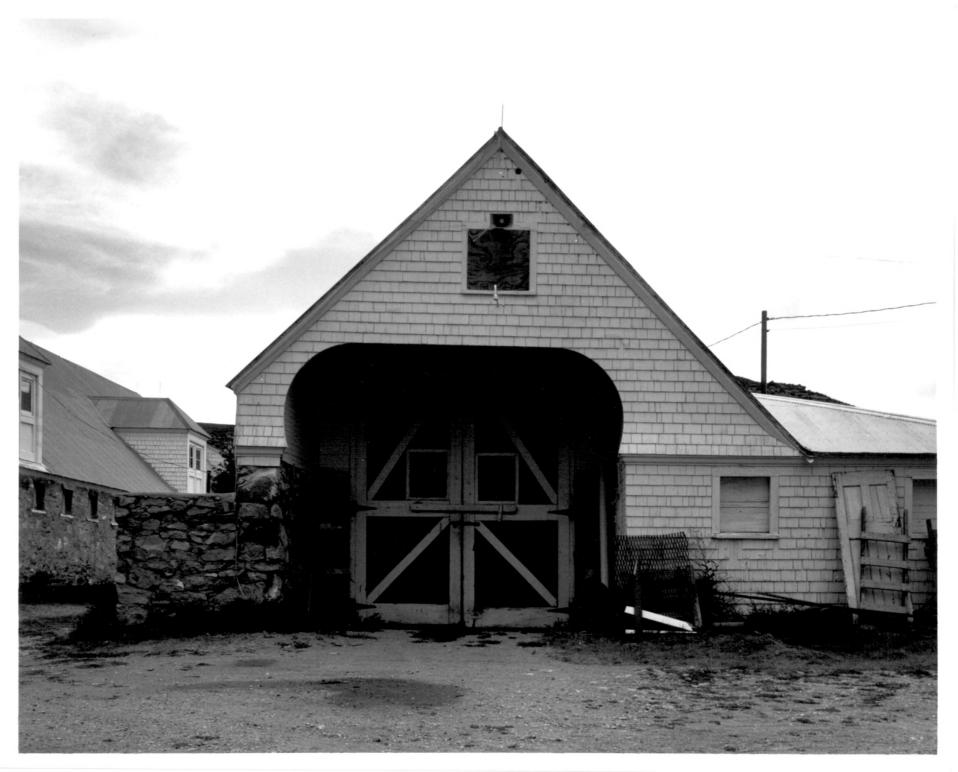

Diamond Ranch Chugwater, WY Platte County View is facing north looking at easternmost main barn Photographer: Richard Collier May, 1984

Diamond Ranch Chugwater, WY Platte County Photographer: Richard Collier May. 1984

## View is north looking at area between barns

Diamond Ranch Chugwater, WY Platte County View is facing south near northern boundary looking at barns, bunkhouse and corner of shower Photographer: Richard Collier May, 1984