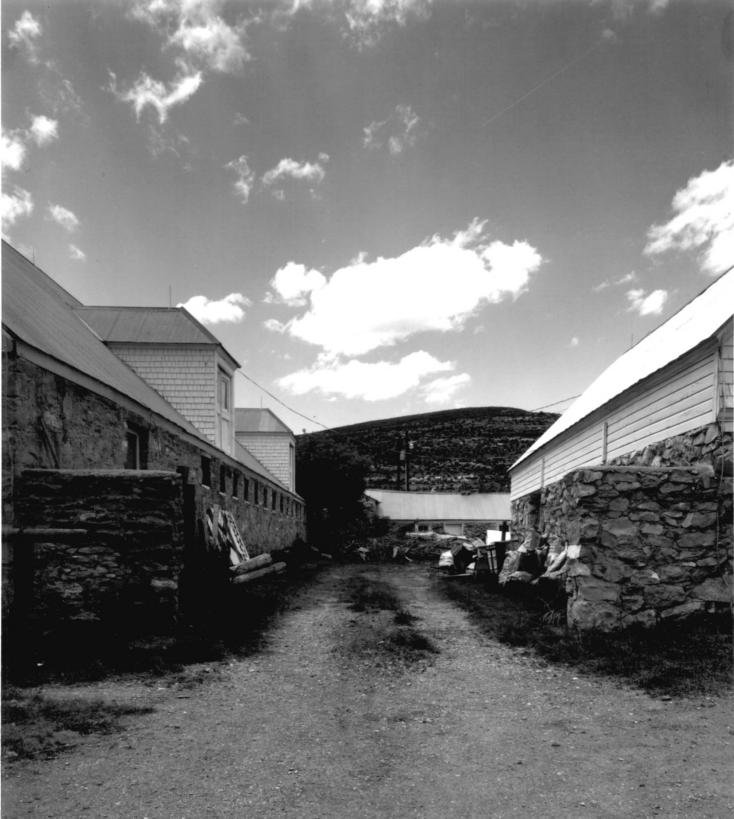

Diamond Ranch Chugwater, WY Platte County View is facing north looking at area between barns Photographer: Richard Collier May, 1984

Diamond Ranch Chugwater, WY Platte County View is facing south looking at east wall of complex between barn and stone wall Photographer: Richard Collier May, 1984

## View is north looking at area between barns

Diamond Ranch Chugwater, WY Platte County View is facing south near northern boundary looking at barns, bunkhouse and corner of shower Photographer: Richard Collier May, 1984