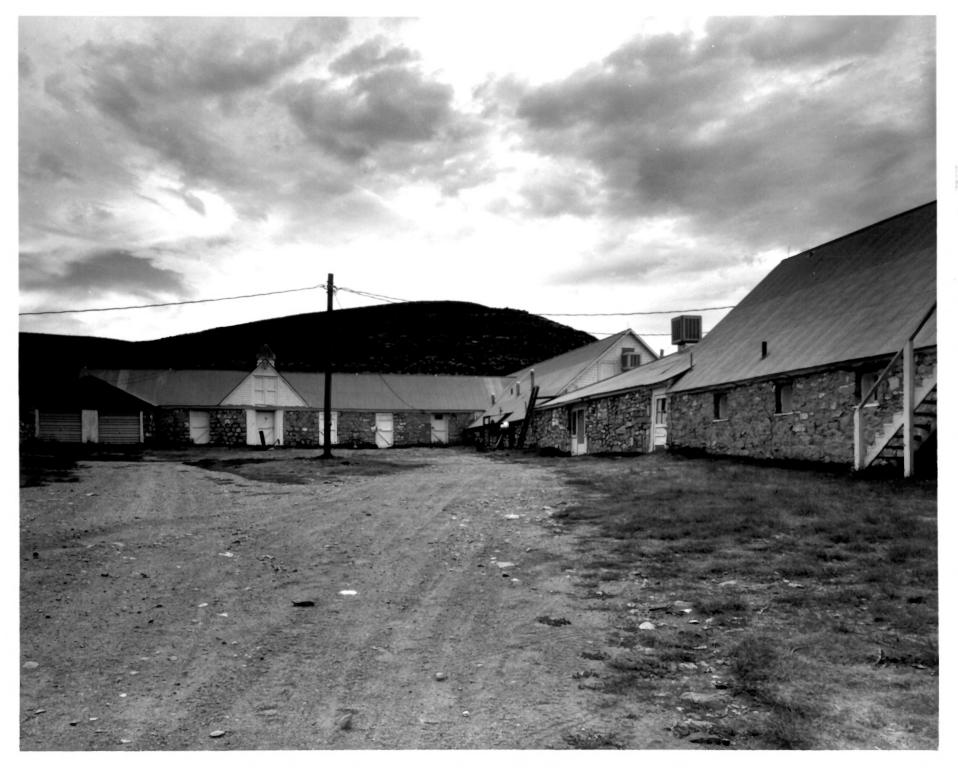

Diamond Ranch Chugwater, WY Platte County View is facing north looking at area between barns Photographer: Richard Collier May, 1984

Diamond Ranch Chugwater, WY Platte County View is facing south looking at east wall of complex between barn and stone wall Photographer: Richard Collier May, 1984

## View is north looking at area between barns

Diamond Ranch Chugwater, WY Platte County View is facing south near northern boundary looking at barns, bunkhouse and corner of shower Photographer: Richard Collier May, 1984