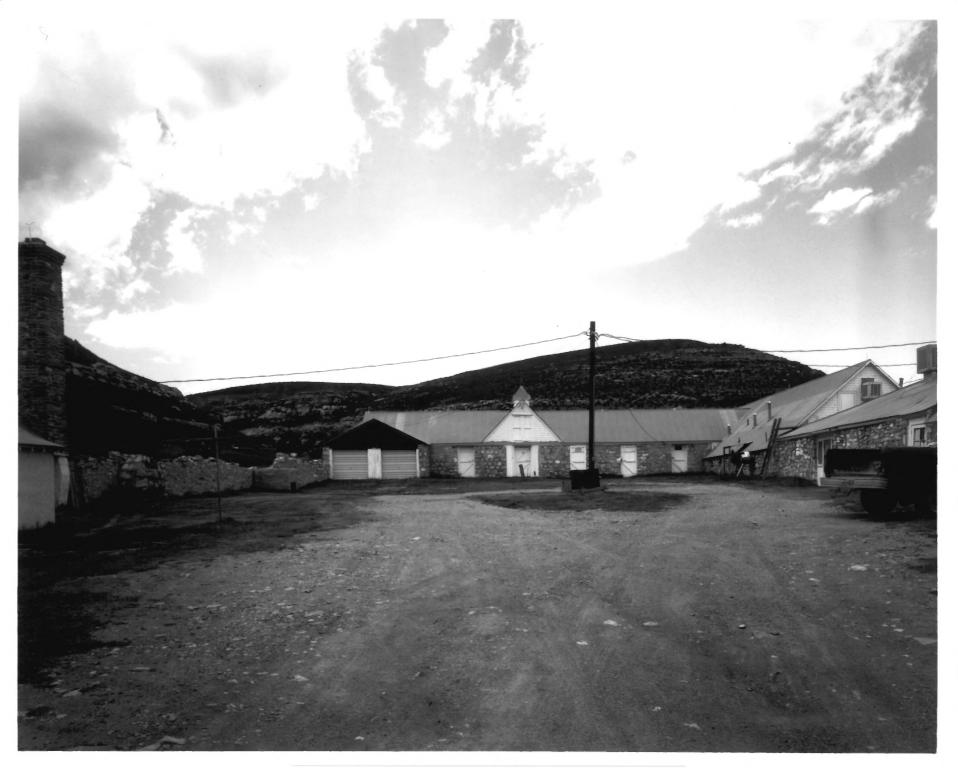

Diamond Ranch Chugwater WY Plattel County View is facing northwest looking at main barns Photographer: Richard Collier May, 1984

Diamond Ranch Chuqwater, WY Platte County View is facing southwest Barn Photographer: Richard Collier May, 1984

Diamond Ranch Chugwater, WY Platte County View is facing south looking at back of barns Photographer: Richard Collier May, 1984

**Diamond Ranch** Chuqwater, WY **Platte County** View is east side of eastern barn Photographer: Rick Allessandro August, 1983