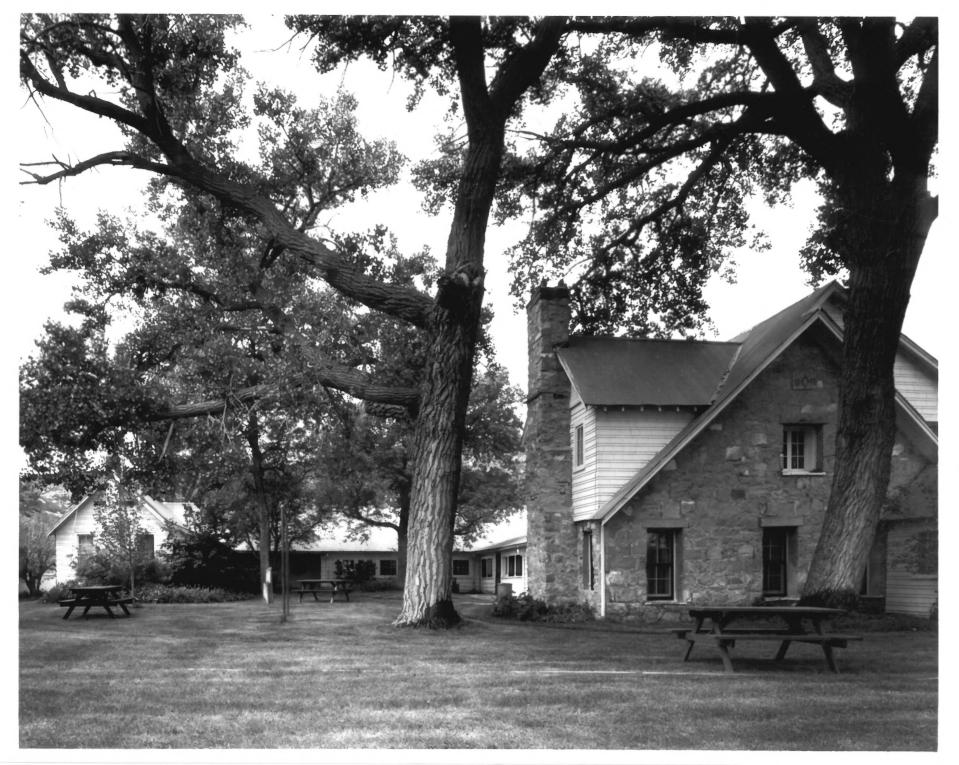

Diamond Ranch Chuqwater, WY Platte County View is facing southwest looking at back of house from area between house and barn Photographer: Richard Collier May, 1984

Diamond Ranch Chugwater, WY Platte County View is facing north looking at area between house and barn Photographer: Richard Collier May, 1984