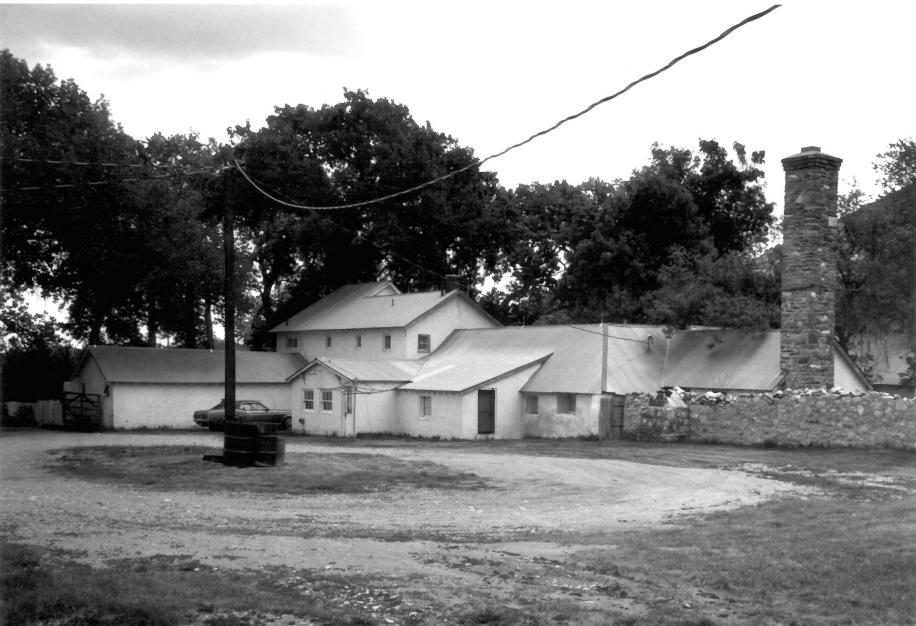

Diamond Ranch Chugwater, WY Platte County View is facing northeast looking at main house and school quarters Photographer: Richard Collier May 1984

Diamond Ranch Chugwater, WY Platte County View is facing northeast looking at pumphouse and rock wall Photographer: Richard Collier May. 1984

Diamond Ranch Chugwater, WY Platte County View is facing northwest looking at house and quarters Photographer: Richard Collier May. 1984

Diamond Ranch Chugwater, WY Platte County View is facing northwest from ridge above looking at pumphouse Photographer: Richard Collier May, 1984