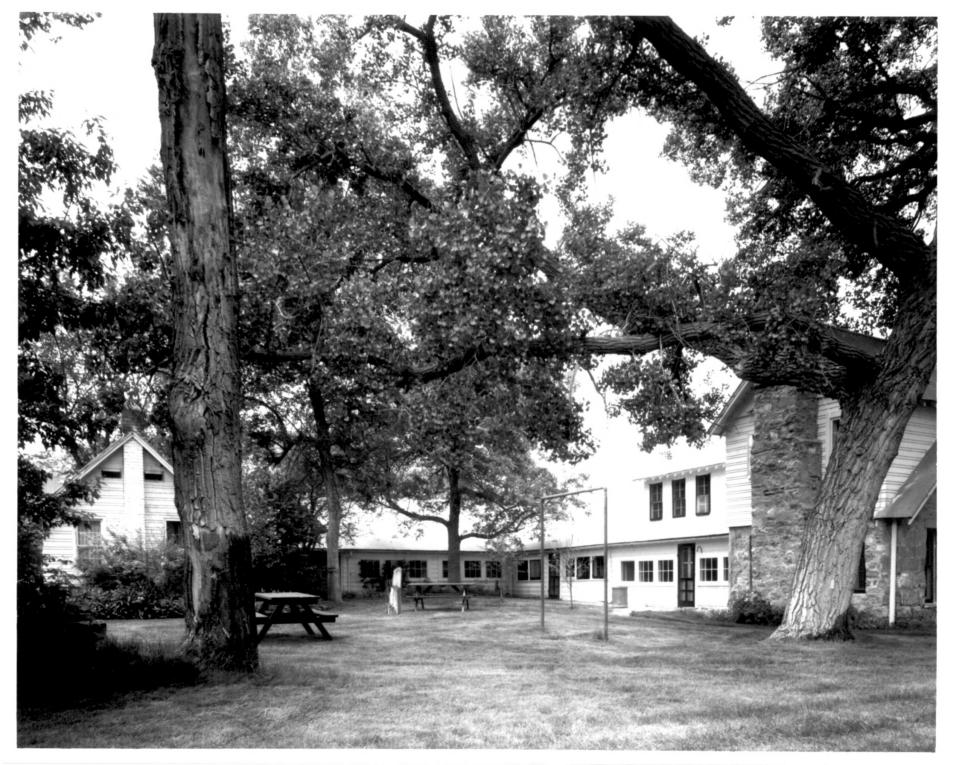

Diamond Ranch Chugwater, WY Platte County View is facing northeast looking at main house and school quarters Photographer: Richard Collier May 1984

Diamond Ranch Chugwater, WY Platte County View is facing northeast looking at pumphouse and rock wall Photographer: Richard Collier May. 1984