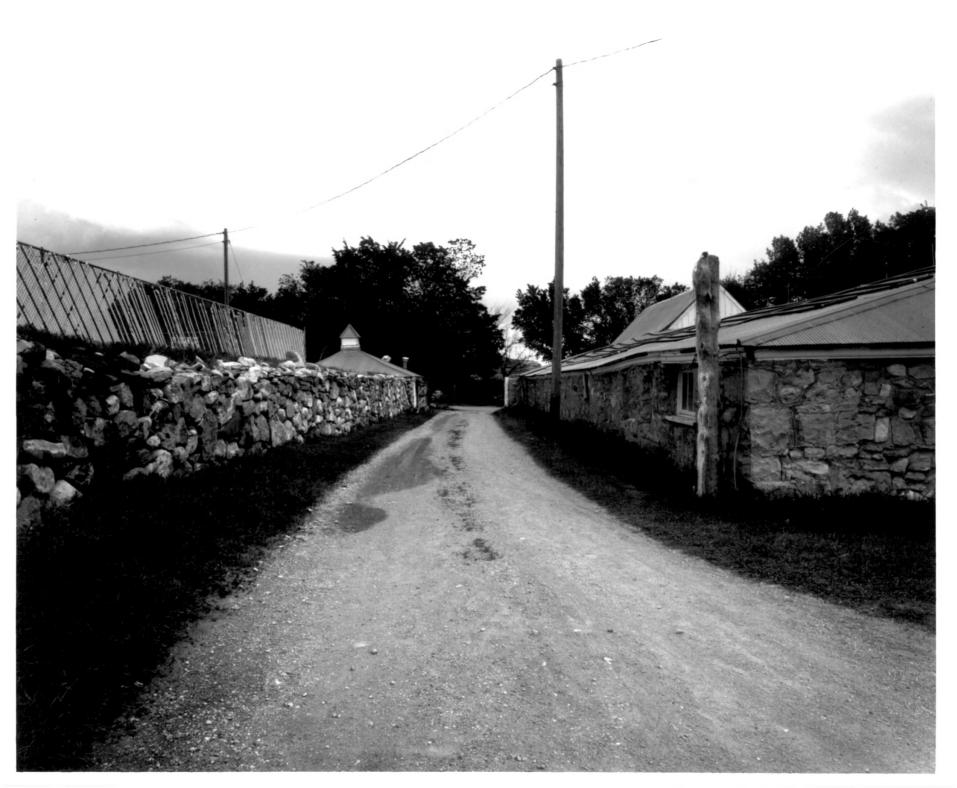

Diamond Ranch Chugwater, WY Platte County View is facing north looking at area between barns Photographer: Richard Collier May, 1984

Diamond Ranch Chugwater, WY Platte County View is facing south looking at east wall of complex between barn and stone wall Photographer: Richard Collier May, 1984

## View is north looking at area between barns

Diamond Ranch Chugwater, WY Platte County View is facing south near northern boundary looking at barns, bunkhouse and corner of shower Photographer: Richard Collier May, 1984