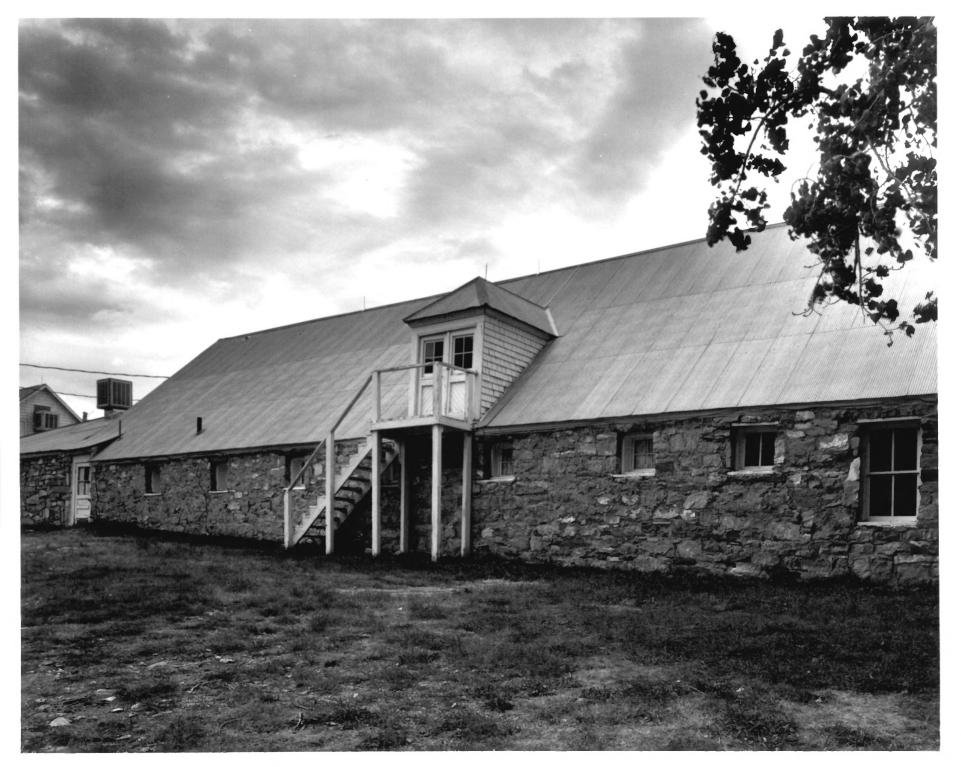

Diamond Ranch Chugwater WY Plattel County View is facing northwest looking at main barns Photographer: Richard Collier May, 1984

Diamond Ranch Chuqwater, WY Platte County View is facing southwest Barn Photographer: Richard Collier May, 1984