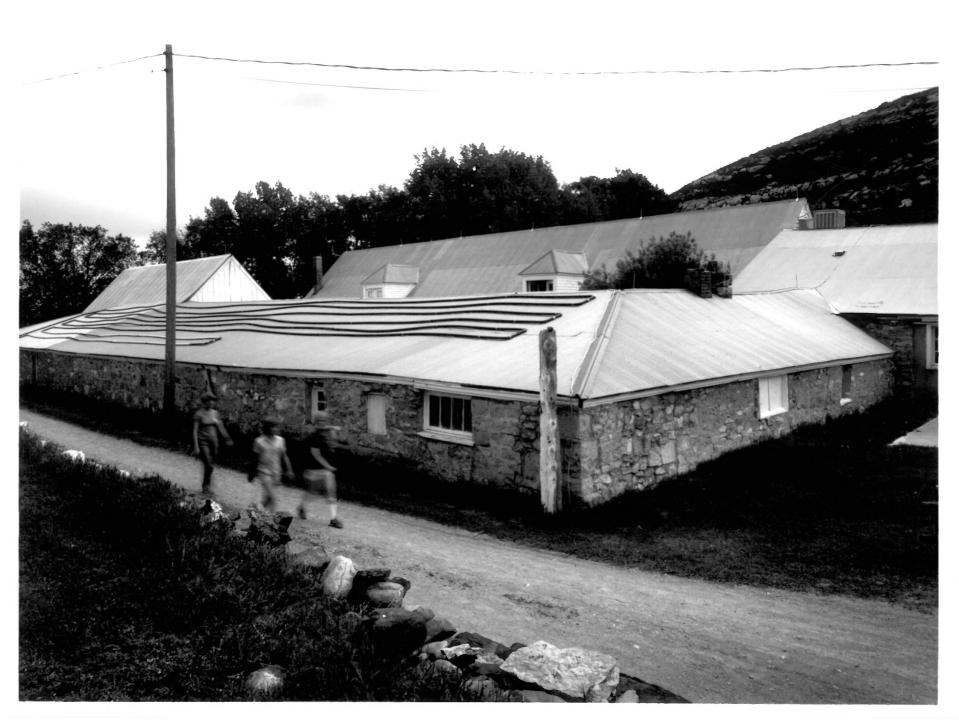

Diamond Ranch Chugwater, WY Platte County View is facing north looking at area between barns Photographer: Richard Collier May, 1984

Diamond Ranch Chugwater, WY Platte County View is facing south looking at east wall of complex between barn and stone wall Photographer: Richard Collier May, 1984

## View is north looking at area between barns

Diamond Ranch Chugwater, WY Platte County View is facing south near northern boundary looking at barns, bunkhouse and corner of shower Photographer: Richard Collier May, 1984