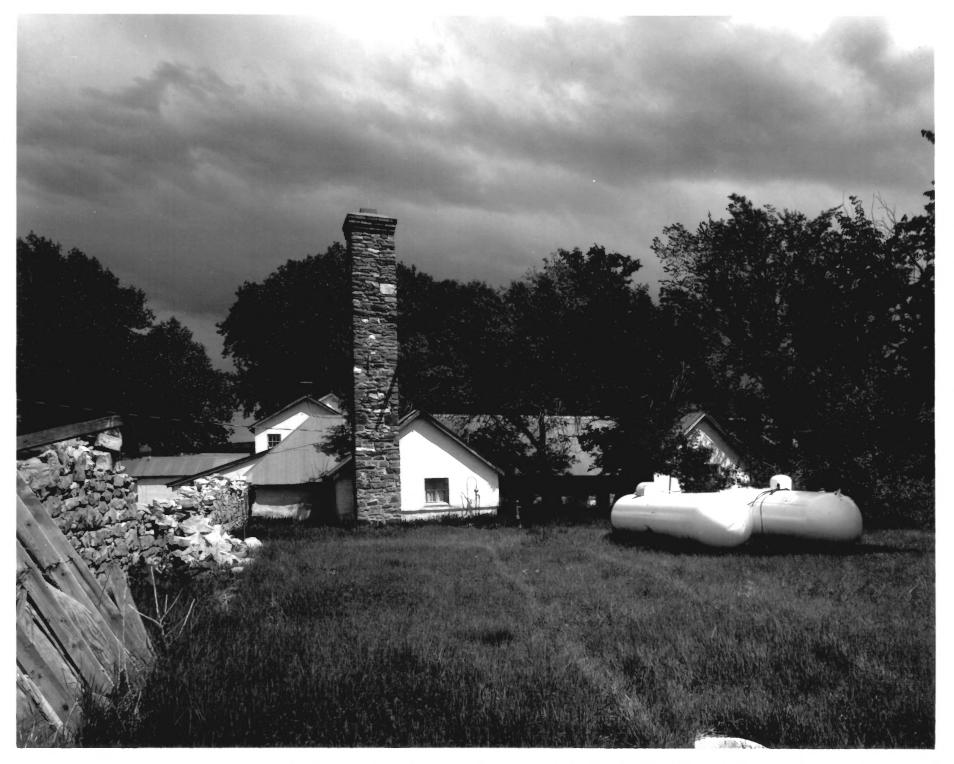

Diamond Ranch Chuqwater, WY Platte County View is facing southwest looking at back of house from area between house and barn Photographer: Richard Collier May, 1984

Diamond Ranch Chugwater, WY Platte County View is facing north looking at area between house and barn Photographer: Richard Collier May, 1984