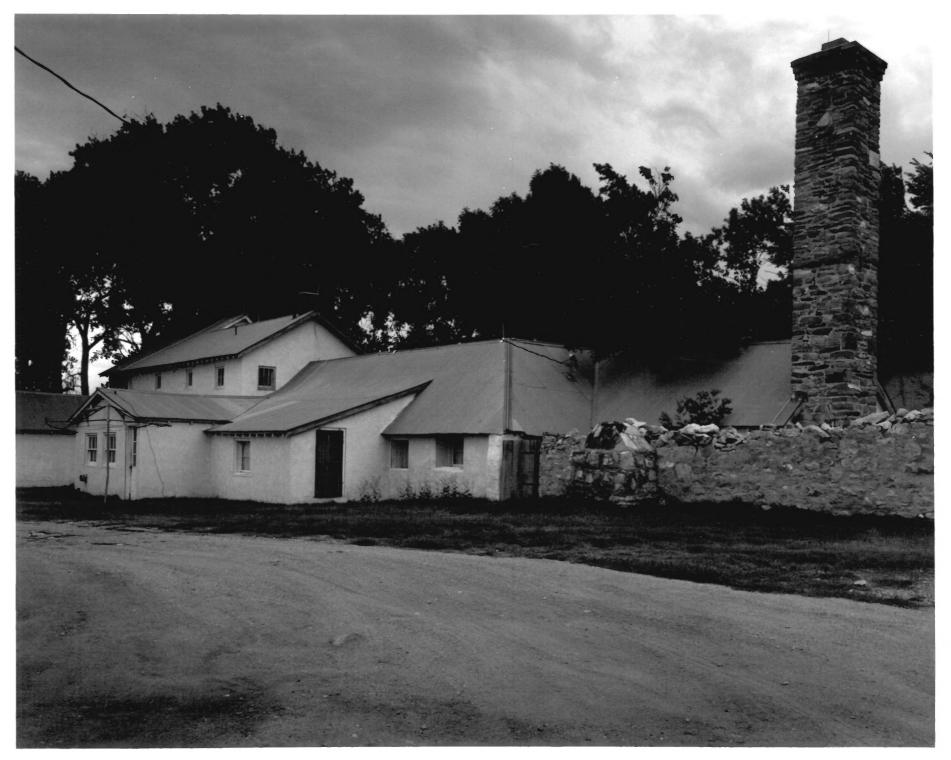

Diamond Ranch Chuqwater, WY Platte County View is facing southwest looking at back of house from area between house and barn Photographer: Richard Collier May, 1984

Diamond Ranch Chugwater, WY Platte County View is facing north looking at area between house and barn Photographer: Richard Collier May, 1984

Diamond Ranch Chugwater Wy Platte County View is facing south looking at back of ranch house Photographer: Richard Collier May, 1984

Diamond Ranch Chugwater, WY Platte County View is facing southwest from ridge above looking at rock wall Photographer: Richard Collier May, 1984