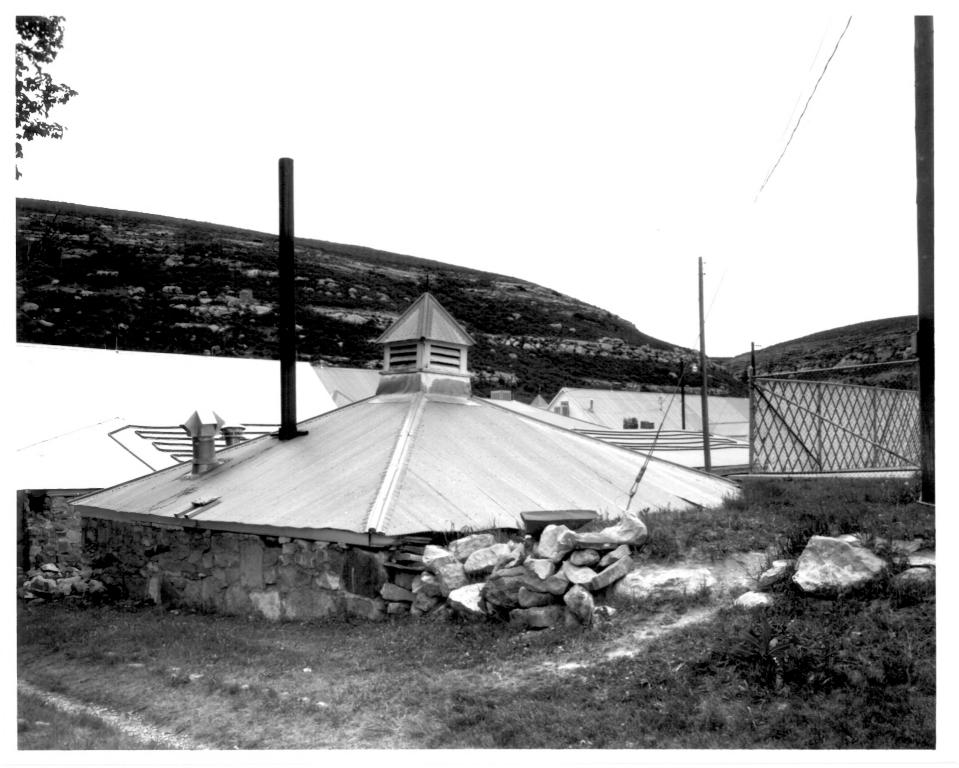

Diamond Ranch Chugwater, WY Platte County View is facing northeast looking at main house and school quarters Photographer: Richard Collier May 1984

Diamond Ranch Chugwater, WY Platte County View is facing northeast looking at pumphouse and rock wall Photographer: Richard Collier May. 1984

Diamond Ranch Chugwater, WY Platte County View is facing northwest looking at house and quarters Photographer: Richard Collier May. 1984

Diamond Ranch Chugwater, WY Platte County View is facing northwest from ridge above looking at pumphouse Photographer: Richard Collier May, 1984