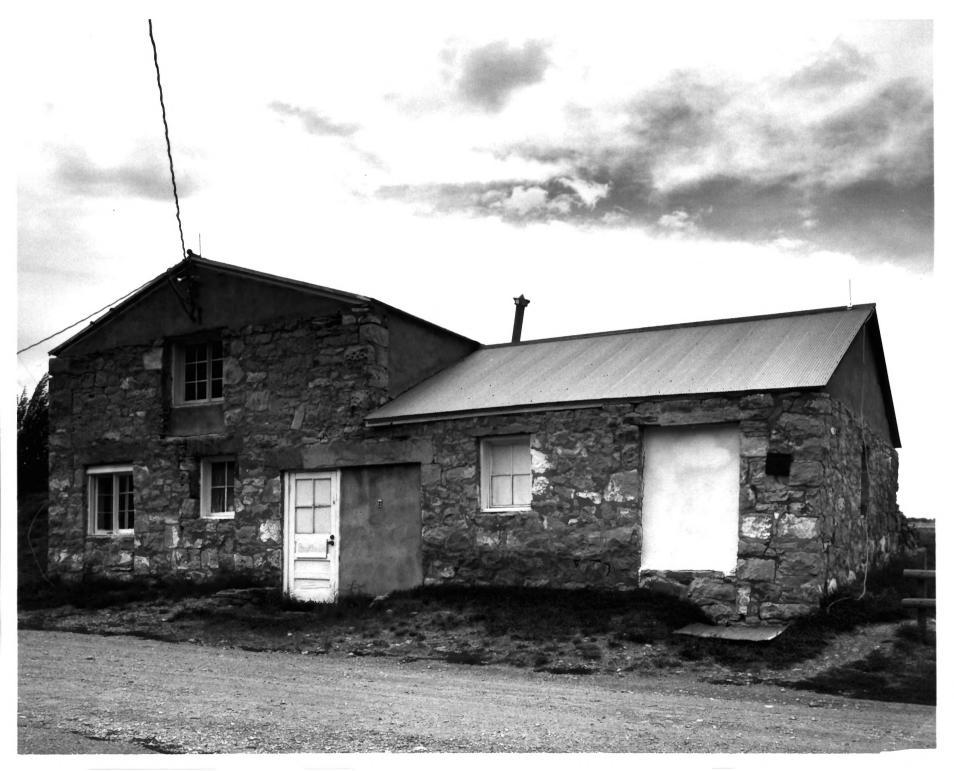

Diamond Ranch Chugwater, WY Platte County View is facing northwest looking at house and quarters Photographer: Richard Collier May. 1984

Diamond Ranch Chugwater, WY Platte County View is facing northwest from ridge above looking at pumphouse Photographer: Richard Collier May, 1984