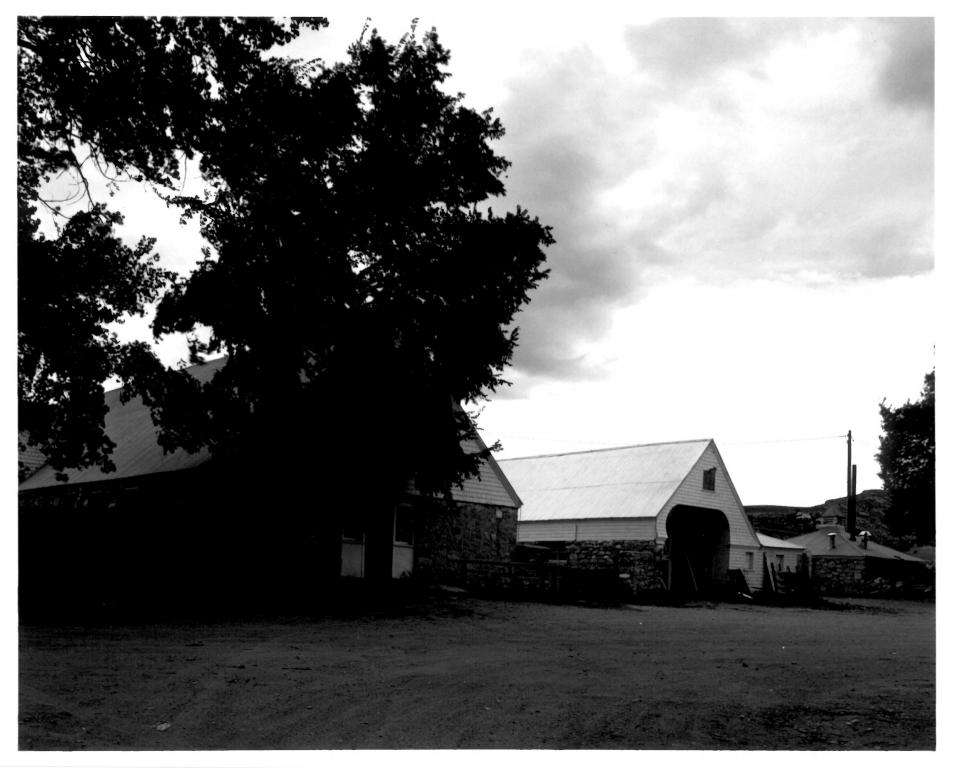

Diamond Ranch Chuqwater, WY Platte County View is facing southwest looking at back of house from area between house and barn Photographer: Richard Collier May, 1984

Diamond Ranch Chugwater, WY Platte County View is facing north looking at area between house and barn Photographer: Richard Collier May, 1984

Diamond Ranch Chugwater, WY Platte County View is facing southeast looking at showers Photographer: Richard Collier May, 1984

Diamond Ranch Chugwater, WY Platte County View is facing southwest between barn & house Photographer: Richard Collier Mav. 1984