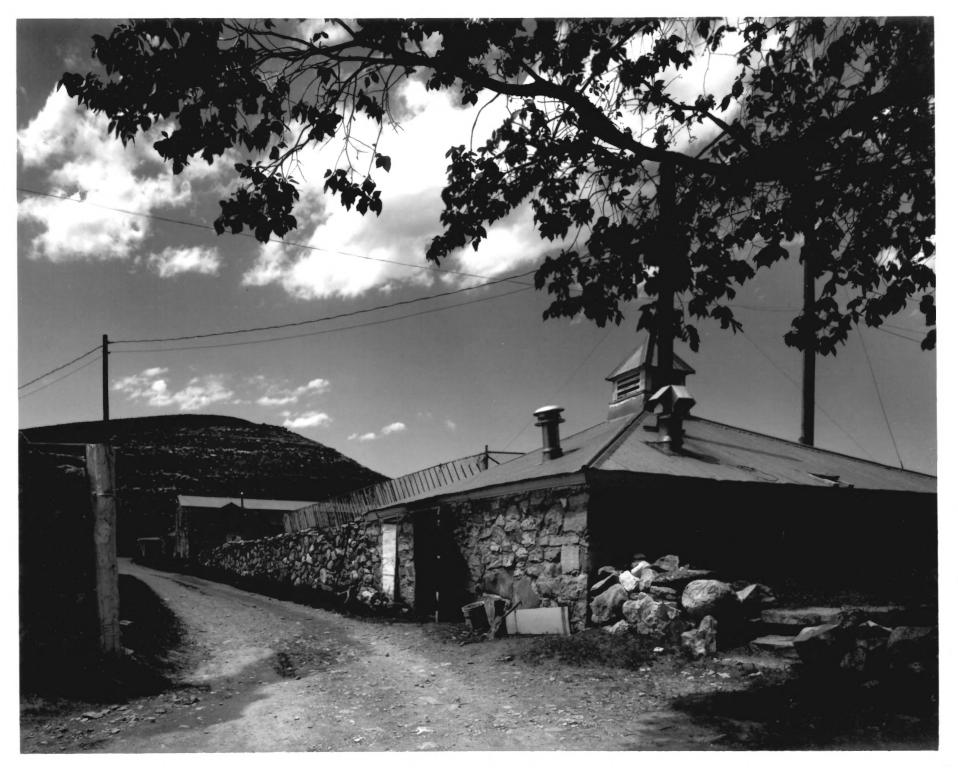

Diamond Ranch Chugwater, WY Platte County View is facing northwest looking at house and quarters Photographer: Richard Collier May. 1984

Diamond Ranch Chugwater, WY Platte County View is facing northwest from ridge above looking at pumphouse Photographer: Richard Collier May, 1984