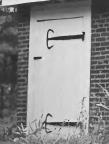

Form No. 10-301a (Pev. 10-73)

3

UNITED STATES DEPARTMENT OF THE INTERIOR NATIONAL PARK SERVICE

## NATIONAL REGISTER OF HISTORIC PLACES PROPERTY PHOTOGRAPH FORM



## SEE INSTRUCTIONS IN HOW TO COMPLETE NATIONAL REGISTER FORMS TYPE ALL ENTRIES ENCLOSE WITH PHOTOGRAPH

| 1                | NAME                                                                    |                |             |                                       |                |  |
|------------------|-------------------------------------------------------------------------|----------------|-------------|---------------------------------------|----------------|--|
|                  | HISTORIC                                                                | Buxton Powder  | House       |