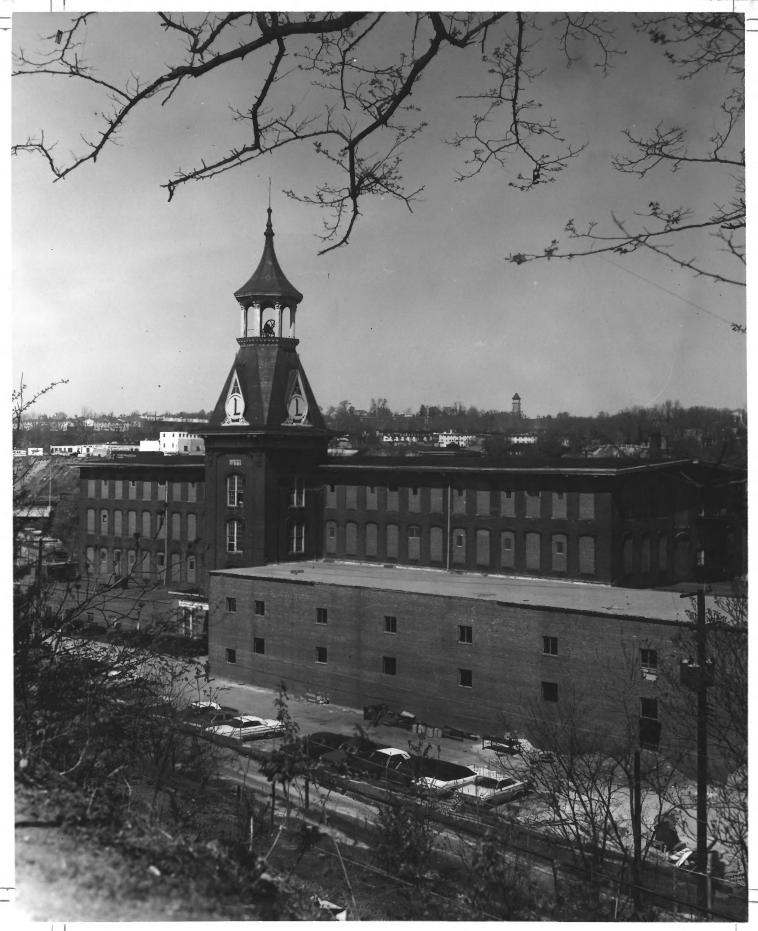

NPS Number UNITED STATES DEPARTMENT OF THE INTERIOR NATIONAL PARK SERVICE Maryland COUNTY NATIONAL REGISTER OF HISTORIC PLACES Baltimore City PROPERTY PHOTOGRAPH FORM FOR NPS USE ONLY (Type all entries - attach to or enclose with photograph) ENTRY NUMBER S DATE JAN 1 2 1973 NAME Londontown Manufacturing Company, 0 COMMON: AND/OR HISTORIC: Meadow Mill 2. LOCATION STREET AND NUMBER: 3600 Clipper Mill Road CITY OR TOWN:  $\alpha$ Baltimore STATE: CODE COUNTY: CODE Maryland S Baltimore 24 510 3. PHOTO REFERENCE PHOTO CREDIT: Robert Vogel 1969 DATE OF PHOTO: ш The Smithsonian Institution NEGATIVE FILED AT: Washington, D.C. 20560 ш 4. IDENTIFICATION DESCRIBE VIEW, DIRECTION, ETC. West Facade. GPO 921-737 The negative belongs to the Smithsonian Institution.