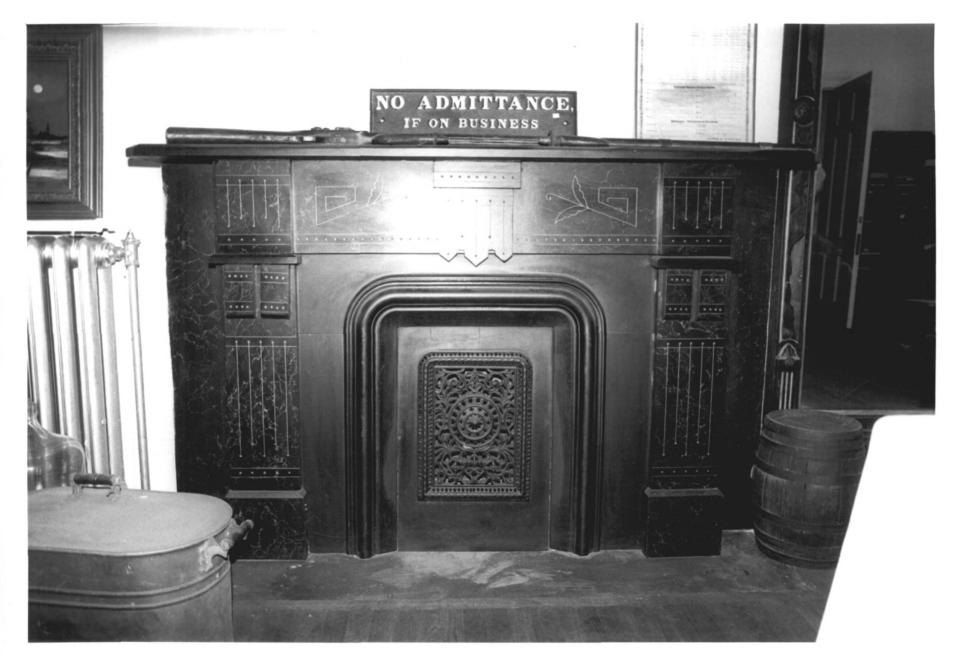

## JAN 4 1982

Thomaston Firehouse Thomaston, CT D. Ransom Photo, 5/81 Negative: Connecticut Historical Commission SLATE MANTEL. VIEW SOUTH-WEST

Phtograph 6 of 7 DEC 1 1981

4 1982

Thomaston Firehouse Thomaston, CT D. Ransom Photo, 5/81 Negative: Connecticut Historical Commission WINDOW VALANCES Photograph 7 of 7EC 1 1981