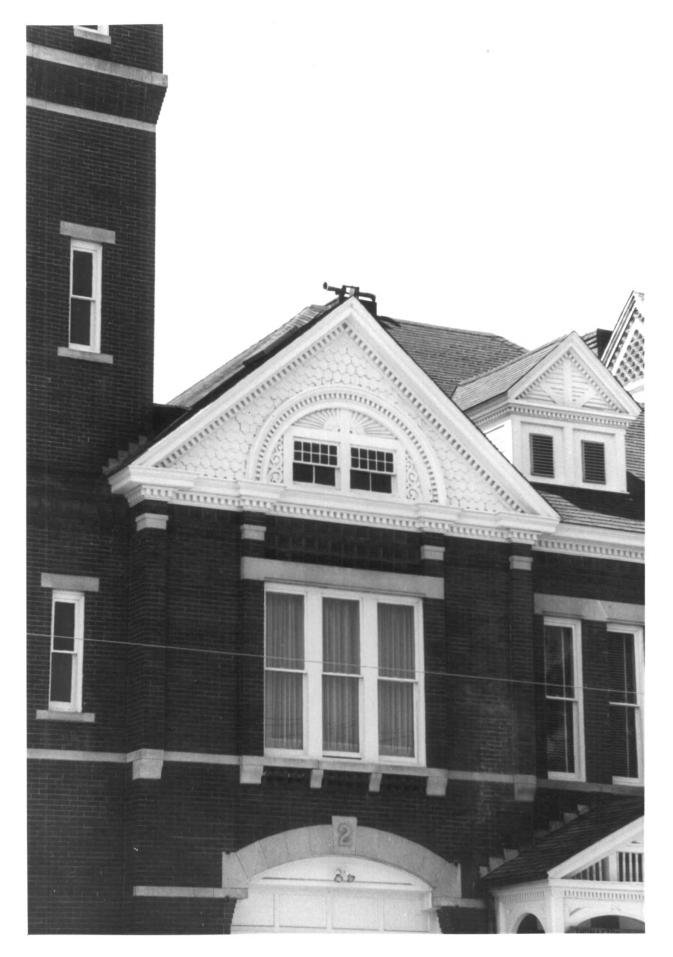

1 104

Thomaston Firehouse Thomaston. CT D. Ransom Photo, 5/81 Negative: Connecticut Historical Commission PEDIMENTED GABLE. VIEW DEC 1 1091 NORTH Photograph 3 of 7

JAN 1982