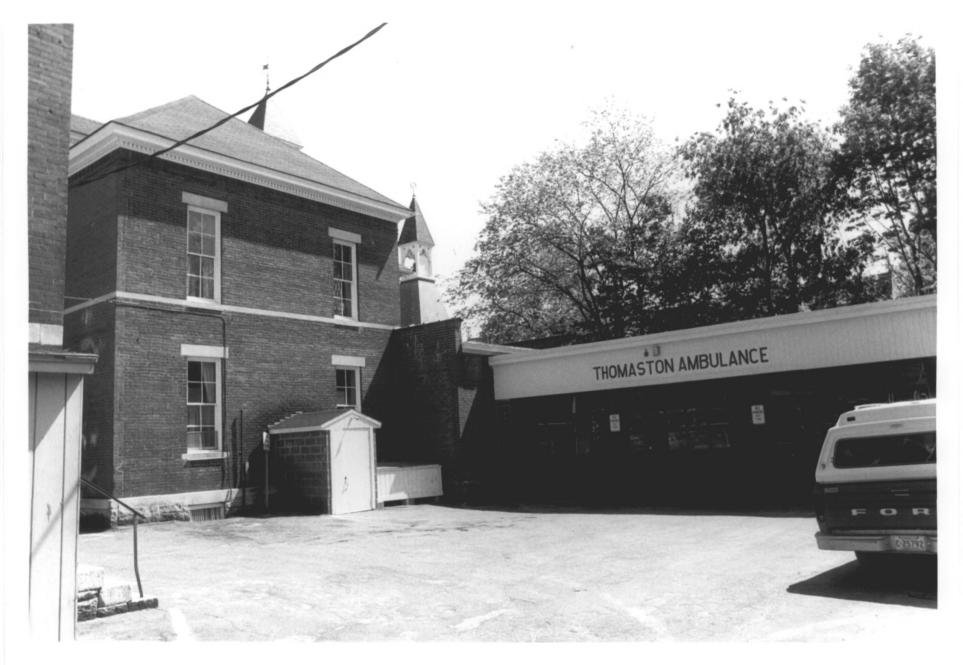

## Thomaston Firehouse Thomaston. CT D. Ransom Photo. 5/81 Negative: Connecticut Historical Commission AMBULANCE GARAGE. VIEW SOUTH

Photograph 4 of 7DEC 1 1981