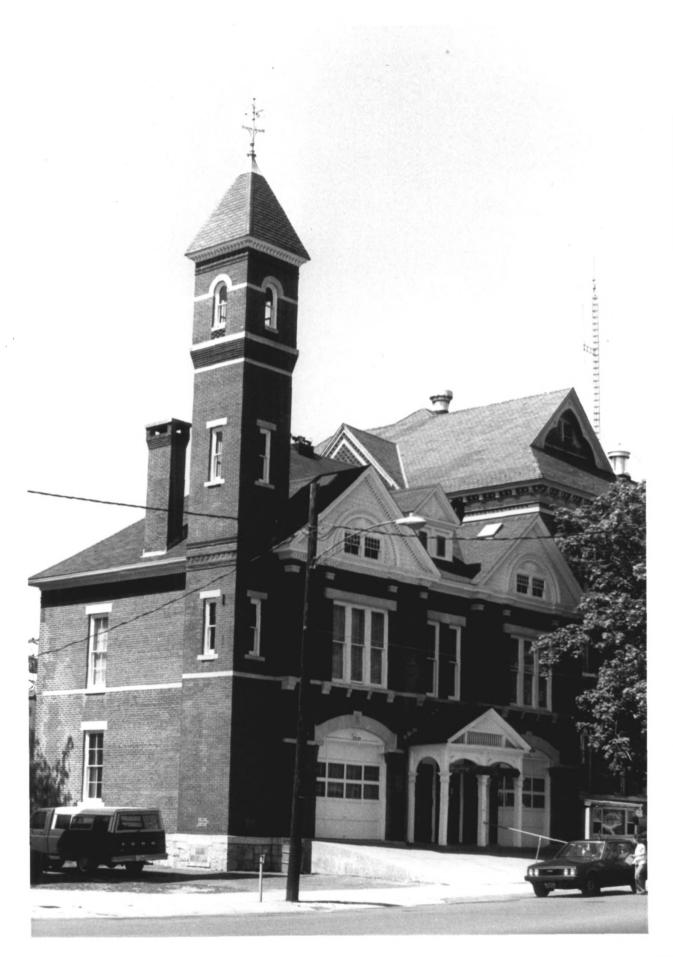

Thomaston Firehouse Thomaston, CT D. Ransom Photo, 5/81 Negative: Connecticut Historical Commission VIEW NORTH Photograph 1 of 7

A 196

Thomaston Firehouse Thomaston, CT D. Ransom Photo, 5/81 Negative: Connecticut Historical Commission CHURCH. FIREHOUSE AND OPERA HOUSE. VIEW NORTH Photograph 2 of 7nFC 1 1981