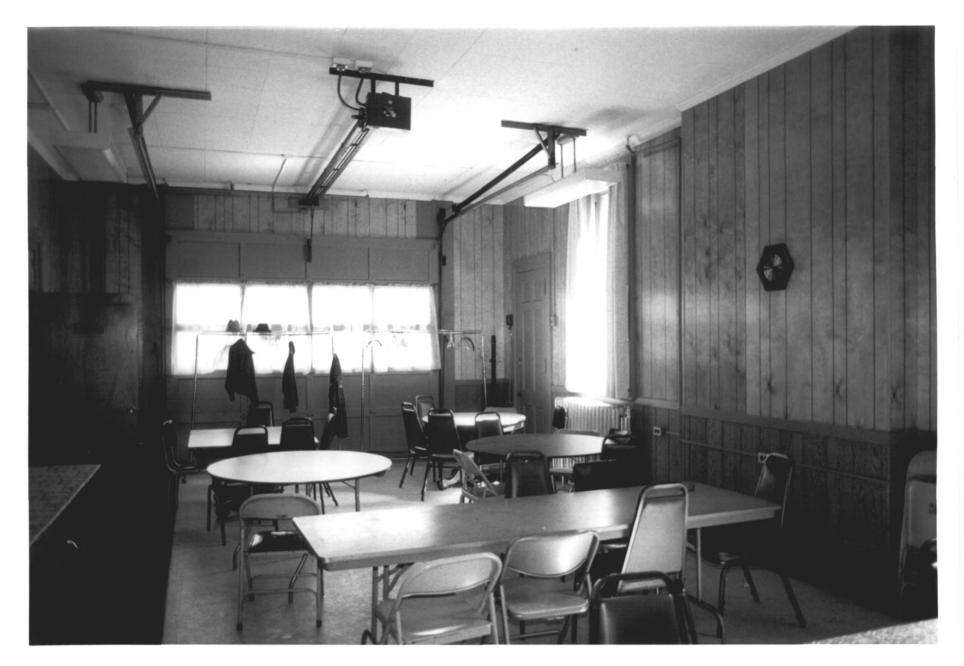

## JAN 4 1982

Thomaston Firehouse Thomaston. CT D. Ransom Photo, 5/81 Negative: Connecticut Historical Commission COMMUNITY ROOM. VIEW SOUTH Photograph 5 of 7 DEC 1 1981