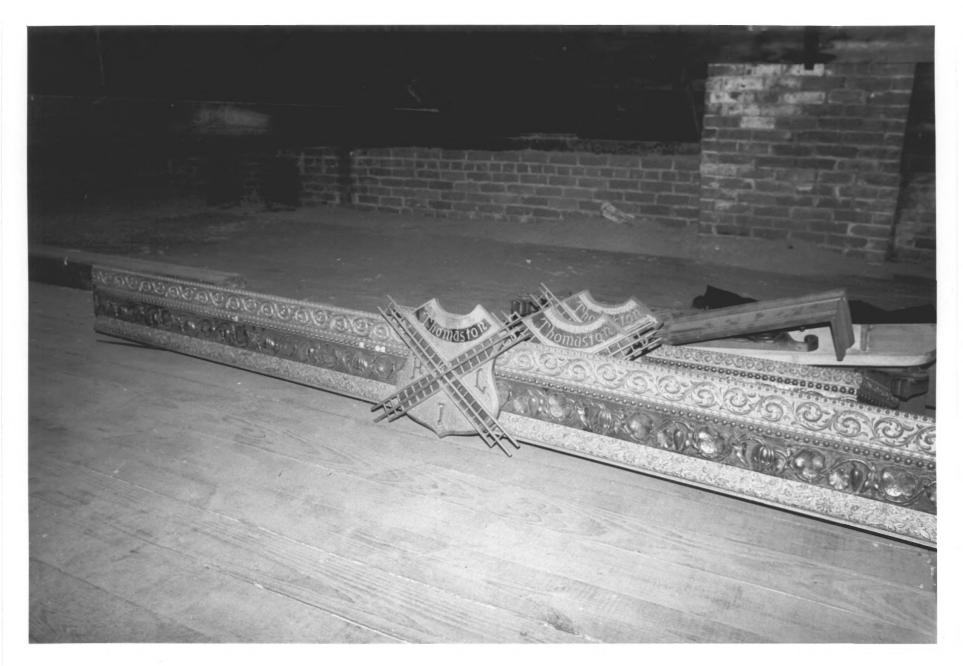

## JAN 4 1982

Thomaston Firehouse Thomaston, CT D. Ransom Photo, 5/81 Negative: Connecticut Historical Commission SLATE MANTEL. VIEW SOUTH-WEST

Phtograph 6 of 7 DEC 1 1981

4 1982

Thomaston Firehouse Thomaston, CT D. Ransom Photo, 5/81 Negative: Connecticut Historical Commission WINDOW VALANCES Photograph 7 of 7EC 1 1981