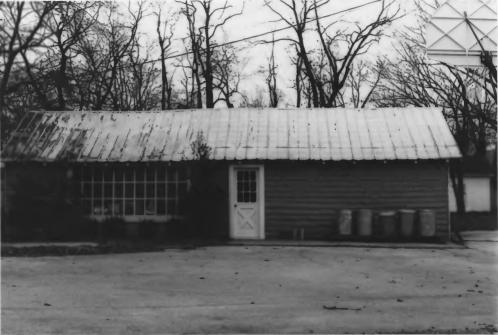

Photo #: 8 of 21

```
Franklin Historic District Extension
Williamson County Multiple Resource Area
Williamson County, TN
Date: July, 1987
Photo by: Thomason and Associates
```

Neg: TN Historical Commission Nashville, TN View: West, 324 3rd Ave., South, outbuilding.

Photo #: 

¶ of 21

Franklin Historic District Extension Williamson County Multiple Resource Area Williamson County, TN Date: July, 1987 Photo by: Thomason and Associates Neg: TN Historical Commission

Nashville, TN View: North, 324 3rd Ave. South, outbuilding