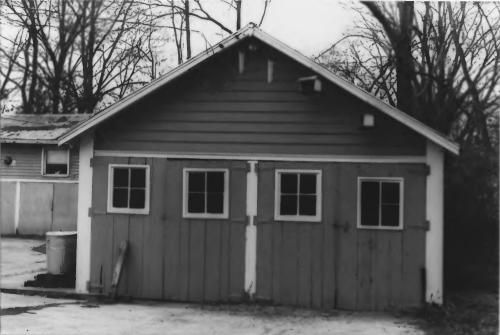

View: West, 334 3rd Ave. South, garage

Photo #: 5 of 21

```
Franklin Historic District Extension
Williamson County Multiple Resource Area
Williamson County. TN
Date: July, 1987
Photo by: Thomason and Associates
Neg: TN Historical Commission
     Nashville, TN
View: North, 334 3rd Ave. South, garage
      (now artist's studio).
```

Photo #: 6 of 21

Franklin Historic District Extension Williamson County Multiple Resource Area Williamson County, TN Date: July, 1987 Photo by: Thomason and Associates Nea: TN Historical Commission

Nashville, TN
View: Northwest, 334 3rd Ave. South, frame outbuilding perpendicular to the garage.
Photo #: 7 of 21