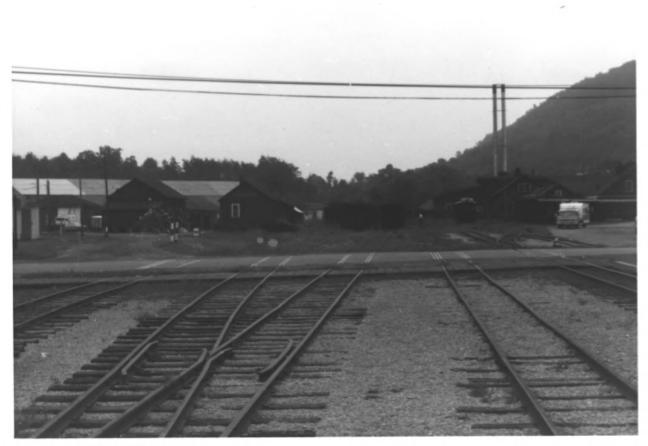

Huntingdon
FOR NPS USE ONLY

(Type all entries - attach to or enclose with photograph)

ENTRY NUMBER DATE

| 1. | NAME                                                                                     |                                |
|----|------------------------------------------------------------------------------------------|--------------------------------|
| -  | соммон: East Broad Top Railroad                                                          |                                |
|    | AND/OR HISTORIC: East Broad Top Railroad                                                 | ****************************** |
| 2. | LOCATION                                                                                 |                                |
|    | Meadow Street                                                                            |                                |
|    | CITY OR TOWN: Rockhill Furnace                                                           |                                |
|    | Pennsylvania code Huntingdon                                                             | 61                             |
| 3. | PHOTO REFERENCE                                                                          |                                |
|    | рното credit: Richard Greenwood                                                          |                                |
|    | DATE OF PHOTO: 1974                                                                      |                                |
|    | NEGATIVE FILED AT: Washington Office                                                     |                                |
| 4  | IDENTIFICATION                                                                           |                                |
| 7  | East Broad Top Railroad: Rockhill Furnace yard, view across  Meadow Street, to the south |                                |