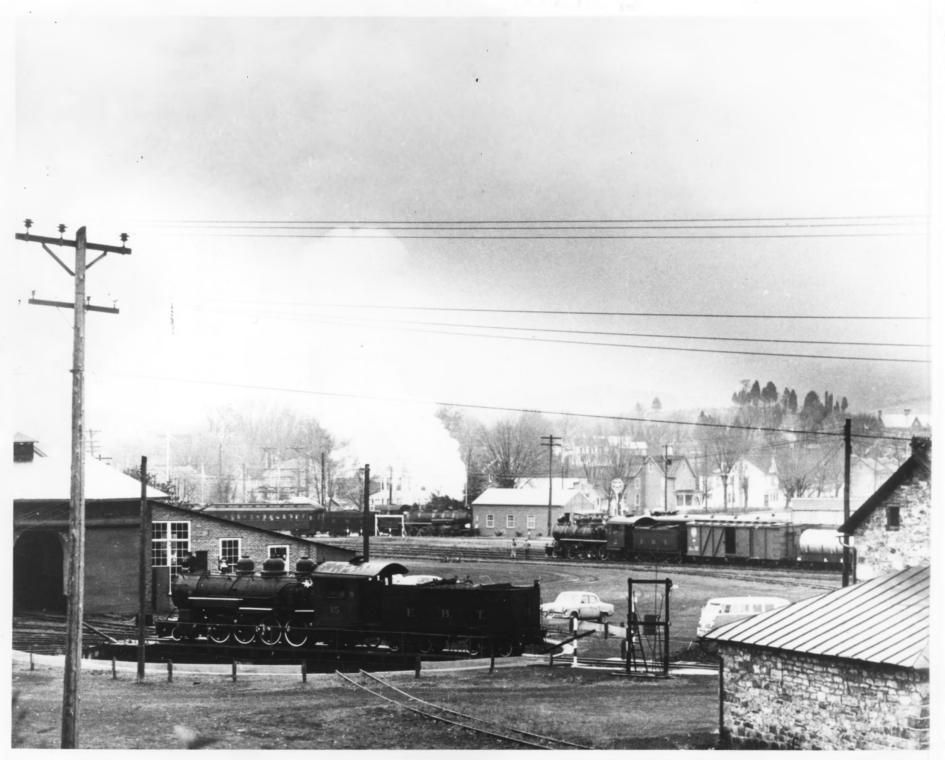

A train of the East Broad Top Railroad.

Courtesy East Broad Top Railroad

The Rockhill Furnace Yards, East Broad Top Railroad.

> Courtesy East Broad Top Railroad, 1962

Form No. 10-301a (7/72)