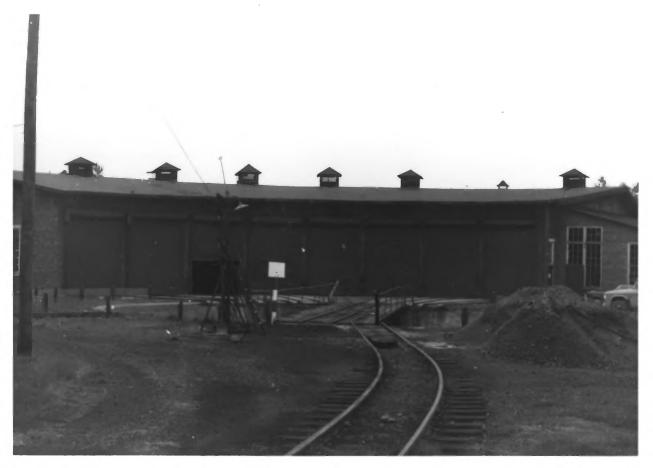

PROPERTY PHOTOGRAPH FORM

Pennsylvania

COUNTY

Huntingdon

FOR NPS USE ONLY

ENTRY NUMBER DATE

| (Type all entries - attach to or enclose with photograph) |          |           | ENTRY NUMBER                          | DATE |
|-----------------------------------------------------------|----------|-----------|---------------------------------------|------|
| NAME                                                      |          |           |                                       |      |
| common: East Broad Top Railroad                           |          |           | ,                                     |      |
|                                                           | 1004     |           |                                       |      |
| AND/ORHISTORIC: East Broad Top Rails                      | oau      |           |                                       |      |
| LOCATION                                                  |          |           |                                       |      |
| STREET AND NUMBER:                                        |          | •         |                                       |      |
| Meadow Street                                             |          | •         |                                       |      |
| CITY OR TOWN:                                             |          |           |                                       |      |
| Rockhill Furnace                                          |          |           |                                       |      |
| STATE:                                                    | CODE     | COUNTY:   |                                       | CODE |
| Pennsylvania                                              | 42       | Hunti     | ngdon                                 | 61   |
| PHOTO REFERENCE                                           |          |           |                                       |      |
| рното сверит: Richard Greenwood                           |          |           |                                       |      |
| DATE OF PHOTO: 1974                                       | 1        |           |                                       |      |
| NEGATIVE FILED AT: Washington Office                      | 2        |           | · · · · · · · · · · · · · · · · · · · |      |
| , washington office                                       |          |           |                                       |      |
| IDENTIFICATION                                            |          |           |                                       |      |
| DESCRIBE VIEW, DIRECTION, ETC.                            |          |           |                                       |      |
|                                                           | 11 11    |           | moundhouse with                       | tho  |
| East Broad Top Railroad: Rockh                            | LII Fura | nce yard, | roundhouse, with                      | LIIE |
| turntable in centerground.                                |          |           |                                       | •    |