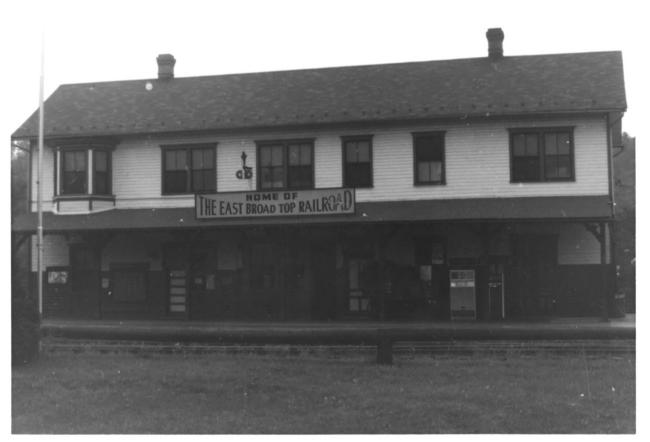

| common: East Broad Top Railroad                      |                                                                                                                                                                                                                                   |                                                                                                                                                                                                                                   |                                                           |  |                                      |               |  |
|------------------------------------------------------|-----------------------------------------------------------------------------------------------------------------------------------------------------------------------------------------------------------------------------------|-----------------------------------------------------------------------------------------------------------------------------------------------------------------------------------------------------------------------------------|-----------------------------------------------------------|--|--------------------------------------|---------------|--|
| AND/OR HISTORIC: East Broad Top Railro               |                                                                                                                                                                                                                                   | соммом: East Broad Top Railroad                                                                                                                                                                                                   |                                                           |  |                                      |               |  |
| AND/OR HISTORIC: East Broad Top Railroad             |                                                                                                                                                                                                                                   |                                                                                                                                                                                                                                   |                                                           |  |                                      |               |  |
| 2. LOCATION STREET AND NUMBER:                       |                                                                                                                                                                                                                                   |                                                                                                                                                                                                                                   |                                                           |  |                                      |               |  |
|                                                      |                                                                                                                                                                                                                                   |                                                                                                                                                                                                                                   |                                                           |  |                                      | Meadow Street |  |
|                                                      |                                                                                                                                                                                                                                   |                                                                                                                                                                                                                                   |                                                           |  |                                      |               |  |
| Rockhill Furnace                                     |                                                                                                                                                                                                                                   |                                                                                                                                                                                                                                   |                                                           |  |                                      |               |  |
| STATE:                                               | CODE                                                                                                                                                                                                                              |                                                                                                                                                                                                                                   | CODE                                                      |  |                                      |               |  |
|                                                      | 42                                                                                                                                                                                                                                | nuiteriigaon                                                                                                                                                                                                                      | 61                                                        |  |                                      |               |  |
| PHOTO REFERENCE                                      |                                                                                                                                                                                                                                   | <del></del>                                                                                                                                                                                                                       |                                                           |  |                                      |               |  |
| PHOTO CREDIT: Richard Greenwood  DATE OF PHOTO: 1974 |                                                                                                                                                                                                                                   |                                                                                                                                                                                                                                   |                                                           |  |                                      |               |  |
|                                                      |                                                                                                                                                                                                                                   |                                                                                                                                                                                                                                   |                                                           |  | NEGATIVE FILED AT: Washington Office |               |  |
| IDENTIFICATION                                       |                                                                                                                                                                                                                                   | per-                                                                                                                                                                                                                              |                                                           |  |                                      |               |  |
| DESCRIBE VIEW, DIRECTION, ETC.                       |                                                                                                                                                                                                                                   |                                                                                                                                                                                                                                   |                                                           |  |                                      |               |  |
| East Broad Top Railroad: Orbison                     | nia pass                                                                                                                                                                                                                          | enger station, front e                                                                                                                                                                                                            | levation                                                  |  |                                      |               |  |
|                                                      | Meadow Street  CITY OR TOWN:  Rockhill Furnace  STATE:  Pennsylvania  PHOTO REFERENCE  PHOTO CREDIT: Richard Greenwood  DATE OF PHOTO: 1974  NEGATIVE FILED AT:  Washington Office  DENTIFICATION  DESCRIBE VIEW, DIRECTION, ETC. | Meadow Street  CITY OR TOWN:  Rockhill Furnace  STATE:  Pennsylvania  PHOTO REFERENCE  PHOTO CREDIT: Richard Greenwood  DATE OF PHOTO: 1974  NEGATIVE FILED AT:  Washington Office  DENTIFICATION  DESCRIBE VIEW, DIRECTION, ETC. | Meadow Street  CITY OR TOWN:     Rockhill Furnace  STATE: |  |                                      |               |  |