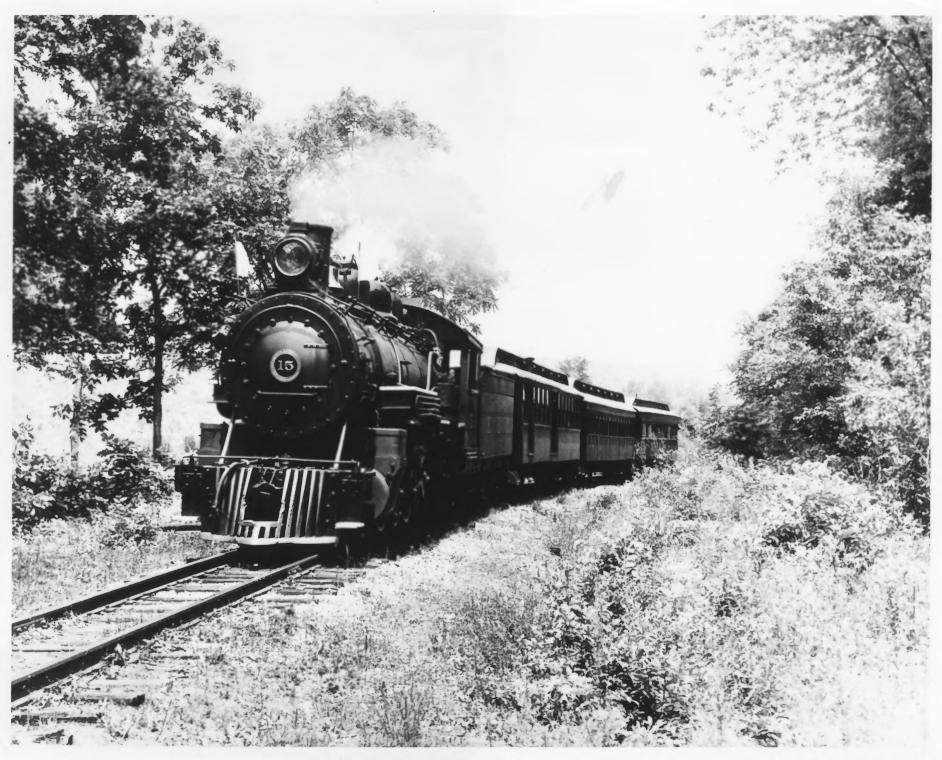

A train of the East Broad Top Railroad.

Courtesy East Broad Top Railroad

The Rockhill Furnace Yards, East Broad Top Railroad.

> Courtesy East Broad Top Railroad, 1962

Form No. 10-301a (7/72)