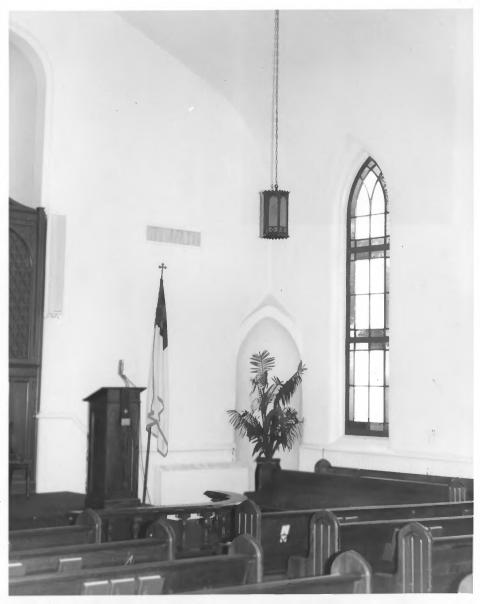

1. McJohnston Chapel McGutchanville United Methodist VANDER SUR 9 h County Church 2. Suburb of Evansville, Inc. 3. Photo by Wm. K. Sonntag 4. July 26, 1978 5. Negative owned by photographer 6. Interior view of the sanctuary from the balcony, showing one of the windows. The palm stands in a small alcove once occupied by a pot-bellied stove. 7. PHOTOGRAPH # 4 JAN 18 1979 NOV 2.7 1978