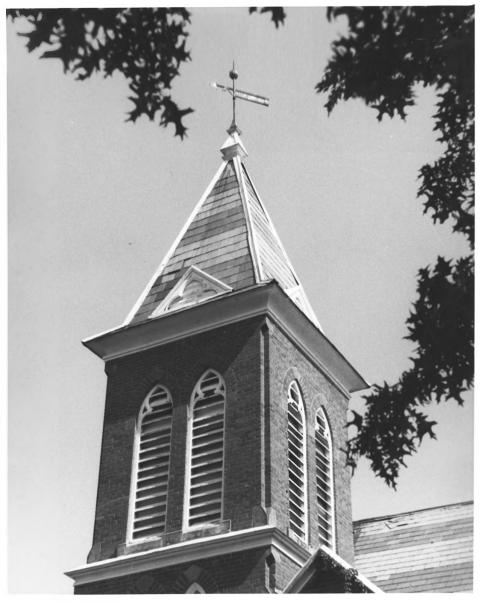

1. McJohnston Chapel McCutchanville United Methodis ANDER Dyr of County Church 2. Suburb of Evansville, Ind. 3. Photo by Wm. K. Sonntag 4. July 26, 1978 NOV 2 7 1978 5. Negative owned by photographer 6. Belfry. Photgraphed from southeast. 7. PHOTOGRAPH # 2