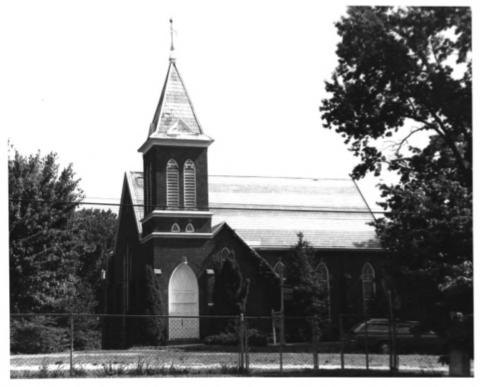

1. McJohnston Chapel McCutchanville United Methodist VANDER DURCH County Church 2. Suburb of Evansville 18 1979. 3. Photo by Wm. K. Sonntag 4. July 26, 1978 Nov ... 15/8 5. Negative owned by photographer 6. South elevation. Photographed from slightly west of south. 7. PHOTOGRAPH # 1