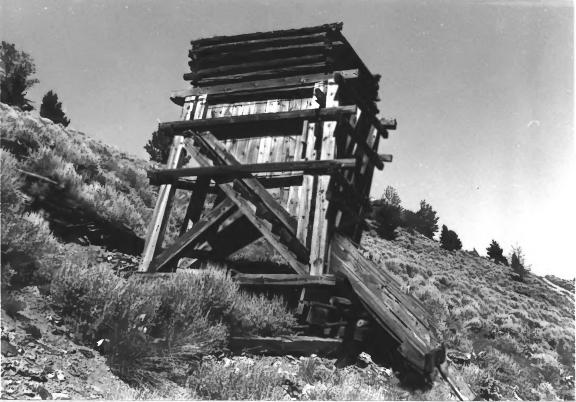

## Ore Bin

Strawberry Mine Hist. Dist. Photographer: Mark T. Fiege Date: August 1985 Negs at SHPO, Montana Hist. Soc. View to the East Photo #40 Pony Met, MT