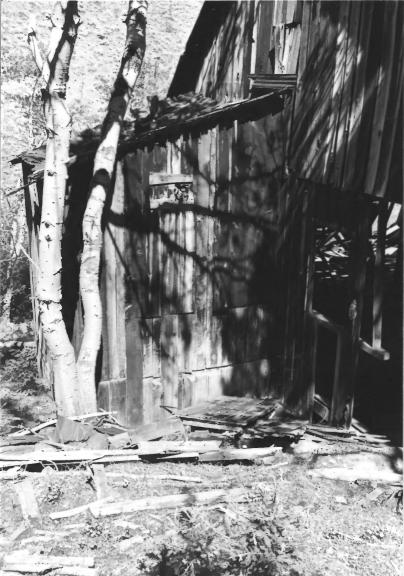

Strawberry Stamp Mill Strawberry Historic District Pony, Montana Photographer: Mark T. Fiege Date: June 1985 Negs at SHPO, Montana Historical Society View to the west Photo #36

Straw berry Stamp mill Strawberry Historic District Pony, Montana Photographer: Mark T. Fiege Date: August 1985 Negs at SHPO, Montana Historical Soc. View to the north (partial showing water tank extension) Photo #37