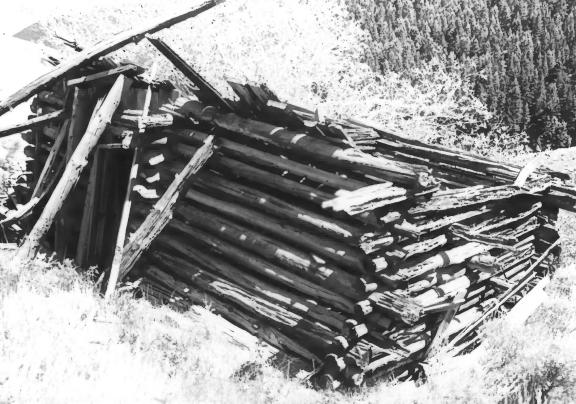

## Ore Bin

Strawberry Mine Hist. Dist. Photographer: Mark T. Fiege Date: August 1985 Negs at SHPO, Montana Hist. Soc. View to the south Photo #41 pary MRA, MI