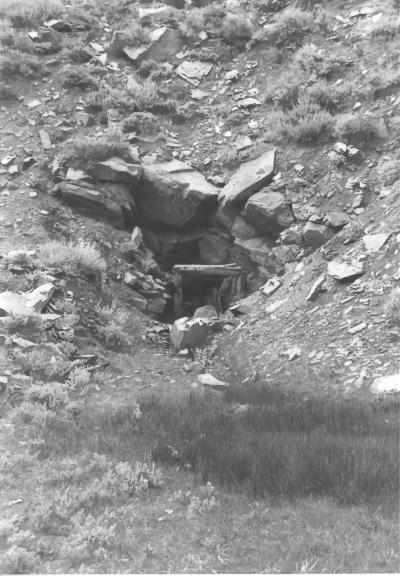

## Adit

Strawberry Mine Hist. Dist. Pont, Montana Photographer: Mark T. Fiege Date: August, 1985 Negs at SHPO, Montana Hist. Soc. View to the north Photo #39