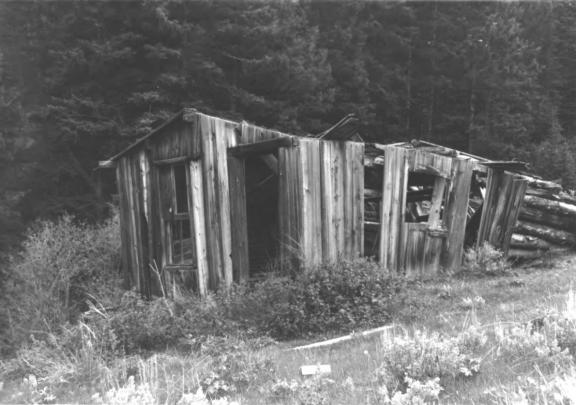

Building Strawberry Mine Hist. Dist. Pony, Montana Photographer: Mark T. Fiege Date: August, 1985 Negs at SHPO, Montana Historical Soc. View to the west Photo #38