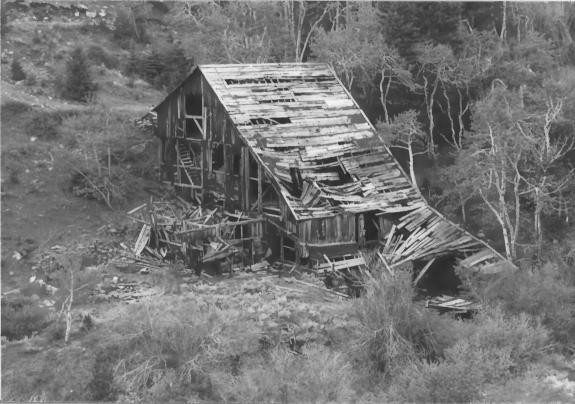

Strawberry Stamp Mill Strawberry Historic District Pony, Montana Photographer: Mark T. Fiege Date: June 1985 Negs at SHPO, Montana Historical Society View to the west Photo #36

Straw berry Stamp mill Strawberry Historic District Pony, Montana Photographer: Mark T. Fiege Date: August 1985 Negs at SHPO, Montana Historical Soc. View to the north (partial showing water tank extension) Photo #37