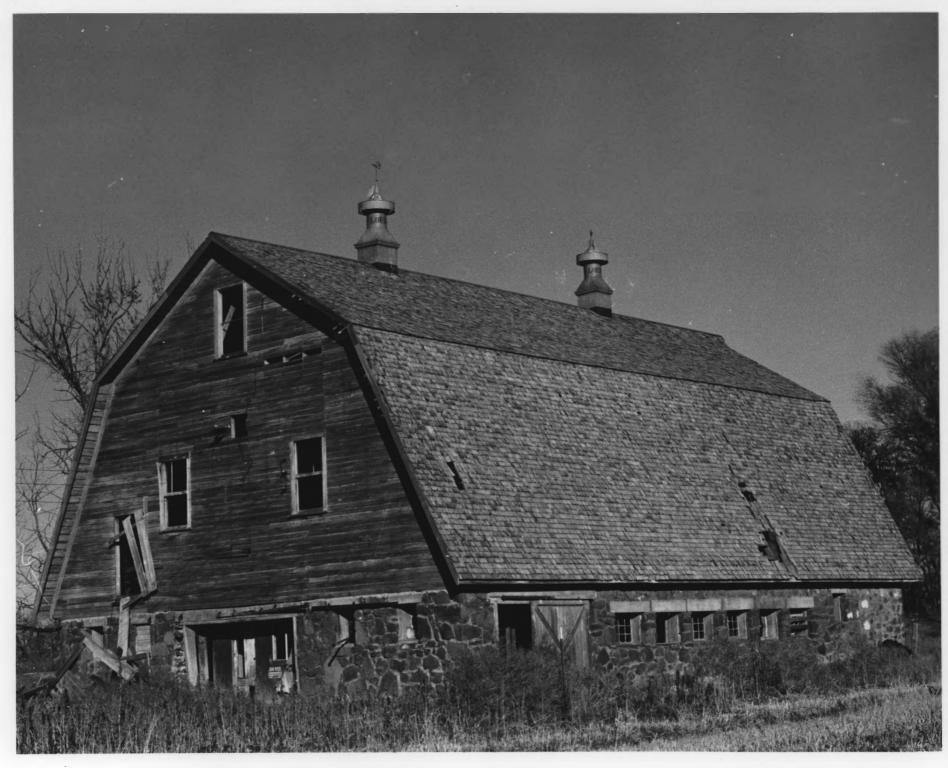

Lava Rock Structures in South Central Idaho Bate, S. A., Barn and Chicken House, site 39 (barn)

Two miles southeast of Dietrich Dietrich vicinity, Lincoln County, Idaho

Photograph by Marian Posey-Ploss Summer 1981

Negative on file at the Idaho State Historical Society, Boise, Idaho

View from southwest

Photograph one of two

Lava Rock Structures in South Central Idaho Bate, S. A., Barn and Chicken House, site 39 (chicken house)