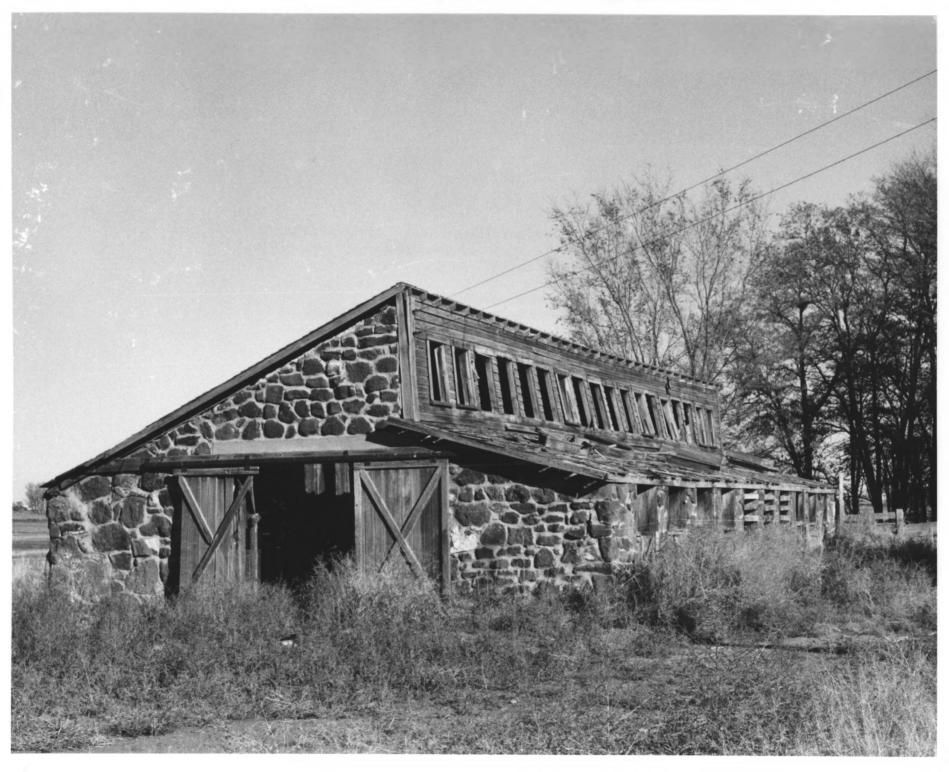

Two miles southeast of Dietrich Dietrich vicinity, Lincoln County, Idaho

Photograph by Marian Posey-Ploss Summer 1981

Negative on file at the Idaho State Historical Society, Boise, Idaho

View from southwest

Photograph two of two