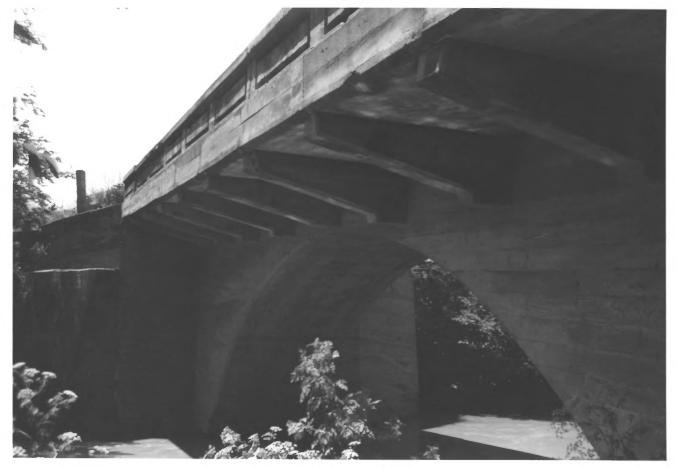

Township Line Bridge Rozel, Kansas, Rural Larry Jochims Negatives located at KSHS, Topeka, KS

East side looking southwest

June 1983

1 of 5