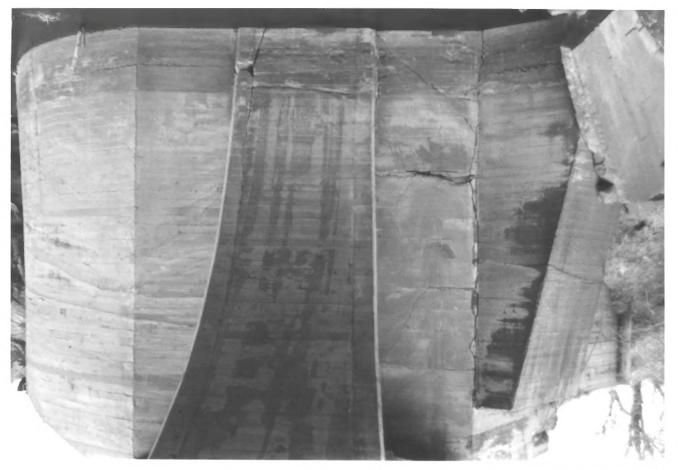

South abutment

4 of 5

Township Line Bridge Rozel, Kansas, Rural Larry Jochims March 1983

Negative located at KSHS, Topeka, KS South approach looking north