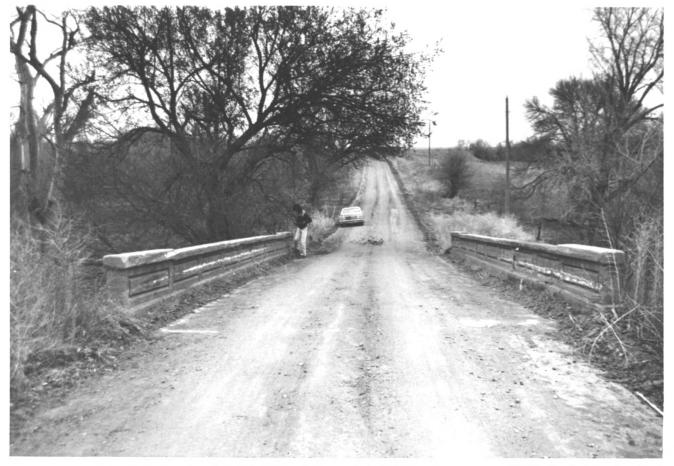

South abutment

4 of 5

Township Line Bridge Rozel, Kansas, Rural Larry Jochims March 1983

Negative located at KSHS, Topeka, KS South approach looking north