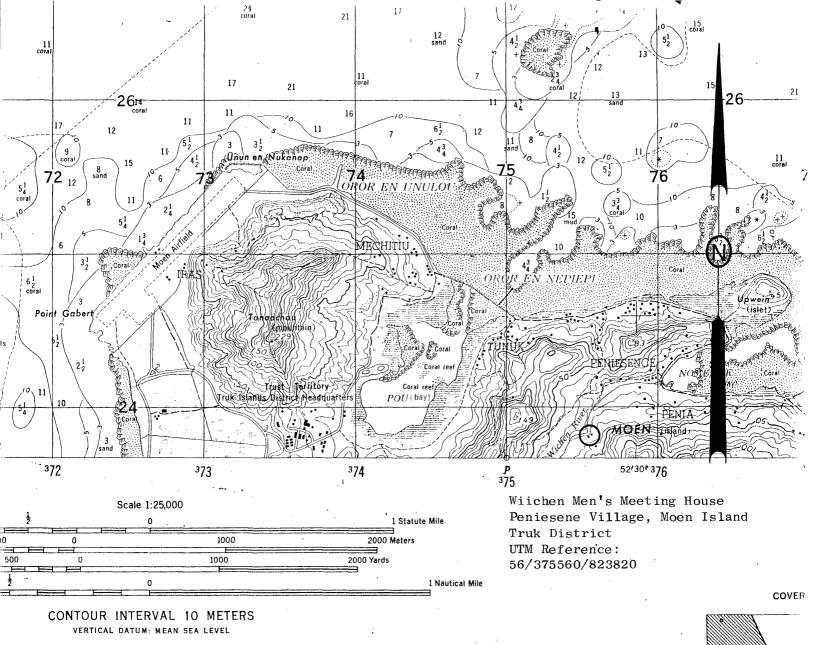

#### DESCRIBE THE PRESENT AND ORIGINAL (IF KNOWN) PHYSICAL APPEARANCE

Site is on the east coast of Moen where villages remain largely undisturbed in their traditional lives, clise to the Wichen River.

Site was once place of men's meeting house or "uut", where Poomey, the dddest of the six brothers who became the first chiefs of Truk, met with the other chiefs of Moen. His house was on the nearby mountain top.

Pool at site seved for bathing and sports. There remains petroglyphs on rocks.

aldering in Mile State Care N. Jack S. L.

`.

TRANSVERSE MERCATOR PROJECTION RIZONTAL DATUM IS BASED ON THE ASTRONOMIC STATION NO. 2 (1951) 151\*53'34.3" EAST OF GREENWICH, 7\*21'37.7" NORTH

YDROGRAPHIC DATUM : APPROXIMATE LEVEL OF LOWEST LOW WATER

K NUMBERED LINES INDICATE THE 1.000 METER UNIVERSAL TRANSVERSE MERCATOR <u>GRID. ZONE 56.</u> INTERNATIONAL SPHEROID THE LAST THREE DIGITS OF THE GRID NUMBERS ARE OMITTED

ERS NOTING ERRORS OR OMISSIONS ON THIS MAP ARE URGED TO MARK HEREON D FORWARD DIRECTLY TO COMMANDING OFFICER, ARMY MAP SERVICE, WASHING-N 25, D, C. MAPS SO FORWARDED WILL BE RETURNED OR REPLACED IF DESIRED.