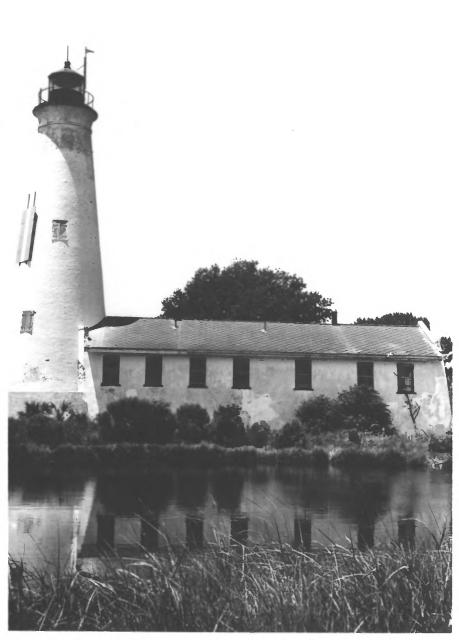

|    |                          | UNITED STATES DEPARTMENT OF THE INTERIOR<br>NATIONAL PARK SERVICE | STATE                         |                  |  |
|----|--------------------------|-------------------------------------------------------------------|-------------------------------|------------------|--|
|    |                          | NATIONAL REGISTER OF HISTORIC PLACES                              | COUNTY                        |                  |  |
|    | PROPERTY PHOTOGRAPH FORM |                                                                   | FOR NPS USE ONLY              |                  |  |
| Ś  |                          | (Type all entries - attach to or enclose with photograph)         | ENTRY NUMBER                  | DATE             |  |
|    |                          |                                                                   | JUL 31 1972                   |                  |  |
| z  | 1.º N                    | VAME                                                              |                               |                  |  |
| 0  |                          | COMMON: St. Marks Lighthouse                                      |                               |                  |  |
|    |                          | AND/OR HISTORIC:                                                  |                               |                  |  |
| ┣━ | 2                        | STREET AND NUMBER:                                                |                               |                  |  |
| C  |                          |                                                                   | north side Ap                 | alache           |  |
|    |                          | CITY OR TOWN:                                                     |                               | Bay              |  |
| R  |                          | St. Marks National Wildlife Refuge                                | arks National Wildlife Refuge |                  |  |
| -  |                          | STATE:                                                            |                               |                  |  |
| S  | _                        | Florida <u>12 Wak</u>                                             | <u>ulla</u>                   | 129              |  |
| Z  | 10.000 (20.000)          | REFERENCE                                                         |                               |                  |  |
|    |                          | PHOTO CREDIT: Florida News Bureau, Department of Commerce         |                               |                  |  |
|    |                          | DATE OF PHOTO: 1969                                               |                               | 81119/110        |  |
| ш  |                          | Florida News Bureau Department of Commerce RECEIVED               |                               |                  |  |
| ш  | 1                        | DENTIFICATION                                                     |                               | <u> </u>         |  |
| S  | 4                        | DESCRIBE VIEW, DIRECTION, ETC.                                    |                               | LD 9 1972        |  |
| 1  | /                        | South Elevation                                                   | 1                             | NATIONA<br>REGIS |  |
| -  | ·                        |                                                                   | Her)                          | ETTETTE ST       |  |
|    |                          |                                                                   |                               | 131              |  |