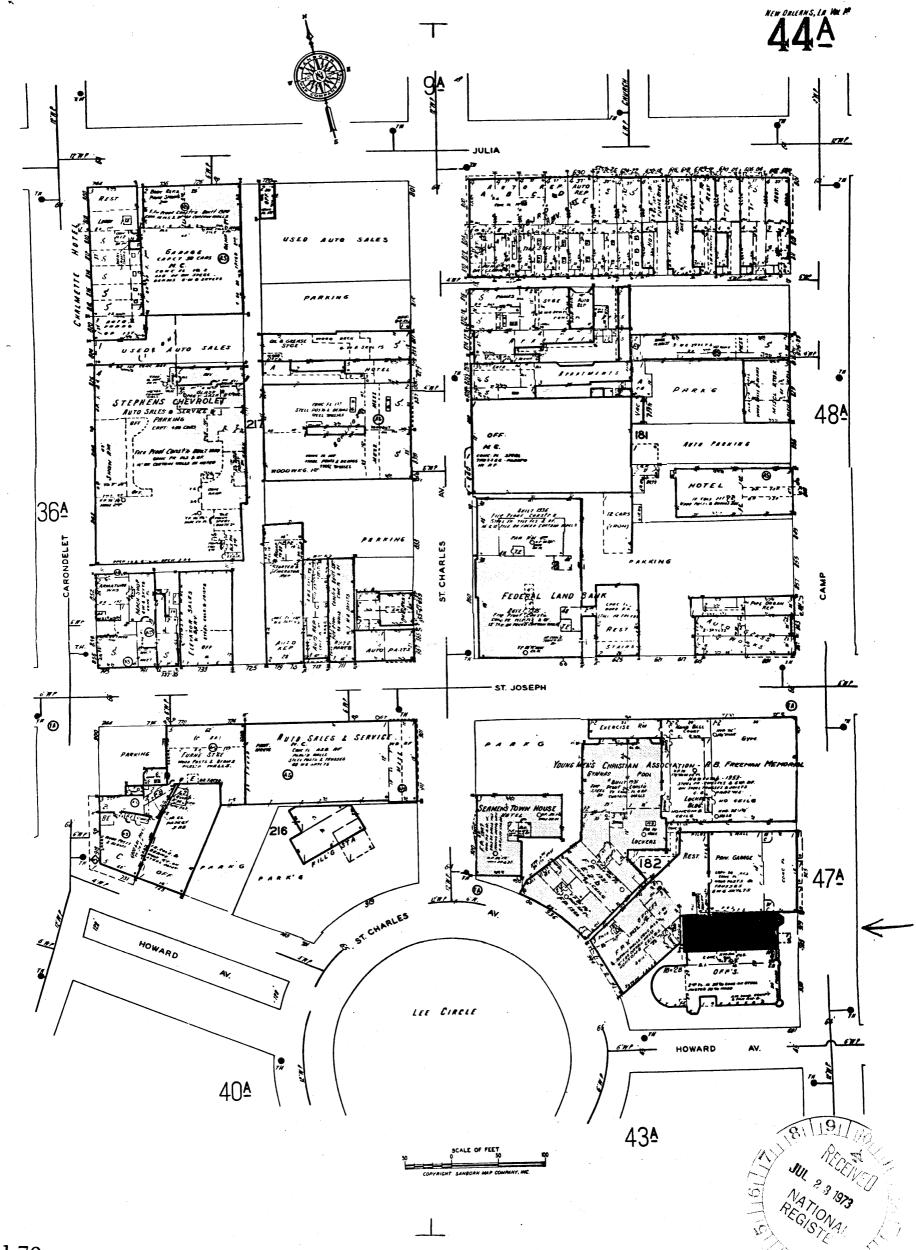

-------------------------|--------------------------------|
| Confederate Museum | Confederate Memorial Hall | JUN 1 1 1975                   |
| 2. LOCATION        |                           |                                |
| STATE              | COUNTY                    | TOWN                           |
| Louisiana          | Orleans                   | New Orleans                    |

# 3 MAD REEERENCE

| SOURCE                            | DATE                              | SCALE              |
|-----------------------------------|-----------------------------------|--------------------|
| Sanborn Map Company               | 1-70                              | 1" to 100 feat 10, |
| REQUIREMENTS: PROPERTY BOUNDARIES | , WHERE REQUIRED, AND NORTH ARROW | NATIONA<br>REGIST  |

1



1-70

ETTER .