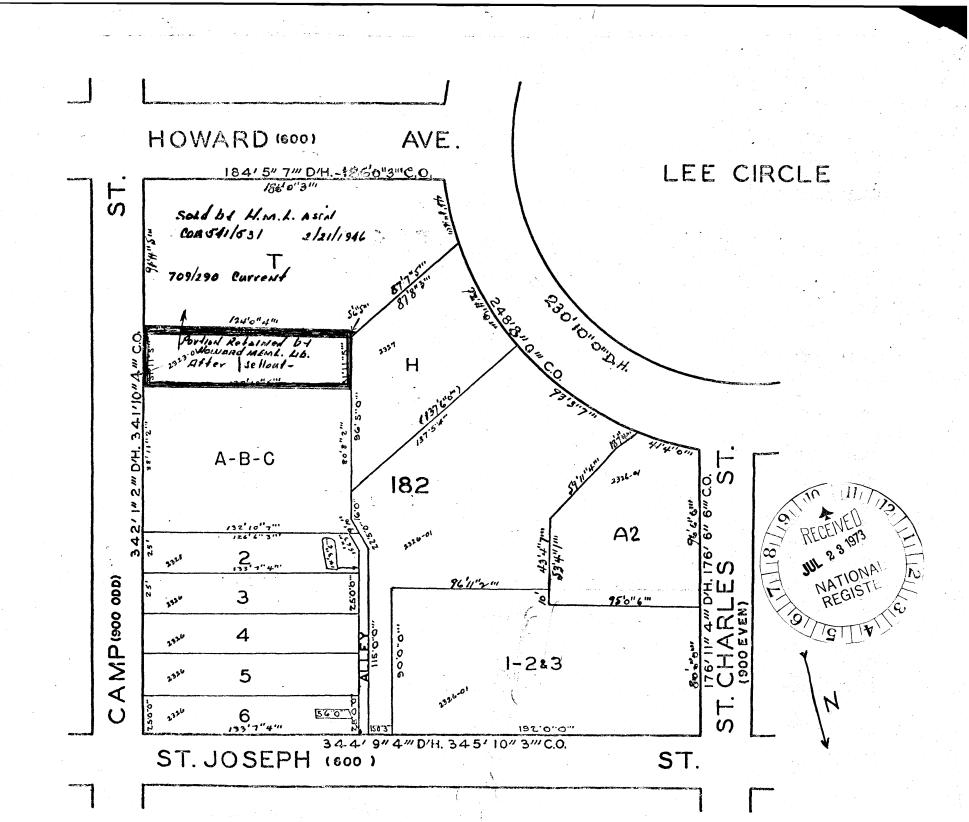

| unknown                               | unknown                         |
| REQUIREMENTS: PROPERTY | BOUNDARIES, WHERE REQUIRED, AND NORTH | ARROW                           |
| Plot drawing sho       | owing location of Confederate M       | fuseum property                 |
|                        |                                       | JUL .                           |
|                        |                                       | 3 NA 7 2 3 1973<br>RF 11 0 1973 |
|                        |                                       |                                 |
|                        |                                       | There and                       |
|                        | · · ·                                 | 11811                           |



#### UNITED STATES DEPARTMENT OF THE INTERIOR NATIONAL PARK SERVICE NATIONAL REGISTER OF HISTORIC PLACES

#### PROPERTY MAP FORM

(Type all entries - attach to or enclose with map)

| COMMON             | AND/OR HISTORIC           | NUMERIC CODE (Assigned by NPS) |
|--------------------|---------------------------|--------------------------------|
| Confederate Museum | Confederate Memorial Hall | JUN 1 1 1975                   |
| 2. LOCATION        |                           |                                |
| STATE              | COUNTY                    | TOWN                           |
| Louisiana          | Orleans                   | New Orleans                    |

# 3 MAD REEERENCE

| SOURCE                            | DATE                              | SCALE