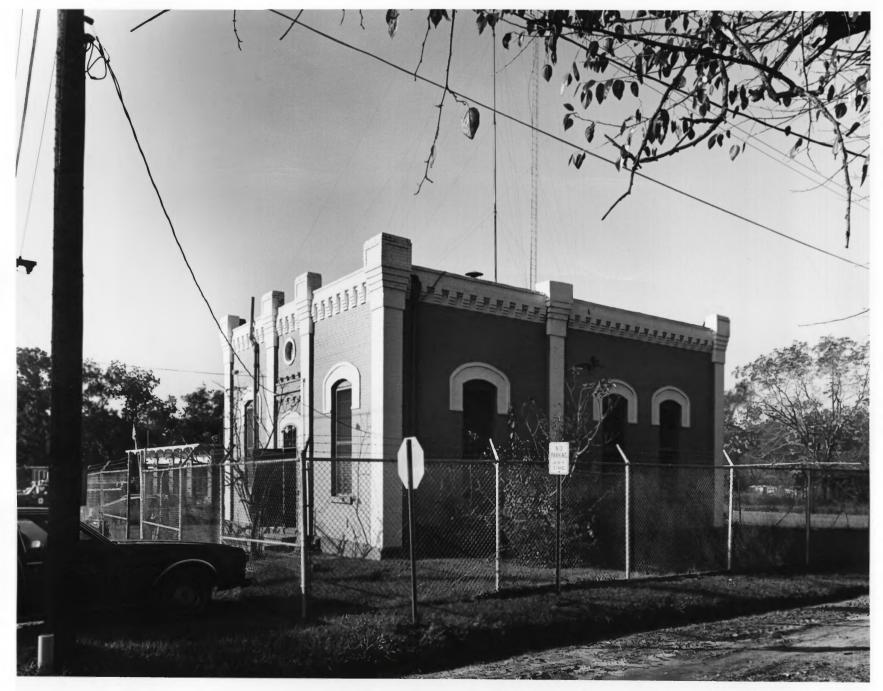

BROOKS COUNTY JAIL Quitman, Brooks County, Georgia

Photographer: James R. Lockhart
Negative Filed: Georgia Department of
Natural Resources
Date: October, 1981

Date: October, 1981
Description (3 of 7): Front and north sides; photographer facing southwest.