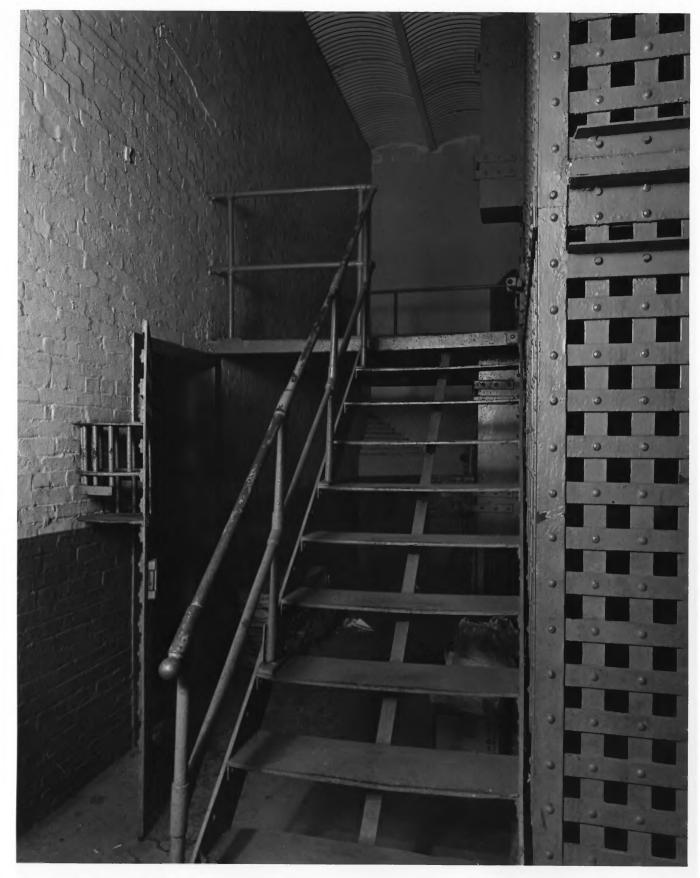

BROOKS COUNTY JATT. Quitman, Brooks County, Georgia Photographer: James R. Lockhart Negative Filed: Georgia Department of Natural Resources Date: October, 1981 Description (6 of 7): Cell area: photographer facing south.