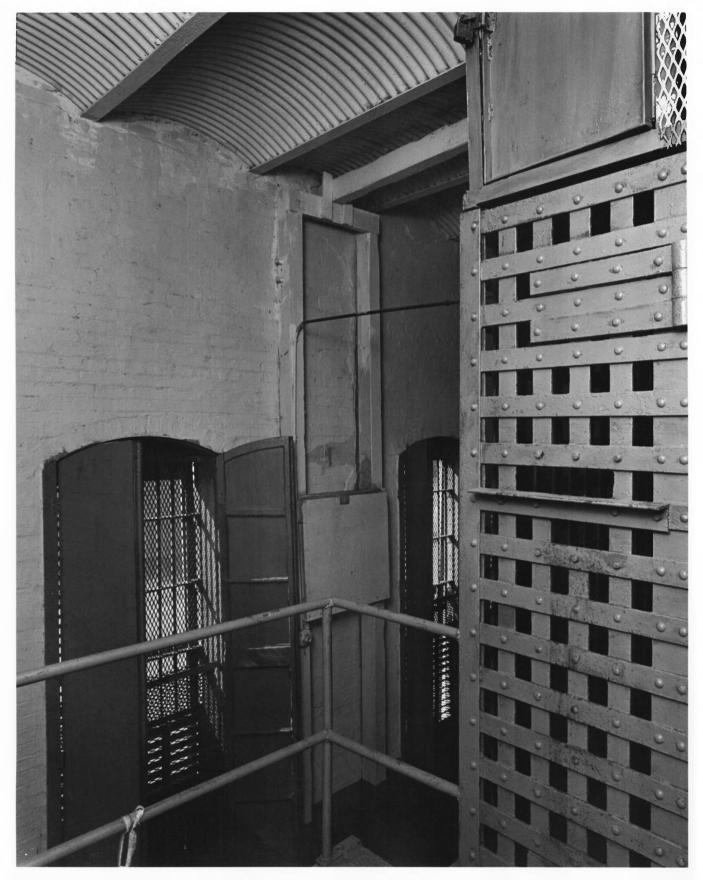

BROOKS COUNTY JAIL Quitman, Brooks County, Georgia Photographer: James R. Lockhart Negative Filed: Georgia Department of Natural Resources Date: October, 1981 Description (7 of 7): Cell area; photo-

grapher facing northwest.