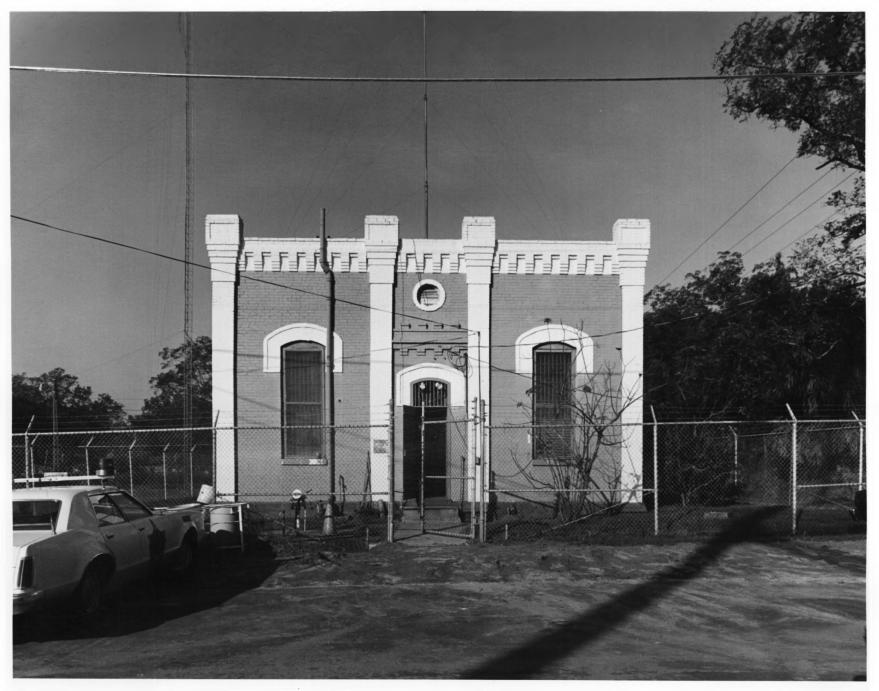

BROOKS COUNTY JAIL Quitman, Brooks County, Georgia Photographer: James R. Lockhart Negative Filed: Georgia Department of Natural Resources Date: October, 1981 Description (1 of 7): Front view; photographer facing west.