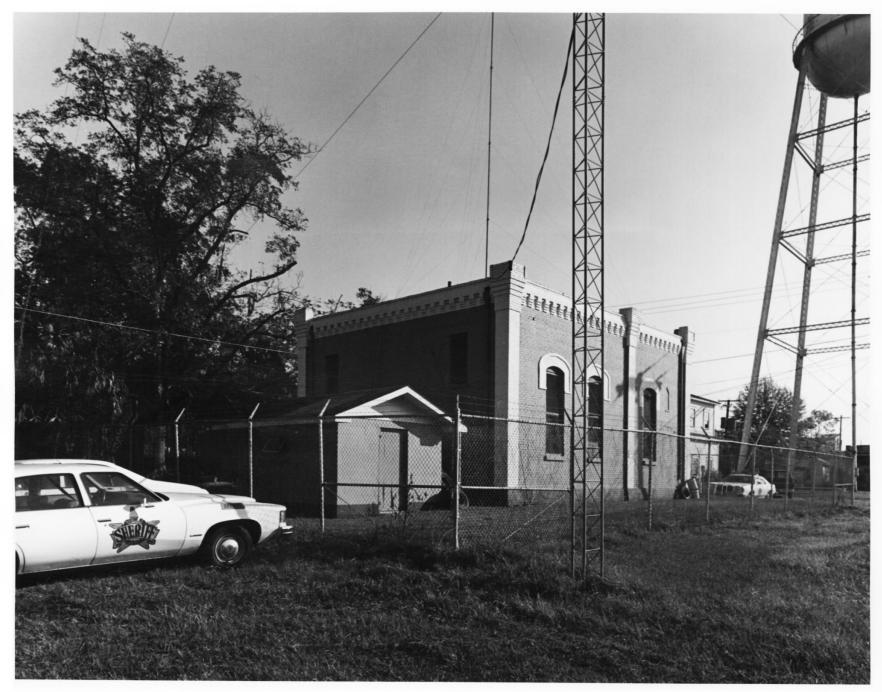

BROOKS COUNTY JATE. Quitman, Brooks County, Georgia Photographer: James R. Lockhart Negative Filed: Georgia Department of Natural Resources Date: October, 1981 Description (4 of 7): Rear view; photo-

grapher facing northeast.