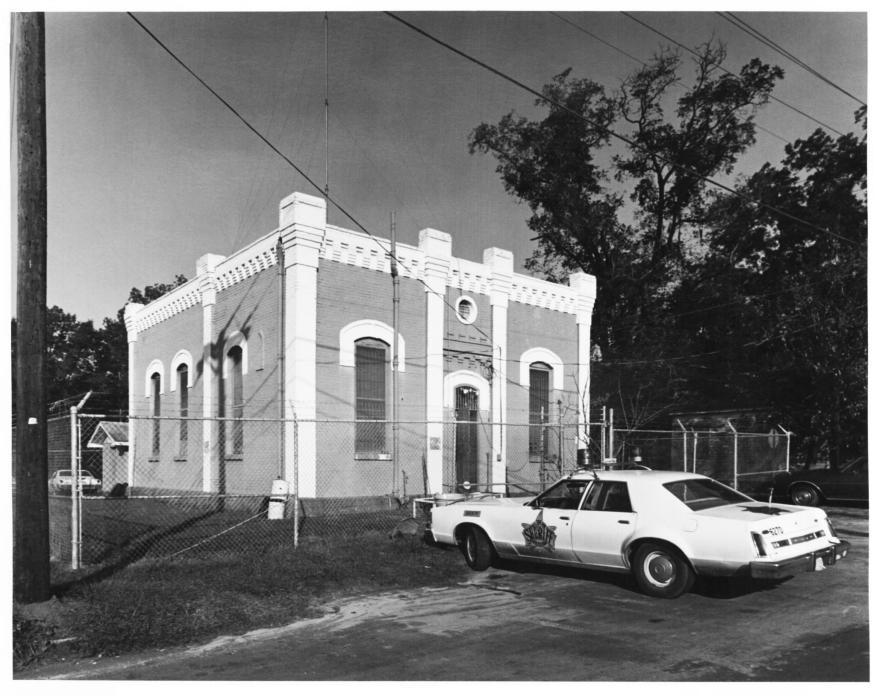

BROOKS COUNTY JAIL Quitman, Brooks County, Georgia Photographer: James R. Lockhart Negative Filed: Georgia Department of Natural Resources Date: October, 1981

Description (2 of 7): Front and south sides; photographer facing northwest.