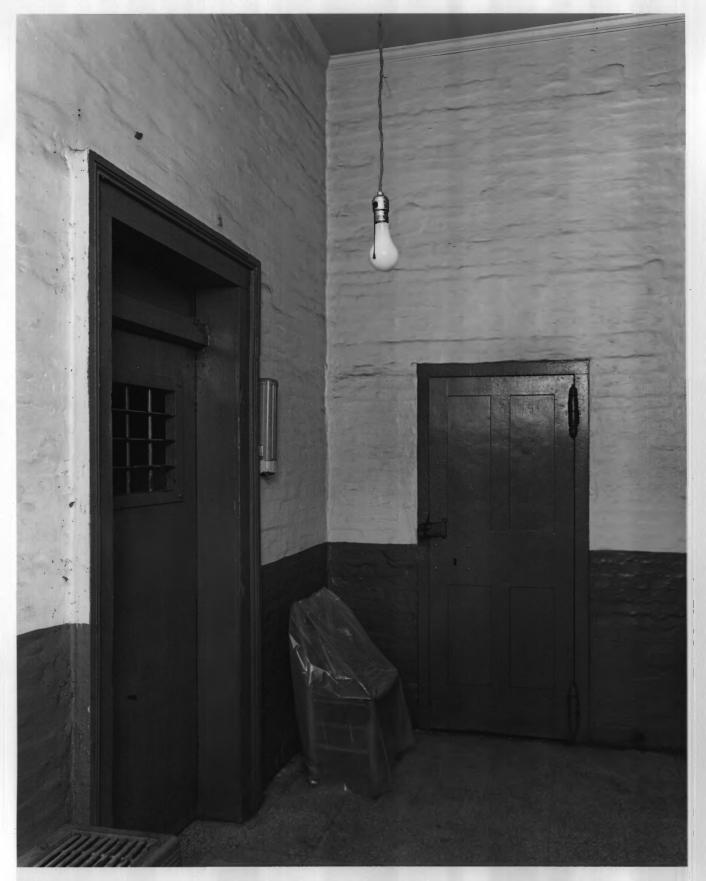

BROOKS COUNTY JAIL Quitman, Brooks County, Georgia Photographer: James R. Lockhart Negative Filed: Georgia Department of Natural Resources Date: October, 1981 Description (5 of 7): Entrance Hall; photographer facing west.